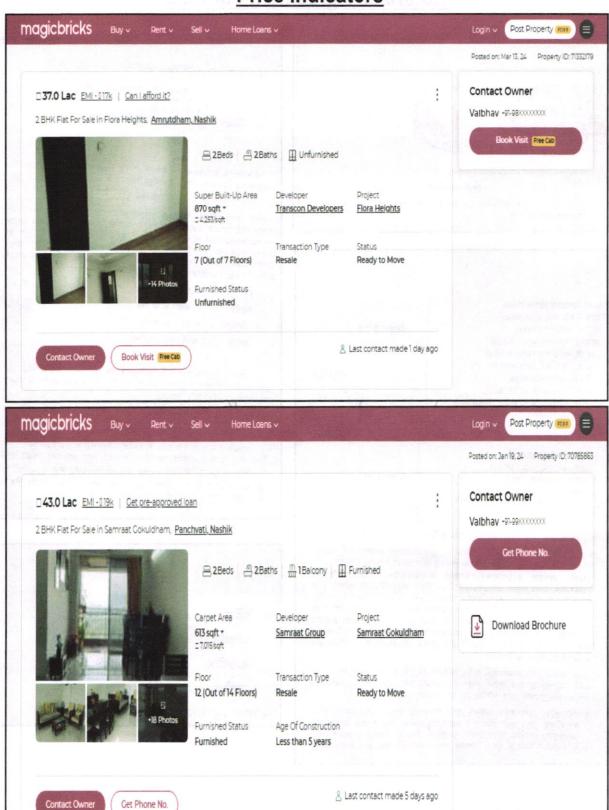

Considering various parameters recorded, existing economic scenario, and the information that is available with reference to the development of neighborhood and method selected for valuation, we are of the opinion that, the property premises can be assessed and valued for this particular purpose at ₹ 62,88,800.00 (Rupees Sixty Two Lakh Eighty Eight Thousand Eight Hundred Only).