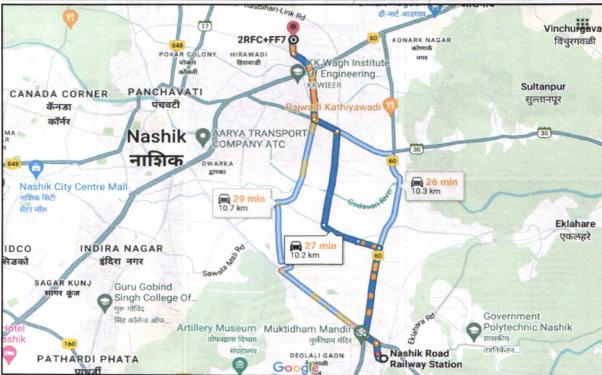

|       |                                           | ं अस्ट जिल्हा र <sup>क्षे</sup><br>स्थ <sup>र</sup> े                      |   | + 1 Attached Toilet + Common Toilet + Balcony + Passage (i.e. 3 BHK) The property is at 10.2 Km. travelling distance from Nashik Road Railway Station. Landmark: Near Trikoni Bangala.                                                                                                    |
|-------|-------------------------------------------|----------------------------------------------------------------------------|---|-------------------------------------------------------------------------------------------------------------------------------------------------------------------------------------------------------------------------------------------------------------------------------------------|
| 7.    | Locat                                     | tion of property                                                           | : | ) 190 Hall                                                                                                                                                                                                                                                                                |
| EV 67 | a)                                        | Plot No. / Survey No.                                                      | : | Survey No. 201/ 1B/ 2B/ 3B, Plot No. 25+29+30                                                                                                                                                                                                                                             |
|       | b)                                        | Door No.                                                                   | : | Residential Flat No. 205                                                                                                                                                                                                                                                                  |
|       | c)                                        | C.T.S. No. / Village                                                       | : | Village – Nashik                                                                                                                                                                                                                                                                          |
|       | d)                                        | Ward / Taluka                                                              | : | Taluka – Nashik                                                                                                                                                                                                                                                                           |
|       | e)                                        | Mandal / District                                                          | : | District – Nashik (R)                                                                                                                                                                                                                                                                     |
|       | f)                                        | Date of issue and validity of layout of approved map / plan                | : | Copy of Approved Building Plan Accompanying Commencement Certificate No. C1/ 382/ 2021 dated.09.09.2021 issued by Executive Engineer Town Planning Nashik Municipal Corporation, Nashik.                                                                                                  |
| DE e  | g)                                        | Approved map / plan issuing authority                                      | : | Nashik Municipal Corporation, Nashik                                                                                                                                                                                                                                                      |
|       | h)                                        | Whether genuineness or authenticity of approved map/ plan is verified      | : | Yes                                                                                                                                                                                                                                                                                       |
|       | i)                                        | Any other comments by our empanelled valuers on authentic of approved plan | : | No                                                                                                                                                                                                                                                                                        |
|       | j)                                        | Comment on unauthorizes Construction if any                                |   | N. A.                                                                                                                                                                                                                                                                                     |
|       | k)                                        | Comment on demolition proceedings if any                                   |   | N. A.                                                                                                                                                                                                                                                                                     |
| 8.    | Postal address of the property  Think.lnr |                                                                            |   | Residential Flat No. 205, Second Floor, "Shraddha Heights", Survey No. 201/ 1B/ 2B/ 3B, Plot No. 25+29 +30, Near Trikoni Bangala, Ayodhya Nagari, Dr Nanasaheb Dharmadhikari Marg, Village – Nashik, Taluka & District - Nashik, PIN Code – 422 003, State – Maharashtra, Country – India |
| 9.    | City /                                    | Town                                                                       | : | Nashik                                                                                                                                                                                                                                                                                    |
|       | -                                         | lential area                                                               | : | Yes                                                                                                                                                                                                                                                                                       |
|       | Comr                                      | mercial area                                                               | : | Yes                                                                                                                                                                                                                                                                                       |
|       | Indus                                     | trial area                                                                 | : | No Transfer Advantage of the No.                                                                                                                                                                                                                                                          |
| 10.   | Class                                     | sification of the area                                                     | : | et and perfect on the sentence of                                                                                                                                                                                                                                                         |
|       | i) Hig                                    | h / Middle / Poor                                                          | : | Middle Class                                                                                                                                                                                                                                                                              |
|       | , 0                                       | oan / Semi Urban / Rural                                                   | : | Urban                                                                                                                                                                                                                                                                                     |
| 11.   | Comi                                      | ng under Corporation limit / Village hayat / Municipality                  | : | Village – Nashik<br>Nashik Municipal Corporation, Nashik.                                                                                                                                                                                                                                 |
| 12.   | Whet                                      | her covered under any State /<br>ral Govt. enactments (e.g., Urban         | : | No                                                                                                                                                                                                                                                                                        |