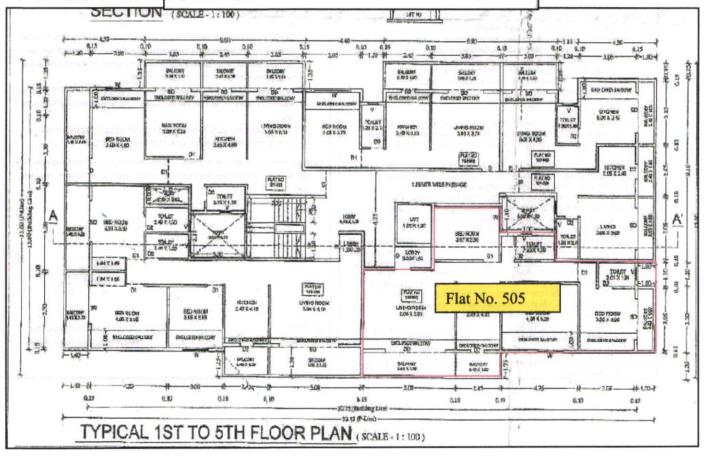

|       |                                           | ं अस्ट जिल्हा र <sup>क्षे</sup><br>स्थ <sup>र</sup> े                      |   | + 1 Attached Toilet + Common Toilet + Balcony + Passage (i.e. 3 BHK) The property is at 10.2 Km. travelling distance from Nashik Road Railway Station. Landmark: Near Trikoni Bangala.                                                                                                    |
|-------|-------------------------------------------|----------------------------------------------------------------------------|---|-------------------------------------------------------------------------------------------------------------------------------------------------------------------------------------------------------------------------------------------------------------------------------------------|
| 7.    | Locat                                     | tion of property                                                           | : | ) 190 Hall                                                                                                                                                                                                                                                                                |
| EV 67 | a)                                        | Plot No. / Survey No.                                                      | : | Survey No. 201/ 1B/ 2B/ 3B, Plot No. 25+29+30                                                                                                                                                                                                                                             |
|       | b)                                        | Door No.                                                                   | : | Residential Flat No. 205                                                                                                                                                                                                                                                                  |
|       | c)                                        | C.T.S. No. / Village                                                       | : | Village – Nashik                                                                                                                                                                                                                                                                          |
|       | d)                                        | Ward / Taluka                                                              | : | Taluka – Nashik                                                                                                                                                                                                                                                                           |
|       | e)                                        | Mandal / District                                                          | : | District – Nashik (R)                                                                                                                                                                                                                                                                     |
|       | f)                                        | Date of issue and validity of layout of approved map / plan                | : | Copy of Approved Building Plan Accompanying Commencement Certificate No. C1/ 382/ 2021 dated.09.09.2021 issued by Executive Engineer Town Planning Nashik Municipal Corporation, Nashik.                                                                                                  |
| DE e  | g)                                        | Approved map / plan issuing authority                                      | : | Nashik Municipal Corporation, Nashik                                                                                                                                                                                                                                                      |
|       | h)                                        | Whether genuineness or authenticity of approved map/ plan is verified      | : | Yes                                                                                                                                                                                                                                                                                       |
|       | i)                                        | Any other comments by our empanelled valuers on authentic of approved plan | : | No                                                                                                                                                                                                                                                                                        |
|       | j)                                        | Comment on unauthorizes Construction if any                                |   | N. A.                                                                                                                                                                                                                                                                                     |
|       | k)                                        | Comment on demolition proceedings if any                                   |   | N. A.                                                                                                                                                                                                                                                                                     |
| 8.    | Postal address of the property  Think.lnr |                                                                            |   | Residential Flat No. 205, Second Floor, "Shraddha Heights", Survey No. 201/ 1B/ 2B/ 3B, Plot No. 25+29 +30, Near Trikoni Bangala, Ayodhya Nagari, Dr Nanasaheb Dharmadhikari Marg, Village – Nashik, Taluka & District - Nashik, PIN Code – 422 003, State – Maharashtra, Country – India |
| 9.    | City /                                    | Town                                                                       | : | Nashik                                                                                                                                                                                                                                                                                    |
|       | -                                         | lential area                                                               | : | Yes                                                                                                                                                                                                                                                                                       |
|       | Comr                                      | mercial area                                                               | : | Yes                                                                                                                                                                                                                                                                                       |
|       | Indus                                     | trial area                                                                 | : | No Transfer Advantage of the No.                                                                                                                                                                                                                                                          |
| 10.   | Class                                     | sification of the area                                                     | : | et and perfect on the sentence of                                                                                                                                                                                                                                                         |
|       | i) Hig                                    | h / Middle / Poor                                                          | : | Middle Class                                                                                                                                                                                                                                                                              |
|       | , 0                                       | oan / Semi Urban / Rural                                                   | : | Urban                                                                                                                                                                                                                                                                                     |
| 11.   | Comi                                      | ng under Corporation limit / Village hayat / Municipality                  | : | Village – Nashik<br>Nashik Municipal Corporation, Nashik.                                                                                                                                                                                                                                 |
| 12.   | Whet                                      | her covered under any State /<br>ral Govt. enactments (e.g., Urban         | : | No                                                                                                                                                                                                                                                                                        |

|                  | Land Ceiling Act) or notified under agency area/ scheduled area / cantonment area                                                                                                                                                                                                                                        |     |                                                                                                                                                                                                                         |                                                               |
|------------------|--------------------------------------------------------------------------------------------------------------------------------------------------------------------------------------------------------------------------------------------------------------------------------------------------------------------------|-----|-------------------------------------------------------------------------------------------------------------------------------------------------------------------------------------------------------------------------|---------------------------------------------------------------|
| 13.              | Boundaries of the property                                                                                                                                                                                                                                                                                               |     | As per Site                                                                                                                                                                                                             | As per document                                               |
|                  | North                                                                                                                                                                                                                                                                                                                    | :   | Shed                                                                                                                                                                                                                    | S. No. 201 Part                                               |
|                  | South                                                                                                                                                                                                                                                                                                                    | :   | Building                                                                                                                                                                                                                | Plot No. 26 & 28                                              |
|                  | East                                                                                                                                                                                                                                                                                                                     | :   | Road                                                                                                                                                                                                                    | Colony Road                                                   |
|                  | West                                                                                                                                                                                                                                                                                                                     | :   | Road                                                                                                                                                                                                                    | 18.00 Mtr. D.P Road                                           |
| 14.              | Dimensions of the site / Flat                                                                                                                                                                                                                                                                                            |     | N. A. as property under consid                                                                                                                                                                                          | leration is a Residential Flat                                |
|                  |                                                                                                                                                                                                                                                                                                                          |     | A As per the Deed                                                                                                                                                                                                       | B<br>Actuals                                                  |
|                  | North                                                                                                                                                                                                                                                                                                                    | :   | Passage & Lift                                                                                                                                                                                                          | Passage & Lift                                                |
|                  | South                                                                                                                                                                                                                                                                                                                    | :   | Marginal Space                                                                                                                                                                                                          | Marginal Space                                                |
|                  | East                                                                                                                                                                                                                                                                                                                     | :   | Flat No. 204                                                                                                                                                                                                            | Flat No. 204                                                  |
|                  | West                                                                                                                                                                                                                                                                                                                     | :   | Flat No. 206                                                                                                                                                                                                            | Flat No. 206                                                  |
|                  |                                                                                                                                                                                                                                                                                                                          |     | Carpet Area in Sq. Ft. = 856.0 Balcony Area in Sq. Ft. = 132. (Area as per Site Measurement Carpet Area in Sq. Ft. = 840. Balcony Area in Sq. Ft. = 136 Total Carpet Area in Sq. Ft. = (Area as per Notarized Agree)    | 00<br>nt)<br>00<br>4.00<br>= 974.00                           |
| - 1              |                                                                                                                                                                                                                                                                                                                          |     | Built up Area in Sq. Ft. = 1071<br>(Carpet Area as per Notarized                                                                                                                                                        | .00                                                           |
| 15.1             | Latitude, Longitude & Co-ordinates of Residential Flat                                                                                                                                                                                                                                                                   |     | /                                                                                                                                                                                                                       | .00                                                           |
| 16.              |                                                                                                                                                                                                                                                                                                                          | - 0 | (Carpet Area as per Notarized                                                                                                                                                                                           | .00 Agreement to Sale + 10%)  00 4.00 = 974.00                |
| 16.              | Residential Flat  Extent of the site considered for Valuation (least of 13A& 13B)  Whether occupied by the owner / tenant?  If occupied by tenant since how long?  Rent received per month.                                                                                                                              |     | (Carpet Area as per Notarized 20°01'25.8"N 73°49'16.5"E  Carpet Area in Sq. Ft. = 840.  Balcony Area in Sq. Ft. = 13  Total Carpet Area in Sq. Ft.                                                                      | .00 Agreement to Sale + 10%)  00 4.00 = 974.00                |
| 16.<br>17.       | Residential Flat  Extent of the site considered for Valuation (least of 13A& 13B)  Whether occupied by the owner / tenant? If occupied by tenant since how long? Rent received per month.  APARTMENT BUILDING                                                                                                            | ::0 | (Carpet Area as per Notarized 20°01'25.8"N 73°49'16.5"E  Carpet Area in Sq. Ft. = 840. Balcony Area in Sq. Ft. = 13. Total Carpet Area in Sq. Ft.: (Area as per Notarized Agree Vacant                                  | .00 Agreement to Sale + 10%)  00 4.00 = 974.00                |
| 16.<br>17.<br>II | Residential Flat  Extent of the site considered for Valuation (least of 13A& 13B)  Whether occupied by the owner / tenant?  If occupied by tenant since how long?  Rent received per month.  APARTMENT BUILDING  Name of the Apartment                                                                                   |     | (Carpet Area as per Notarized 20°01'25.8"N 73°49'16.5"E  Carpet Area in Sq. Ft. = 840. Balcony Area in Sq. Ft. = 13. Total Carpet Area in Sq. Ft. (Area as per Notarized Agree Vacant                                   | .00 Agreement to Sale + 10%)  00 4.00 = 974.00                |
| 16.<br>17.       | Residential Flat  Extent of the site considered for Valuation (least of 13A& 13B)  Whether occupied by the owner / tenant? If occupied by tenant since how long? Rent received per month.  APARTMENT BUILDING  Name of the Apartment  Description of the locality Residential /                                          | ::0 | (Carpet Area as per Notarized 20°01'25.8"N 73°49'16.5"E  Carpet Area in Sq. Ft. = 840. Balcony Area in Sq. Ft. = 13. Total Carpet Area in Sq. Ft.: (Area as per Notarized Agree Vacant                                  | .00 Agreement to Sale + 10%)  00 4.00 = 974.00                |
| 16. 17. 11 1. 2. | Residential Flat  Extent of the site considered for Valuation (least of 13A& 13B)  Whether occupied by the owner / tenant?  If occupied by tenant since how long?  Rent received per month.  APARTMENT BUILDING  Name of the Apartment  Description of the locality Residential / Commercial / Mixed                     | ::0 | (Carpet Area as per Notarized 20°01'25.8"N 73°49'16.5"E  Carpet Area in Sq. Ft. = 840. Balcony Area in Sq. Ft. = 13. Total Carpet Area in Sq. Ft.: (Area as per Notarized Agree Vacant  "Shraddha Heights"  Residential | .00 Agreement to Sale + 10%)  00 4.00 = 974.00 ement to Sale) |
| 17. II 1. 2.     | Residential Flat  Extent of the site considered for Valuation (least of 13A& 13B)  Whether occupied by the owner / tenant? If occupied by tenant since how long? Rent received per month.  APARTMENT BUILDING  Name of the Apartment  Description of the locality Residential / Commercial / Mixed  Year of Construction |     | (Carpet Area as per Notarized 20°01'25.8"N 73°49'16.5"E  Carpet Area in Sq. Ft. = 840. Balcony Area in Sq. Ft. = 13. Total Carpet Area in Sq. Ft.: (Area as per Notarized Agree Vacant  "Shraddha Heights"  Residential | .00 Agreement to Sale + 10%)  00 4.00 = 974.00 ement to Sale) |
| 16.<br>17.<br>II | Residential Flat  Extent of the site considered for Valuation (least of 13A& 13B)  Whether occupied by the owner / tenant?  If occupied by tenant since how long?  Rent received per month.  APARTMENT BUILDING  Name of the Apartment  Description of the locality Residential / Commercial / Mixed                     | ::0 | (Carpet Area as per Notarized 20°01'25.8"N 73°49'16.5"E  Carpet Area in Sq. Ft. = 840. Balcony Area in Sq. Ft. = 13. Total Carpet Area in Sq. Ft.: (Area as per Notarized Agree Vacant  "Shraddha Heights"  Residential | .00 Agreement to Sale + 10%)  00 4.00 = 974.00 ement to Sale) |