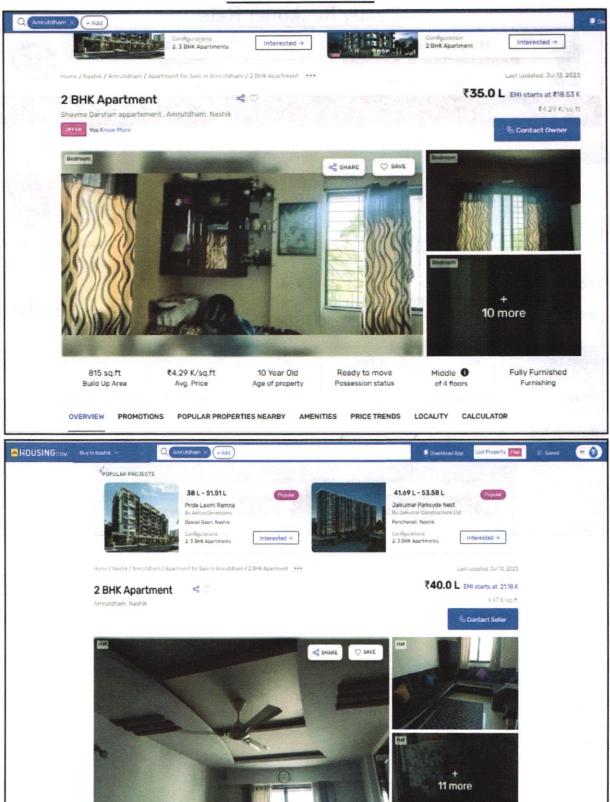

Considering various parameters recorded, existing economic scenario, and the information that is available with reference to the development of neighborhood and method selected for valuation, we are of the opinion that, the property premises can be assessed and valued for this particular purpose at ₹ 62,88,800.00 (Rupees Sixty Two Lakh Eighty Eight Thousand Eight Hundred Only).