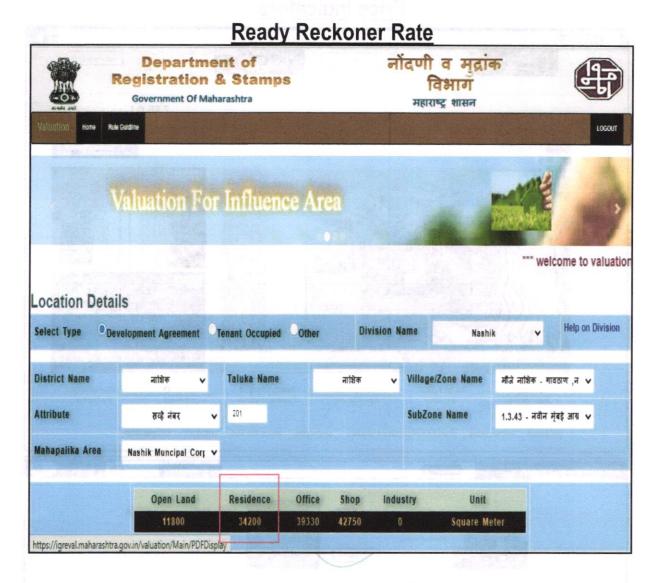

Considering various parameters recorded, existing economic scenario, and the information that is available with reference to the development of neighborhood and method selected for valuation, we are of the opinion that, the property premises can be assessed and valued for this particular purpose at ₹ 62,88,800.00 (Rupees Sixty Two Lakh Eighty Eight Thousand Eight Hundred Only).