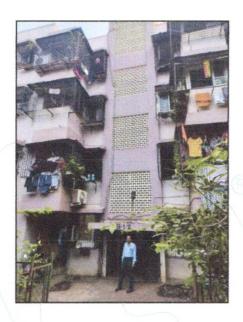

# Valuation Report of the Immovable Property

Details of the property under consideration:

Name of Owner: Maharashtra State Oil Seeds Commercial And Industrial Corporation Limited (MOCICOL LTD.)

Residential Flat No. 2, Ground Floor, Building No. B1 / 2, "Veer Hanuman Nagar Co-op. Hsg. Soc. Ltd.", Laxmi Mhatre Road, Near Majestic Hotel, Kandarpada, Dahisar (West), Mumbai - 400 068, State - Maharashtra, Country - India.

### VALUATION OPINION REPORT

This is to certify that the property bearing Residential Flat No. 2, Ground Floor, Building No. B1 / 2, "Veer Hanuman Nagar Co-op. Hsg. Soc. Ltd.", Laxmi Mhatre Road, Near Majestic Hotel, Kandarpada, Dahisar (West), Mumbai - 400 068, State - Maharashtra, Country - India. belongs to MOCICOL Mumbai Boundaries of the property.