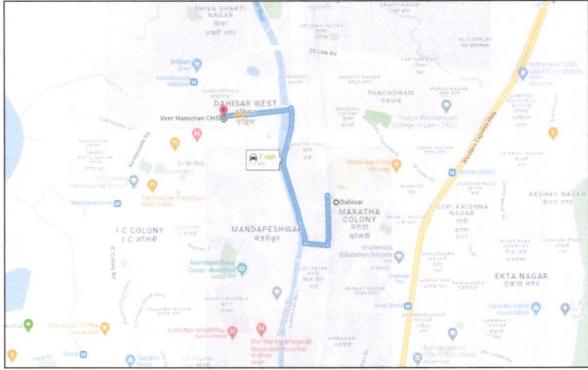

# Valuation Report of the Immovable Property

Details of the property under consideration:

Name of Owner: Maharashtra State Oil Seeds Commercial And Industrial Corporation Limited (MOCICOL LTD.)

Residential Flat No. 2, Ground Floor, Building No. B1 / 2, "Veer Hanuman Nagar Co-op. Hsg. Soc. Ltd.", Laxmi Mhatre Road, Near Majestic Hotel, Kandarpada, Dahisar (West), Mumbai - 400 068, State - Maharashtra, Country - India.

### VALUATION OPINION REPORT

This is to certify that the property bearing Residential Flat No. 2, Ground Floor, Building No. B1 / 2, "Veer Hanuman Nagar Co-op. Hsg. Soc. Ltd.", Laxmi Mhatre Road, Near Majestic Hotel, Kandarpada, Dahisar (West), Mumbai - 400 068, State - Maharashtra, Country - India. belongs to MOCICOL Mumbai Boundaries of the property.

North

Bhausaheb Parab Road

South

Slum Area

East

Slum Area

West

Garden