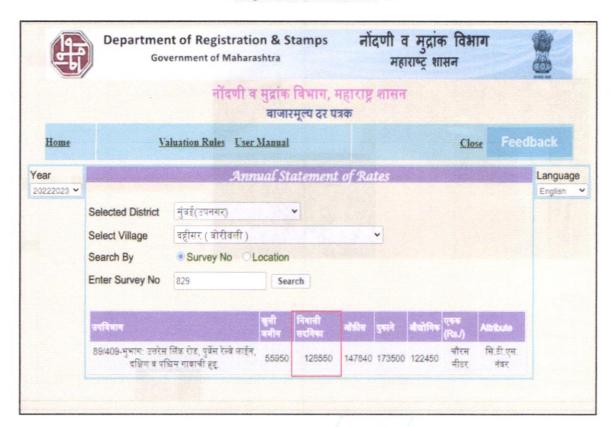

### **VALUATION REPORT (IN RESPECT OF FLAT)**

| -                                  | Gene                                                                                                                                                                         | eral                                                                       |   |                                                                                                                                                                                                                                                                                                                                                                                                                                        |
|------------------------------------|------------------------------------------------------------------------------------------------------------------------------------------------------------------------------|----------------------------------------------------------------------------|---|----------------------------------------------------------------------------------------------------------------------------------------------------------------------------------------------------------------------------------------------------------------------------------------------------------------------------------------------------------------------------------------------------------------------------------------|
| 1.                                 | Purpo                                                                                                                                                                        | ose for which the valuation is made                                        | : | To assess Fair Market value of the property for <b>Private Purpose</b> .                                                                                                                                                                                                                                                                                                                                                               |
| 2.                                 | a)                                                                                                                                                                           | Date of inspection                                                         | : | 02.02.2024                                                                                                                                                                                                                                                                                                                                                                                                                             |
|                                    | b) I                                                                                                                                                                         | Date on which the valuation is made                                        | : | 13.03.2024                                                                                                                                                                                                                                                                                                                                                                                                                             |
| 3.                                 | List of documents produced for perusal:  1. Copy of Area Statement Letter Provided by the client (The Maharashtra State Oilseed's Commercial Industrial Corporation Limited) |                                                                            |   | ne client (The Maharashtra State Oilseed's Commercial &                                                                                                                                                                                                                                                                                                                                                                                |
| <ol> <li>4.</li> <li>5.</li> </ol> | Name of the owner(s) and his / their address (es) with Phone no. (details of share of each owner in case of joint ownership)  Brief description of the property (Including   |                                                                            |   | MOCICOL Mumbai  Address: Residential Flat No. 2, Ground Floor, Building No. B1 / 2, "Veer Hanuman Nagar Co-op. Hsg. Soc. Ltd.", Laxmi Mhatre Road, Near Majestic Hotel, Kandarpada, Dahisar (West), Mumbai - 400 068, State – Maharashtra, Country – India.  Contact Person: Mr. Nitin Gandhi / Mr. Anand (Staff of Company) Mobile No.: 9175107774  Limited Company Ownership The property is a Residential flat is located on Ground |
|                                    | Leas                                                                                                                                                                         | sehold / freehold etc.)                                                    |   | Floor. The composition of flat is 1 Bedroom + Living Room + Kitchen + 2 WC & Bath (1 RK + WC & Bath). The property is at 1.9 KM. Drive distance from nearest railway station Dahisar.                                                                                                                                                                                                                                                  |
| 6.                                 | Location of property                                                                                                                                                         |                                                                            | : |                                                                                                                                                                                                                                                                                                                                                                                                                                        |
|                                    | a)                                                                                                                                                                           | Plot No. / Survey No.                                                      | V | <del>gie.Create</del>                                                                                                                                                                                                                                                                                                                                                                                                                  |
|                                    | b)                                                                                                                                                                           | Door No.                                                                   | : | Residential Flat No. 2                                                                                                                                                                                                                                                                                                                                                                                                                 |
|                                    | (c)                                                                                                                                                                          | C.T.S. No. / Village                                                       | : | C.T.S No. 829, 830, 875 of Village - Dahisar                                                                                                                                                                                                                                                                                                                                                                                           |
|                                    | (d)                                                                                                                                                                          | Ward / Taluka                                                              | : | Taluka – Borivali                                                                                                                                                                                                                                                                                                                                                                                                                      |
|                                    | e)                                                                                                                                                                           | Mandal / District                                                          | : | District – Mumbai Suburban                                                                                                                                                                                                                                                                                                                                                                                                             |
|                                    | f)                                                                                                                                                                           | Date of issue and validity of layout of approved map / plan                | : | Copy of Approved Building plans were not provided and not verified.                                                                                                                                                                                                                                                                                                                                                                    |
|                                    | g)                                                                                                                                                                           | Approved map / plan issuing authority                                      | 1 |                                                                                                                                                                                                                                                                                                                                                                                                                                        |
|                                    | h)                                                                                                                                                                           | Whether genuineness or authenticity of approved map/ plan is verified      | : | N.A.                                                                                                                                                                                                                                                                                                                                                                                                                                   |
|                                    | i)                                                                                                                                                                           | Any other comments by our empanelled valuers on authentic of approved plan |   | N.A.                                                                                                                                                                                                                                                                                                                                                                                                                                   |
| 7.                                 | Post                                                                                                                                                                         | tal address of the property                                                | : | Residential Flat No. 2, Ground Floor, Building No. B1 /                                                                                                                                                                                                                                                                                                                                                                                |