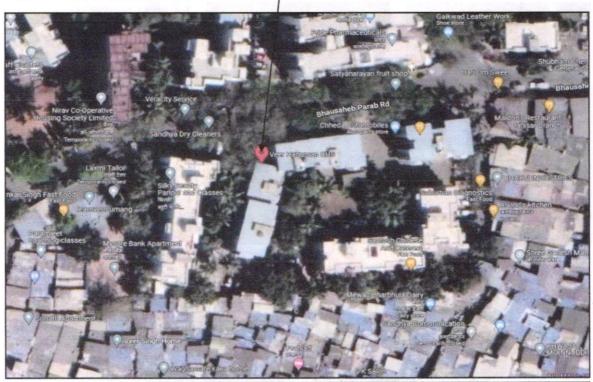

Latitude Longitude: 19°15'15.9"N 72°51'08.9"E

North

Bhausaheb Parab Road

South

Slum Area

East

Slum Area

West

Garden