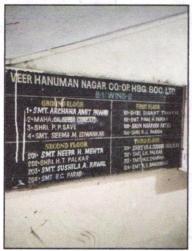

# Valuation Report of the Immovable Property

Details of the property under consideration:

Name of Owner: Maharashtra State Oil Seeds Commercial And Industrial Corporation Limited (MOCICOL LTD.)

Residential Flat No. 2, Ground Floor, Building No. B1 / 2, "Veer Hanuman Nagar Co-op. Hsg. Soc. Ltd.", Laxmi Mhatre Road, Near Majestic Hotel, Kandarpada, Dahisar (West), Mumbai - 400 068, State - Maharashtra, Country - India.

### VALUATION OPINION REPORT

This is to certify that the property bearing Residential Flat No. 2, Ground Floor, Building No. B1 / 2, "Veer Hanuman Nagar Co-op. Hsg. Soc. Ltd.", Laxmi Mhatre Road, Near Majestic Hotel, Kandarpada, Dahisar (West), Mumbai - 400 068, State - Maharashtra, Country - India. belongs to MOCICOL Mumbai Boundaries of the property.