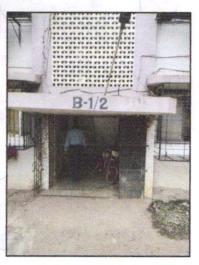

# Valuation Report of the Immovable Property

Details of the property under consideration:

Name of Owner: Maharashtra State Oil Seeds Commercial And Industrial Corporation Limited (MOCICOL LTD.)

Residential Flat No. 2, Ground Floor, Building No. B1 / 2, "Veer Hanuman Nagar Co-op. Hsg. Soc. Ltd.", Laxmi Mhatre Road, Near Majestic Hotel, Kandarpada, Dahisar (West), Mumbai - 400 068, State - Maharashtra, Country - India.

### VALUATION OPINION REPORT

This is to certify that the property bearing Residential Flat No. 2, Ground Floor, Building No. B1 / 2, "Veer Hanuman Nagar Co-op. Hsg. Soc. Ltd.", Laxmi Mhatre Road, Near Majestic Hotel, Kandarpada, Dahisar (West), Mumbai - 400 068, State - Maharashtra, Country - India. belongs to MOCICOL Mumbai Boundaries of the property.