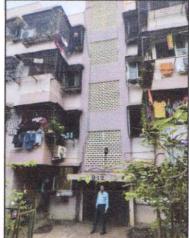

# Valuation Report of the Immovable Property

Details of the property under consideration:

Name of Owner: Maharashtra State Oil Seeds Commercial And Industrial Corporation Limited (MOCICOL LTD.)

Residential Flat No. 2, Ground Floor, Building No. B1 / 2, "Veer Hanuman Nagar Co-op. Hsg. Soc. Ltd.", Laxmi Mhatre Road, Near Majestic Hotel, Kandarpada, Dahisar (West), Mumbai - 400 068, State - Maharashtra, Country - India.

### VALUATION OPINION REPORT

This is to certify that the property bearing Residential Flat No. 2, Ground Floor, Building No. B1 / 2, "Veer Hanuman Nagar Co-op. Hsg. Soc. Ltd.", Laxmi Mhatre Road, Near Majestic Hotel, Kandarpada, Dahisar (West), Mumbai - 400 068, State - Maharashtra, Country - India. belongs to MOCICOL Mumbai Boundaries of the property.