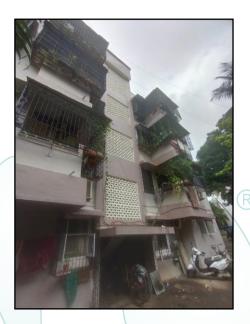

# Valuation Report of the Immovable Property

Details of the property under consideration:

Name of Owner: Maharashtra State Oil Seeds Commercial And Industrial Corporation Limited (MOCICOL LTD.)

Residential Flat No. 2, Ground Floor, Building No. B1 / 2, "Veer Hanuman Nagar Co-op. Hsg. Soc. Ltd.", Laxmi Mhatre Road, Near Majestic Hotel, Kandarpada, Dahisar (West), Mumbai - 400 068, State - Maharashtra, Country - India.

# **VALUATION OPINION REPORT**

This is to certify that the property bearing Residential Flat No. 2, Ground Floor, Building No. B1 / 2, "Veer Hanuman Nagar Co-op. Hsg. Soc. Ltd.", Laxmi Mhatre Road, Near Majestic Hotel, Kandarpada, Dahisar (West), Mumbai - 400 068, State – Maharashtra, Country – India. belongs to MOCICOL Mumbai Boundaries of the property.

North : Bhausaheb Parab Road

South : Slum Area
East : Slum Area
West : Garden

Considering various parameters recorded, existing economic scenario, and the information that is available with reference to the development of neighborhood and method selected for valuation, we are of the opinion that, the property premises can be assessed and Fair Market Value for Private Purpose at ₹ 52,96,992.00 (Rupees Fifty Two Lakh Ninety Six Thousand Nine Hundred Ninety Two Only).