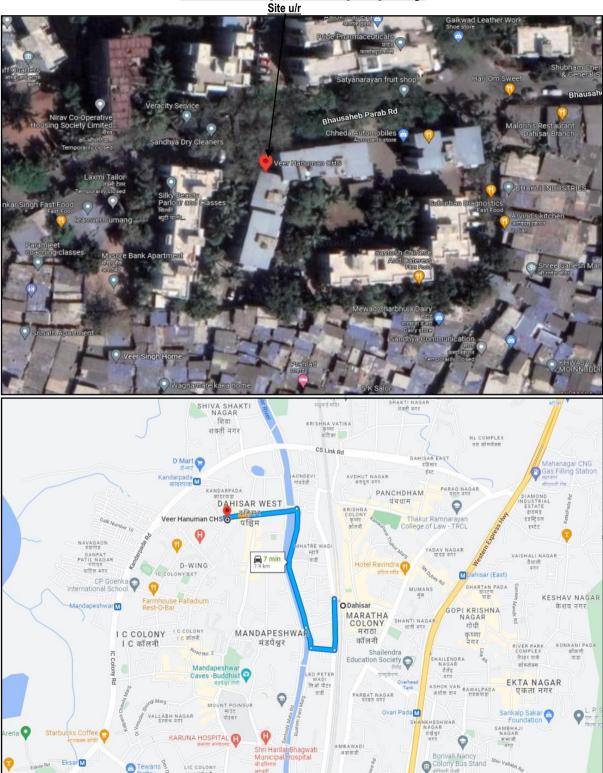

# Valuation Report of the Immovable Property

Details of the property under consideration:

Name of Owner: Maharashtra State Oil Seeds Commercial And Industrial Corporation Limited (MOCICOL LTD.)

Residential Flat No. 2, Ground Floor, Building No. B1 / 2, "Veer Hanuman Nagar Co-op. Hsg. Soc. Ltd.", Laxmi Mhatre Road, Near Majestic Hotel, Kandarpada, Dahisar (West), Mumbai - 400 068, State - Maharashtra, Country - India.

North : Bhausaheb Parab Road

South : Slum Area
East : Slum Area
West : Garden

Considering various parameters recorded, existing economic scenario, and the information that is available with reference to the development of neighborhood and method selected for valuation, we are of the opinion that, the property premises can be assessed and Fair Market Value for Private Purpose at ₹ 52,96,992.00 (Rupees Fifty Two Lakh Ninety Six Thousand Nine Hundred Ninety Two Only).

|      |                                                                 | 1   | 2 "Voor Hanuman Nage                                                     | ar Co-op. Hsg. Soc. Ltd.",              |
|------|-----------------------------------------------------------------|-----|--------------------------------------------------------------------------|-----------------------------------------|
|      |                                                                 |     |                                                                          | . •                                     |
|      |                                                                 |     |                                                                          | Majestic Hotel, Kandarpada,             |
|      |                                                                 |     | , , ,                                                                    | ai - 400 068, State –                   |
|      |                                                                 |     | Maharashtra, Country – Inc                                               | ola.                                    |
| 8.   | City / Town                                                     | :   | Dahisar (West), Mumbai                                                   |                                         |
|      | Residential area                                                | :   | Yes                                                                      |                                         |
|      | Commercial area                                                 | :   | No                                                                       |                                         |
|      | Industrial area                                                 | :   | No                                                                       |                                         |
| 9.   | Classification of the area                                      | :   |                                                                          |                                         |
|      | i) High / Middle / Poor                                         |     | Middle Class                                                             |                                         |
|      | ii) Urban / Semi Urban / Rural                                  | :   | Urban                                                                    |                                         |
| 10.  | Coming under Corporation limit / Village                        | :/  | Village – Dahisar                                                        |                                         |
|      | Panchayat / Municipality                                        |     | Municipal Corporation of G                                               | Greater Mumbai.                         |
| 11.  | Whether covered under any State / Central                       | / : | No                                                                       |                                         |
|      | Govt. enactments (e.g., Urban Land Ceiling                      |     |                                                                          |                                         |
|      | Act) or notified under agency area/ scheduled                   |     |                                                                          |                                         |
| 40   | area / cantonment area                                          |     | A 011                                                                    |                                         |
| 12.  | North                                                           |     | As per Site Bhausaheb Parab Road                                         | As per documents  Details not available |
|      | \                                                               | :   |                                                                          |                                         |
|      | South                                                           | :   | Slum Area                                                                | Details not available                   |
|      | East                                                            | :   | Slum Area                                                                | Details not available                   |
|      | West                                                            | :   | Garden                                                                   | Details not available                   |
| 13   | Dimensions of the site                                          |     | N. A. as property under consideration is a flat in a apartment building. |                                         |
|      |                                                                 |     | Á                                                                        | В                                       |
|      |                                                                 |     | As per the Deed                                                          | Actuals                                 |
|      | North                                                           | :   | -                                                                        | -                                       |
|      | South                                                           | :   | -                                                                        | -                                       |
|      | East                                                            | :   | -                                                                        | -                                       |
| 14.  | West  Extent of the site  Think Inno                            | :   | Carnot Aroa in Sa Etl - 26                                               |                                         |
| 14.  | Extent of the site Think.Inno                                   | ٧   | Carpet Area in Sq. Ft. = 26<br>(Area as per actual site me               |                                         |
|      |                                                                 |     | (Allea do per detadi olie me                                             | basaroment)                             |
|      |                                                                 |     | Built Up Area in Sq. Ft. =                                               | 368.00                                  |
|      |                                                                 |     | (Area as per Area Statem                                                 |                                         |
| 14.1 | Latitude, Longitude & Co-ordinates of Flat                      | :   | 19°15'15.9"N 72°51'08.9"E                                                | <u>-</u><br>-                           |
| 15.  | Extent of the site considered for Valuation (least of 13A& 13B) | :   | Built Up Area in Sq. Ft. = (Area as per Area Statem                      |                                         |
| 16   | Whether occupied by the owner / tenant? If                      | :   | Vacant                                                                   |                                         |
|      | occupied by tenant since how long? Rent                         |     |                                                                          |                                         |
|      | received per month.                                             |     |                                                                          |                                         |
| II   | APARTMENT BUILDING                                              |     |                                                                          |                                         |
| 1.   | Nature of the Apartment                                         | :   | Residential                                                              |                                         |
| 2.   | Location                                                        | :   |                                                                          |                                         |
| ۷.   | 20060011                                                        | •   |                                                                          |                                         |