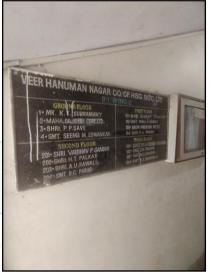

# Valuation Report of the Immovable Property

Details of the property under consideration:

Name of Owner: Maharashtra State Oil Seeds Commercial And Industrial Corporation Limited (MOCICOL LTD.)

Residential Flat No. 2, Ground Floor, Building No. B1 / 2, "Veer Hanuman Nagar Co-op. Hsg. Soc. Ltd.", Laxmi Mhatre Road, Near Majestic Hotel, Kandarpada, Dahisar (West), Mumbai - 400 068, State - Maharashtra, Country - India.

# **VALUATION OPINION REPORT**

This is to certify that the property bearing Residential Flat No. 2, Ground Floor, Building No. B1 / 2, "Veer Hanuman Nagar Co-op. Hsg. Soc. Ltd.", Laxmi Mhatre Road, Near Majestic Hotel, Kandarpada, Dahisar (West), Mumbai - 400 068, State – Maharashtra, Country – India. belongs to MOCICOL Mumbai Boundaries of the property.

# **VALUATION REPORT (IN RESPECT OF FLAT)**

|    | General                                                                                                                                        |   |                                                                                                                                                                                                                                                                                                                                                     |
|----|------------------------------------------------------------------------------------------------------------------------------------------------|---|-----------------------------------------------------------------------------------------------------------------------------------------------------------------------------------------------------------------------------------------------------------------------------------------------------------------------------------------------------|
| 1. | Purpose for which the valuation is made                                                                                                        | : | To assess Fair Market value of the property for <b>Private</b>                                                                                                                                                                                                                                                                                      |
|    |                                                                                                                                                |   | Purpose.                                                                                                                                                                                                                                                                                                                                            |
| 2. | a) Date of inspection                                                                                                                          | : | 19.07.2022                                                                                                                                                                                                                                                                                                                                          |
|    | b) Date on which the valuation is made                                                                                                         | : | 28.09.2022                                                                                                                                                                                                                                                                                                                                          |
| 3. | List of documents produced for perusal:                                                                                                        |   |                                                                                                                                                                                                                                                                                                                                                     |
|    | 1. Copy of Area Statement Letter Provided by the client (The Maharashtra State Oilseed's Commercia                                             |   |                                                                                                                                                                                                                                                                                                                                                     |
|    | Industrial Corporation Limited)                                                                                                                |   |                                                                                                                                                                                                                                                                                                                                                     |
| 4. | Name of the owner(s) and his / their address (es) with Phone no. (details of share of each owner in case of joint ownership)                   |   | MOCICOL Mumbai  Address: Residential Flat No. 2, Ground Floor, Building No. B1 / 2, "Veer Hanuman Nagar Co-op. Hsg. Soc. Ltd.", Laxmi Mhatre Road, Near Majestic Hotel, Kandarpada, Dahisar (West), Mumbai - 400 068, State – Maharashtra, Country – India.  Contact Person: Mr. Nitin Gandhi / Mr. Anand (Staff of Company) Mobile No.: 9175107774 |
| 5. | Brief description of the property (Including Leasehold / freehold etc.)                                                                        |   | Limited Company Ownership  The property is a Residential flat is located on Ground Floor. The composition of flat is 1 Bedroom + Living Room + Kitchen + 2 WC & Bath (1 RK + WC & Bath). The property is at 1.9 KM. Drive distance from nearest railway station Dahisar.                                                                            |
| 6. | Location of property                                                                                                                           |   | ata Craata                                                                                                                                                                                                                                                                                                                                          |
|    | a) Plot No. / Survey No.                                                                                                                       | Ņ | gre. Credie                                                                                                                                                                                                                                                                                                                                         |
|    | b) Door No.                                                                                                                                    | : | Residential Flat No. 2                                                                                                                                                                                                                                                                                                                              |
|    | c) C.T.S. No. / Village                                                                                                                        | : | C.T.S No. 829, 830, 875 of Village – Dahisar                                                                                                                                                                                                                                                                                                        |
|    | d) Ward / Taluka                                                                                                                               | : | Taluka – Borivali                                                                                                                                                                                                                                                                                                                                   |
|    | e) Mandal / District                                                                                                                           | : | District – Mumbai Suburban                                                                                                                                                                                                                                                                                                                          |
|    | f) Date of issue and validity of layout of                                                                                                     | : | Copy of Approved Building plans were not provided and                                                                                                                                                                                                                                                                                               |
|    | approved map / plan                                                                                                                            | : | not verified.                                                                                                                                                                                                                                                                                                                                       |
|    | <ul> <li>g) Approved map / plan issuing authority</li> <li>h) Whether genuineness or authenticity of approved map/ plan is verified</li> </ul> | : | N.A.                                                                                                                                                                                                                                                                                                                                                |
|    | i) Any other comments by our<br>empanelled valuers on authentic of<br>approved plan                                                            |   | N.A.                                                                                                                                                                                                                                                                                                                                                |
| 7. | Postal address of the property                                                                                                                 | : | Residential Flat No. 2, Ground Floor, Building No. B1 /                                                                                                                                                                                                                                                                                             |