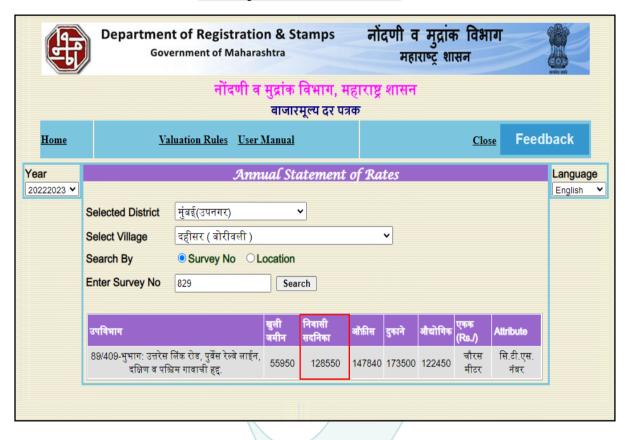

|      |                                                                 | 1   | 2 "Voor Hanuman Nage                                                     | ar Co-op. Hsg. Soc. Ltd.",              |
|------|-----------------------------------------------------------------|-----|--------------------------------------------------------------------------|-----------------------------------------|
|      |                                                                 |     |                                                                          | . •                                     |
|      |                                                                 |     |                                                                          | Majestic Hotel, Kandarpada,             |
|      |                                                                 |     | , , ,                                                                    | ai - 400 068, State –                   |
|      |                                                                 |     | Maharashtra, Country – Inc                                               | ola.                                    |
| 8.   | City / Town                                                     | :   | Dahisar (West), Mumbai                                                   |                                         |
|      | Residential area                                                | :   | Yes                                                                      |                                         |
|      | Commercial area                                                 | :   | No                                                                       |                                         |
|      | Industrial area                                                 | :   | No                                                                       |                                         |
| 9.   | Classification of the area                                      | :   |                                                                          |                                         |
|      | i) High / Middle / Poor                                         |     | Middle Class                                                             |                                         |
|      | ii) Urban / Semi Urban / Rural                                  | :   | Urban                                                                    |                                         |
| 10.  | Coming under Corporation limit / Village                        | :/  | Village – Dahisar                                                        |                                         |
|      | Panchayat / Municipality                                        |     | Municipal Corporation of G                                               | Greater Mumbai.                         |
| 11.  | Whether covered under any State / Central                       | / : | No                                                                       |                                         |
|      | Govt. enactments (e.g., Urban Land Ceiling                      |     |                                                                          |                                         |
|      | Act) or notified under agency area/ scheduled                   |     |                                                                          |                                         |
| 40   | area / cantonment area                                          |     | A 011                                                                    |                                         |
| 12.  | North                                                           |     | As per Site Bhausaheb Parab Road                                         | As per documents  Details not available |
|      | \                                                               | :   |                                                                          |                                         |
|      | South                                                           | :   | Slum Area                                                                | Details not available                   |
|      | East                                                            | :   | Slum Area                                                                | Details not available                   |
|      | West                                                            | :   | Garden                                                                   | Details not available                   |
| 13   | Dimensions of the site                                          |     | N. A. as property under consideration is a flat in a apartment building. |                                         |
|      |                                                                 |     | Á                                                                        | В                                       |
|      |                                                                 |     | As per the Deed                                                          | Actuals                                 |
|      | North                                                           | :   | -                                                                        | -                                       |
|      | South                                                           | :   | -                                                                        | -                                       |
|      | East                                                            | :   | -                                                                        | -                                       |
| 14.  | West  Extent of the site  Think Inno                            | :   | Carnot Aroa in Sa Etl - 26                                               |                                         |
| 14.  | Extent of the site Think.Inno                                   | ٧   | Carpet Area in Sq. Ft. = 26<br>(Area as per actual site me               |                                         |
|      |                                                                 |     | (Allea do per detadi olie me                                             | basaroment)                             |
|      |                                                                 |     | Built Up Area in Sq. Ft. =                                               | 368.00                                  |
|      |                                                                 |     | (Area as per Area Statem                                                 |                                         |
| 14.1 | Latitude, Longitude & Co-ordinates of Flat                      | :   | 19°15'15.9"N 72°51'08.9"E                                                | <u>-</u><br>-                           |
| 15.  | Extent of the site considered for Valuation (least of 13A& 13B) | :   | Built Up Area in Sq. Ft. = (Area as per Area Statem                      |                                         |
| 16   | Whether occupied by the owner / tenant? If                      | :   | Vacant                                                                   |                                         |
|      | occupied by tenant since how long? Rent                         |     |                                                                          |                                         |
|      | received per month.                                             |     |                                                                          |                                         |
| II   | APARTMENT BUILDING                                              |     |                                                                          |                                         |
| 1.   | Nature of the Apartment                                         | :   | Residential                                                              |                                         |
| 2.   | Location                                                        | :   |                                                                          |                                         |
| ۷.   | 20060011                                                        | •   |                                                                          |                                         |