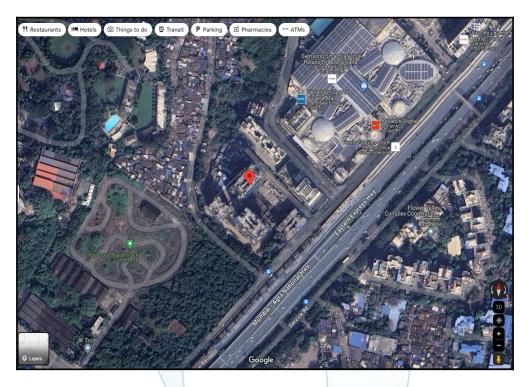

# Route Map of the property

Note: Red marks shows the exact location of the property

#### Longitude Latitude: 19°12'27.1"N 72°58'12.4"E

Note: The Blue line shows the route to site distance from nearest Railway Station (Thane - 3.00 Km. ).