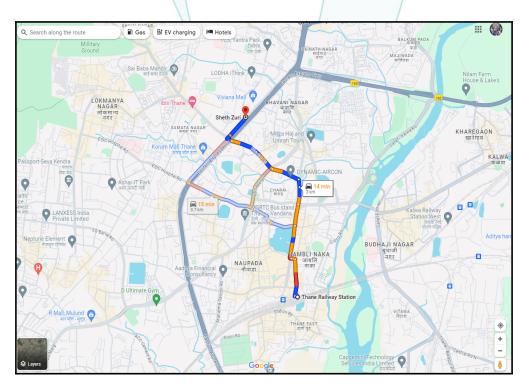

# Route Map of the property

Note: Red marks shows the exact location of the property

#### Longitude Latitude: 19°12'27.1"N 72°58'12.4"E

Note: The Blue line shows the route to site distance from nearest Railway Station (Thane - 3.00 Km. ).