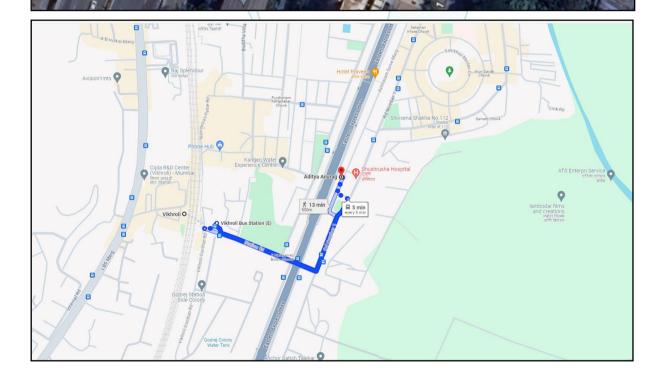

#### 1. Location Details:

The property is situated at "Swastik Tulip" Proposed Redevelopment of Building No. 9 & 10 known as KN Swastik Tulip Co-Op. HSG. SOC.LTD. on Land bearing C.T.S. No. 356(Part), Village – Hariyali (East), Service Road, Eastern Express Highway, Aatmaram Surve Marg, Kannamwar Nagar, Vikhroli (East), Mumbai, PIN - 400 083, State - Maharashtra, Country - India, It is about 1.00 Km. travel distance from Vikhroli railway station of Central Railway. Surface transport to the property is by buses, Auto, taxis & private vehicles. The property is in developed locality. The property is in developed locality. All the amenities like shops, banks, hotels, markets, schools, hospitals, etc. are all available in the surrounding locality. The locality is middle class & developed.