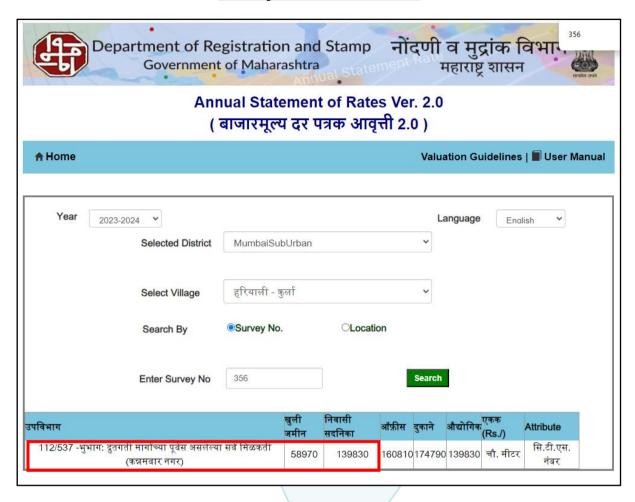

| 3.         | Possibility of frequent flooding/ sub-merging                 | : | No                                             |
|------------|---------------------------------------------------------------|---|------------------------------------------------|
| 4.         | Feasibility to the Civic amenities like School, Hospital, Bus |   | All available near by                          |
|            | Stop, Market etc.                                             |   | ·                                              |
| 5.         | Level of land with topographical conditions                   | : | Plain                                          |
| 6.         | Shape of land                                                 | : | Irregular                                      |
| 7.         | Type of use to which it can be put                            | : | For residential purpose                        |
| 8.         | Any usage restriction                                         | : | Residential                                    |
| 9.         | Is plot in town planning approved layout?                     |   | Copy of Approved Plan No. MHADA / EE /         |
|            |                                                               |   | GM / MHADA - 9 / 1182 / 2022 dated             |
|            |                                                               |   | 14.10.2022 issued by Executive Engineer        |
|            |                                                               |   | Building Permission Cell / Greater Mumbai      |
|            |                                                               |   | (E.S.) MHADA (Number of Copies – Four –        |
|            |                                                               |   | Sheet No. 1/4 to 4/4)                          |
|            |                                                               |   | Approved upto:                                 |
|            |                                                               |   | Project Number of Floors                       |
|            |                                                               |   | Ground (Part) + Stilt                          |
|            |                                                               |   | (Part) + 1st & 2nd floors                      |
|            |                                                               |   | Swastik (Part Amenity / Part                   |
|            |                                                               |   | Tulip Puzzle Car Parking) + 3 <sup>rd</sup>    |
|            |                                                               |   | to 17th Residential floors                     |
| 40         |                                                               |   | + 18th (Part) Upper Floors.                    |
| 10.<br>11. | Corner plot or intermittent plot?  Road facilities            | : | Intermittent Yes                               |
| 12.        | Type of road available at present                             | : | B. T. Road                                     |
| 13.        | Width of road – is it below 20 ft. or more than 20 ft.        | : | 12.20 M. Wide Road                             |
| 14.        | Is it a Land – Locked land?                                   |   | No                                             |
| 15.        | Water potentiality                                            | / | Municipal Water supply                         |
| 16.        | Underground sewerage system                                   | : | Connected to Municipal sewer                   |
| 17.        | Is Power supply is available in the site                      | : | Yes                                            |
| 18.        | Advantages of the site                                        | : | Located in developed area                      |
| 19.        | Special remarks, if any like threat of acquisition of         |   | Neate                                          |
|            | land for publics service purposes, road widening or           |   |                                                |
|            | applicability of CRZ provisions etc.(Distance from sea-       |   |                                                |
|            | cost / tidal level must be incorporated)                      |   |                                                |
| Part –     | A (Valuation of land)                                         |   |                                                |
| 1          | Size of plot                                                  | : | Plot area – 1320.46 Sq. M. (As per             |
|            |                                                               |   | Approved Plan & RERA Certificate)              |
|            | North & South                                                 | : | -                                              |
|            | East & West                                                   | : | -                                              |
| 2          | Total extent of the plot                                      | : | As per table attached to the report            |
| 3          | Prevailing market rate ( Along With details / reference of at | : | As per table attached to the report            |
|            | least two latest deals / transactions with respect to         |   | Details of recent transactions/online listings |
|            | adjacent properties in the areas)                             |   | are attached with the report.                  |
| 4          | Guideline rate obtained from the Register's Office ( an       | : | ₹ 1,35,960.00 per Sq. M. for Residential       |