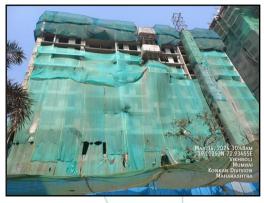

#### **LEVEL OF COMPLETEION:**

| Project       | Present stage of Construction                                                                                                                                                      | Percentage of work completion |
|---------------|------------------------------------------------------------------------------------------------------------------------------------------------------------------------------------|-------------------------------|
| Swastik Tulip | RCC work upto 11 <sup>th</sup> floor slab is completed.<br>Brick work upto 7 <sup>th</sup> floor & Internal /<br>External Plaster work upto 4 <sup>th</sup> floor is<br>completed. | 35%                           |