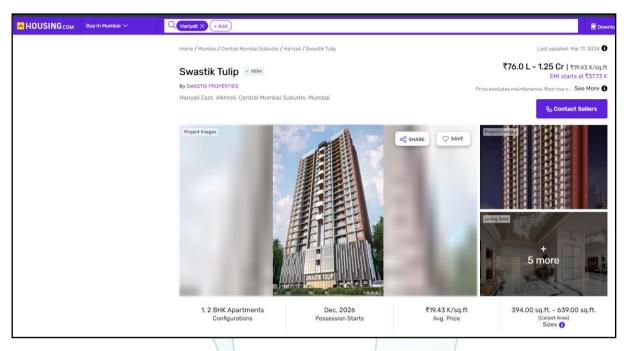

About "Swatik Tulip "Project: Mumbai's residential project, Swastik Tulip is offering property for sale. Check out some Apartment. Available configurations include 1 BHK, 2 BHK formats in Vikhroli East. It is a Under Construction project by Swastik Properties. Swastik Tulip is set in an area of 0.32 Acres and is complete with various modern-day amenities. Swastik Tulip was launched in January 2023 and possession date is Dec, 2026. There are 120 units in Swastik Tulip. There is 1 building. Swastik Tulip is located in Hariyali East, Vikhroli. There are multiple amenities for residents at Swastik Tulip which includes Gymnasium. Swastik Tulip Vikhroli is an elite residential project in Mumbai, offering a range of amenities. It is a gated community with like-minded people. Experience a relaxing environment in this aesthetically pleasing environment that offers best-in-class amenities. Located just minutes from all the city's significant landmarks, the Swastik Tulip Vikhroli project provides luxurious and comfortable living for a lifetime.