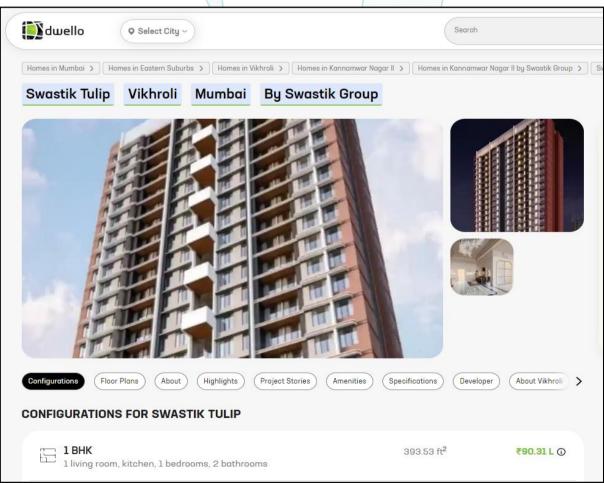

About "Swatik Tulip "Project: Mumbai's residential project, Swastik Tulip is offering property for sale. Check out some Apartment. Available configurations include 1 BHK, 2 BHK formats in Vikhroli East. It is a Under Construction project by Swastik Properties. Swastik Tulip is set in an area of 0.32 Acres and is complete with various modern-day amenities. Swastik Tulip was launched in January 2023 and possession date is Dec, 2026. There are 120 units in Swastik Tulip. There is 1 building. Swastik Tulip is located in Hariyali East, Vikhroli. There are multiple amenities for residents at Swastik Tulip which includes Gymnasium. Swastik Tulip Vikhroli is an elite residential project in Mumbai, offering a range of amenities. It is a gated community with like-minded people. Experience a relaxing environment in this aesthetically pleasing environment that offers best-in-class amenities. Located just minutes from all the city's significant landmarks, the Swastik Tulip Vikhroli project provides luxurious and comfortable living for a lifetime.