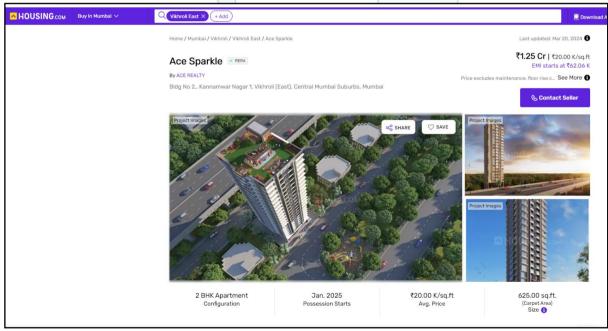

| 3.         | Possibility of frequent flooding/ sub-merging                 | : | No                                             |
|------------|---------------------------------------------------------------|---|------------------------------------------------|
| 4.         | Feasibility to the Civic amenities like School, Hospital, Bus |   | All available near by                          |
|            | Stop, Market etc.                                             |   | ·                                              |
| 5.         | Level of land with topographical conditions                   | : | Plain                                          |
| 6.         | Shape of land                                                 | : | Irregular                                      |
| 7.         | Type of use to which it can be put                            | : | For residential purpose                        |
| 8.         | Any usage restriction                                         | : | Residential                                    |
| 9.         | Is plot in town planning approved layout?                     |   | Copy of Approved Plan No. MHADA / EE /         |
|            |                                                               |   | GM / MHADA - 9 / 1182 / 2022 dated             |
|            |                                                               |   | 14.10.2022 issued by Executive Engineer        |
|            |                                                               |   | Building Permission Cell / Greater Mumbai      |
|            |                                                               |   | (E.S.) MHADA (Number of Copies – Four –        |
|            |                                                               |   | Sheet No. 1/4 to 4/4)                          |
|            |                                                               |   | Approved upto:                                 |
|            |                                                               |   | Project Number of Floors                       |
|            |                                                               |   | Ground (Part) + Stilt                          |
|            |                                                               |   | (Part) + 1st & 2nd floors                      |
|            |                                                               |   | Swastik (Part Amenity / Part                   |
|            |                                                               |   | Tulip Puzzle Car Parking) + 3 <sup>rd</sup>    |
|            |                                                               |   | to 17th Residential floors                     |
| 40         |                                                               |   | + 18th (Part) Upper Floors.                    |
| 10.<br>11. | Corner plot or intermittent plot?  Road facilities            | : | Intermittent Yes                               |
| 12.        | Type of road available at present                             | : | B. T. Road                                     |
| 13.        | Width of road – is it below 20 ft. or more than 20 ft.        | : | 12.20 M. Wide Road                             |
| 14.        | Is it a Land – Locked land?                                   |   | No                                             |
| 15.        | Water potentiality                                            | / | Municipal Water supply                         |
| 16.        | Underground sewerage system                                   | : | Connected to Municipal sewer                   |
| 17.        | Is Power supply is available in the site                      | : | Yes                                            |
| 18.        | Advantages of the site                                        | : | Located in developed area                      |
| 19.        | Special remarks, if any like threat of acquisition of         |   | Neate                                          |
|            | land for publics service purposes, road widening or           |   |                                                |
|            | applicability of CRZ provisions etc.(Distance from sea-       |   |                                                |
|            | cost / tidal level must be incorporated)                      |   |                                                |
| Part –     | A (Valuation of land)                                         |   |                                                |
| 1          | Size of plot                                                  | : | Plot area – 1320.46 Sq. M. (As per             |
|            |                                                               |   | Approved Plan & RERA Certificate)              |
|            | North & South                                                 | : | -                                              |
|            | East & West                                                   | : | -                                              |
| 2          | Total extent of the plot                                      | : | As per table attached to the report            |
| 3          | Prevailing market rate ( Along With details / reference of at | : | As per table attached to the report            |
|            | least two latest deals / transactions with respect to         |   | Details of recent transactions/online listings |
|            | adjacent properties in the areas)                             |   | are attached with the report.                  |
| 4          | Guideline rate obtained from the Register's Office ( an       | : | ₹ 1,35,960.00 per Sq. M. for Residential       |