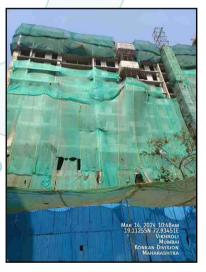

#### **LEVEL OF COMPLETEION:**

| Project       | Present stage of Construction                                                                                                                                                      | Percentage of work completion |
|---------------|------------------------------------------------------------------------------------------------------------------------------------------------------------------------------------|-------------------------------|
| Swastik Tulip | RCC work upto 11 <sup>th</sup> floor slab is completed.<br>Brick work upto 7 <sup>th</sup> floor & Internal /<br>External Plaster work upto 4 <sup>th</sup> floor is<br>completed. | 35%                           |