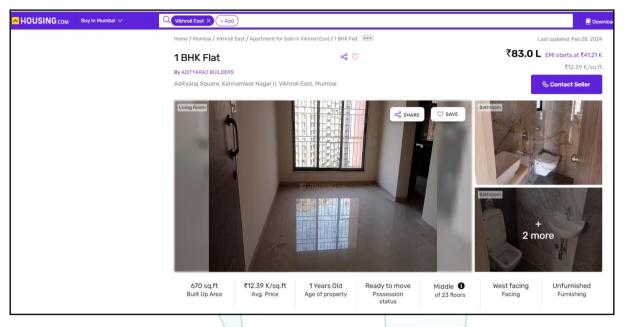

| 3.         | Possibility of frequent flooding/ sub-merging                 | : | No                                             |
|------------|---------------------------------------------------------------|---|------------------------------------------------|
| 4.         | Feasibility to the Civic amenities like School, Hospital, Bus |   | All available near by                          |
|            | Stop, Market etc.                                             |   | ·                                              |
| 5.         | Level of land with topographical conditions                   | : | Plain                                          |
| 6.         | Shape of land                                                 | : | Irregular                                      |
| 7.         | Type of use to which it can be put                            | : | For residential purpose                        |
| 8.         | Any usage restriction                                         | : | Residential                                    |
| 9.         | Is plot in town planning approved layout?                     |   | Copy of Approved Plan No. MHADA / EE /         |
|            |                                                               |   | GM / MHADA - 9 / 1182 / 2022 dated             |
|            |                                                               |   | 14.10.2022 issued by Executive Engineer        |
|            |                                                               |   | Building Permission Cell / Greater Mumbai      |
|            |                                                               |   | (E.S.) MHADA (Number of Copies – Four –        |
|            |                                                               |   | Sheet No. 1/4 to 4/4)                          |
|            |                                                               |   | Approved upto:                                 |
|            |                                                               |   | Project Number of Floors                       |
|            |                                                               |   | Ground (Part) + Stilt                          |
|            |                                                               |   | (Part) + 1st & 2nd floors                      |
|            |                                                               |   | Swastik (Part Amenity / Part                   |
|            |                                                               |   | Tulip Puzzle Car Parking) + 3 <sup>rd</sup>    |
|            |                                                               |   | to 17th Residential floors                     |
| 40         |                                                               |   | + 18th (Part) Upper Floors.                    |
| 10.<br>11. | Corner plot or intermittent plot?  Road facilities            | : | Intermittent Yes                               |
| 12.        | Type of road available at present                             | : | B. T. Road                                     |
| 13.        | Width of road – is it below 20 ft. or more than 20 ft.        | : | 12.20 M. Wide Road                             |
| 14.        | Is it a Land – Locked land?                                   |   | No                                             |
| 15.        | Water potentiality                                            | / | Municipal Water supply                         |
| 16.        | Underground sewerage system                                   | : | Connected to Municipal sewer                   |
| 17.        | Is Power supply is available in the site                      | : | Yes                                            |
| 18.        | Advantages of the site                                        | : | Located in developed area                      |
| 19.        | Special remarks, if any like threat of acquisition of         |   | Neate                                          |
|            | land for publics service purposes, road widening or           |   |                                                |
|            | applicability of CRZ provisions etc.(Distance from sea-       |   |                                                |
|            | cost / tidal level must be incorporated)                      |   |                                                |
| Part –     | A (Valuation of land)                                         |   |                                                |
| 1          | Size of plot                                                  | : | Plot area – 1320.46 Sq. M. (As per             |
|            |                                                               |   | Approved Plan & RERA Certificate)              |
|            | North & South                                                 | : | -                                              |
|            | East & West                                                   | : | -                                              |
| 2          | Total extent of the plot                                      | : | As per table attached to the report            |
| 3          | Prevailing market rate ( Along With details / reference of at | : | As per table attached to the report            |
|            | least two latest deals / transactions with respect to         |   | Details of recent transactions/online listings |
|            | adjacent properties in the areas)                             |   | are attached with the report.                  |
| 4          | Guideline rate obtained from the Register's Office ( an       | : | ₹ 1,35,960.00 per Sq. M. for Residential       |