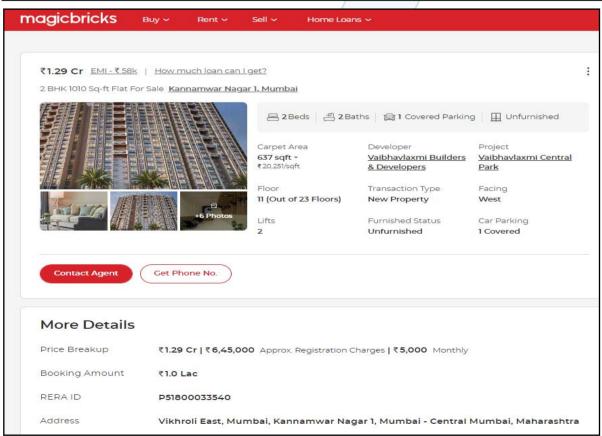

| 3.         | Possibility of frequent flooding/ sub-merging                 | : | No                                             |
|------------|---------------------------------------------------------------|---|------------------------------------------------|
| 4.         | Feasibility to the Civic amenities like School, Hospital, Bus |   | All available near by                          |
|            | Stop, Market etc.                                             |   | ·                                              |
| 5.         | Level of land with topographical conditions                   | : | Plain                                          |
| 6.         | Shape of land                                                 | : | Irregular                                      |
| 7.         | Type of use to which it can be put                            | : | For residential purpose                        |
| 8.         | Any usage restriction                                         | : | Residential                                    |
| 9.         | Is plot in town planning approved layout?                     |   | Copy of Approved Plan No. MHADA / EE /         |
|            |                                                               |   | GM / MHADA - 9 / 1182 / 2022 dated             |
|            |                                                               |   | 14.10.2022 issued by Executive Engineer        |
|            |                                                               |   | Building Permission Cell / Greater Mumbai      |
|            |                                                               |   | (E.S.) MHADA (Number of Copies – Four –        |
|            |                                                               |   | Sheet No. 1/4 to 4/4)                          |
|            |                                                               |   | Approved upto:                                 |
|            |                                                               |   | Project Number of Floors                       |
|            |                                                               |   | Ground (Part) + Stilt                          |
|            |                                                               |   | (Part) + 1st & 2nd floors                      |
|            |                                                               |   | Swastik (Part Amenity / Part                   |
|            |                                                               |   | Tulip Puzzle Car Parking) + 3 <sup>rd</sup>    |
|            |                                                               |   | to 17th Residential floors                     |
| 40         |                                                               |   | + 18th (Part) Upper Floors.                    |
| 10.<br>11. | Corner plot or intermittent plot?  Road facilities            | : | Intermittent Yes                               |
| 12.        | Type of road available at present                             | : | B. T. Road                                     |
| 13.        | Width of road – is it below 20 ft. or more than 20 ft.        | : | 12.20 M. Wide Road                             |
| 14.        | Is it a Land – Locked land?                                   |   | No                                             |
| 15.        | Water potentiality                                            | / | Municipal Water supply                         |
| 16.        | Underground sewerage system                                   | : | Connected to Municipal sewer                   |
| 17.        | Is Power supply is available in the site                      | : | Yes                                            |
| 18.        | Advantages of the site                                        | : | Located in developed area                      |
| 19.        | Special remarks, if any like threat of acquisition of         |   | Neate                                          |
|            | land for publics service purposes, road widening or           |   |                                                |
|            | applicability of CRZ provisions etc.(Distance from sea-       |   |                                                |
|            | cost / tidal level must be incorporated)                      |   |                                                |
| Part –     | A (Valuation of land)                                         |   |                                                |
| 1          | Size of plot                                                  | : | Plot area – 1320.46 Sq. M. (As per             |
|            |                                                               |   | Approved Plan & RERA Certificate)              |
|            | North & South                                                 | : | -                                              |
|            | East & West                                                   | : | -                                              |
| 2          | Total extent of the plot                                      | : | As per table attached to the report            |
| 3          | Prevailing market rate ( Along With details / reference of at | : | As per table attached to the report            |
|            | least two latest deals / transactions with respect to         |   | Details of recent transactions/online listings |
|            | adjacent properties in the areas)                             |   | are attached with the report.                  |
| 4          | Guideline rate obtained from the Register's Office ( an       | : | ₹ 1,35,960.00 per Sq. M. for Residential       |