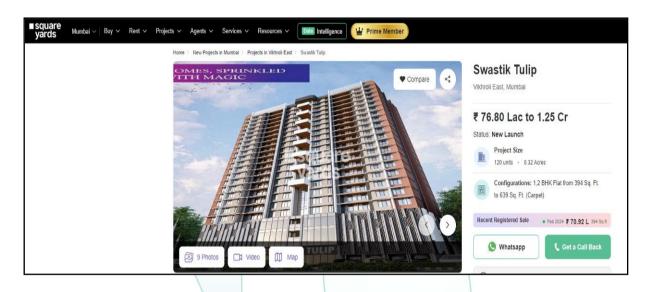

About "Swatik Tulip "Project: Mumbai's residential project, Swastik Tulip is offering property for sale. Check out some Apartment. Available configurations include 1 BHK, 2 BHK formats in Vikhroli East. It is a Under Construction project by Swastik Properties. Swastik Tulip is set in an area of 0.32 Acres and is complete with various modern-day amenities. Swastik Tulip was launched in January 2023 and possession date is Dec, 2026. There are 120 units in Swastik Tulip. There is 1 building. Swastik Tulip is located in Hariyali East, Vikhroli. There are multiple amenities for residents at Swastik Tulip which includes Gymnasium. Swastik Tulip Vikhroli is an elite residential project in Mumbai, offering a range of amenities. It is a gated community with like-minded people. Experience a relaxing environment in this aesthetically pleasing environment that offers best-in-class amenities. Located just minutes from all the city's significant landmarks, the Swastik Tulip Vikhroli project provides luxurious and comfortable living for a lifetime.