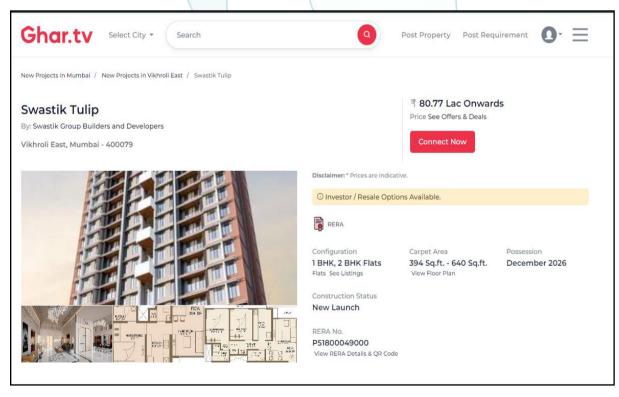

About "Swatik Tulip "Project: Mumbai's residential project, Swastik Tulip is offering property for sale. Check out some Apartment. Available configurations include 1 BHK, 2 BHK formats in Vikhroli East. It is a Under Construction project by Swastik Properties. Swastik Tulip is set in an area of 0.32 Acres and is complete with various modern-day amenities. Swastik Tulip was launched in January 2023 and possession date is Dec, 2026. There are 120 units in Swastik Tulip. There is 1 building. Swastik Tulip is located in Hariyali East, Vikhroli. There are multiple amenities for residents at Swastik Tulip which includes Gymnasium. Swastik Tulip Vikhroli is an elite residential project in Mumbai, offering a range of amenities. It is a gated community with like-minded people. Experience a relaxing environment in this aesthetically pleasing environment that offers best-in-class amenities. Located just minutes from all the city's significant landmarks, the Swastik Tulip Vikhroli project provides luxurious and comfortable living for a lifetime.