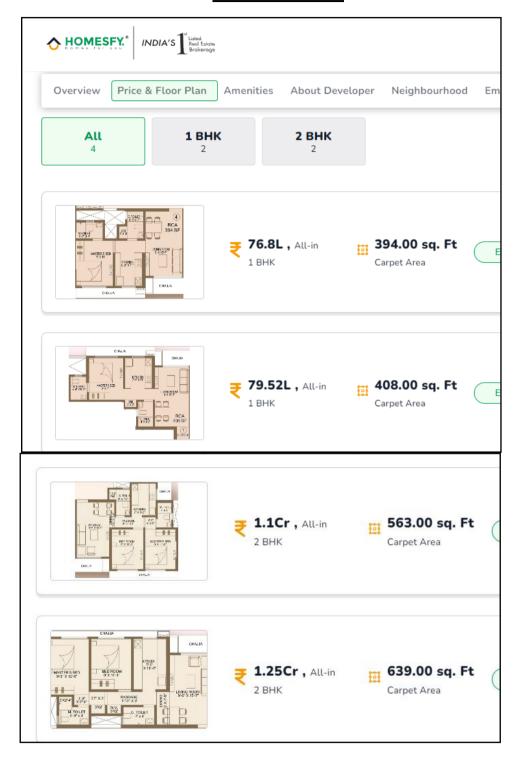

About "Swatik Tulip "Project: Mumbai's residential project, Swastik Tulip is offering property for sale. Check out some Apartment. Available configurations include 1 BHK, 2 BHK formats in Vikhroli East. It is a Under Construction project by Swastik Properties. Swastik Tulip is set in an area of 0.32 Acres and is complete with various modern-day amenities. Swastik Tulip was launched in January 2023 and possession date is Dec, 2026. There are 120 units in Swastik Tulip. There is 1 building. Swastik Tulip is located in Hariyali East, Vikhroli. There are multiple amenities for residents at Swastik Tulip which includes Gymnasium. Swastik Tulip Vikhroli is an elite residential project in Mumbai, offering a range of amenities. It is a gated community with like-minded people. Experience a relaxing environment in this aesthetically pleasing environment that offers best-in-class amenities. Located just minutes from all the city's significant landmarks, the Swastik Tulip Vikhroli project provides luxurious and comfortable living for a lifetime.