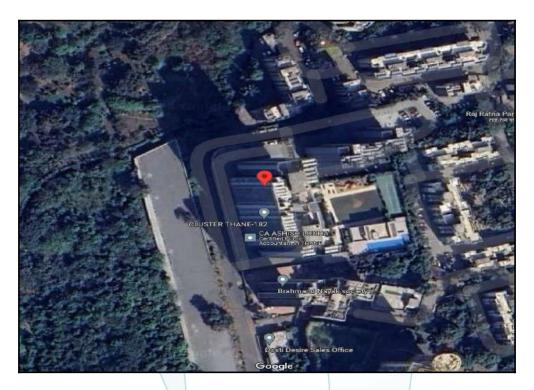

# Route Map of the property

Note: Red marks shows the exact location of the property