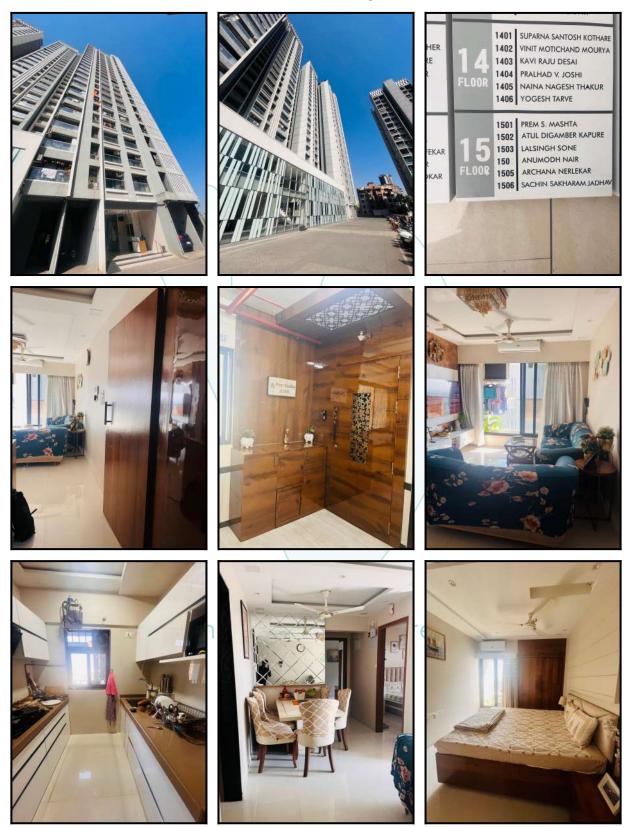

| Good                                        |
| Likely rental values in future                                                                                                                                                                                                     | ₹ 30,000/- Expected rental income per month |
| Any likely income it may generate                                                                                                                                                                                                  | Rental Income                               |





# **Actual Site Photographs**









# **Actual Site Photographs**



# Think.Innovate.Create





# Route Map of the property



Note: Red marks shows the exact location of the property



#### Longitude Latitude: 19°14'39.2"N 72°58'49.4"E

Note: The Blue line shows the route to site distance from nearest Railway Station (Thane - 9.2 km.).



#### Page 13 of 29

# **Ready Reckoner Rate**

| H                                        | Department of Registration and Stamp<br>Government of Maharashtra<br>Government of Maharashtra |                                                       |                                     |                 |                                                         |                          |                 | T With               |
|------------------------------------------|------------