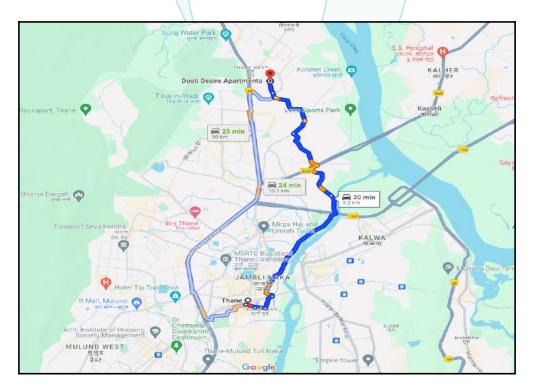

# Route Map of the property

Note: Red marks shows the exact location of the property

#### Longitude Latitude: 19°14'39.2"N 72°58'49.4"E

Note: The Blue line shows the route to site distance from nearest Railway Station (Thane - 9.2 km.).