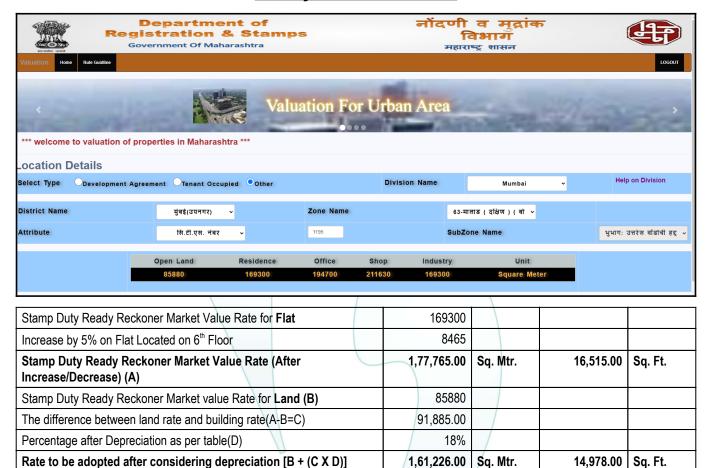

| 9.  | What is the plinth area of the Flat?                                                                                                                                                                                                                                               | :   | Built Up Area in Sq. Ft. = 488.00<br>(Carpet Area + 20%)                                                                                |
|-----|------------------------------------------------------------------------------------------------------------------------------------------------------------------------------------------------------------------------------------------------------------------------------------|-----|-----------------------------------------------------------------------------------------------------------------------------------------|
| 10. | What is the floor space index (app.)                                                                                                                                                                                                                                               | :   | As per MCGM norms                                                                                                                       |
| 11. | What is the Carpet area of the Flat?                                                                                                                                                                                                                                               | :   | Carpet Area in Sq. Ft. = 410.73 (As per Area actual site measurement)  Carpet Area in Sq. Ft. = 407.00 (As Per Area Agreement For Sale) |
| 12. | Is it Posh / I Class / Medium / Ordinary?                                                                                                                                                                                                                                          | :   | Medium                                                                                                                                  |
| 13. | Is it being used for Residential or Commercial purpose?                                                                                                                                                                                                                            | :   | Residential Purpose                                                                                                                     |
| 14. | Is it Owner-occupied or let out?                                                                                                                                                                                                                                                   | :   | Vacant                                                                                                                                  |
| 15. | If rented, what is the monthly rent?                                                                                                                                                                                                                                               | :   | ₹ 21,500/- (Expected rental income per month)                                                                                           |
| IV  | MARKETABILITY                                                                                                                                                                                                                                                                      |     |                                                                                                                                         |
| 1.  | How is the marketability?                                                                                                                                                                                                                                                          | :   | Good                                                                                                                                    |
| 2.  | What are the factors favoring for an extra Potential Value?                                                                                                                                                                                                                        | : \ | Located in developed area                                                                                                               |
| 3.  | Any negative factors are observed which affect the market value in general?                                                                                                                                                                                                        | :   | No                                                                                                                                      |
| V   | Rate                                                                                                                                                                                                                                                                               |     |                                                                                                                                         |
| 1.  | After analyzing the comparable sale instances, what is the composite rate for a similar Flat with same specifications in the adjoining locality? - (Along with details / reference of at - least two latest deals / transactions with respect to adjacent properties in the areas) |     | ₹ 23,200/- to ₹ 28,800/- per Sq. Ft. on Carpet Area<br>₹ 19,300/- to ₹ 24,000/- per Sq. Ft. on Built Up Area                            |
| 2.  | Assuming it is a new construction, what is the adopted basic composite rate of the Flat under valuation after comparing with the specifications and other factors with the Flat under comparison (give details).                                                                   | 10  | ₹26,000/- per Sq. Ft.                                                                                                                   |
| 3.  | Break – up for the rate                                                                                                                                                                                                                                                            | :   |                                                                                                                                         |
|     | I. Building + Services                                                                                                                                                                                                                                                             | :   | ₹ 2,500/- per Sq. Ft.                                                                                                                   |
|     | II. Land + others                                                                                                                                                                                                                                                                  | :   | ₹ 23,500/- per Sq. Ft.                                                                                                                  |
| 4.  | Guideline rate obtained from the Registrar's Office for new property (an evidence thereof to be enclosed)                                                                                                                                                                          | :   | ₹ 1,77,765/- per Sq. M.<br>i.e. ₹ 16,515/- per Sq. Ft.                                                                                  |
|     | Guideline rate(an evidence thereof to be enclosed)                                                                                                                                                                                                                                 | :   | ₹ 1,61,226/- per Sq. M.<br>i.e. ₹ 14,978/- per Sq. Ft.                                                                                  |
| VI  | COMPOSITE RATE ADOPTED AFTER DEPRECIATION                                                                                                                                                                                                                                          |     |                                                                                                                                         |
|     | <del></del>                                                                                                                                                                                                                                                                        |     |                                                                                                                                         |

# **Ready Reckoner Rate**

#### Multi-Storied building with Lift

For residential premises / commercial unit / office on above floor in multistoried building, the rate mentioned in the ready reckoner will be increased as under:

|    | Location of Flat / Commercial Unit in the building | Rate                                                     |  |
|----|----------------------------------------------------|----------------------------------------------------------|--|
| a) | On Ground to 4 Floors                              | No increase for all floors from ground to 4 floors       |  |
| b) | 5 Floors to 10 Floors                              | Increase by 5% on units located between 5 to 10 floors   |  |
| c) | 11 Floors to 20 Floors                             | Increase by 10% on units located between 11 to 20 floors |  |
| d) | 21 Floors to 30 Floors                             | Increase by 15% on units located between 21 to 30 floors |  |
| e) | 31 Floors and above                                | Increase by 20% on units located on 31 and above floors  |  |