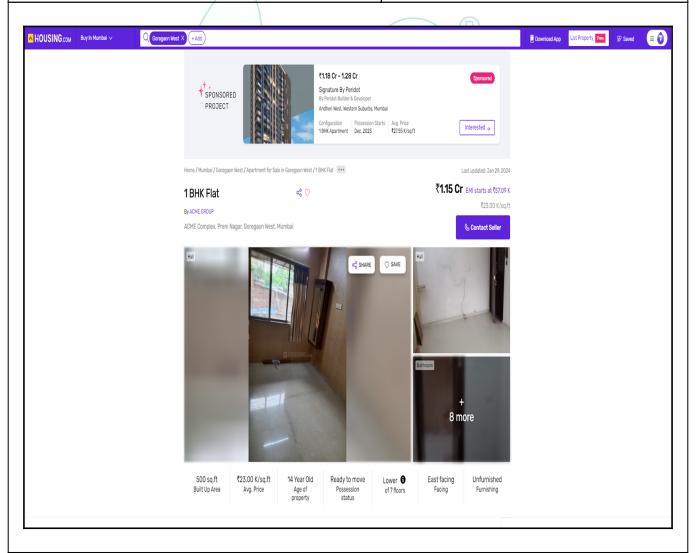

# **Price Indicator**

| Property                        | Residential Flat       |
|---------------------------------|------------------------|
| Source                          | Housing.Com            |
| Area Type                       | Built Up               |
| Area                            | 500 Sq. Ft.            |
| Rate / Sq. feet on BuiltUp area | ₹ 23,000/- per Sq. Ft. |
| Floor                           | -                      |