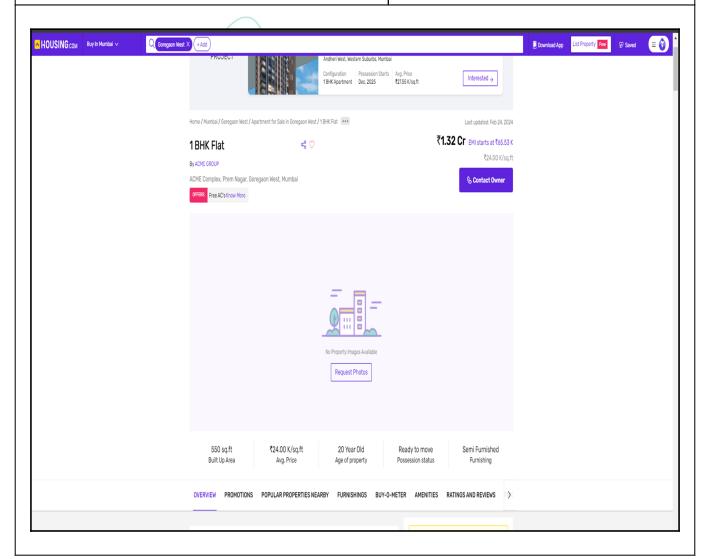

| Property                        | Residential Flat       |
|---------------------------------|------------------------|
| Source                          | Housing.Com            |
| Area Type                       | Built Up               |
| Area                            | 550 Sq. Ft.            |
| Rate / Sq. feet on BuiltUp area | ₹ 24,000/- per Sq. Ft. |
| Floor                           | -                      |