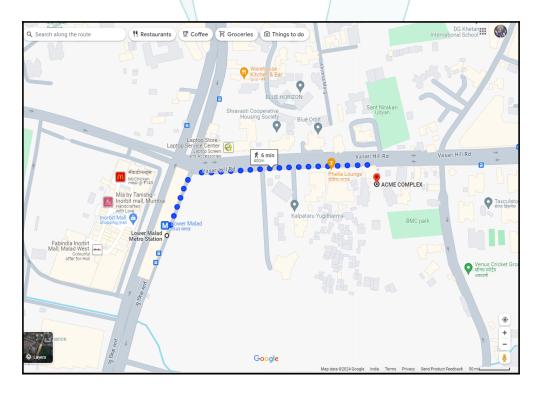

# **Route Map of the property**

Note: Red marks shows the exact location of the property

Longitude Latitude: 19°10'24.7"N 72°50'23.0"E

Note: The Blue line shows the route to site distance from nearest Railway Station (Lower Malad - 400 Mtrs.).