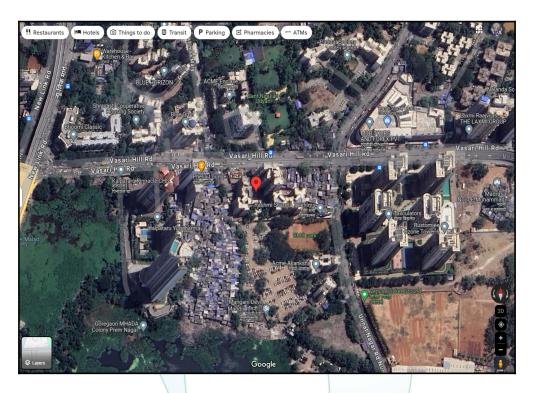

Latitude Longitude : 19°10'24.7"N 72°50'23.0"E

# **Route Map of the property**

Note: Red marks shows the exact location of the property

Longitude Latitude: 19°10'24.7"N 72°50'23.0"E

Note: The Blue line shows the route to site distance from nearest Railway Station (Lower Malad - 400 Mtrs.).