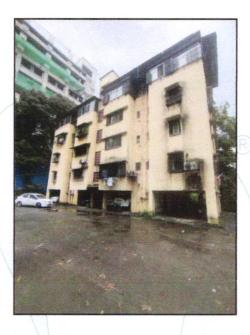

# Valuation Report of the Immovable Property

Details of the property under consideration:

Name of Owner: Maharashtra State Oil Seeds Commercial And Industrial Corporation Limited (MOCICOL LTD.)

Residential Flat No. 12, 3rd Floor, Wing - B, "Marathon Co-op. Hsg. Soc. Ltd.", Devidayal Road, Near Devidayal Bus Depot, Mulund (West), Mumbai - 400 080, State - Maharashtra, Country - India.

# VALUATION OPINION REPORT

This is to certify that the property bearing Residential Flat No. 12, 3rd Floor, Wing - B, "Marathon Co-op, Hsq. Soc. Ltd.", Devidayal Road, Near Devidayal Bus Depot, Mulund (West), Mumbai - 400 080, State -Maharashtra, Country - India. belongs to MOCICOL LTD.

Boundaries of the property.

North

Wing - A

South

Olympic Apartment

East

The Rising Star Sport Academy

West

Internal Road

Considering various parameters recorded, existing economic scenario, and the information that is available with reference to the development of neighborhood and method selected for valuation, we are of the opinion that, the property premises can be assessed and Fair Market Value for Private Purpose at ₹ 1,23,45,600.00 (Rupees One Crore Twenty Three Lakh Forty Five Thousand Six Hundred Only).