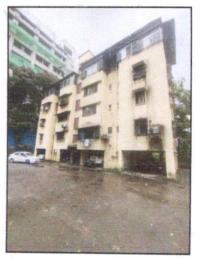

# Valuation Report of the Immovable Property

Details of the property under consideration:

Name of Owner: Maharashtra State Oil Seeds Commercial And Industrial Corporation Limited (MOCICOL LTD.)

Residential Flat No. 12, 3rd Floor, Wing - B, "Marathon Co-op. Hsg. Soc. Ltd.", Devidayal Road, Near Devidayal Bus Depot, Mulund (West), Mumbai - 400 080, State - Maharashtra, Country - India.

# VALUATION OPINION REPORT

This is to certify that the property bearing Residential Flat No. 12, 3rd Floor, Wing - B, "Marathon Co-op, Hsq. Soc. Ltd.", Devidayal Road, Near Devidayal Bus Depot, Mulund (West), Mumbai - 400 080, State -Maharashtra, Country - India. belongs to MOCICOL LTD.