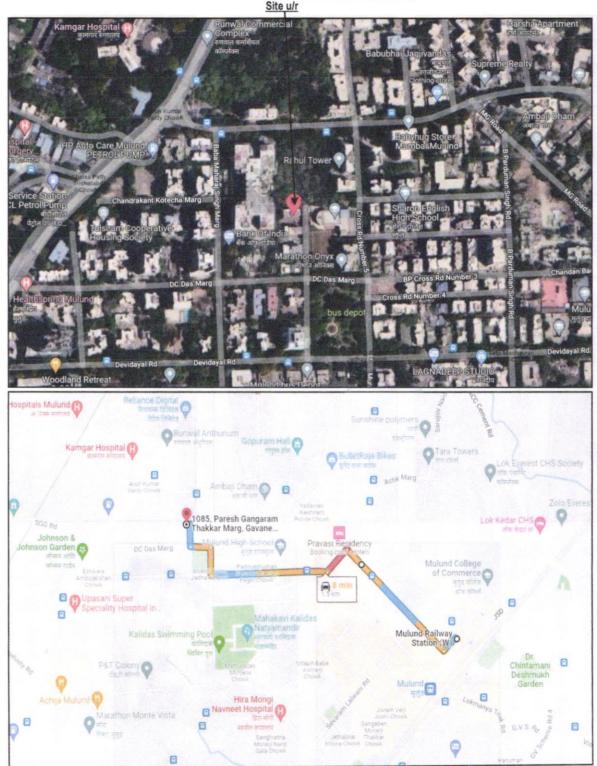

# Valuation Report of the Immovable Property

Details of the property under consideration:

Name of Owner: Maharashtra State Oil Seeds Commercial And Industrial Corporation Limited (MOCICOL LTD.)

Residential Flat No. 12, 3rd Floor, Wing - B, "Marathon Co-op. Hsg. Soc. Ltd.", Devidayal Road, Near Devidayal Bus Depot, Mulund (West), Mumbai - 400 080, State - Maharashtra, Country - India.

## **VALUATION REPORT (IN RESPECT OF FLAT)**

| 1  | Gene                                                                                                                                                                         | eral                                                                       |   |                                                                                                                                                                                                                                                                                                                                           |
|----|------------------------------------------------------------------------------------------------------------------------------------------------------------------------------|----------------------------------------------------------------------------|---|-------------------------------------------------------------------------------------------------------------------------------------------------------------------------------------------------------------------------------------------------------------------------------------------------------------------------------------------|
| 1. | Purp                                                                                                                                                                         | ose for which the valuation is made                                        | : | To assess Fair Market value of the property for <b>Private Purpose</b> .                                                                                                                                                                                                                                                                  |
| 2. | a)                                                                                                                                                                           | Date of inspection                                                         | : | 02.02.2024                                                                                                                                                                                                                                                                                                                                |
|    | b)                                                                                                                                                                           | Date on which the valuation is made                                        | : | 12.03.2024                                                                                                                                                                                                                                                                                                                                |
| 3. | List of documents produced for perusal:  1. Copy of Area Statement Letter Provided by the client (The Maharashtra State Oilseed's Commercial Industrial Corporation Limited) |                                                                            |   |                                                                                                                                                                                                                                                                                                                                           |
| 4. | Name of the owner(s) and his / their address (es) with Phone no. (details of share of each owner in case of joint ownership)                                                 |                                                                            |   | MOCICOL LTD.  Address: Residential Flat No. 12, 3rd Floor, Wing - B, "Marathon Co-op. Hsg. Soc. Ltd.", Devidayal Road, Near Devidayal Bus Depot, Mulund (West), Mumbai - 400 080, State – Maharashtra, Country – India.  Contact Person: Mr. Nitin Gandhi / Mr. Anand (Staff of Company) Mobile No.: 9175107774 Limited Company Ownership |
| 5. | Brief description of the property (Including Leasehold / freehold etc.)                                                                                                      |                                                                            | : | The property is a Residential flat is located on 3 <sup>rd</sup> Floor.  The composition of flat is 1 Bedroom + Living Room + Kitchen + WC + Bath (1 BHK with WC + Bath). The property is at 1.5 KM. Drive distance from nearest railway station Mulund.                                                                                  |
| 6. | Loca                                                                                                                                                                         | ation of property                                                          | : |                                                                                                                                                                                                                                                                                                                                           |
|    | a)                                                                                                                                                                           | Plot No. / Survey No.                                                      | : | Plot No. 1040, Survey No. 1000                                                                                                                                                                                                                                                                                                            |
|    | b)                                                                                                                                                                           | Door No.                                                                   | : | Residential Flat No. 12                                                                                                                                                                                                                                                                                                                   |
|    | (c)                                                                                                                                                                          | C.T.S. No. / Village                                                       | V | C.T.S. No. 1013 of Village - Mulund (West)                                                                                                                                                                                                                                                                                                |
|    | d)                                                                                                                                                                           | Ward / Taluka                                                              | : | Taluka – Kurla                                                                                                                                                                                                                                                                                                                            |
|    | e)                                                                                                                                                                           | Mandal / District                                                          | : | District - Mumbai Suburban                                                                                                                                                                                                                                                                                                                |
|    | f)                                                                                                                                                                           | Date of issue and validity of layout of approved map / plan                | : | Copy of Approved Building plans were not provided and not verified.                                                                                                                                                                                                                                                                       |
|    | g)                                                                                                                                                                           | Approved map / plan issuing authority                                      | : |                                                                                                                                                                                                                                                                                                                                           |
|    | h)                                                                                                                                                                           | Whether genuineness or authenticity of approved map/ plan is verified      | : | N.A.                                                                                                                                                                                                                                                                                                                                      |
|    | i)                                                                                                                                                                           | Any other comments by our empanelled valuers on authentic of approved plan |   | N.A.                                                                                                                                                                                                                                                                                                                                      |
| 7. | Post                                                                                                                                                                         | al address of the property                                                 |   | Residential Flat No. 12, 3 <sup>rd</sup> Floor, Wing - B, "Marathon Co-op. Hsg. Soc. Ltd.", Devidayal Road, Near Devidayal Bus Depot, Mulund (West), Mumbai - 400 080, State – Maharashtra, Country – India.                                                                                                                              |