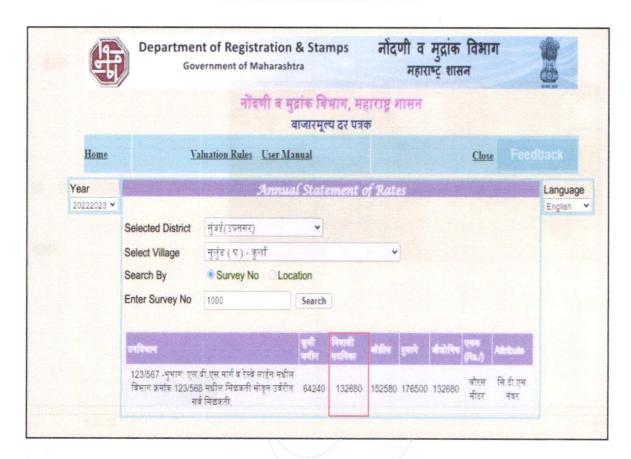

Internal Road

Considering various parameters recorded, existing economic scenario, and the information that is available with reference to the development of neighborhood and method selected for valuation, we are of the opinion that, the property premises can be assessed and Fair Market Value for Private Purpose at ₹ 1,23,45,600.00 (Rupees One Crore Twenty Three Lakh Forty Five Thousand Six Hundred Only).