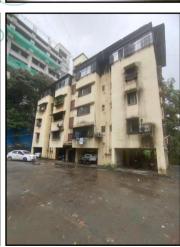

## **Valuation Report of the Immovable Property**

Details of the property under consideration:

Name of Owner: Maharashtra State Oil Seeds Commercial And Industrial Corporation Limited (MOCICOL LTD.)

Residential Flat No. 8, 2<sup>nd</sup> Floor, Wing - B, "**Marathon Co-op. Hsg. Soc. Ltd.**", Devidayal Road, Near Devidayal Bus Depot, Mulund (West), Mumbai - 400 080, State – Maharashtra, Country – India.

### **VALUATION OPINION REPORT**

This is to certify that the property bearing Residential Flat No. 8, 2<sup>nd</sup> Floor, Wing - B, "Marathon Co-op. Hsg. Soc. Ltd.", Devidayal Road, Near Devidayal Bus Depot, Mulund (West), Mumbai - 400 080, State – Maharashtra, Country – India. belongs to MOCICOL LTD.

Boundaries of the property.

North : Wing - A

South : Olympic Apartment

East : The Rising Star Sport Academy

West : Internal Road

Considering various parameters recorded, existing economic scenario, and the information that is available with reference to the development of neighborhood and method selected for valuation, we are of the opinion that, the property premises can be assessed and Fair Market Value for **Private Purpose** at ₹ 1,17,63,200.00 (Rupees One Crore Seventeen Lakh Sixty Three Thousand Two Hundred Only).