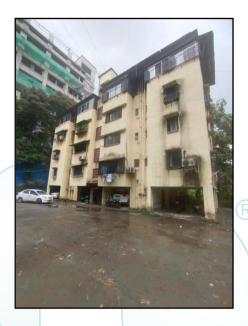

## **Valuation Report of the Immovable Property**

Details of the property under consideration:

Name of Owner: Maharashtra State Oil Seeds Commercial And Industrial Corporation Limited (MOCICOL LTD.)

Residential Flat No. 8, 2<sup>nd</sup> Floor, Wing - B, "**Marathon Co-op. Hsg. Soc. Ltd.**", Devidayal Road, Near Devidayal Bus Depot, Mulund (West), Mumbai - 400 080, State – Maharashtra, Country – India.

### **VALUATION OPINION REPORT**

This is to certify that the property bearing Residential Flat No. 8, 2<sup>nd</sup> Floor, Wing - B, "Marathon Co-op. Hsg. Soc. Ltd.", Devidayal Road, Near Devidayal Bus Depot, Mulund (West), Mumbai - 400 080, State – Maharashtra, Country – India. belongs to MOCICOL LTD.

Boundaries of the property.

North : Wing - A

South : Olympic Apartment

East : The Rising Star Sport Academy

West : Internal Road

Considering various parameters recorded, existing economic scenario, and the information that is available with reference to the development of neighborhood and method selected for valuation, we are of the opinion that, the property premises can be assessed and Fair Market Value for **Private Purpose** at ₹ 1,17,63,200.00 (Rupees One Crore Seventeen Lakh Sixty Three Thousand Two Hundred Only).