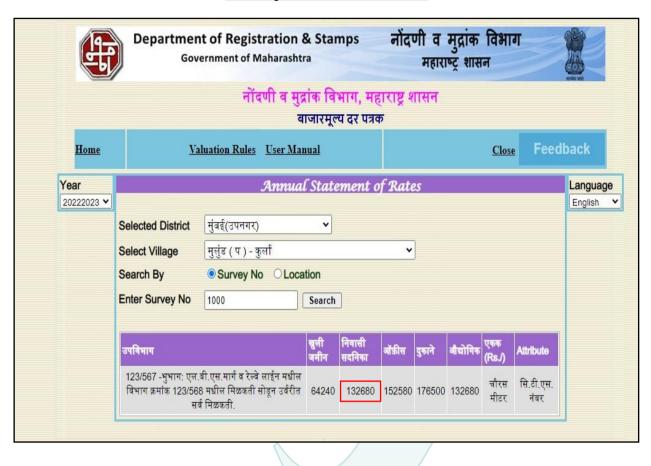

### **VALUATION REPORT (IN RESPECT OF FLAT)**

| 1. Purpose for which the valuation is made   : To assess Fair Market value of the property   Purpose.     2.   a)   Date of inspection   : 03.08.2022     b)   Date on which the valuation is made   : 29.09.2022     3. List of documents produced for perusal:   1. Copy of Area Statement Letter Provided by the client (The Maharashtra State Oilseed Industrial Corporation Limited)   4. Name of the owner(s) and his / their address (es) with Phone no. (details of share of each owner in case of joint ownership)     MOCICOL LTD.   Address: Residential Flat No. 8, 2nd "Marathon Co-op. Hsg. Soc. Ltd.", Near Devidayal Bus Depot, Mulund (National Property)     (Contact Person: Mr. Shinde (Staff of company)                                                                                                                                                                                                                                                                                                                                                                                                                                                                                                                                                                                                                                                                                                                                                                                                                                                                                                                                                                                                                                                                                                                                                                                                                                                                                                                                                                                                                    | l's Commercial & Floor, Wing - B, Devidayal Road, West), Mumbai - |
|--------------------------------------------------------------------------------------------------------------------------------------------------------------------------------------------------------------------------------------------------------------------------------------------------------------------------------------------------------------------------------------------------------------------------------------------------------------------------------------------------------------------------------------------------------------------------------------------------------------------------------------------------------------------------------------------------------------------------------------------------------------------------------------------------------------------------------------------------------------------------------------------------------------------------------------------------------------------------------------------------------------------------------------------------------------------------------------------------------------------------------------------------------------------------------------------------------------------------------------------------------------------------------------------------------------------------------------------------------------------------------------------------------------------------------------------------------------------------------------------------------------------------------------------------------------------------------------------------------------------------------------------------------------------------------------------------------------------------------------------------------------------------------------------------------------------------------------------------------------------------------------------------------------------------------------------------------------------------------------------------------------------------------------------------------------------------------------------------------------------------------------------------|-------------------------------------------------------------------|
| 2. a) Date of inspection : 03.08.2022 b) Date on which the valuation is made : 29.09.2022 3. List of documents produced for perusal: 1. Copy of Area Statement Letter Provided by the client (The Maharashtra State Oilseed Industrial Corporation Limited) 4. Name of the owner(s) and his / their address (es) with Phone no. (details of share of each owner in case of joint ownership)  MOCICOL LTD.  Address: Residential Flat No. 8, 2nd "Marathon Co-op. Hsg. Soc. Ltd.", Near Devidayal Bus Depot, Mulund (Valued of the Maharashtra Country)  Contact Person: Mr. Shinde (Staff of company) Limited Company Ownership  5. Brief description of the property (Including Leasehold / freehold etc.)  The property is a Residential flat is local The composition of flat is 1 Bedroom                                                                                                                                                                                                                                                                                                                                                                                                                                                                                                                                                                                                                                                                                                                                                                                                                                                                                                                                                                                                                                                                                                                                                                                                                                                                                                                                                    | Floor, Wing - B,<br>Devidayal Road,<br>West), Mumbai -            |
| b) Date on which the valuation is made : 29.09.2022  3. List of documents produced for perusal:  1. Copy of Area Statement Letter Provided by the client (The Maharashtra State Oilseed Industrial Corporation Limited)  4. Name of the owner(s) and his / their address (es) with Phone no. (details of share of each owner in case of joint ownership)  6. MOCICOL LTD.  Address: Residential Flat No. 8, 2 <sup>nd</sup> "Marathon Co-op. Hsg. Soc. Ltd.", Near Devidayal Bus Depot, Mulund (Valued Olden Ol          | Floor, Wing - B,<br>Devidayal Road,<br>West), Mumbai -            |
| 3. List of documents produced for perusal:  1. Copy of Area Statement Letter Provided by the client (The Maharashtra State Oilseed Industrial Corporation Limited)  4. Name of the owner(s) and his / their address (es) with Phone no. (details of share of each owner in case of joint ownership)    MOCICOL LTD.                                                                                                                                                                                                                                                                                                                                                                                                                                                                                                                                                                                                                                                                                                                                                                                                                                                                                                                                                                                                                                                                                                                                                                                                                                                                                                                                                                                                                                                                                                                                                                                                                                                                                                                                                                                                                              | Floor, Wing - B,<br>Devidayal Road,<br>West), Mumbai -            |
| Copy of Area Statement Letter Provided by the client (The Maharashtra State Oilseed Industrial Corporation Limited)  4. Name of the owner(s) and his / their address (es) with Phone no. (details of share of each owner in case of joint ownership)  MOCICOL LTD.  Address: Residential Flat No. 8, 2 <sup>nd</sup> "Marathon Co-op. Hsg. Soc. Ltd.", Near Devidayal Bus Depot, Mulund (Value of Value of               | Floor, Wing - B,<br>Devidayal Road,<br>West), Mumbai -            |
| Industrial Corporation Limited)  4. Name of the owner(s) and his / their address (es) with Phone no. (details of share of each owner in case of joint ownership)  Address: Residential Flat No. 8, 2nd "Marathon Co-op. Hsg. Soc. Ltd.", Near Devidayal Bus Depot, Mulund (Va00 080, State – Maharashtra, Country Contact Person: Mr. Shinde (Staff of company)  Limited Company Ownership  5. Brief description of the property (Including Leasehold / freehold etc.)  The property is a Residential flat is local The composition of flat is 1 Bedroom                                                                                                                                                                                                                                                                                                                                                                                                                                                                                                                                                                                                                                                                                                                                                                                                                                                                                                                                                                                                                                                                                                                                                                                                                                                                                                                                                                                                                                                                                                                                                                                         | Floor, Wing - B,<br>Devidayal Road,<br>West), Mumbai -            |
| 4. Name of the owner(s) and his / their address (es) with Phone no. (details of share of each owner in case of joint ownership)  Address: Residential Flat No. 8, 2nd "Marathon Co-op. Hsg. Soc. Ltd.", Near Devidayal Bus Depot, Mulund (Va00 080, State – Maharashtra, Country Contact Person: Mr. Shinde (Staff of company) Limited Company Ownership  5. Brief description of the property (Including Leasehold / freehold etc.)  The property is a Residential flat is local The composition of flat is 1 Bedroom                                                                                                                                                                                                                                                                                                                                                                                                                                                                                                                                                                                                                                                                                                                                                                                                                                                                                                                                                                                                                                                                                                                                                                                                                                                                                                                                                                                                                                                                                                                                                                                                                           | Devidayal Road,<br>West), Mumbai -                                |
| (es) with Phone no. (details of share of each owner in case of joint ownership)  Address: Residential Flat No. 8, 2nd "Marathon Co-op. Hsg. Soc. Ltd.", Near Devidayal Bus Depot, Mulund (Va00 080, State – Maharashtra, Country  Contact Person: Mr. Shinde (Staff of company) Limited Company Ownership  5. Brief description of the property (Including Leasehold / freehold etc.)  The property is a Residential flat is location of flat is 1 Bedroom                                                                                                                                                                                                                                                                                                                                                                                                                                                                                                                                                                                                                                                                                                                                                                                                                                                                                                                                                                                                                                                                                                                                                                                                                                                                                                                                                                                                                                                                                                                                                                                                                                                                                       | Devidayal Road,<br>West), Mumbai -                                |
| owner in case of joint ownership)  Address: Residential Flat No. 8, 2 <sup>nd</sup> "Marathon Co-op. Hsg. Soc. Ltd.", Near Devidayal Bus Depot, Mulund (Value of the property (Including Leasehold / freehold etc.)  Address: Residential Flat No. 8, 2 <sup>nd</sup> "Marathon Co-op. Hsg. Soc. Ltd.", Near Devidayal Bus Depot, Mulund (Value of the property is a Residential flat is location of the property of the propert | Devidayal Road,<br>West), Mumbai -                                |
| "Marathon Co-op. Hsg. Soc. Ltd.", Near Devidayal Bus Depot, Mulund (Value of the property (Including Leasehold / freehold etc.)  "Marathon Co-op. Hsg. Soc. Ltd.", Near Devidayal Bus Depot, Mulund (Value of the property (Including of the property (Including of the property of the property is a Residential flat is located of the property of the prope                   | Devidayal Road,<br>West), Mumbai -                                |
| Near Devidayal Bus Depot, Mulund (\( \) 400 080, State – Maharashtra, Country  \[ \frac{\text{Contact Person:}}{\text{Mr. Shinde (Staff of company)}} \] Limited Company Ownership  5. Brief description of the property (Including Leasehold / freehold etc.)  The property is a Residential flat is location of the property (Including Leasehold of t                   | West), Mumbai -                                                   |
| 400 080, State – Maharashtra, Country  Contact Person: Mr. Shinde (Staff of company)  Limited Company Ownership  5. Brief description of the property (Including Leasehold / freehold etc.)  The property is a Residential flat is local than the composition of flat is 1 Bedroom                                                                                                                                                                                                                                                                                                                                                                                                                                                                                                                                                                                                                                                                                                                                                                                                                                                                                                                                                                                                                                                                                                                                                                                                                                                                                                                                                                                                                                                                                                                                                                                                                                                                                                                                                                                                                                                               | ,                                                                 |
| Contact Person: Mr. Shinde (Staff of company) Limited Company Ownership  5. Brief description of the property (Including Leasehold / freehold etc.)  The property is a Residential flat is local than the composition of flat is 1 Bedroom                                                                                                                                                                                                                                                                                                                                                                                                                                                                                                                                                                                                                                                                                                                                                                                                                                                                                                                                                                                                                                                                                                                                                                                                                                                                                                                                                                                                                                                                                                                                                                                                                                                                                                                                                                                                                                                                                                       | – India.                                                          |
| Mr. Shinde (Staff of company)  Limited Company Ownership  5. Brief description of the property (Including Leasehold / freehold etc.)  The property is a Residential flat is local than the composition of flat is 1 Bedroom                                                                                                                                                                                                                                                                                                                                                                                                                                                                                                                                                                                                                                                                                                                                                                                                                                                                                                                                                                                                                                                                                                                                                                                                                                                                                                                                                                                                                                                                                                                                                                                                                                                                                                                                                                                                                                                                                                                      |                                                                   |
| Mr. Shinde (Staff of company)  Limited Company Ownership  5. Brief description of the property (Including Leasehold / freehold etc.)  The property is a Residential flat is local than the composition of flat is 1 Bedroom                                                                                                                                                                                                                                                                                                                                                                                                                                                                                                                                                                                                                                                                                                                                                                                                                                                                                                                                                                                                                                                                                                                                                                                                                                                                                                                                                                                                                                                                                                                                                                                                                                                                                                                                                                                                                                                                                                                      |                                                                   |
| 5. Brief description of the property (Including Leasehold / freehold etc.)  Limited Company Ownership  The property is a Residential flat is local to the property of the property of the property is a Residential flat is local to the property of the prope                   |                                                                   |
| 5. Brief description of the property (Including : The property is a Residential flat is local Leasehold / freehold etc.)  The composition of flat is 1 Bedroom                                                                                                                                                                                                                                                                                                                                                                                                                                                                                                                                                                                                                                                                                                                                                                                                                                                                                                                                                                                                                                                                                                                                                                                                                                                                                                                                                                                                                                                                                                                                                                                                                                                                                                                                                                                                                                                                                                                                                                                   |                                                                   |
| Leasehold / freehold etc.)  The composition of flat is 1 Bedroom                                                                                                                                                                                                                                                                                                                                                                                                                                                                                                                                                                                                                                                                                                                                                                                                                                                                                                                                                                                                                                                                                                                                                                                                                                                                                                                                                                                                                                                                                                                                                                                                                                                                                                                                                                                                                                                                                                                                                                                                                                                                                 |                                                                   |
| , , , , , , , , , , , , , , , , , , , ,                                                                                                                                                                                                                                                                                                                                                                                                                                                                                                                                                                                                                                                                                                                                                                                                                                                                                                                                                                                                                                                                                                                                                                                                                                                                                                                                                                                                                                                                                                                                                                                                                                                                                                                                                                                                                                                                                                                                                                                                                                                                                                          |                                                                   |
| 1 1/2 1 140 5 0 0 5 5 5 5 5 5 5 5 5 5 5 5 5 5 5 5                                                                                                                                                                                                                                                                                                                                                                                                                                                                                                                                                                                                                                                                                                                                                                                                                                                                                                                                                                                                                                                                                                                                                                                                                                                                                                                                                                                                                                                                                                                                                                                                                                                                                                                                                                                                                                                                                                                                                                                                                                                                                                | -                                                                 |
| Kitchen + WC + Bath (1 BHK with W                                                                                                                                                                                                                                                                                                                                                                                                                                                                                                                                                                                                                                                                                                                                                                                                                                                                                                                                                                                                                                                                                                                                                                                                                                                                                                                                                                                                                                                                                                                                                                                                                                                                                                                                                                                                                                                                                                                                                                                                                                                                                                                | /C + Bath). The                                                   |
| property is at 1.5 KM. Drive distance                                                                                                                                                                                                                                                                                                                                                                                                                                                                                                                                                                                                                                                                                                                                                                                                                                                                                                                                                                                                                                                                                                                                                                                                                                                                                                                                                                                                                                                                                                                                                                                                                                                                                                                                                                                                                                                                                                                                                                                                                                                                                                            | ce from nearest                                                   |
| railway station Mulund.                                                                                                                                                                                                                                                                                                                                                                                                                                                                                                                                                                                                                                                                                                                                                                                                                                                                                                                                                                                                                                                                                                                                                                                                                                                                                                                                                                                                                                                                                                                                                                                                                                                                                                                                                                                                                                                                                                                                                                                                                                                                                                                          |                                                                   |
| 6. Location of property :                                                                                                                                                                                                                                                                                                                                                                                                                                                                                                                                                                                                                                                                                                                                                                                                                                                                                                                                                                                                                                                                                                                                                                                                                                                                                                                                                                                                                                                                                                                                                                                                                                                                                                                                                                                                                                                                                                                                                                                                                                                                                                                        |                                                                   |
| a) Plot No. / Survey No. : Plot No. 1040, Survey No. 1000                                                                                                                                                                                                                                                                                                                                                                                                                                                                                                                                                                                                                                                                                                                                                                                                                                                                                                                                                                                                                                                                                                                                                                                                                                                                                                                                                                                                                                                                                                                                                                                                                                                                                                                                                                                                                                                                                                                                                                                                                                                                                        |                                                                   |
| b) Door No. : Residential Flat No. 8                                                                                                                                                                                                                                                                                                                                                                                                                                                                                                                                                                                                                                                                                                                                                                                                                                                                                                                                                                                                                                                                                                                                                                                                                                                                                                                                                                                                                                                                                                                                                                                                                                                                                                                                                                                                                                                                                                                                                                                                                                                                                                             |                                                                   |
| c) C.T.S. No. / Village C.T.S. No. 1013 of Village – Mulund (W                                                                                                                                                                                                                                                                                                                                                                                                                                                                                                                                                                                                                                                                                                                                                                                                                                                                                                                                                                                                                                                                                                                                                                                                                                                                                                                                                                                                                                                                                                                                                                                                                                                                                                                                                                                                                                                                                                                                                                                                                                                                                   | /est)                                                             |
| d) Ward / Taluka : Taluka – Kurla                                                                                                                                                                                                                                                                                                                                                                                                                                                                                                                                                                                                                                                                                                                                                                                                                                                                                                                                                                                                                                                                                                                                                                                                                                                                                                                                                                                                                                                                                                                                                                                                                                                                                                                                                                                                                                                                                                                                                                                                                                                                                                                |                                                                   |
| e) Mandal / District : District – Mumbai Suburban                                                                                                                                                                                                                                                                                                                                                                                                                                                                                                                                                                                                                                                                                                                                                                                                                                                                                                                                                                                                                                                                                                                                                                                                                                                                                                                                                                                                                                                                                                                                                                                                                                                                                                                                                                                                                                                                                                                                                                                                                                                                                                |                                                                   |
| f) Date of issue and validity of layout of : Copy of Approved Building plans were                                                                                                                                                                                                                                                                                                                                                                                                                                                                                                                                                                                                                                                                                                                                                                                                                                                                                                                                                                                                                                                                                                                                                                                                                                                                                                                                                                                                                                                                                                                                                                                                                                                                                                                                                                                                                                                                                                                                                                                                                                                                | not provided and                                                  |
| approved map / plan not verified.                                                                                                                                                                                                                                                                                                                                                                                                                                                                                                                                                                                                                                                                                                                                                                                                                                                                                                                                                                                                                                                                                                                                                                                                                                                                                                                                                                                                                                                                                                                                                                                                                                                                                                                                                                                                                                                                                                                                                                                                                                                                                                                |                                                                   |
| g) Approved map / plan issuing authority :                                                                                                                                                                                                                                                                                                                                                                                                                                                                                                                                                                                                                                                                                                                                                                                                                                                                                                                                                                                                                                                                                                                                                                                                                                                                                                                                                                                                                                                                                                                                                                                                                                                                                                                                                                                                                                                                                                                                                                                                                                                                                                       |                                                                   |
| h) Whether genuineness or authenticity : N.A. of approved map/ plan is verified                                                                                                                                                                                                                                                                                                                                                                                                                                                                                                                                                                                                                                                                                                                                                                                                                                                                                                                                                                                                                                                                                                                                                                                                                                                                                                                                                                                                                                                                                                                                                                                                                                                                                                                                                                                                                                                                                                                                                                                                                                                                  |                                                                   |
| i) Any other comments by our N.A.                                                                                                                                                                                                                                                                                                                                                                                                                                                                                                                                                                                                                                                                                                                                                                                                                                                                                                                                                                                                                                                                                                                                                                                                                                                                                                                                                                                                                                                                                                                                                                                                                                                                                                                                                                                                                                                                                                                                                                                                                                                                                                                |                                                                   |
| empanelled valuers on authentic of                                                                                                                                                                                                                                                                                                                                                                                                                                                                                                                                                                                                                                                                                                                                                                                                                                                                                                                                                                                                                                                                                                                                                                                                                                                                                                                                                                                                                                                                                                                                                                                                                                                                                                                                                                                                                                                                                                                                                                                                                                                                                                               |                                                                   |
| approved plan                                                                                                                                                                                                                                                                                                                                                                                                                                                                                                                                                                                                                                                                                                                                                                                                                                                                                                                                                                                                                                                                                                                                                                                                                                                                                                                                                                                                                                                                                                                                                                                                                                                                                                                                                                                                                                                                                                                                                                                                                                                                                                                                    |                                                                   |
| 7. Postal address of the property : Residential Flat No. 8, 2nd Floor, Wing                                                                                                                                                                                                                                                                                                                                                                                                                                                                                                                                                                                                                                                                                                                                                                                                                                                                                                                                                                                                                                                                                                                                                                                                                                                                                                                                                                                                                                                                                                                                                                                                                                                                                                                                                                                                                                                                                                                                                                                                                                                                      | ј - В, <b>"Marathon</b>                                           |
| Co-op. Hsg. Soc. Ltd.", Deviday                                                                                                                                                                                                                                                                                                                                                                                                                                                                                                                                                                                                                                                                                                                                                                                                                                                                                                                                                                                                                                                                                                                                                                                                                                                                                                                                                                                                                                                                                                                                                                                                                                                                                                                                                                                                                                                                                                                                                                                                                                                                                                                  | al Road, Near                                                     |
| Devidayal Bus Depot, Mulund (West)                                                                                                                                                                                                                                                                                                                                                                                                                                                                                                                                                                                                                                                                                                                                                                                                                                                                                                                                                                                                                                                                                                                                                                                                                                                                                                                                                                                                                                                                                                                                                                                                                                                                                                                                                                                                                                                                                                                                                                                                                                                                                                               |                                                                   |
| 080, State – Maharashtra, Country – In                                                                                                                                                                                                                                                                                                                                                                                                                                                                                                                                                                                                                                                                                                                                                                                                                                                                                                                                                                                                                                                                                                                                                                                                                                                                                                                                                                                                                                                                                                                                                                                                                                                                                                                                                                                                                                                                                                                                                                                                                                                                                                           |                                                                   |