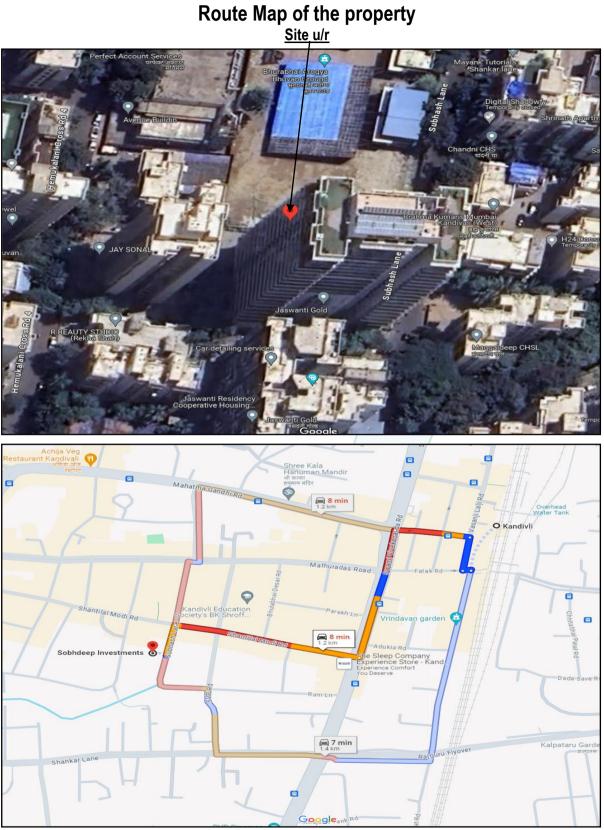

### LOCATION:

The said building is located at bearing C.T.S. No. 316, 316/1 to 86 & 317, 317/1 to 8 of Village Malad North, Taluka – Borivali, R/S Ward of MCGM. The property falls in Residential Zone. It is at a travelling distance 1.2 km. from Kandivali railway station.

### Latitude Longitude - 19°12'03.1"N 72°50'41.0"E Note: The Blue line shows the route to site from nearest railway station (Kandivali – 1.2 km.)

Valuation Report Prepared For: Cosmos Bank / Dadar Branch / Mr. Anil Narayabhai Barot & Other / 007600 / 2305530) Page 13 of 17