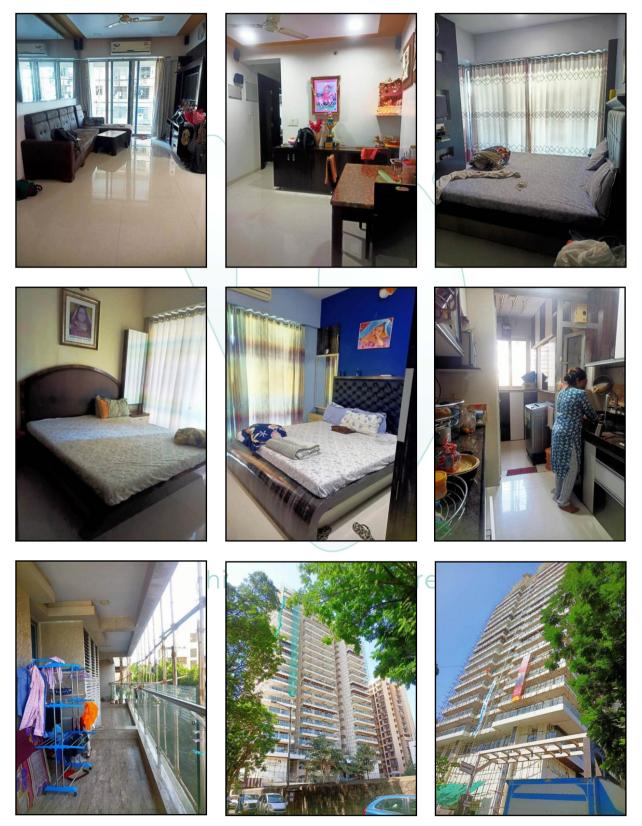

### Residential Flat:

The residential flat under reference is situated on the 4<sup>th</sup> Floor. It consists of Living Room + Dining Area + Kitchen + 3 Bedrooms + 3 Toilets + Passage + Dry Balcony Area + Balcony Area (**i.e.**, **3BHK with 2 Toilets**). The residential flat is finished with Vitrified tiles flooring, Teak wood door frame with flush shutters, Powder coated Aluminum sliding windows, Concealed electrification & plumbing etc.

# Think.Innovate.Create

Valuation Report Prepared For: Cosmos Bank / Dadar Branch / Mr. Anil Narayabhai Barot & Other / 007600 / 2305530) Page 9 of 17

|    | Technical details                                                                                | Main Building                                                                       |
|----|--------------------------------------------------------------------------------------------------|-------------------------------------------------------------------------------------|
| 1. | No. of floors and height of each floor                                                           | 2 Basements + Ground + 3 Podium + 21st                                              |
|    |                                                                                                  | Upper Floors                                                                        |
| 2. | Plinth area floor wise as per IS 3361-1966                                                       | N.A. as the said property is a Residential Flat situated on 4 <sup>th</sup> Floor   |
| 3  | Year of construction                                                                             | 2014 (As per Part Occupancy Certificate)                                            |
| 4  | Estimated future life                                                                            | 51 Years Subject to proper, preventive periodic                                     |
|    |                                                                                                  | maintenance & structural repairs                                                    |
| 5  | Type of construction- load bearing<br>walls/RCC frame/ steel frame                               | R.C.C. Framed Structure                                                             |
| 6  | Type of foundations                                                                              | R.C.C. Foundation                                                                   |
| 7  | Walls                                                                                            | All external walls are 9" thick and partition walls are 6" thick.                   |
| 8  | Partitions                                                                                       | 6" thick brick wall                                                                 |
| 9  | Doors and Windows                                                                                | Teak wood door frame with flush shutters,<br>Powder coated Aluminum sliding windows |
| 10 | Flooring                                                                                         | Vitrified tiles flooring                                                            |
| 11 | Finishing                                                                                        | Cement plastering                                                                   |
| 12 | Roofing and terracing                                                                            | R.C.C. Slab                                                                         |
| 13 | Special architectural or decorative features, if any                                             | No                                                                                  |
| 14 | (i) Internal wiring – surface or conduit                                                         | Concealed electrification & plumbing                                                |
|    | (ii) Class of fittings: Superior/<br>Ordinary/ Poor.                                             |                                                                                     |
| 15 | Sanitary installations                                                                           |                                                                                     |
|    | (i) No. of water closets                                                                         | As per Requirement                                                                  |
|    | (ii) No. of lavatory basins                                                                      |                                                                                     |
|    | (iii) No. of urinals                                                                             |                                                                                     |
| 16 | (iv) No. of sink                                                                                 | Ordinan                                                                             |
| 10 | Class of fittings: Superior colored / superior white/ordinary.                                   | Ordinary Create                                                                     |
| 17 | Compound wall                                                                                    | Existing                                                                            |
|    | Height and length                                                                                |                                                                                     |
|    | Type of construction                                                                             |                                                                                     |
| 18 | No. of lifts and capacity                                                                        | 3 Lifts                                                                             |
| 19 | Underground sump – capacity and type of<br>construction                                          | R.C.C tank                                                                          |
| 20 | Over-head tank                                                                                   | R.C.C tank on terrace                                                               |
|    | Location, capacity                                                                               |                                                                                     |
|    | Type of construction                                                                             |                                                                                     |
| 21 | Pumps- no. and their horse power                                                                 | May be provided as per requirement                                                  |
| 22 | Roads and paving within the compound<br>approximate area and type of paving                      | Cement concrete in open spaces, etc.                                                |
| 23 | Sewage disposal – whereas connected to public sewers, if septic tanks provided, no. and capacity | Connected to Municipal Sewerage System                                              |

## Actual site photographs

Valuation Report Prepared For: Cosmos Bank / Dadar Branch / Mr. Anil Narayabhai Barot & Other / 007600 / 2305530) Page 11 of 17

## Actual site photographs