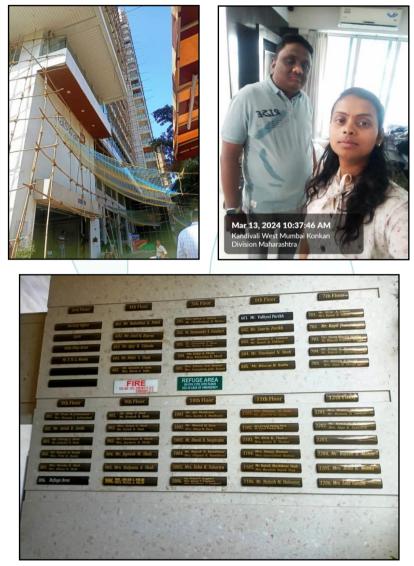

#### GENERAL:

|    |                                                                                                                     | $\langle R \rangle$                                                                                                                                                                                                                                                                                                                         |
|----|---------------------------------------------------------------------------------------------------------------------|---------------------------------------------------------------------------------------------------------------------------------------------------------------------------------------------------------------------------------------------------------------------------------------------------------------------------------------------|
| 1  | Purpose for which the valuation is made                                                                             | To assess the Fair Market Value as on 15.03.2024 for Bank Loan Purpose                                                                                                                                                                                                                                                                      |
| 2  | Date of inspection                                                                                                  | 13.03.2024                                                                                                                                                                                                                                                                                                                                  |
| 3  | Name of the owner/ owners                                                                                           | Mr. Anil Narayabhai Barot &<br>Mrs. Jagruti Anil Barot                                                                                                                                                                                                                                                                                      |
| 4  | If the property is under joint ownership / co-<br>ownership, share of each such owner. Are the<br>shares undivided? | Joint Ownership<br>Details of ownership share is not available                                                                                                                                                                                                                                                                              |
| 5  | Brief description of the property                                                                                   | Address: Residential Flat No. 402, 4 <sup>th</sup> Floor,<br>Building No. 3, <b>"Jaswanti Gold Co-op. Hsg. Soc.</b><br>Ltd.", Subhash Lane, Village Malad North,<br>Kandivali (West), Mumbai – 400 067, State –<br>Maharashtra, Country – India.<br><u>Contact Person</u> :<br>Mr. Anil Narayabhai Barot (Owner)<br>Contact No.: 9892667632 |
| 6  | Location, street, ward no                                                                                           | Netaji Subhash Road, R/S Ward                                                                                                                                                                                                                                                                                                               |
| 7  | Survey/ Plot no. of land                                                                                            | C.T.S. No. 316, 316/1 to 86, 317 & 317/1 to 8 of Village Malad North                                                                                                                                                                                                                                                                        |
| 8  | Is the property situated in residential/<br>commercial/ mixed area/ Residential area?                               | Residential Area                                                                                                                                                                                                                                                                                                                            |
| 9  | Classification of locality-high class/ middle<br>class/poor class                                                   | Middle Class                                                                                                                                                                                                                                                                                                                                |
| 10 | Proximity to civic amenities like schools,<br>Hospitals, Units, market, cinemas etc.                                | All the amenities are available in the vicinity                                                                                                                                                                                                                                                                                             |
| 11 | Means and proximity to surface communication by which the locality is served                                        | Served by Buses, Taxies and Private cars                                                                                                                                                                                                                                                                                                    |
|    | LAND                                                                                                                |                                                                                                                                                                                                                                                                                                                                             |
| 12 | Area of Unit supported by documentary proof.<br>Shape, dimension and physical features                              | Carpet Area in Sq. Ft. = 894.00<br>Balcony Area in Sq. Ft. = 333.00<br>(Area as per Actual Site Measurement)                                                                                                                                                                                                                                |
| 1  |                                                                                                                     | 1                                                                                                                                                                                                                                                                                                                                           |

### BUILDING:

The building under reference is having 2 Basements + Ground + 3 Podiums + 21<sup>st</sup> Upper Floors. It is a R.C.C. framed structure with 9" thick external walls and 6" thick internal brick walls. The walls are having sand faced plaster from outside. The building is used for residential purpose. 4<sup>th</sup> Floor is having 5 Residential Flats. The building has 3 Lifts.

## Actual site photographs