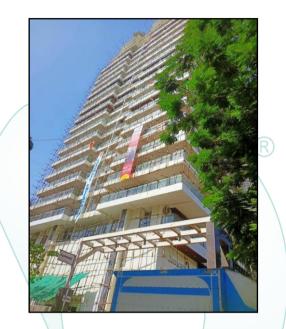

### BUILDING:

The building under reference is having 2 Basements + Ground + 3 Podiums + 21<sup>st</sup> Upper Floors. It is a R.C.C. framed structure with 9" thick external walls and 6" thick internal brick walls. The walls are having sand faced plaster from outside. The building is used for residential purpose. 4<sup>th</sup> Floor is having 5 Residential Flats. The building has 3 Lifts.

## Actual site photographs

Valuation Report Prepared For: Cosmos Bank / Dadar Branch / Mr. Anil Narayabhai Barot & Other / 007600 / 2305530) Page 11 of 17