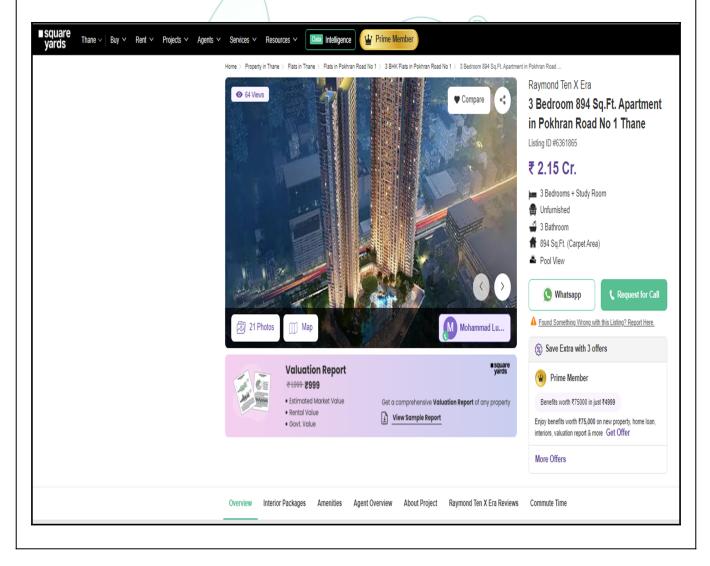

# **Price Indicator**

| Property                                                                                                                                                          |       |                   |                    |     | Flat     |              |                       |                 |                      |            |
|-------------------------------------------------------------------------------------------------------------------------------------------------------------------|-------|-------------------|--------------------|-----|----------|--------------|-----------------------|-----------------|----------------------|------------|
| Source                                                                                                                                                            |       |                   |                    |     | Raym     | nond Rea     | lity                  |                 |                      |            |
| Area Type                                                                                                                                                         |       |                   |                    |     | Carpe    | et           |                       |                 |                      |            |
| Area                                                                                                                                                              |       |                   |                    |     | 894 S    | Sq. Ft.      |                       |                 |                      |            |
| Percentage                                                                                                                                                        |       |                   |                    |     | 10%      |              |                       |                 |                      |            |
| Rate / Sq. feet on BuiltUp area                                                                                                                                   |       |                   |                    |     | ₹ 21,    | 558/-        |                       |                 |                      |            |
| Floor                                                                                                                                                             |       |                   |                    |     | -        | $\mathbf{R}$ | )                     |                 |                      |            |
|                                                                                                                                                                   |       |                   |                    |     |          |              |                       |                 |                      |            |
| RAVIMOND REALTY<br>Ga Bryond<br>AUTHORISED CHANNEL PARTNER                                                                                                        | n∉ P  | rice 🛃 Highlights | Floor Plan         | ۾ چ | menities | Callery      | <b>&amp;</b> Location | Here Brochure   | <b>L</b> +91-7026166 | 998        |
| Organize Site Visit                                                                                                                                               |       |                   |                    |     |          |              |                       |                 |                      | -          |
| Pre-Register here for Best Offers                                                                                                                                 | Туре  | Carpet Area       | Price              |     |          |              |                       | Indur           | "m                   | Pric       |
| Name<br>Mobile No                                                                                                                                                 | 2 BHK | 615 Sq.Ft.        | ₹ 1.34 Cr* Onwards |     | Price    | Breakup      | 15                    |                 |                      | $\bigcirc$ |
| E-Mail Address                                                                                                                                                    | 2 BHK | 711 Sq.Ft.        | ₹ 1.59 Cr* Onwards |     | Price    | Breakup      | 2                     |                 | - 1111               |            |
| Comments                                                                                                                                                          | 3 BHK | 814 Sq.Ft.        | ₹1.89 Cr* Onwards  |     | Price    | Breakup      |                       |                 |                      |            |
| Pre-Register Now                                                                                                                                                  | 3 BHK | 894 Sq.Ft.        | ₹ 2.12 Cr* Onwards |     | Price    | Breakup      | C                     | omplete Costing | Details              |            |
| I authorize company representatives to Call, SMS, Email or WhatsApp<br>me about its products and offers. This consent overrides any registration<br>for DNC/NDNC. |       |                   |                    |     |          |              |                       |                 |                      |            |