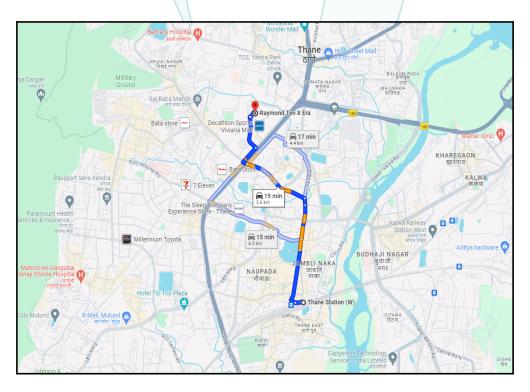

### Longitude Latitude: 19°12'38.8"N 72°58'12.6"E

Note: The Blue line shows the route to site distance from nearest Railway Station (Thane - 3.6 Km).