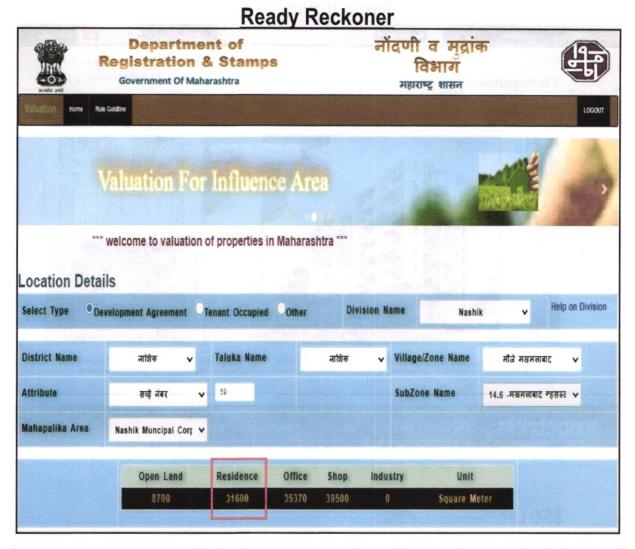

| 5.  | Brief description of the property (Including Leasehold / freehold etc.) |                                                                            | :   | The property is a Residential Flat No. 603 is located on Sixth Floor. As per Site , the composition of flat is Living + 2 Bedroom + 2 Attached toilet + Kitchen + Passage +                                                                                                                                                                                                                                                                                                                                                                                                                                                                                                                                                                                                                                                                                                                                                                                                                                                                                                                                                                                                                                                                                                                                                                                                                                                                                                                                                                                                                                                                                                                                                                                                                                                                                                                                                                                                                                                                                                                                                   |
|-----|-------------------------------------------------------------------------|----------------------------------------------------------------------------|-----|-------------------------------------------------------------------------------------------------------------------------------------------------------------------------------------------------------------------------------------------------------------------------------------------------------------------------------------------------------------------------------------------------------------------------------------------------------------------------------------------------------------------------------------------------------------------------------------------------------------------------------------------------------------------------------------------------------------------------------------------------------------------------------------------------------------------------------------------------------------------------------------------------------------------------------------------------------------------------------------------------------------------------------------------------------------------------------------------------------------------------------------------------------------------------------------------------------------------------------------------------------------------------------------------------------------------------------------------------------------------------------------------------------------------------------------------------------------------------------------------------------------------------------------------------------------------------------------------------------------------------------------------------------------------------------------------------------------------------------------------------------------------------------------------------------------------------------------------------------------------------------------------------------------------------------------------------------------------------------------------------------------------------------------------------------------------------------------------------------------------------------|
|     |                                                                         |                                                                            |     | Balcony (i.e. 2BHK).  The property is at 14.5 Km. distance from nearest railway station Nashik Road.                                                                                                                                                                                                                                                                                                                                                                                                                                                                                                                                                                                                                                                                                                                                                                                                                                                                                                                                                                                                                                                                                                                                                                                                                                                                                                                                                                                                                                                                                                                                                                                                                                                                                                                                                                                                                                                                                                                                                                                                                          |
| 6.  | Loca                                                                    | tion of property                                                           | :   | 1/2                                                                                                                                                                                                                                                                                                                                                                                                                                                                                                                                                                                                                                                                                                                                                                                                                                                                                                                                                                                                                                                                                                                                                                                                                                                                                                                                                                                                                                                                                                                                                                                                                                                                                                                                                                                                                                                                                                                                                                                                                                                                                                                           |
| 1 - | a)                                                                      | Plot No. / Survey No.                                                      | :   | Survey No. 59/ 3/ 59/ 4, Plot No. 6 to 9/1 / 1                                                                                                                                                                                                                                                                                                                                                                                                                                                                                                                                                                                                                                                                                                                                                                                                                                                                                                                                                                                                                                                                                                                                                                                                                                                                                                                                                                                                                                                                                                                                                                                                                                                                                                                                                                                                                                                                                                                                                                                                                                                                                |
|     | b)                                                                      | Door No.                                                                   | :   | Residential Flat No. 603                                                                                                                                                                                                                                                                                                                                                                                                                                                                                                                                                                                                                                                                                                                                                                                                                                                                                                                                                                                                                                                                                                                                                                                                                                                                                                                                                                                                                                                                                                                                                                                                                                                                                                                                                                                                                                                                                                                                                                                                                                                                                                      |
| 98  | c)                                                                      | C.T.S. No. / Village                                                       | :   | Village – Makhmalabad                                                                                                                                                                                                                                                                                                                                                                                                                                                                                                                                                                                                                                                                                                                                                                                                                                                                                                                                                                                                                                                                                                                                                                                                                                                                                                                                                                                                                                                                                                                                                                                                                                                                                                                                                                                                                                                                                                                                                                                                                                                                                                         |
| 101 | d)                                                                      | Ward / Taluka                                                              | :   | Taluka –Nashik                                                                                                                                                                                                                                                                                                                                                                                                                                                                                                                                                                                                                                                                                                                                                                                                                                                                                                                                                                                                                                                                                                                                                                                                                                                                                                                                                                                                                                                                                                                                                                                                                                                                                                                                                                                                                                                                                                                                                                                                                                                                                                                |
|     | e)                                                                      | Mandal / District                                                          | :   | District – Nashik                                                                                                                                                                                                                                                                                                                                                                                                                                                                                                                                                                                                                                                                                                                                                                                                                                                                                                                                                                                                                                                                                                                                                                                                                                                                                                                                                                                                                                                                                                                                                                                                                                                                                                                                                                                                                                                                                                                                                                                                                                                                                                             |
|     | f)                                                                      | Date of issue and validity of layout of approved map / plan                | :/  | Copy of Approved Building Plan Accompanying Commencement Certificate No. C-2/ 463/ 2021 dated                                                                                                                                                                                                                                                                                                                                                                                                                                                                                                                                                                                                                                                                                                                                                                                                                                                                                                                                                                                                                                                                                                                                                                                                                                                                                                                                                                                                                                                                                                                                                                                                                                                                                                                                                                                                                                                                                                                                                                                                                                 |
|     | g)                                                                      | Approved map / plan issuing authority                                      |     | 01.10.2021 issued by Assistant Director Town Planning, Nashik Municipal Corporation, Nashik.                                                                                                                                                                                                                                                                                                                                                                                                                                                                                                                                                                                                                                                                                                                                                                                                                                                                                                                                                                                                                                                                                                                                                                                                                                                                                                                                                                                                                                                                                                                                                                                                                                                                                                                                                                                                                                                                                                                                                                                                                                  |
|     | h)                                                                      | Whether genuineness or authenticity of approved map/ plan is verified      |     | Yes                                                                                                                                                                                                                                                                                                                                                                                                                                                                                                                                                                                                                                                                                                                                                                                                                                                                                                                                                                                                                                                                                                                                                                                                                                                                                                                                                                                                                                                                                                                                                                                                                                                                                                                                                                                                                                                                                                                                                                                                                                                                                                                           |
|     | i)                                                                      | Any other comments by our empanelled valuers on authentic of approved plan |     | No                                                                                                                                                                                                                                                                                                                                                                                                                                                                                                                                                                                                                                                                                                                                                                                                                                                                                                                                                                                                                                                                                                                                                                                                                                                                                                                                                                                                                                                                                                                                                                                                                                                                                                                                                                                                                                                                                                                                                                                                                                                                                                                            |
| 7.  | 1.58 %                                                                  | al address of the property                                                 |     | Residential Flat No. 603, Sixth Floor, "Kailash Enclave", Survey No. 59/3/59/4, Plot No. 6 to 9/1 / 1, Behind Inside Edge Cricket Turf, Mahadev Colony, Mahalaxmi Nagar, Makhmalabad Road, Village – Makhmalabad, Taluka – Nashik, District - Nashik, PIN Code – 422 003, State – Maharashtra, Country – India.                                                                                                                                                                                                                                                                                                                                                                                                                                                                                                                                                                                                                                                                                                                                                                                                                                                                                                                                                                                                                                                                                                                                                                                                                                                                                                                                                                                                                                                                                                                                                                                                                                                                                                                                                                                                               |
| 8.  | City / Town                                                             |                                                                            | :   | Nashik                                                                                                                                                                                                                                                                                                                                                                                                                                                                                                                                                                                                                                                                                                                                                                                                                                                                                                                                                                                                                                                                                                                                                                                                                                                                                                                                                                                                                                                                                                                                                                                                                                                                                                                                                                                                                                                                                                                                                                                                                                                                                                                        |
|     | Resid                                                                   | dential area                                                               | :   | Yes                                                                                                                                                                                                                                                                                                                                                                                                                                                                                                                                                                                                                                                                                                                                                                                                                                                                                                                                                                                                                                                                                                                                                                                                                                                                                                                                                                                                                                                                                                                                                                                                                                                                                                                                                                                                                                                                                                                                                                                                                                                                                                                           |
|     | Comi                                                                    | mercial area                                                               | :   | Yes                                                                                                                                                                                                                                                                                                                                                                                                                                                                                                                                                                                                                                                                                                                                                                                                                                                                                                                                                                                                                                                                                                                                                                                                                                                                                                                                                                                                                                                                                                                                                                                                                                                                                                                                                                                                                                                                                                                                                                                                                                                                                                                           |
|     | Indus                                                                   | strial area Think Inno                                                     | 7:0 | Mete.Create                                                                                                                                                                                                                                                                                                                                                                                                                                                                                                                                                                                                                                                                                                                                                                                                                                                                                                                                                                                                                                                                                                                                                                                                                                                                                                                                                                                                                                                                                                                                                                                                                                                                                                                                                                                                                                                                                                                                                                                                                                                                                                                   |
| 9.  | Class                                                                   | sification of the area                                                     | :   |                                                                                                                                                                                                                                                                                                                                                                                                                                                                                                                                                                                                                                                                                                                                                                                                                                                                                                                                                                                                                                                                                                                                                                                                                                                                                                                                                                                                                                                                                                                                                                                                                                                                                                                                                                                                                                                                                                                                                                                                                                                                                                                               |
|     | i) Hig                                                                  | h / Middle / Poor                                                          | :   | Middle Class                                                                                                                                                                                                                                                                                                                                                                                                                                                                                                                                                                                                                                                                                                                                                                                                                                                                                                                                                                                                                                                                                                                                                                                                                                                                                                                                                                                                                                                                                                                                                                                                                                                                                                                                                                                                                                                                                                                                                                                                                                                                                                                  |
|     | , ,                                                                     | ban / Semi Urban / Rural                                                   | :   | Urban                                                                                                                                                                                                                                                                                                                                                                                                                                                                                                                                                                                                                                                                                                                                                                                                                                                                                                                                                                                                                                                                                                                                                                                                                                                                                                                                                                                                                                                                                                                                                                                                                                                                                                                                                                                                                                                                                                                                                                                                                                                                                                                         |
| 10. | 200                                                                     | ing under Corporation limit / Village hayat / Municipality                 | :   | Village – Makhmalabad<br>Nashik Municipal Corporation                                                                                                                                                                                                                                                                                                                                                                                                                                                                                                                                                                                                                                                                                                                                                                                                                                                                                                                                                                                                                                                                                                                                                                                                                                                                                                                                                                                                                                                                                                                                                                                                                                                                                                                                                                                                                                                                                                                                                                                                                                                                         |
| 11. |                                                                         |                                                                            | :   | No SMALLING THE STATE OF A STATE |
| 12. | Bour                                                                    | ndaries of the property                                                    |     |                                                                                                                                                                                                                                                                                                                                                                                                                                                                                                                                                                                                                                                                                                                                                                                                                                                                                                                                                                                                                                                                                                                                                                                                                                                                                                                                                                                                                                                                                                                                                                                                                                                                                                                                                                                                                                                                                                                                                                                                                                                                                                                               |
|     | Build                                                                   | ling                                                                       |     | As per Actual Site  As per the Deed of Apartment                                                                                                                                                                                                                                                                                                                                                                                                                                                                                                                                                                                                                                                                                                                                                                                                                                                                                                                                                                                                                                                                                                                                                                                                                                                                                                                                                                                                                                                                                                                                                                                                                                                                                                                                                                                                                                                                                                                                                                                                                                                                              |