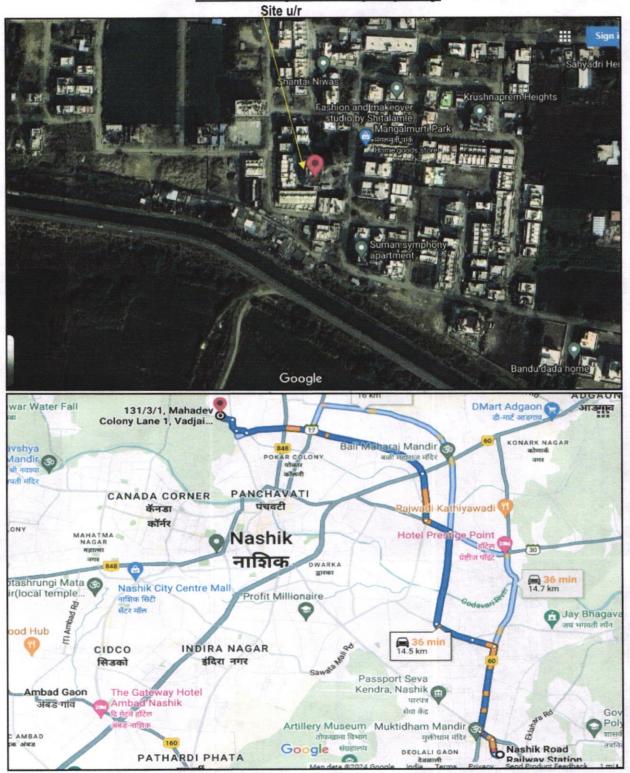

| 5.  | Brief description of the property (Including Leasehold / freehold etc.) |                                                                            | :   | The property is a Residential Flat No. 603 is located on Sixth Floor. As per Site , the composition of flat is Living + 2 Bedroom + 2 Attached toilet + Kitchen + Passage +                                                                                                                                                                                                                                                                                                                                                                                                                                                                                                                                                                                                                                                                                                                                                                                                                                                                                                                                                                                                                                                                                                                                                                                                                                                                                                                                                                                                                                                                                                                                                                                                                                                                                                                                                                                                                                                                                                                                                   |
|-----|-------------------------------------------------------------------------|----------------------------------------------------------------------------|-----|-------------------------------------------------------------------------------------------------------------------------------------------------------------------------------------------------------------------------------------------------------------------------------------------------------------------------------------------------------------------------------------------------------------------------------------------------------------------------------------------------------------------------------------------------------------------------------------------------------------------------------------------------------------------------------------------------------------------------------------------------------------------------------------------------------------------------------------------------------------------------------------------------------------------------------------------------------------------------------------------------------------------------------------------------------------------------------------------------------------------------------------------------------------------------------------------------------------------------------------------------------------------------------------------------------------------------------------------------------------------------------------------------------------------------------------------------------------------------------------------------------------------------------------------------------------------------------------------------------------------------------------------------------------------------------------------------------------------------------------------------------------------------------------------------------------------------------------------------------------------------------------------------------------------------------------------------------------------------------------------------------------------------------------------------------------------------------------------------------------------------------|
|     |                                                                         |                                                                            |     | Balcony (i.e. 2BHK).  The property is at 14.5 Km. distance from nearest railway station Nashik Road.                                                                                                                                                                                                                                                                                                                                                                                                                                                                                                                                                                                                                                                                                                                                                                                                                                                                                                                                                                                                                                                                                                                                                                                                                                                                                                                                                                                                                                                                                                                                                                                                                                                                                                                                                                                                                                                                                                                                                                                                                          |
| 6.  | Loca                                                                    | tion of property                                                           | :   | 1/2                                                                                                                                                                                                                                                                                                                                                                                                                                                                                                                                                                                                                                                                                                                                                                                                                                                                                                                                                                                                                                                                                                                                                                                                                                                                                                                                                                                                                                                                                                                                                                                                                                                                                                                                                                                                                                                                                                                                                                                                                                                                                                                           |
| 1 - | a)                                                                      | Plot No. / Survey No.                                                      | :   | Survey No. 59/ 3/ 59/ 4, Plot No. 6 to 9/1 / 1                                                                                                                                                                                                                                                                                                                                                                                                                                                                                                                                                                                                                                                                                                                                                                                                                                                                                                                                                                                                                                                                                                                                                                                                                                                                                                                                                                                                                                                                                                                                                                                                                                                                                                                                                                                                                                                                                                                                                                                                                                                                                |
|     | b)                                                                      | Door No.                                                                   | :   | Residential Flat No. 603                                                                                                                                                                                                                                                                                                                                                                                                                                                                                                                                                                                                                                                                                                                                                                                                                                                                                                                                                                                                                                                                                                                                                                                                                                                                                                                                                                                                                                                                                                                                                                                                                                                                                                                                                                                                                                                                                                                                                                                                                                                                                                      |
| 98  | c)                                                                      | C.T.S. No. / Village                                                       | :   | Village – Makhmalabad                                                                                                                                                                                                                                                                                                                                                                                                                                                                                                                                                                                                                                                                                                                                                                                                                                                                                                                                                                                                                                                                                                                                                                                                                                                                                                                                                                                                                                                                                                                                                                                                                                                                                                                                                                                                                                                                                                                                                                                                                                                                                                         |
| 101 | d)                                                                      | Ward / Taluka                                                              | :   | Taluka –Nashik                                                                                                                                                                                                                                                                                                                                                                                                                                                                                                                                                                                                                                                                                                                                                                                                                                                                                                                                                                                                                                                                                                                                                                                                                                                                                                                                                                                                                                                                                                                                                                                                                                                                                                                                                                                                                                                                                                                                                                                                                                                                                                                |
|     | e)                                                                      | Mandal / District                                                          | :   | District – Nashik                                                                                                                                                                                                                                                                                                                                                                                                                                                                                                                                                                                                                                                                                                                                                                                                                                                                                                                                                                                                                                                                                                                                                                                                                                                                                                                                                                                                                                                                                                                                                                                                                                                                                                                                                                                                                                                                                                                                                                                                                                                                                                             |
|     | f)                                                                      | Date of issue and validity of layout of approved map / plan                | :/  | Copy of Approved Building Plan Accompanying Commencement Certificate No. C-2/ 463/ 2021 dated                                                                                                                                                                                                                                                                                                                                                                                                                                                                                                                                                                                                                                                                                                                                                                                                                                                                                                                                                                                                                                                                                                                                                                                                                                                                                                                                                                                                                                                                                                                                                                                                                                                                                                                                                                                                                                                                                                                                                                                                                                 |
|     | g)                                                                      | Approved map / plan issuing authority                                      |     | 01.10.2021 issued by Assistant Director Town Planning, Nashik Municipal Corporation, Nashik.                                                                                                                                                                                                                                                                                                                                                                                                                                                                                                                                                                                                                                                                                                                                                                                                                                                                                                                                                                                                                                                                                                                                                                                                                                                                                                                                                                                                                                                                                                                                                                                                                                                                                                                                                                                                                                                                                                                                                                                                                                  |
|     | h)                                                                      | Whether genuineness or authenticity of approved map/ plan is verified      |     | Yes                                                                                                                                                                                                                                                                                                                                                                                                                                                                                                                                                                                                                                                                                                                                                                                                                                                                                                                                                                                                                                                                                                                                                                                                                                                                                                                                                                                                                                                                                                                                                                                                                                                                                                                                                                                                                                                                                                                                                                                                                                                                                                                           |
|     | i)                                                                      | Any other comments by our empanelled valuers on authentic of approved plan |     | No                                                                                                                                                                                                                                                                                                                                                                                                                                                                                                                                                                                                                                                                                                                                                                                                                                                                                                                                                                                                                                                                                                                                                                                                                                                                                                                                                                                                                                                                                                                                                                                                                                                                                                                                                                                                                                                                                                                                                                                                                                                                                                                            |
| 7.  | 1.58 %                                                                  | al address of the property                                                 |     | Residential Flat No. 603, Sixth Floor, "Kailash Enclave", Survey No. 59/3/59/4, Plot No. 6 to 9/1 / 1, Behind Inside Edge Cricket Turf, Mahadev Colony, Mahalaxmi Nagar, Makhmalabad Road, Village – Makhmalabad, Taluka – Nashik, District - Nashik, PIN Code – 422 003, State – Maharashtra, Country – India.                                                                                                                                                                                                                                                                                                                                                                                                                                                                                                                                                                                                                                                                                                                                                                                                                                                                                                                                                                                                                                                                                                                                                                                                                                                                                                                                                                                                                                                                                                                                                                                                                                                                                                                                                                                                               |
| 8.  | City / Town                                                             |                                                                            | :   | Nashik                                                                                                                                                                                                                                                                                                                                                                                                                                                                                                                                                                                                                                                                                                                                                                                                                                                                                                                                                                                                                                                                                                                                                                                                                                                                                                                                                                                                                                                                                                                                                                                                                                                                                                                                                                                                                                                                                                                                                                                                                                                                                                                        |
|     | Resid                                                                   | dential area                                                               | :   | Yes                                                                                                                                                                                                                                                                                                                                                                                                                                                                                                                                                                                                                                                                                                                                                                                                                                                                                                                                                                                                                                                                                                                                                                                                                                                                                                                                                                                                                                                                                                                                                                                                                                                                                                                                                                                                                                                                                                                                                                                                                                                                                                                           |
|     | Comi                                                                    | mercial area                                                               | :   | Yes                                                                                                                                                                                                                                                                                                                                                                                                                                                                                                                                                                                                                                                                                                                                                                                                                                                                                                                                                                                                                                                                                                                                                                                                                                                                                                                                                                                                                                                                                                                                                                                                                                                                                                                                                                                                                                                                                                                                                                                                                                                                                                                           |
|     | Indus                                                                   | strial area Think Inno                                                     | 7:0 | Mete.Create                                                                                                                                                                                                                                                                                                                                                                                                                                                                                                                                                                                                                                                                                                                                                                                                                                                                                                                                                                                                                                                                                                                                                                                                                                                                                                                                                                                                                                                                                                                                                                                                                                                                                                                                                                                                                                                                                                                                                                                                                                                                                                                   |
| 9.  | Class                                                                   | sification of the area                                                     | :   |                                                                                                                                                                                                                                                                                                                                                                                                                                                                                                                                                                                                                                                                                                                                                                                                                                                                                                                                                                                                                                                                                                                                                                                                                                                                                                                                                                                                                                                                                                                                                                                                                                                                                                                                                                                                                                                                                                                                                                                                                                                                                                                               |
|     | i) Hig                                                                  | h / Middle / Poor                                                          | :   | Middle Class                                                                                                                                                                                                                                                                                                                                                                                                                                                                                                                                                                                                                                                                                                                                                                                                                                                                                                                                                                                                                                                                                                                                                                                                                                                                                                                                                                                                                                                                                                                                                                                                                                                                                                                                                                                                                                                                                                                                                                                                                                                                                                                  |
|     | , ,                                                                     | ban / Semi Urban / Rural                                                   | :   | Urban                                                                                                                                                                                                                                                                                                                                                                                                                                                                                                                                                                                                                                                                                                                                                                                                                                                                                                                                                                                                                                                                                                                                                                                                                                                                                                                                                                                                                                                                                                                                                                                                                                                                                                                                                                                                                                                                                                                                                                                                                                                                                                                         |
| 10. | 200                                                                     | ing under Corporation limit / Village hayat / Municipality                 | :   | Village – Makhmalabad<br>Nashik Municipal Corporation                                                                                                                                                                                                                                                                                                                                                                                                                                                                                                                                                                                                                                                                                                                                                                                                                                                                                                                                                                                                                                                                                                                                                                                                                                                                                                                                                                                                                                                                                                                                                                                                                                                                                                                                                                                                                                                                                                                                                                                                                                                                         |
| 11. |                                                                         |                                                                            | :   | No SMALLING THE STATE OF A STATE |
| 12. | Bour                                                                    | ndaries of the property                                                    |     |                                                                                                                                                                                                                                                                                                                                                                                                                                                                                                                                                                                                                                                                                                                                                                                                                                                                                                                                                                                                                                                                                                                                                                                                                                                                                                                                                                                                                                                                                                                                                                                                                                                                                                                                                                                                                                                                                                                                                                                                                                                                                                                               |
|     | Build                                                                   | ling                                                                       |     | As per Actual Site  As per the Deed of Apartment                                                                                                                                                                                                                                                                                                                                                                                                                                                                                                                                                                                                                                                                                                                                                                                                                                                                                                                                                                                                                                                                                                                                                                                                                                                                                                                                                                                                                                                                                                                                                                                                                                                                                                                                                                                                                                                                                                                                                                                                                                                                              |