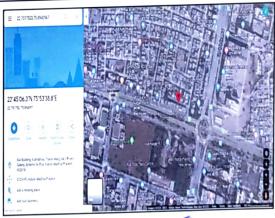

Dated: 15.01.2020

Property Address: Office/shop no.F-8, First floor, Shopping cum residential complex, Scheme no.54, MR-10, Indore (M.P.) Belongs to: Smt. Deepa Devi Mirchadani

|               | City / Town:                       |                       | Λ                                         |  |  |  |  |  |
|---------------|------------------------------------|-----------------------|-------------------------------------------|--|--|--|--|--|
|               | Residential area                   | :                     | Yes                                       |  |  |  |  |  |
| $\rightarrow$ | Commercial area                    | $\frac{\cdot}{\cdot}$ | Yes                                       |  |  |  |  |  |
| -             | Industrial area                    | :                     | No                                        |  |  |  |  |  |
|               | Classification of the area:        | •                     | NO                                        |  |  |  |  |  |
| •             |                                    |                       | Middle class                              |  |  |  |  |  |
|               | i) High / Middle / Poor            | :                     |                                           |  |  |  |  |  |
|               | ii) Urban / Semi Urban / Rural     | :                     | Urban Comparison limit                    |  |  |  |  |  |
| 0.            | Coming under Corporation limit /   | :                     | Corporation limit                         |  |  |  |  |  |
| _             | Village Panchayat / Municipality   |                       | M -                                       |  |  |  |  |  |
| 1.            | Whether covered under any State    | :                     | No                                        |  |  |  |  |  |
|               | /Central Govt. enactments (e.g.,   |                       |                                           |  |  |  |  |  |
|               | Urban Land Ceiling Act) or         |                       |                                           |  |  |  |  |  |
|               | notified under agency area/        |                       |                                           |  |  |  |  |  |
|               | scheduled area/ cantonment area.   |                       |                                           |  |  |  |  |  |
| <b>12</b> .   | Boundaries of the property:        | T. 1                  | Dowleing on ground floor                  |  |  |  |  |  |
|               | North                              | :                     | Parking on ground floor                   |  |  |  |  |  |
|               | South                              | :                     | Common passage                            |  |  |  |  |  |
|               | East                               | :                     | Lift and lobby                            |  |  |  |  |  |
|               | West                               | :                     | Shop no.F-07                              |  |  |  |  |  |
| 13.           | Dimensions of the site :           |                       | 5 G + /Ob 1000 Coft                       |  |  |  |  |  |
|               | North                              | :                     | Built up area of flat/Shop=1022 Sqft.     |  |  |  |  |  |
|               | South                              | :                     |                                           |  |  |  |  |  |
|               | East                               | :                     |                                           |  |  |  |  |  |
|               | West                               | :                     |                                           |  |  |  |  |  |
| 14.           |                                    | :                     |                                           |  |  |  |  |  |
| 15.           |                                    | :                     | 1022 Sqft.                                |  |  |  |  |  |
|               | valuation (least of 13a & 13b)     |                       | and the state of Coords man               |  |  |  |  |  |
| 16.           |                                    |                       | Mentioned on the photograph of Google map |  |  |  |  |  |
|               | coordinates of the site            |                       | attached                                  |  |  |  |  |  |
| 17.           |                                    | :                     | It is occupied by the owner.              |  |  |  |  |  |
|               | tenant? If occupied by tenant      |                       |                                           |  |  |  |  |  |
|               | since how long? Rent received      |                       |                                           |  |  |  |  |  |
|               | per month                          |                       |                                           |  |  |  |  |  |
| II.           | APARTMENT BUILDING                 |                       |                                           |  |  |  |  |  |
| S.N           | . Description                      | :                     | Remarks                                   |  |  |  |  |  |
| 1.            | Nature of the apartment            | :                     | Residential                               |  |  |  |  |  |
| 2.            | Location:                          |                       |                                           |  |  |  |  |  |
|               | T.S. No.                           | :                     | Mentioned in S.N. I-3 of this report      |  |  |  |  |  |
|               | Block No.                          | :                     | -                                         |  |  |  |  |  |
|               | Ward No.                           | :                     | Ward no.29                                |  |  |  |  |  |
|               | Village/Municipality/Corporation   | :                     | IMC, Indore                               |  |  |  |  |  |
|               | Door No. Street or Road (Pin Code) | :                     | MR-10                                     |  |  |  |  |  |
| 3.            | Description of the locality        | :                     | Semi-commercial                           |  |  |  |  |  |
| ٥.            | Residential/Commercial/Mixed       |                       | EL.J.C. PUNJA                             |  |  |  |  |  |
| 4.            | Year of Construction               | :                     | 2005, as reported                         |  |  |  |  |  |
| 5.            |                                    | :                     | B+G+5                                     |  |  |  |  |  |
|               | Type of structure                  | :                     | RCC                                       |  |  |  |  |  |