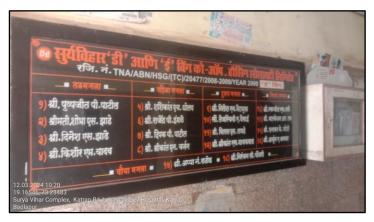

## **Structural Stability Report**

Structural Observation Report of Residential Flat No. 8, 1st Floor, Wing - E, "Surya Vihar 'D' & 'E' Wing Co-Op. Hsg. Soc. Ltd.", Surya Vihar Complex, Katrap, Village - Kulgaon, Badlapur (East), Taluka – Ambernath, District - Thane, PIN - 421 503, State - Maharashtra, Country – India.

# **Actual site photographs**