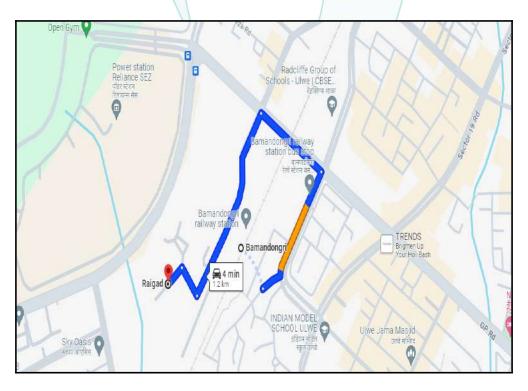

## Route Map of the property

Note: Red marks shows the exact location of the property

#### Longitude Latitude: 18°58'28.0"N 73°1'19.4"E

Note: The Blue line shows the route to site distance from nearest Railway Station (Bamandongri - 1.2 Km ).

Think.Innovate.Create An ISO 9001:2015 Certified Company www.vastukala.org