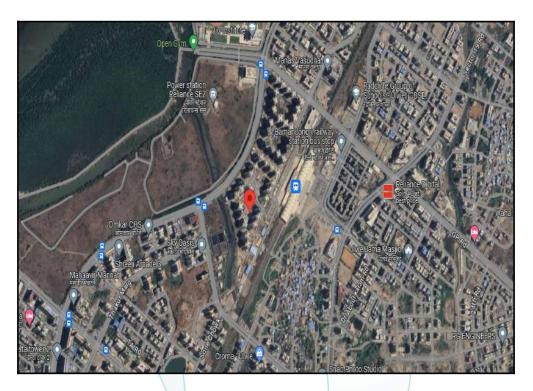

## Route Map of the property

Note: Red marks shows the exact location of the property

#### Longitude Latitude: 18°58'28.0"N 73°1'19.4"E

Note: The Blue line shows the route to site distance from nearest Railway Station (Bamandongri - 1.2 Km ).

Think.Innovate.Create An ISO 9001:2015 Certified Company www.vastukala.org