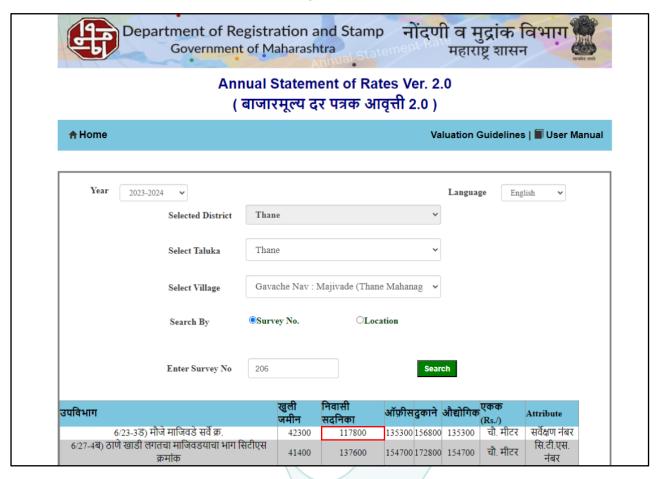

# **Ready Reckoner**

Think.Innovate.Create

#### **Deduct Depreciation:**

| Year of Construction of the building      | :   | 2022 (As per Occupancy Certificate)           |
|-------------------------------------------|-----|-----------------------------------------------|
| Expected total life of building           |     | 60 Years                                      |
| Age of the building as on 2024            | :   | 2 Years                                       |
| Cost of Construction                      | :   | 613.00 Sq. Ft. X ₹ 2,800.00= ₹ 17,16,400.00   |
| Depreciation                              | :   | N.A. Building Age is below 5 years            |
| Amount of depreciation                    | :   | N.A.                                          |
| Ready Reckoner                            | /   | ₹ 1,23,690.00 Sq. M. i.e.                     |
| Guideline rate obtain from the stamp Duty | : / | ₹ 11,491.00 Sq. Ft.                           |
| Value of property as on 13.03.2024        | :   | 511.00 Sq. Ft. X ₹ 18,000.00 = ₹ 91,98,000.00 |