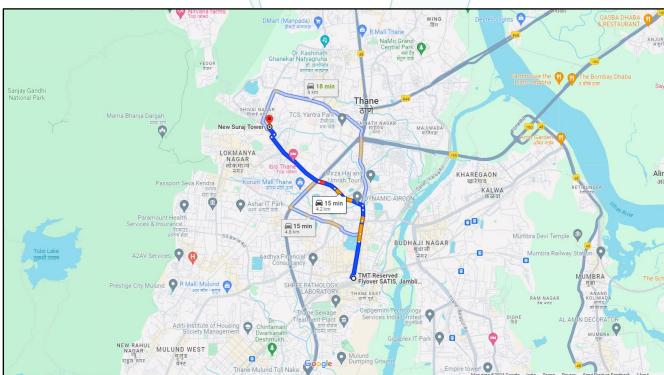

# **Route Map of the property**

Site u/r

Latitude Longitude: 19°12'52.0"N 72°57'34.4"E

Note: The Blue line shows the route to site from nearest Diva Railway station (Thane  $-4.2 \, \text{Km.}$ )