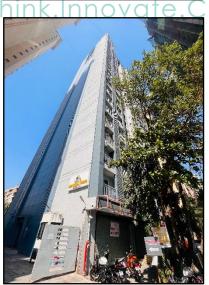

# **Actual site photographs**

#### **BUILDING:**

The building under reference is having Stilt + 29<sup>th</sup> upper floors. It is a R.C.C. Framed Structure framed with 9" thick external walls and 6" thick internal POP finished brick walls. The walls are having sand faced plaster from outside. The Staircase is of R.C.C. with R.C.C. trades and risers with chequered tile floor finish. The whole building is used for Residential purpose. 10<sup>th</sup> floor is having 4 Residential flats. 3 Lifts is provided in the building.