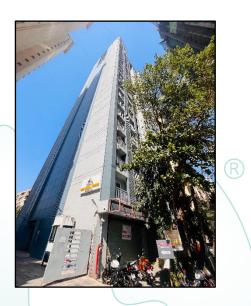

# **Actual site photographs**

#### **BUILDING:**

The building under reference is having Stilt + 29<sup>th</sup> upper floors. It is a R.C.C. Framed Structure framed with 9" thick external walls and 6" thick internal POP finished brick walls. The walls are having sand faced plaster from outside. The Staircase is of R.C.C. with R.C.C. trades and risers with chequered tile floor finish. The whole building is used for Residential purpose. 10<sup>th</sup> floor is having 4 Residential flats. 3 Lifts is provided in the building.