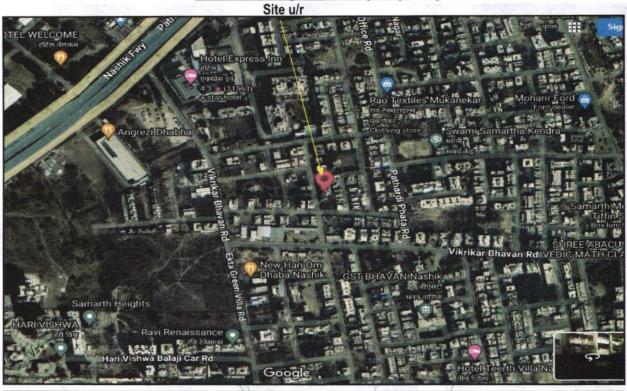

## Details of the property under consideration:

Name of Proposed Purchaser: Shri. Sachin Madhav Aher & Sau, Sarika Sachin Aher.

> Name of Owner: Shri. Pradip Sukadeo Hiray & Sau. Sonali Pradip Hiray.

Residential Flat No. 02, Stilt Floor, "Gemini Heights - I", Survey No. 295/4, Plot No. 24+25, Behind Hotel Express Inn, Near Saptashrungi Mandir, Prashant Nagar, Mumbai - Agra National Highway, Village - Pathardi, Taluka - Nashik, District - Nashik, PIN Code - 422 010, State - Maharashtra, Country - India.

Latitude Longitude: 19°57'03.0"N 73°45'25.9"E

|     | North                                                                                                  | :        | Open Plot                                                                                                                                                             | Plot No. 26                                                               |  |  |  |  |  |  |  |
|-----|--------------------------------------------------------------------------------------------------------|----------|-----------------------------------------------------------------------------------------------------------------------------------------------------------------------|---------------------------------------------------------------------------|--|--|--|--|--|--|--|
|     | South                                                                                                  | :        | Open Plot                                                                                                                                                             | Plot No. 29<br>Adj. Survey No. 315                                        |  |  |  |  |  |  |  |
|     | East                                                                                                   | :        | Row House                                                                                                                                                             |                                                                           |  |  |  |  |  |  |  |
|     | West                                                                                                   | :        | Road                                                                                                                                                                  | 9.00 M. Wide Colony Road                                                  |  |  |  |  |  |  |  |
| M.  | Flat                                                                                                   |          | As per Actual Site                                                                                                                                                    | As per the Deed of<br>Apartment                                           |  |  |  |  |  |  |  |
|     | North                                                                                                  | $\vdash$ | Flat No. 03                                                                                                                                                           | Flat No. 03                                                               |  |  |  |  |  |  |  |
| 1   | South                                                                                                  |          | Marginal Space                                                                                                                                                        | Marginal Space                                                            |  |  |  |  |  |  |  |
| 7   | East                                                                                                   |          | Staircase & Passage                                                                                                                                                   | Staircase & Passage                                                       |  |  |  |  |  |  |  |
| _   | West                                                                                                   |          | Marginal Space                                                                                                                                                        | Marginal Space                                                            |  |  |  |  |  |  |  |
| 13  | Dimensions of the site                                                                                 |          | N. A. as property under apartment building.                                                                                                                           | consideration is a flat in ar                                             |  |  |  |  |  |  |  |
|     |                                                                                                        | /        | A<br>As per the Deed                                                                                                                                                  | B Actua                                                                   |  |  |  |  |  |  |  |
|     | North                                                                                                  | 1:       | -                                                                                                                                                                     |                                                                           |  |  |  |  |  |  |  |
|     | South                                                                                                  | :        | -                                                                                                                                                                     | -                                                                         |  |  |  |  |  |  |  |
|     | East                                                                                                   | 1        | -                                                                                                                                                                     | 1                                                                         |  |  |  |  |  |  |  |
|     | West                                                                                                   | :        |                                                                                                                                                                       |                                                                           |  |  |  |  |  |  |  |
| 7.1 |                                                                                                        |          | Balcony Area in Sq. Ft. = 1 (Area as per Actual site Me  Carpet Area in Sq. Ft. = 7 (Area as per Notarized Ag  Built Up Area in Sq. Ft = 77 (Total Carpet Area + 10%) | easurement) 704.00 greement for Sale) 74.00                               |  |  |  |  |  |  |  |
| 14. | Latitude, Longitude & Co-ordinates of flat                                                             | :        | 19°57'03.0"N 73°45'25.9"E                                                                                                                                             |                                                                           |  |  |  |  |  |  |  |
| 15. | Extent of the site considered for Valuation                                                            | :        | Carpet Area in Sq. Ft. = 7                                                                                                                                            |                                                                           |  |  |  |  |  |  |  |
|     | (least of 13A& 13B)                                                                                    |          |                                                                                                                                                                       | (Area as per Notarized Agreement for Sale)                                |  |  |  |  |  |  |  |
| 16  | Whether occupied by the owner / tenant? If occupied by tenant since how long? Rent received per month. | ):\      | Seller Occupied                                                                                                                                                       |                                                                           |  |  |  |  |  |  |  |
| II  | APARTMENT BUILDING                                                                                     |          |                                                                                                                                                                       |                                                                           |  |  |  |  |  |  |  |
| 1.  | Nature of the Apartment                                                                                | :        | Residential                                                                                                                                                           | 182 2.7                                                                   |  |  |  |  |  |  |  |
| 2.  |                                                                                                        | :        | , , , , , , , , , , , , , , , , , , ,                                                                                                                                 |                                                                           |  |  |  |  |  |  |  |
|     | C.T.S. No.                                                                                             | :        | Survey No. 295/4, Plot No.                                                                                                                                            | . 24+25                                                                   |  |  |  |  |  |  |  |
|     | Block No.                                                                                              | :        | •                                                                                                                                                                     |                                                                           |  |  |  |  |  |  |  |
|     | Ward No.                                                                                               |          | -                                                                                                                                                                     |                                                                           |  |  |  |  |  |  |  |
|     | Village / Municipality / Corporation                                                                   | :        | Village – Pathardi<br>Nashik Municipal Corporat                                                                                                                       | ion                                                                       |  |  |  |  |  |  |  |
|     | Door No., Street or Road (Pin Code)                                                                    | :        |                                                                                                                                                                       | tilt Floor, <b>"Gemini Heights - I</b> "<br>o. 24+25, Behind Hotel Expres |  |  |  |  |  |  |  |