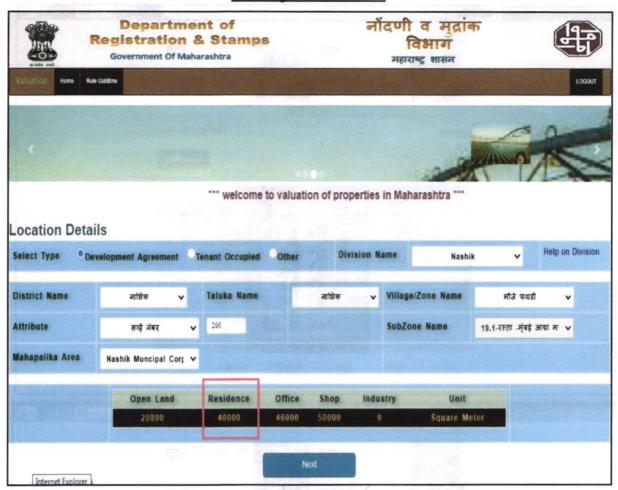

|
| ii)                | Likely rental values in future in                                                                                                                                                               | ₹ 8,000.00 Expected rental income per month |
| iii)               | Any likely income it may generate \ \ \ \ \ \ \ \                                                                                                                                               | Renta Income                                |



# Actual site photographs







# Route Map of the property





Latitude Longitude: 19°57'03.0"N 73°45'25.9"E

Note: The Blue line shows the route to site from nearest Railway Station (Nashik Road – 10.3 KM.)





# Ready Reckoner



Think.Innovate.Create





# **Price Indicators**









# **Price Indicators**









As a result of my appraisal and analysis, it is my considered opinion that of the above property in the prevailing condition with aforesaid specifications ₹ 38,15,680.00 (Rupees Thirty-Eight Lakh Fifteen Thousand Six Hundred Eighty Only).

Place: Nashik Date:09.03.2024

For VASTUKALA CONSULTANTS (I) PVT. LTD.

Manoj Chalikwar

DN: cn=Manoj Chalikwar, o=Vastukala
Consultants (I) Pvt. Ltd., ou=Mumbal
email=manoj@vastukala.org, c=IN
Date: 2024.03.09 16:55:26 +05'30'

# Director

Manoj B. Chalikwar

Registered Valuer

Chartered Engineer (India) Reg. No. CAT-I-F-1763

SBI Empanelment No.: SME/TCC/2021-22/86/3

| The undersigned has inspected the property | dotailed in the Valuation | Poport dated   |  |