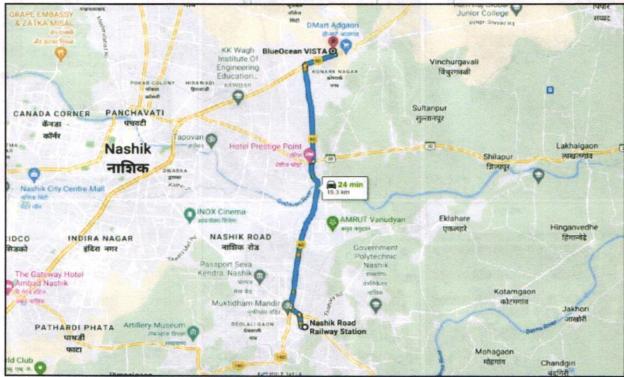

|      | Build                                                                                | ling                                                                                             |     | As per Actual Site As per the Deed of Apartment                                                                                                                                                                                                                                                                                                                                                                                                                                                                                                                                                                                                                                                                                                                                                                                                                                                                                                                                                                                                                                                                                                                                                                                                                                                                                                                                                                                                                                                                                                                                                                                                                                                                                                                                                                                                                                                                                                                                                                                                                                                                                |  |  |  |  |  |
|------|--------------------------------------------------------------------------------------|--------------------------------------------------------------------------------------------------|-----|--------------------------------------------------------------------------------------------------------------------------------------------------------------------------------------------------------------------------------------------------------------------------------------------------------------------------------------------------------------------------------------------------------------------------------------------------------------------------------------------------------------------------------------------------------------------------------------------------------------------------------------------------------------------------------------------------------------------------------------------------------------------------------------------------------------------------------------------------------------------------------------------------------------------------------------------------------------------------------------------------------------------------------------------------------------------------------------------------------------------------------------------------------------------------------------------------------------------------------------------------------------------------------------------------------------------------------------------------------------------------------------------------------------------------------------------------------------------------------------------------------------------------------------------------------------------------------------------------------------------------------------------------------------------------------------------------------------------------------------------------------------------------------------------------------------------------------------------------------------------------------------------------------------------------------------------------------------------------------------------------------------------------------------------------------------------------------------------------------------------------------|--|--|--|--|--|
| 12.  |                                                                                      | ndaries of the property                                                                          |     |                                                                                                                                                                                                                                                                                                                                                                                                                                                                                                                                                                                                                                                                                                                                                                                                                                                                                                                                                                                                                                                                                                                                                                                                                                                                                                                                                                                                                                                                                                                                                                                                                                                                                                                                                                                                                                                                                                                                                                                                                                                                                                                                |  |  |  |  |  |
|      | Act) or notified under agency area/<br>scheduled area / cantonment area              |                                                                                                  |     |                                                                                                                                                                                                                                                                                                                                                                                                                                                                                                                                                                                                                                                                                                                                                                                                                                                                                                                                                                                                                                                                                                                                                                                                                                                                                                                                                                                                                                                                                                                                                                                                                                                                                                                                                                                                                                                                                                                                                                                                                                                                                                                                |  |  |  |  |  |
| 11.  | Whether covered under any State / Central Govt. enactments (e.g., Urban Land Ceiling |                                                                                                  | :   | No                                                                                                                                                                                                                                                                                                                                                                                                                                                                                                                                                                                                                                                                                                                                                                                                                                                                                                                                                                                                                                                                                                                                                                                                                                                                                                                                                                                                                                                                                                                                                                                                                                                                                                                                                                                                                                                                                                                                                                                                                                                                                                                             |  |  |  |  |  |
| 10.  | Panc                                                                                 | ng under Corporation limit / Village hayat / Municipality                                        | :   | Village – Pathardi<br>Nashik Municipal Corporation                                                                                                                                                                                                                                                                                                                                                                                                                                                                                                                                                                                                                                                                                                                                                                                                                                                                                                                                                                                                                                                                                                                                                                                                                                                                                                                                                                                                                                                                                                                                                                                                                                                                                                                                                                                                                                                                                                                                                                                                                                                                             |  |  |  |  |  |
|      |                                                                                      | ban / Semi Urban / Rural                                                                         | :   | Urban Grand Total Control of the Con |  |  |  |  |  |
|      | i) Hig                                                                               | h / Middle / Poor                                                                                | :   | Middle Class                                                                                                                                                                                                                                                                                                                                                                                                                                                                                                                                                                                                                                                                                                                                                                                                                                                                                                                                                                                                                                                                                                                                                                                                                                                                                                                                                                                                                                                                                                                                                                                                                                                                                                                                                                                                                                                                                                                                                                                                                                                                                                                   |  |  |  |  |  |
| 9.   |                                                                                      | sification of the area                                                                           |     | aro.croure                                                                                                                                                                                                                                                                                                                                                                                                                                                                                                                                                                                                                                                                                                                                                                                                                                                                                                                                                                                                                                                                                                                                                                                                                                                                                                                                                                                                                                                                                                                                                                                                                                                                                                                                                                                                                                                                                                                                                                                                                                                                                                                     |  |  |  |  |  |
| - 10 |                                                                                      | strial area Think Inno                                                                           | 2.1 | Mete.Create                                                                                                                                                                                                                                                                                                                                                                                                                                                                                                                                                                                                                                                                                                                                                                                                                                                                                                                                                                                                                                                                                                                                                                                                                                                                                                                                                                                                                                                                                                                                                                                                                                                                                                                                                                                                                                                                                                                                                                                                                                                                                                                    |  |  |  |  |  |
|      |                                                                                      | mercial area                                                                                     | -   | No                                                                                                                                                                                                                                                                                                                                                                                                                                                                                                                                                                                                                                                                                                                                                                                                                                                                                                                                                                                                                                                                                                                                                                                                                                                                                                                                                                                                                                                                                                                                                                                                                                                                                                                                                                                                                                                                                                                                                                                                                                                                                                                             |  |  |  |  |  |
| 0.   | -                                                                                    | dential area                                                                                     |     | Yes                                                                                                                                                                                                                                                                                                                                                                                                                                                                                                                                                                                                                                                                                                                                                                                                                                                                                                                                                                                                                                                                                                                                                                                                                                                                                                                                                                                                                                                                                                                                                                                                                                                                                                                                                                                                                                                                                                                                                                                                                                                                                                                            |  |  |  |  |  |
| 8.   | City /                                                                               | Town                                                                                             | :   | Country – India.                                                                                                                                                                                                                                                                                                                                                                                                                                                                                                                                                                                                                                                                                                                                                                                                                                                                                                                                                                                                                                                                                                                                                                                                                                                                                                                                                                                                                                                                                                                                                                                                                                                                                                                                                                                                                                                                                                                                                                                                                                                                                                               |  |  |  |  |  |
| 7.   | Posta                                                                                | al address of the property                                                                       | :   | Residential Flat No. 02, Stilt Floor, "Gemini Heights - I" Survey No. 295/ 4, Plot No. 24+25, Behind Hotel Express Inn, Near Saptashrungi Mandir, Prashant Nagar, Mumbai Agra National Highway, Village - Pathardi, Taluka – Nashik District - Nashik, PIN Code – 422 010, State – Maharashtra                                                                                                                                                                                                                                                                                                                                                                                                                                                                                                                                                                                                                                                                                                                                                                                                                                                                                                                                                                                                                                                                                                                                                                                                                                                                                                                                                                                                                                                                                                                                                                                                                                                                                                                                                                                                                                 |  |  |  |  |  |
|      | No                                                                                   |                                                                                                  |     |                                                                                                                                                                                                                                                                                                                                                                                                                                                                                                                                                                                                                                                                                                                                                                                                                                                                                                                                                                                                                                                                                                                                                                                                                                                                                                                                                                                                                                                                                                                                                                                                                                                                                                                                                                                                                                                                                                                                                                                                                                                                                                                                |  |  |  |  |  |
|      | h)<br>i)                                                                             | Whether genuineness or authenticity of approved map/ plan is verified  Any other comments by our | 1   | Yes                                                                                                                                                                                                                                                                                                                                                                                                                                                                                                                                                                                                                                                                                                                                                                                                                                                                                                                                                                                                                                                                                                                                                                                                                                                                                                                                                                                                                                                                                                                                                                                                                                                                                                                                                                                                                                                                                                                                                                                                                                                                                                                            |  |  |  |  |  |
|      | g)                                                                                   | Approved map / plan issuing authority                                                            | :   | dated.21.01.2015 issued by Assistant Director Tow Planning, Nashik Municipal Corporation.                                                                                                                                                                                                                                                                                                                                                                                                                                                                                                                                                                                                                                                                                                                                                                                                                                                                                                                                                                                                                                                                                                                                                                                                                                                                                                                                                                                                                                                                                                                                                                                                                                                                                                                                                                                                                                                                                                                                                                                                                                      |  |  |  |  |  |
|      | f)                                                                                   | Date of issue and validity of layout of approved map / plan                                      | 1   | Copy of Approved Building Plan Accompanyin Commencement Certificate No. B5/ 284/ 3686/ 1                                                                                                                                                                                                                                                                                                                                                                                                                                                                                                                                                                                                                                                                                                                                                                                                                                                                                                                                                                                                                                                                                                                                                                                                                                                                                                                                                                                                                                                                                                                                                                                                                                                                                                                                                                                                                                                                                                                                                                                                                                       |  |  |  |  |  |
|      | e)                                                                                   | Mandal / District                                                                                | :   | District – Nashik                                                                                                                                                                                                                                                                                                                                                                                                                                                                                                                                                                                                                                                                                                                                                                                                                                                                                                                                                                                                                                                                                                                                                                                                                                                                                                                                                                                                                                                                                                                                                                                                                                                                                                                                                                                                                                                                                                                                                                                                                                                                                                              |  |  |  |  |  |
|      | d)                                                                                   | Ward / Taluka                                                                                    | -   | Taluka – Nashik                                                                                                                                                                                                                                                                                                                                                                                                                                                                                                                                                                                                                                                                                                                                                                                                                                                                                                                                                                                                                                                                                                                                                                                                                                                                                                                                                                                                                                                                                                                                                                                                                                                                                                                                                                                                                                                                                                                                                                                                                                                                                                                |  |  |  |  |  |
|      | b)                                                                                   | Door No.<br>C.T.S. No. / Village                                                                 |     | Residential Flat No. 02  Village – Pathardi                                                                                                                                                                                                                                                                                                                                                                                                                                                                                                                                                                                                                                                                                                                                                                                                                                                                                                                                                                                                                                                                                                                                                                                                                                                                                                                                                                                                                                                                                                                                                                                                                                                                                                                                                                                                                                                                                                                                                                                                                                                                                    |  |  |  |  |  |
|      | a)                                                                                   | Plot No. / Survey No.                                                                            | :   | Survey No. 295/ 4, Plot No. 24+25                                                                                                                                                                                                                                                                                                                                                                                                                                                                                                                                                                                                                                                                                                                                                                                                                                                                                                                                                                                                                                                                                                                                                                                                                                                                                                                                                                                                                                                                                                                                                                                                                                                                                                                                                                                                                                                                                                                                                                                                                                                                                              |  |  |  |  |  |
| 6.   |                                                                                      | tion of property                                                                                 | :   |                                                                                                                                                                                                                                                                                                                                                                                                                                                                                                                                                                                                                                                                                                                                                                                                                                                                                                                                                                                                                                                                                                                                                                                                                                                                                                                                                                                                                                                                                                                                                                                                                                                                                                                                                                                                                                                                                                                                                                                                                                                                                                                                |  |  |  |  |  |
| 5.   | Brief description of the property (Including Leasehold / freehold etc.)              |                                                                                                  |     | The property is a Residential Flat No. 02 is located on Stilt Floor. As per Site, the composition of flat is Living Bedroom + Dining/ Bedroom + toilet + WC + Kitchen Passage + Balcony (i.e. 2BHK).  The property is at 11.3 Km. distance from nearest railway station Nashik Road.                                                                                                                                                                                                                                                                                                                                                                                                                                                                                                                                                                                                                                                                                                                                                                                                                                                                                                                                                                                                                                                                                                                                                                                                                                                                                                                                                                                                                                                                                                                                                                                                                                                                                                                                                                                                                                           |  |  |  |  |  |