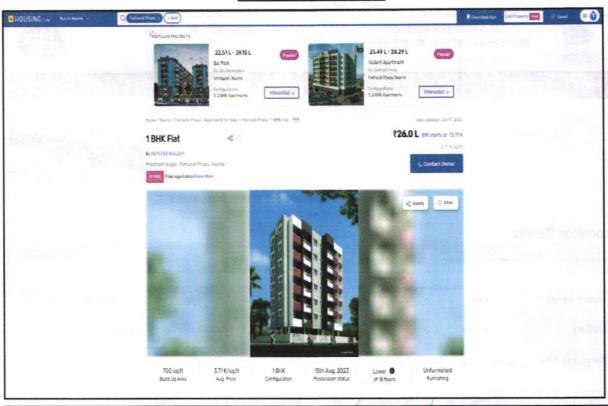

| Likely rental values in future in                                                                                                                                                               | ₹ 8,000.00 Expected rental income per month |
| iii)               | Any likely income it may generate \ \ \ \ \ \ \ \                                                                                                                                               | Renta Income                                |



# Actual site photographs







# Route Map of the property





Latitude Longitude: 19°57'03.0"N 73°45'25.9"E

Note: The Blue line shows the route to site from nearest Railway Station (Nashik Road – 10.3 KM.)





# Ready Reckoner



Think.Innovate.Create





# **Price Indicators**









# **Price Indicators**









As a result of my appraisal and analysis, it is my considered opinion that of the above property in the prevailing condition with aforesaid specifications ₹ 38,15,680.00 (Rupees Thirty-Eight Lakh Fifteen Thousand Six Hundred Eighty Only).

Place: Nashik Date:09.03.2024

For VASTUKALA CONSULTANTS (I) PVT. LTD.

Manoj Chalikwar

DN: cn=Manoj Chalikwar, o=Vastukala
Consultants (I) Pvt. Ltd., ou=Mumbal
email=manoj@vastukala.org, c=IN
Date: 2024.03.09 16:55:26 +05'30'

# Director

Manoj B. Chalikwar

Registered Valuer

Chartered Engineer (India) Reg. No. CAT-I-F-1763

SBI Empanelment No.: SME/TCC/2021-22/86/3

| The undersigned has inspected the property | dotailed in the Valuation | Poport dated   |  |
|--------------------------------------------|------