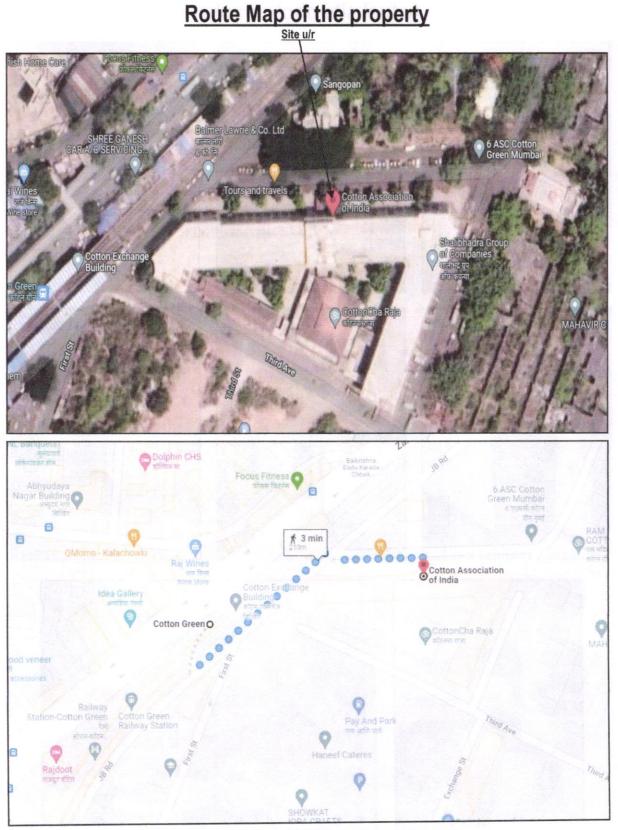

# Valuation Report of the Immovable Property

Details of the property under consideration:

Name of Owner: Maharashtra State Corporation Cotton Grains Marketing Federation Limited

Unit No. B - 116, 2<sup>nd</sup> Floor, "Cotton Exchange of India", Zakaria Bunder Road, Near Cotton Green Railway Station, Cotton Green (East), Mumbai - 400 033, State – Maharashtra, Country – India.

Boundaries of the property.

| North | : Zakaria Bunder Road |
|-------|-----------------------|
| South | : Open Plot           |
| East  | : Open Plot           |
| West  | : Third Ave Road      |

Considering various parameters recorded, existing economic scenario, and the information that is available with reference to the development of neighborhood and method selected for valuation, we are of the opinion that, the property premises can be assessed and Fair Market Value for **Private Purpose** at ₹ 1,18,33,200.00 (Rupees **One Crore Eighteen Lakh Thirty Three Thousand Two Hundred Only**).