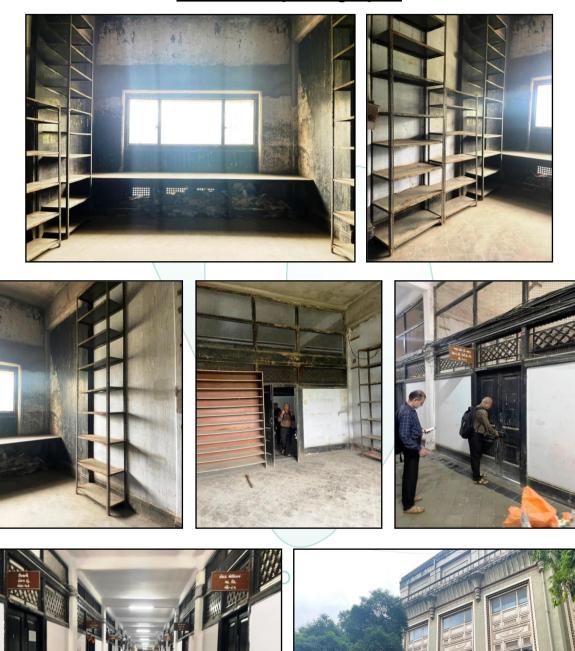

## VALUATION REPORT (IN RESPECT OF UNIT)

|    | Gene   | eral                                                         |                              |                                                                 |  |  |  |  |
|----|--------|--------------------------------------------------------------|------------------------------|-----------------------------------------------------------------|--|--|--|--|
| 1. | Purp   | ose for which the valuation is made                          | :                            | To assess Fair Market value of the property for Private         |  |  |  |  |
|    |        |                                                              |                              | Purpose.                                                        |  |  |  |  |
| 2. | a)     | Date of inspection                                           | :                            | 19.07.2022                                                      |  |  |  |  |
|    | b)     | Date on which the valuation is made                          | :                            | 28.09.2022                                                      |  |  |  |  |
| 3. | List c | of documents produced for perusal:                           |                              |                                                                 |  |  |  |  |
|    | 1. (   | Copy of Area Statement Letter Provided b                     | y th                         | e client (The Maharashtra State Oilseed's Commercial &          |  |  |  |  |
|    | I      | Industrial Corporation Limited)                              |                              |                                                                 |  |  |  |  |
| 4. | Nam    | e of the owner(s) and his / their address                    | /                            | Maharashtra State Corporation Cotton Grains                     |  |  |  |  |
|    |        | with Phone no. (details of share of each                     | Marketing Federation Limited |                                                                 |  |  |  |  |
|    | owne   | er in case of joint ownership)                               |                              | Address: Unit No. B-102, 2 <sup>nd</sup> Floor, "Cotton         |  |  |  |  |
|    |        |                                                              |                              | Exchange of India", Zakaria Bunder Road, Near                   |  |  |  |  |
|    |        |                                                              |                              | Cotton Green Railway Station, Cotton Green (East),              |  |  |  |  |
|    |        |                                                              |                              | Mumbai - 400 033, State – Maharashtra, Country –                |  |  |  |  |
|    |        |                                                              |                              | India.                                                          |  |  |  |  |
|    |        |                                                              |                              |                                                                 |  |  |  |  |
|    |        |                                                              |                              | Contact Person:                                                 |  |  |  |  |
|    |        |                                                              |                              | Mr. Nitin Gandhi / Mr. Anand (Staff of Company)                 |  |  |  |  |
|    |        |                                                              |                              | Mobile No.: 9175107774                                          |  |  |  |  |
|    |        |                                                              |                              | Limited Company Ownership                                       |  |  |  |  |
| 5. | Brief  | description of the property (Including                       | :                            | The property is a Commercial Unit is located on 2 <sup>nd</sup> |  |  |  |  |
|    | Leas   | ehold / freehold etc.)                                       |                              | Floor. The composition of Unit is 1 Working Area + 1            |  |  |  |  |
|    |        |                                                              |                              | Cabin. The property is at 210 M. walkable distance from         |  |  |  |  |
|    |        |                                                              |                              | nearest railway station Cotton Green.                           |  |  |  |  |
| 6. | Loca   | tion of property                                             | :                            |                                                                 |  |  |  |  |
|    | a)     | Plot No. / Survey No.                                        | ·                            | -                                                               |  |  |  |  |
|    | b)     | Door No. Think Inno                                          | ÷                            | Unit No. B - 102                                                |  |  |  |  |
|    | C)     | C.T.S. No. / Village                                         | Ŷ                            | Village – Parel Division                                        |  |  |  |  |
|    | d)     | Ward / Taluka                                                | :                            | Mumbai                                                          |  |  |  |  |
|    | e)     | Mandal / District                                            | :                            | Mumbai District                                                 |  |  |  |  |
|    | f)     | Date of issue and validity of layout of                      | :                            | Copy of Approved Building plans were not provided and           |  |  |  |  |
| L  |        | approved map / plan                                          |                              | not verified.                                                   |  |  |  |  |
|    | g)     | Approved map / plan issuing authority                        | :                            |                                                                 |  |  |  |  |
|    | h)     | Whether genuineness or authenticity                          | :                            | N.A.                                                            |  |  |  |  |
|    | ;)     | of approved map/ plan is verified                            |                              | N.A.                                                            |  |  |  |  |
|    | i)     | Any other comments by our empanelled valuers on authentic of |                              | N.A.                                                            |  |  |  |  |
|    |        | approved plan                                                |                              |                                                                 |  |  |  |  |
| 7. | Posta  | al address of the property                                   | :                            | Unit No. B - 102, 2 <sup>nd</sup> Floor, "Cotton Exchange of    |  |  |  |  |
|    |        | ······································                       |                              | India", Zakaria Bunder Road, Near Cotton Green                  |  |  |  |  |
|    |        |                                                              |                              | Railway Station, Cotton Green (East), Mumbai - 400              |  |  |  |  |
|    |        |                                                              |                              |                                                                 |  |  |  |  |