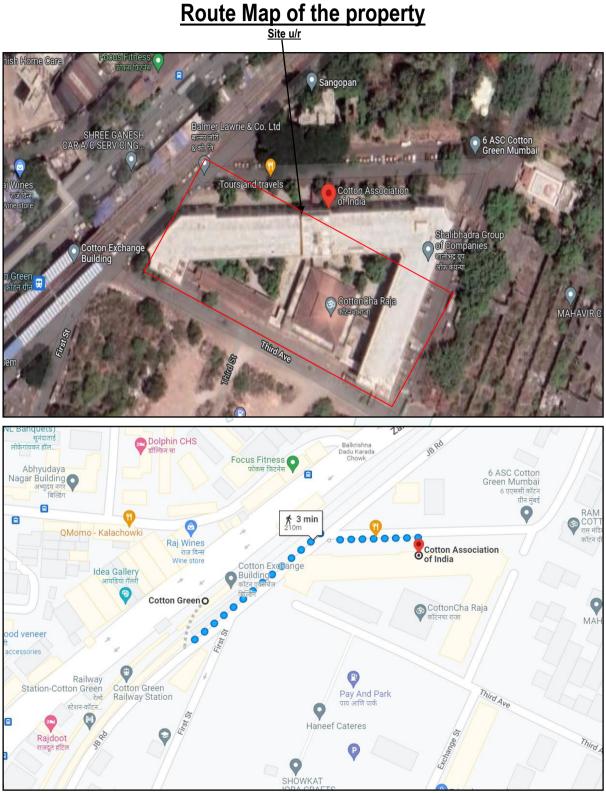

Boundaries of the property.

| North | :  | Zakaria Bunder | Road |
|-------|----|----------------|------|
| South | :  | Open Plot      |      |
| East  | \: | Open Plot      |      |
| West  | :  | Third Ave Road |      |

## VALUATION REPORT (IN RESPECT OF UNIT)

|    | Gene   | eral                                                         |                              |                                                                 |  |  |  |  |
|----|--------|--------------------------------------------------------------|------------------------------|-----------------------------------------------------------------|--|--|--|--|
| 1. | Purp   | ose for which the valuation is made                          | :                            | To assess Fair Market value of the property for Private         |  |  |  |  |
|    |        |                                                              |                              | Purpose.                                                        |  |  |  |  |
| 2. | a)     | Date of inspection                                           | :                            | 19.07.2022                                                      |  |  |  |  |
|    | b)     | Date on which the valuation is made                          | :                            | 28.09.2022                                                      |  |  |  |  |
| 3. | List c | of documents produced for perusal:                           |                              |                                                                 |  |  |  |  |
|    | 1. (   | Copy of Area Statement Letter Provided b                     | y th                         | e client (The Maharashtra State Oilseed's Commercial &          |  |  |  |  |
|    | I      | Industrial Corporation Limited)                              |                              |                                                                 |  |  |  |  |
| 4. | Nam    | e of the owner(s) and his / their address                    | /                            | Maharashtra State Corporation Cotton Grains                     |  |  |  |  |
|    |        | with Phone no. (details of share of each                     | Marketing Federation Limited |                                                                 |  |  |  |  |
|    | owne   | er in case of joint ownership)                               |                              | Address: Unit No. B-102, 2 <sup>nd</sup> Floor, "Cotton         |  |  |  |  |
|    |        |                                                              |                              | Exchange of India", Zakaria Bunder Road, Near                   |  |  |  |  |
|    |        |                                                              |                              | Cotton Green Railway Station, Cotton Green (East),              |  |  |  |  |
|    |        |                                                              |                              | Mumbai - 400 033, State – Maharashtra, Country –                |  |  |  |  |
|    |        |                                                              |                              | India.                                                          |  |  |  |  |
|    |        |                                                              |                              |                                                                 |  |  |  |  |
|    |        |                                                              |                              | Contact Person:                                                 |  |  |  |  |
|    |        |                                                              |                              | Mr. Nitin Gandhi / Mr. Anand (Staff of Company)                 |  |  |  |  |
|    |        |                                                              |                              | Mobile No.: 9175107774                                          |  |  |  |  |
|    |        |                                                              |                              | Limited Company Ownership                                       |  |  |  |  |
| 5. | Brief  | description of the property (Including                       | :                            | The property is a Commercial Unit is located on 2 <sup>nd</sup> |  |  |  |  |
|    | Leas   | ehold / freehold etc.)                                       |                              | Floor. The composition of Unit is 1 Working Area + 1            |  |  |  |  |
|    |        |                                                              |                              | Cabin. The property is at 210 M. walkable distance from         |  |  |  |  |
|    |        |                                                              |                              | nearest railway station Cotton Green.                           |  |  |  |  |
| 6. | Loca   | tion of property                                             | :                            |                                                                 |  |  |  |  |
|    | a)     | Plot No. / Survey No.                                        | ·                            | -                                                               |  |  |  |  |
|    | b)     | Door No. Think Inno                                          | ÷                            | Unit No. B - 102                                                |  |  |  |  |
|    | C)     | C.T.S. No. / Village                                         | Ŷ                            | Village – Parel Division                                        |  |  |  |  |
|    | d)     | Ward / Taluka                                                | :                            | Mumbai                                                          |  |  |  |  |
|    | e)     | Mandal / District                                            | :                            | Mumbai District                                                 |  |  |  |  |
|    | f)     | Date of issue and validity of layout of                      | :                            | Copy of Approved Building plans were not provided and           |  |  |  |  |
| L  |        | approved map / plan                                          |                              | not verified.                                                   |  |  |  |  |
|    | g)     | Approved map / plan issuing authority                        | :                            |                                                                 |  |  |  |  |
|    | h)     | Whether genuineness or authenticity                          | :                            | N.A.                                                            |  |  |  |  |
|    | ;)     | of approved map/ plan is verified                            |                              | N.A.                                                            |  |  |  |  |
|    | i)     | Any other comments by our empanelled valuers on authentic of |                              | N.A.                                                            |  |  |  |  |
|    |        | approved plan                                                |                              |                                                                 |  |  |  |  |
| 7. | Posta  | al address of the property                                   | :                            | Unit No. B - 102, 2 <sup>nd</sup> Floor, "Cotton Exchange of    |  |  |  |  |
|    |        | ······································                       |                              | India", Zakaria Bunder Road, Near Cotton Green                  |  |  |  |  |
|    |        |                                                              |                              | Railway Station, Cotton Green (East), Mumbai - 400              |  |  |  |  |
|    |        |                                                              |                              |                                                                 |  |  |  |  |