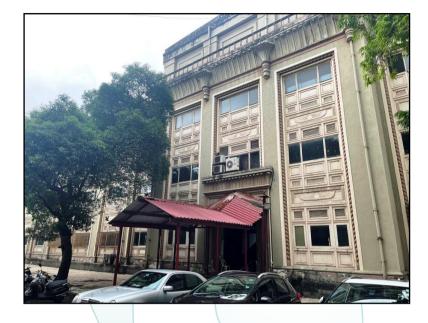

# Valuation Report of the Immovable Property

Details of the property under consideration:

Name of Owner: Maharashtra State Corporation Cotton Grains Marketing Federation Limited

Unit No. B - 102, 2<sup>nd</sup> Floor, **"Cotton Exchange of India"**, Zakaria Bunder Road, Near Cotton Green Railway Station, Cotton Green (East), Mumbai - 400 033, State – Maharashtra, Country – India.

# VALUATION OPINION REPORT

This is to certify that the property bearing Unit No. B - 102, 2nd Floor, "Cotton Exchange of India", Zakaria Bunder Road, Near Cotton Green Railway Station, Cotton Green (East), Mumbai - 400 033, State – Maharashtra, Country – India belongs to Maharashtra State Corporation Cotton Grains Marketing Federation Limited.

Boundaries of the property.

| North | :  | Zakaria Bunder | Road |
|-------|----|----------------|------|
| South | :  | Open Plot      |      |
| East  | \: | Open Plot      |      |
| West  | :  | Third Ave Road |      |