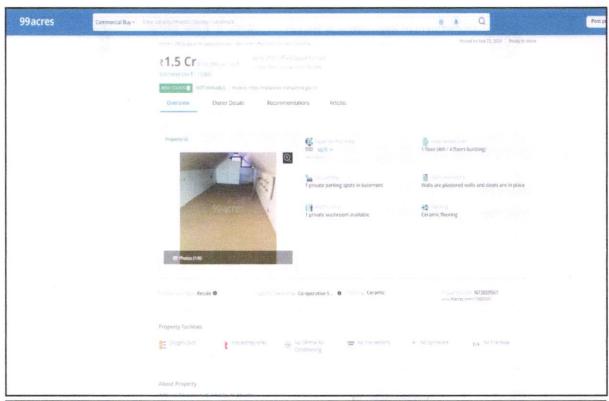

d for the purpose of valuation. The Price for similar type of property in the nearby vicinity is in the range of ₹ 25,500.00 to ₹ 28,500.00 per Sq. Ft. on Built Up Area. Considering the rate with attached report, current market conditions, demand and supply position, Flat size, location, upswing in real estate prices, sustained demand for Residential flat, all round development of commercial and residential application in the locality etc. We estimate ₹ 25,950.00 per Sq. Ft. on Built up area for valuation.



# Actual site photographs

















# Route Map of the property





Latitude Longitude: 19°01'56.9"N 72°51'42.3"E

Note: The Blue line shows the route to site from nearest railway station (Cotton Green - 210 Mt.)





### **Ready Reckoner Rate**





### **Price Indicators**









# **Price Indicators**







# **Price Indicators**









Valuation Report Prepared For: Private Valuation / Maharashtra State Corporation Cotton Grains Marketing Federation Limited (7569/2305431) Page 14 of 19

As a result of my appraisal and analysis, it is my considered opinion that the Fair Market Value of the above property in the prevailing condition with aforesaid specifications is ₹ 1,18,33,200.00 (Rupees One Crore Eighteen Lakh Thirty Three Thousand Two Hundred Only).

Place: Thane

Date: 09.03.2024

### For VASTUKALA CONSULTANTS (I) PVT. LTD.

## Manoj Chalikwar

Director

Manoj B. Chalikwar Registered Valuer Chartered Engineer (India) Reg. No. CAT-I-F-1763

Digitally signed by Manoj Chalikwar DN: cn=Manoj Chalikwar, o=Vastukala Consultants (I) Pvt. Ltd., ou=Mumbai, e