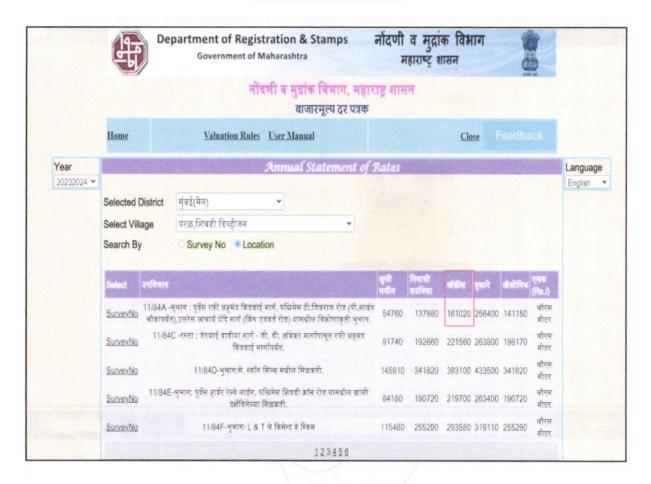

Boundaries of the property

North Zakaria Bunder Road

South Open Plot East Open Plot

West Third Ave Road

Considering various parameters recorded, existing economic scenario, and the information that is available with reference to the development of neighborhood and method selected for valuation, we are of the opinion that, the property premises can be assessed and Fair Market Value for Private Purpose at ₹ 1,18,33,200.00 (Rupees One Crore Eighteen Lakh Thirty Three Thousand Two Hundred Only).