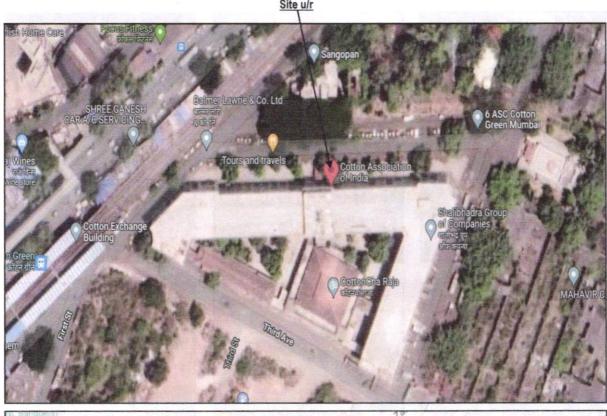

## Valuation Report of the Immovable Property

Details of the property under consideration:

Name of Owner: Maharashtra State Corporation Cotton Grains Marketing Federation Limited

Unit No. S - 58, 2nd Floor, "Cotton Exchange of India", Zakaria Bunder Road, Near Cotton Green Railway Station, Cotton Green (East), Mumbai - 400 033, State - Maharashtra, Country - India.

Boundaries of the property

North Zakaria Bunder Road

South Open Plot East Open Plot

West Third Ave Road

Considering various parameters recorded, existing economic scenario, and the information that is available with reference to the development of neighborhood and method selected for valuation, we are of the opinion that, the property premises can be assessed and Fair Market Value for Private Purpose at ₹ 1,18,33,200.00 (Rupees One Crore Eighteen Lakh Thirty Three Thousand Two Hundred Only).