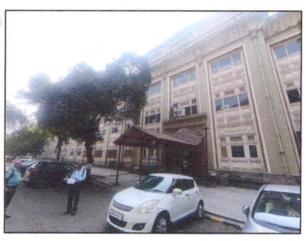

## Valuation Report of the Immovable Property

Details of the property under consideration:

Name of Owner: Maharashtra State Corporation Cotton Grains Marketing Federation Limited

Unit No. S - 58, 2nd Floor, "Cotton Exchange of India", Zakaria Bunder Road, Near Cotton Green Railway Station, Cotton Green (East), Mumbai - 400 033, State - Maharashtra, Country - India.

### VALUATION OPINION REPORT

This is to certify that the property bearing Unit No. S - 58, 2nd Floor, "Cotton Exchange of India", Zakaria Bunder Road, Near Cotton Green Railway Station, Cotton Green (East), Mumbai - 400 033, State -Maharashtra, Country - India. belongs to Maharashtra State Corporation Cotton Grains Marketing Federation Limited.