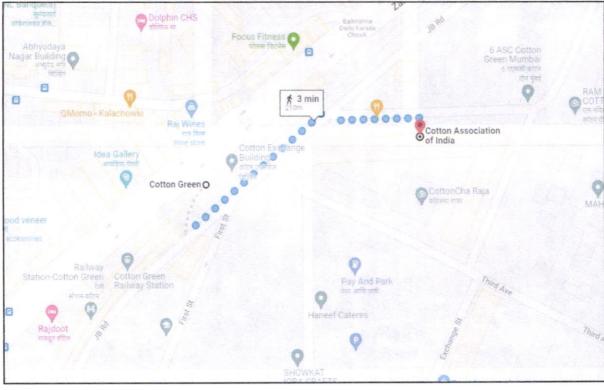

### **VALUATION REPORT (IN RESPECT OF FLAT)**

| 1  | Gen                                                                                                                                                                         | eral                                                                       |                                                         |                                                                                                                                                                                                                                                                                                                                                                                                    |
|----|-----------------------------------------------------------------------------------------------------------------------------------------------------------------------------|----------------------------------------------------------------------------|---------------------------------------------------------|----------------------------------------------------------------------------------------------------------------------------------------------------------------------------------------------------------------------------------------------------------------------------------------------------------------------------------------------------------------------------------------------------|
| 1. | Purp                                                                                                                                                                        | pose for which the valuation is made                                       | :                                                       | To assess Fair Market value of the property for <b>Private Purpose</b> .                                                                                                                                                                                                                                                                                                                           |
| 2. | a)                                                                                                                                                                          | Date of inspection                                                         | :                                                       | 02.02.2024                                                                                                                                                                                                                                                                                                                                                                                         |
|    | b)                                                                                                                                                                          | Date on which the valuation is made                                        | :                                                       | 09.03.2024                                                                                                                                                                                                                                                                                                                                                                                         |
| 3. | List of documents produced for perusal:  1. Copy of Area Statement Letter Provided by the client (The Maharashtra State Oilseed's Commercia Industrial Corporation Limited) |                                                                            | ne client (The Maharashtra State Oilseed's Commercial & |                                                                                                                                                                                                                                                                                                                                                                                                    |
| 4. | Name of the owner(s) and his / their address (es) with Phone no. (details of share of each owner in case of joint ownership)                                                |                                                                            |                                                         | Maharashtra State Corporation Cotton Grains Marketing Federation Limited  Address: Unit No. S - 58, 2nd Floor, "Cotton Exchange of India", Zakaria Bunder Road, Near Cotton Green Railway Station, Cotton Green (East), Mumbai - 400 033, State – Maharashtra, Country – India.  Contact Person: Mr. Nitin Gandhi / Mr. Anand (Staff of Company) Mobile No.: 9175107774  Limited Company Ownership |
| 5. | Brief description of the property (Including Leasehold / freehold etc.)                                                                                                     |                                                                            | · / N                                                   | The property is a Commercial Unit is located on 2 <sup>nd</sup> Floor. The composition of Unit is Working Area + Storage area. The property is at 210 Mt. walkable distance from nearest railway station Cotton Green.                                                                                                                                                                             |
| 6. | Location of property                                                                                                                                                        |                                                                            | :                                                       |                                                                                                                                                                                                                                                                                                                                                                                                    |
|    | a)                                                                                                                                                                          | Plot No. / Survey No.                                                      | :                                                       | -1 6 1                                                                                                                                                                                                                                                                                                                                                                                             |
|    | b)                                                                                                                                                                          | Door No.                                                                   | Y                                                       | Unit No. S - 58                                                                                                                                                                                                                                                                                                                                                                                    |
|    | c)                                                                                                                                                                          | C.T.S. No. / Village                                                       | :                                                       | Village – Parel Division                                                                                                                                                                                                                                                                                                                                                                           |
|    | d)                                                                                                                                                                          | Ward / Taluka                                                              | :                                                       | Mumbai                                                                                                                                                                                                                                                                                                                                                                                             |
|    | e)                                                                                                                                                                          | Mandal / District                                                          | :                                                       | Mumbai District                                                                                                                                                                                                                                                                                                                                                                                    |
|    | f)                                                                                                                                                                          | Date of issue and validity of layout of approved map / plan                | : :                                                     | Copy of Approved Building plans were not provided and not verified.                                                                                                                                                                                                                                                                                                                                |
|    | g)                                                                                                                                                                          | Approved map / plan issuing authority                                      | :                                                       |                                                                                                                                                                                                                                                                                                                                                                                                    |
|    | h)                                                                                                                                                                          | Whether genuineness or authenticity of approved map/ plan is verified      | :                                                       | N.A.                                                                                                                                                                                                                                                                                                                                                                                               |
|    | i)                                                                                                                                                                          | Any other comments by our empanelled valuers on authentic of approved plan |                                                         | N.A.                                                                                                                                                                                                                                                                                                                                                                                               |
| 7. | Post                                                                                                                                                                        | tal address of the property                                                | :                                                       | Unit No. S - 58, 2 <sup>nd</sup> Floor, "Cotton Exchange of India", Zakaria Bunder Road, Near Cotton Green                                                                                                                                                                                                                                                                                         |