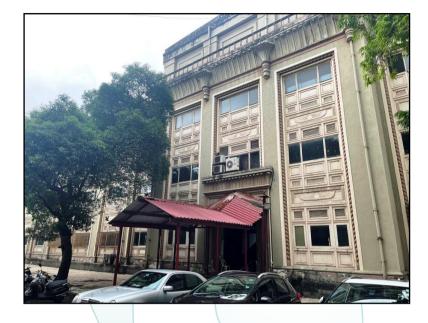

# Valuation Report of the Immovable Property

Details of the property under consideration:

Name of Owner: Maharashtra State Corporation Cotton Grains Marketing Federation Limited

Unit No. S - 59, 2<sup>nd</sup> Floor, "**Cotton Exchange of India**", Zakaria Bunder Road, Near Cotton Green Railway Station, Cotton Green (East), Mumbai - 400 033, State – Maharashtra, Country – India.

## VALUATION OPINION REPORT

This is to certify that the property bearing Unit No. S - 59, 2nd Floor, "Cotton Exchange of India", Zakaria Bunder Road, Near Cotton Green Railway Station, Cotton Green (East), Mumbai - 400 033, State – Maharashtra, Country – India belongs to Maharashtra State Corporation Cotton Grains Marketing Federation Limited.