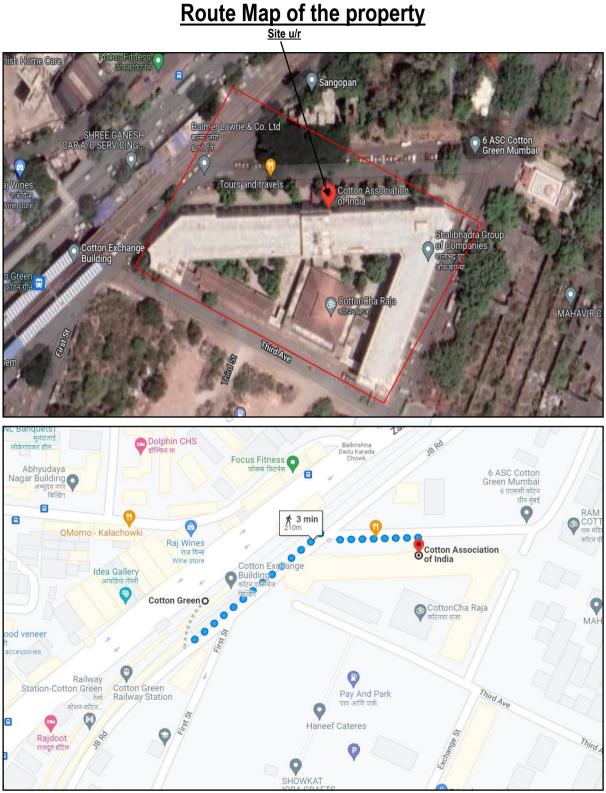

Boundaries of the property.

| North | :   | Zakaria Bunder | Road |
|-------|-----|----------------|------|
| South | \ : | Open Plot      |      |
| East  | \:  | Open Plot      |      |
| West  | :   | Third Ave Road |      |

Valuation Report Prepared For: Private Valuation / Maharashtra State Corporation Cotton Grains Marketing Federation Limited (26869/42902)Page 4 of 18

|      |                                                                                                                                                                    |   | 033, State – Maharashtra                                                             | a. Country – India.             |  |  |  |  |
|------|--------------------------------------------------------------------------------------------------------------------------------------------------------------------|---|--------------------------------------------------------------------------------------|---------------------------------|--|--|--|--|
| 8.   | City / Town                                                                                                                                                        | : | Cotton Green (East), Mumbai                                                          |                                 |  |  |  |  |
| 0.   | Residential area                                                                                                                                                   | • | No                                                                                   |                                 |  |  |  |  |
|      | Commercial area                                                                                                                                                    | • | Yes                                                                                  |                                 |  |  |  |  |
|      | Industrial area                                                                                                                                                    | • | Yes                                                                                  |                                 |  |  |  |  |
| 9.   | Classification of the area                                                                                                                                         | • |                                                                                      |                                 |  |  |  |  |
| 5.   | i) High / Middle / Poor                                                                                                                                            | • | Middle Class                                                                         |                                 |  |  |  |  |
|      | · •                                                                                                                                                                | • |                                                                                      |                                 |  |  |  |  |
| 10   | ii) Urban / Semi Urban / Rural                                                                                                                                     | : | Urban                                                                                |                                 |  |  |  |  |
| 10.  | Coming under Corporation limit / Village Panchayat / Municipality                                                                                                  | : | Village – Parel Division<br>Municipal Corporation of                                 | Greater Mumbai.                 |  |  |  |  |
| 11.  | Whether covered under any State / Central<br>Govt. enactments (e.g., Urban Land Ceiling<br>Act) or notified under agency area/ scheduled<br>area / cantonment area | : | No                                                                                   | _                               |  |  |  |  |
| 12.  | Boundaries of the property                                                                                                                                         |   | As per Site                                                                          | As per documents                |  |  |  |  |
|      | North                                                                                                                                                              | : | Zakaria Bunder Road                                                                  | Details not available           |  |  |  |  |
|      | South                                                                                                                                                              | : | Open Plot                                                                            | Details not available           |  |  |  |  |
|      | East                                                                                                                                                               | 1 | Open Plot                                                                            | Details not available           |  |  |  |  |
|      | West                                                                                                                                                               | : | Third Ave Road                                                                       | Details not available           |  |  |  |  |
| 13   | Dimensions of the site                                                                                                                                             |   | N. A. as property under<br>apartment building.                                       | r consideration is a Unit in an |  |  |  |  |
|      |                                                                                                                                                                    |   | A<br>As per the Deed                                                                 | B<br>Actuals                    |  |  |  |  |
|      | North                                                                                                                                                              | : | - /                                                                                  | -                               |  |  |  |  |
|      | South                                                                                                                                                              | : | - /                                                                                  | -                               |  |  |  |  |
|      | East                                                                                                                                                               | : | - /                                                                                  | -                               |  |  |  |  |
|      | West                                                                                                                                                               | : |                                                                                      | -                               |  |  |  |  |
| 14.  | Extent of the site                                                                                                                                                 | : | Carpet Area in Sq. Ft. = 3<br>(Area as per actual site r<br>Built Up Area in Sq. Ft. | neasurement)<br>= <b>456.00</b> |  |  |  |  |
| 44.4 | Latituda Lagaituda 0.0a andia daga at Uzit                                                                                                                         |   | (Area as per Area State                                                              |                                 |  |  |  |  |
|      | Latitude, Longitude & Co-ordinates of Unit                                                                                                                         | ż | 18°59'15,8"N 72°50'44.7                                                              |                                 |  |  |  |  |
| 15.  | Extent of the site considered for Valuation (least of 13A& 13B)                                                                                                    | Y | Built Up Area in Sq. Ft.<br>(Area as per Area State                                  |                                 |  |  |  |  |
| 16   | Whether occupied by the owner / tenant? If occupied by tenant since how long? Rent received per month.                                                             | : | Vacant                                                                               |                                 |  |  |  |  |
| II   | APARTMENT BUILDING                                                                                                                                                 |   |                                                                                      |                                 |  |  |  |  |
| 1.   | Nature of the Apartment                                                                                                                                            | • | Commercial                                                                           |                                 |  |  |  |  |
| 2.   | Location                                                                                                                                                           | : |                                                                                      |                                 |  |  |  |  |
|      | C.T.S. No.                                                                                                                                                         | : | -                                                                                    |                                 |  |  |  |  |
|      | Block No.                                                                                                                                                          | : | -                                                                                    |                                 |  |  |  |  |
|      | Ward No.                                                                                                                                                           | : | -                                                                                    |                                 |  |  |  |  |
|      | · · · · · · · · · · · · · · · · · · ·                                                                                                                              | 1 |                                                                                      |                                 |  |  |  |  |
|      | Village / Municipality / Corporation                                                                                                                               | : | Village – Parel Division                                                             |                                 |  |  |  |  |