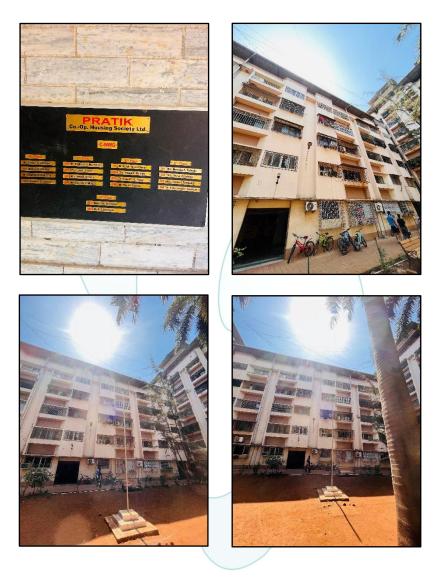

The inspection dated 07.03.2024 of building. The building is well as the property is maintained in good condition & will stand future life subject to proper, preventive periodic maintenance & normal structural repairs.

Our Observations about the structure are given above.

The above assessment is based on visual inspection only. Separate structural audit from licensed structural engineers is advised to assess exact balance life of structure.

### For VASTUKALA CONSULTANTS (I) PVT. LTD.

### Director

### Auth. Sign.

#### Sharadkumar B. Chalikwar

Structural Engineer License No.: STATE/R/2022/APL/01785 Govt. Reg. Valuer Chartered Engineer (India) Reg. No. (N) CCIT/1-14/52/2008-09 SBI Empanelment No.: SME/TCC/2021-22/85/13





# Actual site photographs







# Actual site photographs



# Think.Innovate.Create