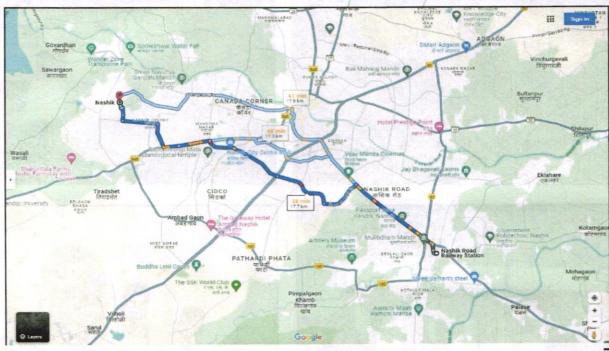

| 5.  | Brief description of Leasehold / freehold e                                                                                                                                                                                    | the property (Including etc.)                              | :        |                                                                                    |  |  |  |  |  |  |
|-----|--------------------------------------------------------------------------------------------------------------------------------------------------------------------------------------------------------------------------------|------------------------------------------------------------|----------|------------------------------------------------------------------------------------|--|--|--|--|--|--|
|     | The property under consideration is Freehold residential land and Row House standing thereof. It is we connected with road and train. The property is at 17.7 Km. travelling distance from nearest railway static Nashik Road. |                                                            |          |                                                                                    |  |  |  |  |  |  |
|     | Plot: As per Notarized Agreement, the Land area is 46.80 Sq. M., which is considered for valuation.  Structure: The Row House at site is RCC framed structure of Ground—Floor.                                                 |                                                            |          |                                                                                    |  |  |  |  |  |  |
|     |                                                                                                                                                                                                                                |                                                            | lent     | ial Row House are as under:                                                        |  |  |  |  |  |  |
|     |                                                                                                                                                                                                                                | omposition<br>y + Kitchen + Bedroom +<br>+ Back Open Space | Toi      | Carpet area As per Site Measurement  Ground Floor Carpet Area in Sq.Mtr = 24.30    |  |  |  |  |  |  |
|     | valuation.                                                                                                                                                                                                                     |                                                            | ture     | area is 32.83 Sq. M., Which is considered for the                                  |  |  |  |  |  |  |
|     | Floor                                                                                                                                                                                                                          | In Sq. M.                                                  |          |                                                                                    |  |  |  |  |  |  |
|     | Ground Floor                                                                                                                                                                                                                   | 32.83                                                      |          |                                                                                    |  |  |  |  |  |  |
| _   | Total Built Up Area                                                                                                                                                                                                            | 32.83                                                      | Т.       | r                                                                                  |  |  |  |  |  |  |
| 6.  | Location of property                                                                                                                                                                                                           | N. N.                                                      | 1:       | Current No. 50/0. Plat No. 27                                                      |  |  |  |  |  |  |
|     | a) Plot No. / Surve                                                                                                                                                                                                            | ey No.                                                     | :        | Survey No.52/3, Plot No.37                                                         |  |  |  |  |  |  |
|     | b) Door No.                                                                                                                                                                                                                    |                                                            |          | Residential Land and Row House on Plot No.37                                       |  |  |  |  |  |  |
|     | c) T.S. No. / Villag                                                                                                                                                                                                           | le                                                         | :        | Village – Gangapur<br>Taluka – Nashik                                              |  |  |  |  |  |  |
|     | e) Mandal / Distric                                                                                                                                                                                                            | +                                                          | 1:       | District – Nashik                                                                  |  |  |  |  |  |  |
| 7.  | Postal address of the                                                                                                                                                                                                          |                                                            | ·        | Residential Land and Row House on Plot No.37,                                      |  |  |  |  |  |  |
| ۲.  | 1 Ostal address of the                                                                                                                                                                                                         | broporty                                                   | Ι.       | Ground Floor, Survey No.52/3, Near Shree Marble                                    |  |  |  |  |  |  |
|     |                                                                                                                                                                                                                                | 0/1                                                        |          | House, Dhruv Nagar, Satpur Colony, Village-                                        |  |  |  |  |  |  |
|     |                                                                                                                                                                                                                                |                                                            | -        | [12] [2] [12] [12] [12] [12] [13] [13] [14] [15] [15] [15] [15] [15] [15] [15] [15 |  |  |  |  |  |  |
|     |                                                                                                                                                                                                                                | Think.Inno                                                 | 1        | Gangapur, Taluka & District - Nashik, PIN Code – 422                               |  |  |  |  |  |  |
|     | 0:1 / T                                                                                                                                                                                                                        | HIIIKAHHIC                                                 | +        | 007, State - Maharashtra, Country - India                                          |  |  |  |  |  |  |
| 8.  | City / Town Residential area                                                                                                                                                                                                   | 51, 17, 17, 17, 17, 17, 17, 17, 17, 17, 1                  | 1:       | Village – Gangapur                                                                 |  |  |  |  |  |  |
|     | Commercial area                                                                                                                                                                                                                |                                                            | 1:       | Yes<br>No                                                                          |  |  |  |  |  |  |
|     | Industrial area                                                                                                                                                                                                                |                                                            | <u> </u> | No No                                                                              |  |  |  |  |  |  |
| 9.  | Classification of the ar                                                                                                                                                                                                       | 02                                                         | :        | 140                                                                                |  |  |  |  |  |  |
| 0.  | i) High / Middle / Poor                                                                                                                                                                                                        | ca                                                         | †:       | Middle Class                                                                       |  |  |  |  |  |  |
|     | ii) Urban / Semi Urban                                                                                                                                                                                                         | / Rural                                                    | <u>:</u> | Urban                                                                              |  |  |  |  |  |  |
| 10. | -                                                                                                                                                                                                                              | oration limit / Village                                    | :        | Village – Gangapur                                                                 |  |  |  |  |  |  |
|     | Panchayat / Municipal                                                                                                                                                                                                          |                                                            |          | Nashik Municipal Corporation.                                                      |  |  |  |  |  |  |
| 11. |                                                                                                                                                                                                                                | er any State / Central                                     | 1:       | No                                                                                 |  |  |  |  |  |  |
|     |                                                                                                                                                                                                                                | g., Urban Land Ceiling                                     | 1        | project                                                                            |  |  |  |  |  |  |
|     |                                                                                                                                                                                                                                | agency area/ scheduled                                     |          | HATTY BRITING BY A MUTT.                                                           |  |  |  |  |  |  |
|     | area / cantonment are                                                                                                                                                                                                          |                                                            |          | L August Attack of Superior Manager                                                |  |  |  |  |  |  |
| 12. | In Case it is Agricultur to house site plots is c                                                                                                                                                                              | al land, any conversion ontemplated                        | :        | N.A.                                                                               |  |  |  |  |  |  |