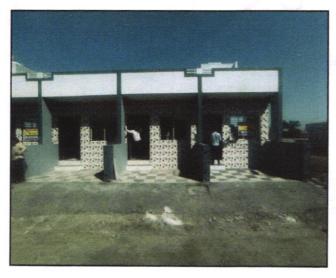

Residential Land and Row House on Plot No.37, Ground Floor, Survey No.52/3, Near Shree Marble House, Dhruv Nagar, Satpur Colony, Village -Gangapur, Taluka & District - Nashik, PIN Code - 422 007, State - Maharashtra, Country - India

### VALUATION OPINION REPORT

This is to certify that the property bearing Residential Land and Row House on Plot No.37, Ground Floor, Survey No.52/3, Near Shree Marble House, Dhruv Nagar, Satpur Colony, Village - Gangapur, Taluka & District -Nashik, PIN Code – 422 007, State – Maharashtra, Country – India belongs to Kumari. Jyoti Bhaskar Wagh (After Marriage) Sau. Devashree Vikram Kadbhane (Before Marriage). Name of Proposed Purchaser: Shri.Ajaykumar Chamru Kanojiya & Sau.Reena Ajaykumar Kanojiya

| 5.  | Brief description of Leasehold / freehold e                                                                                                                                                                                    | the property (Including etc.)                              | :        |                                                                                    |  |  |  |  |  |  |
|-----|--------------------------------------------------------------------------------------------------------------------------------------------------------------------------------------------------------------------------------|------------------------------------------------------------|----------|------------------------------------------------------------------------------------|--|--|--|--|--|--|
|     | The property under consideration is Freehold residential land and Row House standing thereof. It is we connected with road and train. The property is at 17.7 Km. travelling distance from nearest railway static Nashik Road. |                                                            |          |                                                                                    |  |  |  |  |  |  |
|     | Plot: As per Notarized Agreement, the Land area is 46.80 Sq. M., which is considered for valuation.  Structure: The Row House at site is RCC framed structure of Ground—Floor.                                                 |                                                            |          |                                                                                    |  |  |  |  |  |  |
|     |                                                                                                                                                                                                                                |                                                            | lent     | ial Row House are as under:                                                        |  |  |  |  |  |  |
|     |                                                                                                                                                                                                                                | omposition<br>y + Kitchen + Bedroom +<br>+ Back Open Space | Toi      | Carpet area As per Site Measurement  Ground Floor Carpet Area in Sq.Mtr = 24.30    |  |  |  |  |  |  |
|     | valuation.                                                                                                                                                                                                                     |                                                            | ture     | area is 32.83 Sq. M., Which is considered for the                                  |  |  |  |  |  |  |
|     | Floor                                                                                                                                                                                                                          | In Sq. M.                                                  |          |                                                                                    |  |  |  |  |  |  |
|     | Ground Floor                                                                                                                                                                                                                   | 32.83                                                      |          |                                                                                    |  |  |  |  |  |  |
| _   | Total Built Up Area                                                                                                                                                                                                            | 32.83                                                      | Т.       | r                                                                                  |  |  |  |  |  |  |
| 6.  | Location of property                                                                                                                                                                                                           | N. N.                                                      | 1:       | Current No. 50/0. Plat No. 27                                                      |  |  |  |  |  |  |
|     | a) Plot No. / Surve                                                                                                                                                                                                            | ey No.                                                     | :        | Survey No.52/3, Plot No.37                                                         |  |  |  |  |  |  |
|     | b) Door No.                                                                                                                                                                                                                    |                                                            |          | Residential Land and Row House on Plot No.37                                       |  |  |  |  |  |  |
|     | c) T.S. No. / Villag                                                                                                                                                                                                           | le                                                         | :        | Village – Gangapur<br>Taluka – Nashik                                              |  |  |  |  |  |  |
|     | e) Mandal / Distric                                                                                                                                                                                                            | +                                                          | 1:       | District – Nashik                                                                  |  |  |  |  |  |  |
| 7.  | Postal address of the                                                                                                                                                                                                          |                                                            | ·        | Residential Land and Row House on Plot No.37,                                      |  |  |  |  |  |  |
| ۲.  | 1 Ostal address of the                                                                                                                                                                                                         | broporty                                                   | Ι.       | Ground Floor, Survey No.52/3, Near Shree Marble                                    |  |  |  |  |  |  |
|     |                                                                                                                                                                                                                                | 0/1                                                        |          | House, Dhruv Nagar, Satpur Colony, Village-                                        |  |  |  |  |  |  |
|     |                                                                                                                                                                                                                                |                                                            | -        | [12] [2] [12] [12] [12] [12] [13] [13] [14] [15] [15] [15] [15] [15] [15] [15] [15 |  |  |  |  |  |  |
|     |                                                                                                                                                                                                                                | Think.Inno                                                 | 1        | Gangapur, Taluka & District - Nashik, PIN Code – 422                               |  |  |  |  |  |  |
|     | 0:1 / T                                                                                                                                                                                                                        | HIIIKAHHIC                                                 | +        | 007, State - Maharashtra, Country - India                                          |  |  |  |  |  |  |
| 8.  | City / Town Residential area                                                                                                                                                                                                   | 51, 17, 17, 17, 17, 17, 17, 17, 17, 17, 1                  | 1:       | Village – Gangapur                                                                 |  |  |  |  |  |  |
|     | Commercial area                                                                                                                                                                                                                |                                                            | 1:       | Yes<br>No                                                                          |  |  |  |  |  |  |
|     | Industrial area                                                                                                                                                                                                                |                                                            | <u> </u> | No No                                                                              |  |  |  |  |  |  |
| 9.  | Classification of the ar                                                                                                                                                                                                       | 02                                                         | :        | 140                                                                                |  |  |  |  |  |  |
| 0.  | i) High / Middle / Poor                                                                                                                                                                                                        | ca                                                         | †:       | Middle Class                                                                       |  |  |  |  |  |  |
|     | ii) Urban / Semi Urban                                                                                                                                                                                                         | / Rural                                                    | <u>:</u> | Urban                                                                              |  |  |  |  |  |  |
| 10. | -                                                                                                                                                                                                                              | oration limit / Village                                    | :        | Village – Gangapur                                                                 |  |  |  |  |  |  |
|     | Panchayat / Municipal                                                                                                                                                                                                          |                                                            |          | Nashik Municipal Corporation.                                                      |  |  |  |  |  |  |
| 11. |                                                                                                                                                                                                                                | er any State / Central                                     | 1:       | No                                                                                 |  |  |  |  |  |  |
|     |                                                                                                                                                                                                                                | g., Urban Land Ceiling                                     | 1        | project                                                                            |  |  |  |  |  |  |
|     |                                                                                                                                                                                                                                | agency area/ scheduled                                     |          | HATTY BRITING BY A MUTT.                                                           |  |  |  |  |  |  |
|     | area / cantonment are                                                                                                                                                                                                          |                                                            |          | L August Attack of Superior Manager                                                |  |  |  |  |  |  |
| 12. | In Case it is Agricultur to house site plots is c                                                                                                                                                                              | al land, any conversion ontemplated                        | :        | N.A.                                                                               |  |  |  |  |  |  |