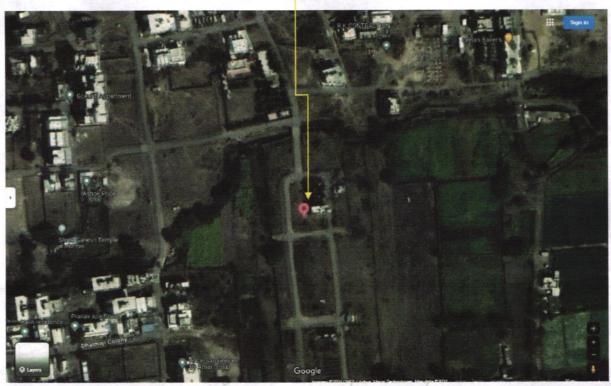

Residential Land and Row House on Plot No.37, Ground Floor, Survey No.52/3, Near Shree Marble House, Dhruv Nagar, Satpur Colony, Village -Gangapur, Taluka & District - Nashik, PIN Code - 422 007, State - Maharashtra, Country - India

Longitude Latitude: 20°00'33.4"N 73°43'08.6"E