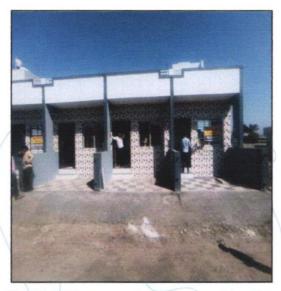

Residential Land and Row House on Plot No.37, Ground Floor, Survey No.52/3, Near Shree Marble House, Dhruv Nagar, Satpur Colony, Village -Gangapur, Taluka & District - Nashik, PIN Code - 422 007, State - Maharashtra, Country - India

| 5.  | Brief description of Leasehold / freehold e                                                                                                                                                                                    | the property (Including etc.)                              | :        |                                                                                    |  |  |  |  |  |  |
|-----|--------------------------------------------------------------------------------------------------------------------------------------------------------------------------------------------------------------------------------|------------------------------------------------------------|----------|------------------------------------------------------------------------------------|--|--|--|--|--|--|
|     | The property under consideration is Freehold residential land and Row House standing thereof. It is we connected with road and train. The property is at 17.7 Km. travelling distance from nearest railway static Nashik Road. |                                                            |          |                                                                                    |  |  |  |  |  |  |
|     | Plot: As per Notarized Agreement, the Land area is 46.80 Sq. M., which is considered for valuation.  Structure: The Row House at site is RCC framed structure of Ground—Floor.                                                 |                                                            |          |                                                                                    |  |  |  |  |  |  |
|     |                                                                                                                                                                                                                                |                                                            | lent     | ial Row House are as under:                                                        |  |  |  |  |  |  |
|     |                                                                                                                                                                                                                                | omposition<br>y + Kitchen + Bedroom +<br>+ Back Open Space | Toi      | Carpet area As per Site Measurement  Ground Floor Carpet Area in Sq.Mtr = 24.30    |  |  |  |  |  |  |
|     | valuation.                                                                                                                                                                                                                     |                                                            | ture     | area is 32.83 Sq. M., Which is considered for the                                  |  |  |  |  |  |  |
|     | Floor                                                                                                                                                                                                                          | In Sq. M.                                                  |          |                                                                                    |  |  |  |  |  |  |
|     | Ground Floor                                                                                                                                                                                                                   | 32.83                                                      |          |                                                                                    |  |  |  |  |  |  |
| _   | Total Built Up Area                                                                                                                                                                                                            | 32.83                                                      | Т.       | r                                                                                  |  |  |  |  |  |  |
| 6.  | Location of property                                                                                                                                                                                                           | N. N.                                                      | 1:       | Current No. 50/0. Plat No. 27                                                      |  |  |  |  |  |  |
|     | a) Plot No. / Surve                                                                                                                                                                                                            | ey No.                                                     | :        | Survey No.52/3, Plot No.37                                                         |  |  |  |  |  |  |
|     | b) Door No.                                                                                                                                                                                                                    |                                                            |          | Residential Land and Row House on Plot No.37                                       |  |  |  |  |  |  |
|     | c) T.S. No. / Villag                                                                                                                                                                                                           | le                                                         | :        | Village – Gangapur<br>Taluka – Nashik                                              |  |  |  |  |  |  |
|     | e) Mandal / Distric                                                                                                                                                                                                            | +                                                          | 1:       | District – Nashik                                                                  |  |  |  |  |  |  |
| 7.  | Postal address of the                                                                                                                                                                                                          |                                                            | ·        | Residential Land and Row House on Plot No.37,                                      |  |  |  |  |  |  |
| ۲.  | 1 Ostal address of the                                                                                                                                                                                                         | broporty                                                   | Ι.       | Ground Floor, Survey No.52/3, Near Shree Marble                                    |  |  |  |  |  |  |
|     |                                                                                                                                                                                                                                | 0/1                                                        |          | House, Dhruv Nagar, Satpur Colony, Village-                                        |  |  |  |  |  |  |
|     |                                                                                                                                                                                                                                |                                                            | -        | [12] [2] [12] [12] [12] [12] [13] [13] [14] [15] [15] [15] [15] [15] [15] [15] [15 |  |  |  |  |  |  |
|     |                                                                                                                                                                                                                                | Think.Inno                                                 | 1        | Gangapur, Taluka & District - Nashik, PIN Code – 422                               |  |  |  |  |  |  |
|     | 0:1 / T                                                                                                                                                                                                                        | HIIIKAHHIC                                                 | +        | 007, State - Maharashtra, Country - India                                          |  |  |  |  |  |  |
| 8.  | City / Town Residential area                                                                                                                                                                                                   | 51, 17, 17, 17, 17, 17, 17, 17, 17, 17, 1                  | 1:       | Village – Gangapur                                                                 |  |  |  |  |  |  |
|     | Commercial area                                                                                                                                                                                                                |                                                            | 1:       | Yes<br>No                                                                          |  |  |  |  |  |  |
|     | Industrial area                                                                                                                                                                                                                |                                                            | <u> </u> | No No                                                                              |  |  |  |  |  |  |
| 9.  | Classification of the ar                                                                                                                                                                                                       | 02                                                         | :        | 140                                                                                |  |  |  |  |  |  |
| 0.  | i) High / Middle / Poor                                                                                                                                                                                                        | ca                                                         | †:       | Middle Class                                                                       |  |  |  |  |  |  |
|     | ii) Urban / Semi Urban                                                                                                                                                                                                         | / Rural                                                    | <u>:</u> | Urban                                                                              |  |  |  |  |  |  |
| 10. | -                                                                                                                                                                                                                              | oration limit / Village                                    | :        | Village – Gangapur                                                                 |  |  |  |  |  |  |
|     | Panchayat / Municipal                                                                                                                                                                                                          |                                                            |          | Nashik Municipal Corporation.                                                      |  |  |  |  |  |  |
| 11. |                                                                                                                                                                                                                                | er any State / Central                                     | 1:       | No                                                                                 |  |  |  |  |  |  |
|     |                                                                                                                                                                                                                                | g., Urban Land Ceiling                                     | 1        | project                                                                            |  |  |  |  |  |  |
|     |                                                                                                                                                                                                                                | agency area/ scheduled                                     |          | HATTY BRITING BY A MUTT.                                                           |  |  |  |  |  |  |
|     | area / cantonment are                                                                                                                                                                                                          |                                                            |          | L August Attack of Superior Manager                                                |  |  |  |  |  |  |
| 12. | In Case it is Agricultur to house site plots is c                                                                                                                                                                              | al land, any conversion ontemplated                        | :        | N.A.                                                                               |  |  |  |  |  |  |