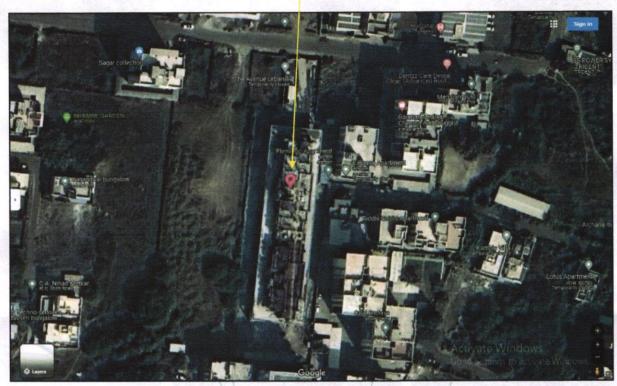

# Valuation Report of the Immovable Property

Details of the property under consideration:

Name of Owner: Mrs.Arati Rupesh Lodha

Residential Flat No.602, Sixth Floor, Wing - B, "Urbania", Survey No.772/1/1/3 & 772/1B/28. Plot No.15, Opposite Bhamare Garden, Karmayogi Nagar, Sadguru Nagar, Dr.Babasaheb Ambedkar Marg, Village - Nashik, Taluka- Nashik, District - Nashik, PIN Code - 422 008, State - Maharashtra, Country - India.

Latitude Longitude: 20°01'30.0"N 73°45'19.5"E