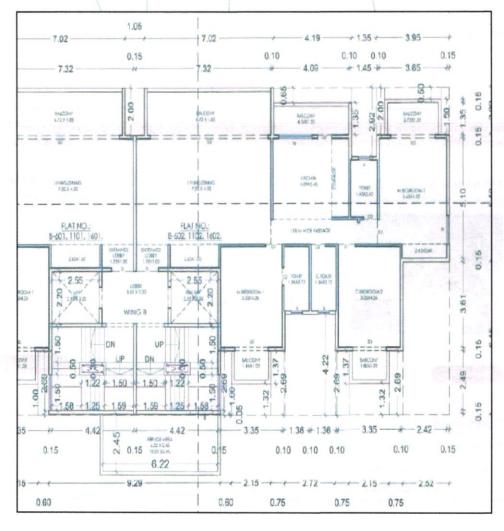

# Valuation Report of the Immovable Property

Details of the property under consideration:

Name of Owner: Mrs.Arati Rupesh Lodha

Residential Flat No.602, Sixth Floor, Wing - B, "Urbania", Survey No.772/1/1/3 & 772/1B/28. Plot No.15, Opposite Bhamare Garden, Karmayogi Nagar, Sadguru Nagar, Dr.Babasaheb Ambedkar Marg, Village - Nashik, Taluka- Nashik, District - Nashik, PIN Code - 422 008, State - Maharashtra, Country - India.

### VALUATION OPINION REPORT

This is to certify that the property bearing Residential Flat No.602, Sixth Floor, Wing - B, "Urbania", Survey No.772/1/1/3 & 772/1B/28 , Plot No.15, Opposite Bhamare Garden , Karmayogi Nagar, Sadguru Nagar, Dr. Babasaheb Ambedkar Marg, Village - Nashik, Taluka- Nashik, District - Nashik, PIN Code - 422 008, State -Maharashtra, Country - India belongs to Mrs. Arati Rupesh Lodha.

### Boundaries of the property.

| Boundaries | Building                                                | Flat                                  |  |
|------------|---------------------------------------------------------|---------------------------------------|--|
| North      | 12-Meter-Wide Road                                      | Flat No.601, B-Wing, Lift & Staircase |  |
| South      | Survey No.773                                           | Rear Margin                           |  |
| East       | 7.50 Meter Colony Road                                  | Side Margin of Building               |  |
| West       | Survey No.772/A/1/2 & Plot No.14 in<br>Survey No.772/1B | Side Margin, Lift & Staircase         |  |