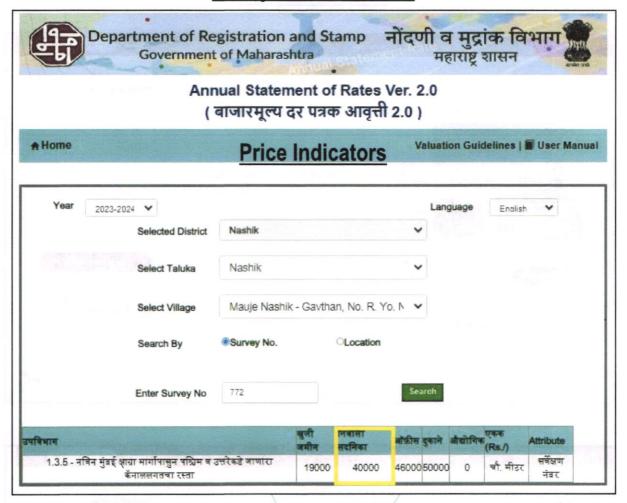

in and                                                                                                                                                            | ₹ 20,000.00 Expected rental income per month after completion |
| iii)              | Any likely income it may generate                                                                                                                                                                | Rental Income                                                 |

Think.Innovate.Create





# Actual site photographs























# Route Map of the property Site u/r





Latitude Longitude: 20°01'30.0"N 73°45'19.5"E

Note: The Blue line shows the route to site from nearest Railway Station (Nashik - 10.5 Km.)





# **Ready Reckoner Rate**



Think.Innovate.Create



# **Price Indicators**







# **Price Indicators**







# **Approved Plan**





## **Commencement Certificate & RERA Certificate**



### NASHIK MUNICIPAL CORPORATION

NOIND/BP/ CD 228 DATE : 03 /09 /2021

#### SANCTION OF BUILDING PERMISSION AND

COMMENCEMENT CERTIFICATE

To, Avenues Fortune Ltd. Liability Partnership Through Parnter Mr. Manik A. Karwa & Other One.

Cio, Ar. Semit Kurnath & Stru. Engg. Around Kulkarni Of Nashik. Sub -: Sanction of Building Parmittelon & Commencement Continuets on Plat No. 15 of S.No.JO.No. 772/11/10 & 772/18/28 of Nashik Shiwar, Nashik.

Bgf < 1) Your Application & for Building permission/ Revised Building permission/ Extension of Structure Plan in Dated: - 65/01/2021 Inverti No.BZ/BP/192.

Previous Approved building permis