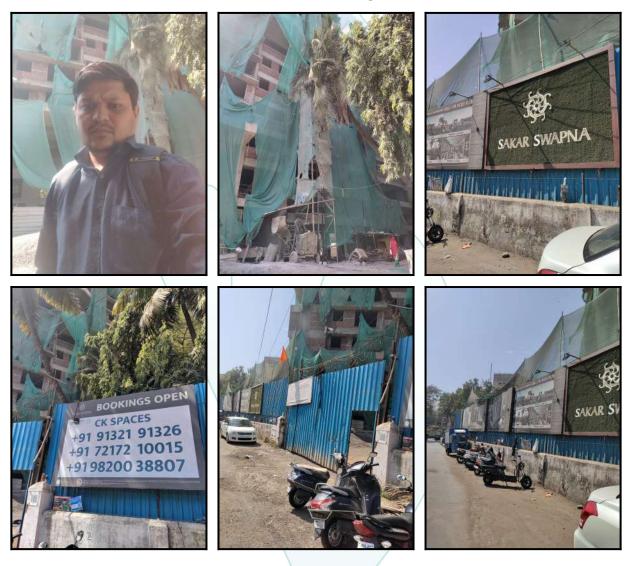

| Good                                        |
| Likely rental values in future                                                                                                                                                                                                     | ₹ 45,000/- Expected rental income per month |
| Any likely income it may generate                                                                                                                                                                                                  | Rental Income                               |



Think.Innovate.Create





# **Actual Site Photographs**



# Think.Innovate.Create





# Route Map of the property



Note: Red marks shows the exact location of the property



### Longitude Latitude: 19°7'25.5"N 72°51'12.9"E

**Note:** The Blue line shows the route to site distance from nearest Metro Station (LIC of India Andheri Metro Station - 700m).



#### Page 13 of 28

# **Ready Reckoner Rate**

| Departme<br>Ge                                                                                                                               | Department of Registration and Second |                                                                                                |          |              |                                                                   | नुद्रांक वि<br>ाष्ट्र शासन                                        | भाग