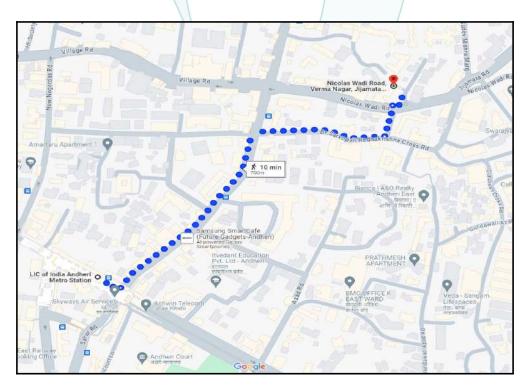

### Longitude Latitude: 19°7'25.5"N 72°51'12.9"E

**Note:** The Blue line shows the route to site distance from nearest Metro Station (LIC of India Andheri Metro Station - 700m).