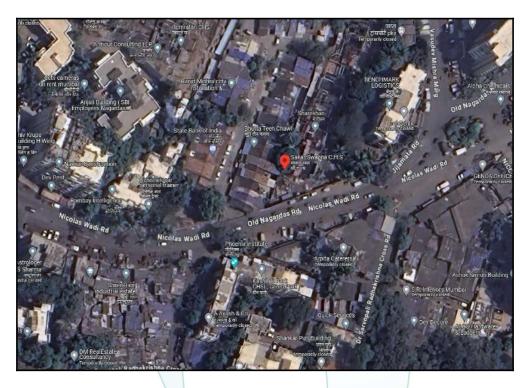

# Route Map of the property

Note: Red marks shows the exact location of the property