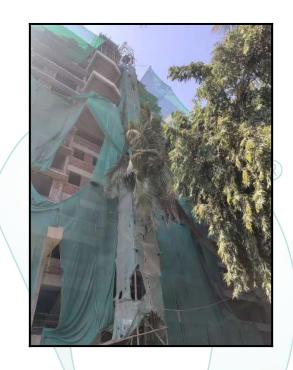

# Valuation Report of the Immovable Property



### Details of the property under consideration:

Name of Owner : Mrs. Apurva Arun Nalavade

Residential Flat No. 1302, 14<sup>th</sup> Floor, Wing - B, **"Sakar Swapna, State Bank of India Employees' Sakar Swapna Co-op. Hsg. Soc. Ltd."**, Dr. S. Radhakrishnan Cross Road, Village - Mogra, Municipality Ward No. K/E, Andheri (East), Taluka - Andheri, District - Mumbai Suburban, PIN - 400 069, State - Maharashtra, India.

# Latitude Longitude : 19°7'25.5"N 72°51'12.9"E

Valuation Prepared for:

State Bank of India RACPC Andheri (East)

1st Floor, UTI Building, Plot No. 12, MIDC, Road No. 9, Behind Tunga Paradise Hotel, Andheri (East), Mumbai - 400 093, State - Maharashtra, Country - India.



| 0 | Our Pan India Presence at :  |   |                                |   |