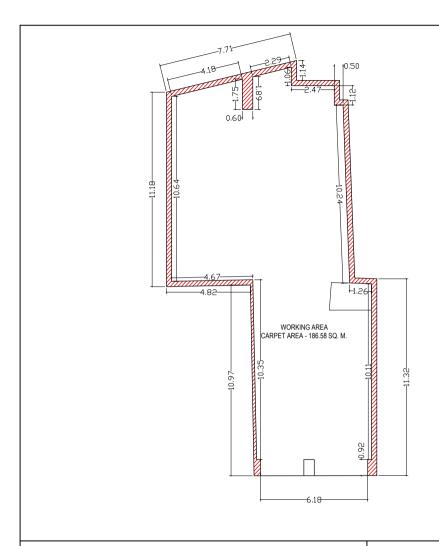

**MEZZANINE FLOOR** 

P-LINE AREA

Built Up Area = 205.71 Sq. M. i.e., 2,241.26 Sq. Ft. Carpet Area = 186.58 Sq. M. i.e., 2,008.35 Sq. Ft.

 $\underline{\text{Name Of Client}}; \, \textbf{M/s. Shree NM Electricals Ltd.}$ 