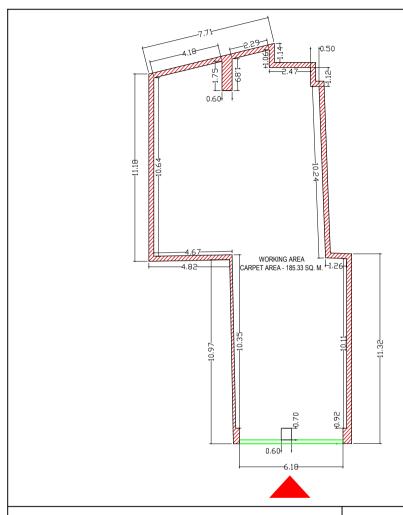

## **GROUND FLOOR**

## P-LINE AREA

Built Up Area = 205.62 Sq. M. i.e., 2,213.29 Sq. Ft. Carpet Area = 185.33 Sq. M. i.e., 1,994.89 Sq. Ft.

Name Of Client: M/s. Shree NM Electricals Ltd.

Address: Ground Floor, 45/47, Lohar Chawl, Mumbai - 400 002,

State - Maharashtra, Country - India

Signed By: Mr. Manoj Chalikwar

<u>Checked By</u>: Mr.Prayush Parekh

Drawing By: Mrs. Bhavika Chavan

Visit By :Mr. Prayush Parekh & Mrs. Bhavika Chavan

Date: 06/03/2024

Think.Innovate.Create