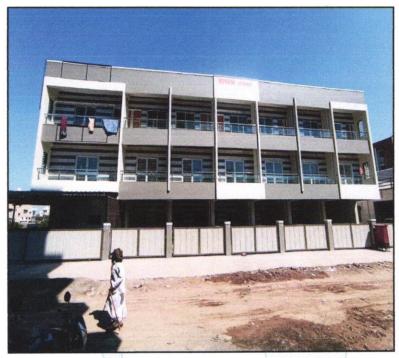

# VALUATION OPINION REPORT

This is to certify that the property bearing Residential Row House No. 05, Ground + First + Second Floor, " Shri Vallabh Row Houses", Survey No. 527+528+529+530, Plot No.11+12/1 to 6, Near Kids Kingdom Pre School, Sagar Village, Mumbai - Agra National Highway, Jatra Hotel, Village - Adgaon, Taluka & District - Nashik, PIN Code - 422 003, State - Maharashtra, Country - India. belongs Name of Proposed Purchaser: Sau. Bebi Kailash Khatke. Name of Owner: Shri. Gyandev Digambar Patil & Sau. Meenakshi Bharat Patil.

Residential Row House No. 05, Ground + First + Second Floor, "Shri Vallabh Row Houses", Survey No. 527+528+529+530, Plot No.11+12/1 to 6, Near Kids Kingdom Pre School, Sagar Village, Mumbai - Agra National Highway, Jatra Hotel, Village - Adgaon, Taluka & District -Nashik, PIN Code - 422 003, State - Maharashtra, Country - India.