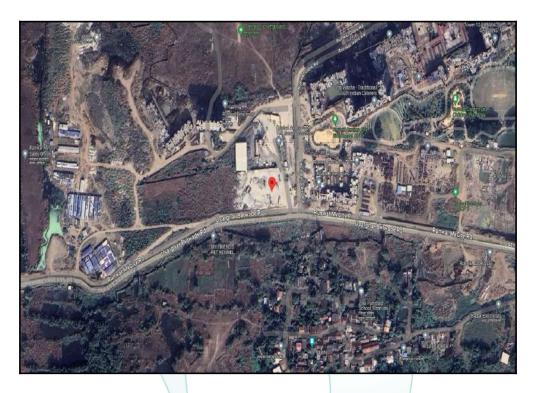

## **Route Map of the property**

Note: Red marks shows the exact location of the property

Longitude Latitude: 19°10'55.9"N 73°4'55.7"E

Note: The Blue line shows the route to site distance from nearest Railway Station (Diva Junction - 4.9 Km.).