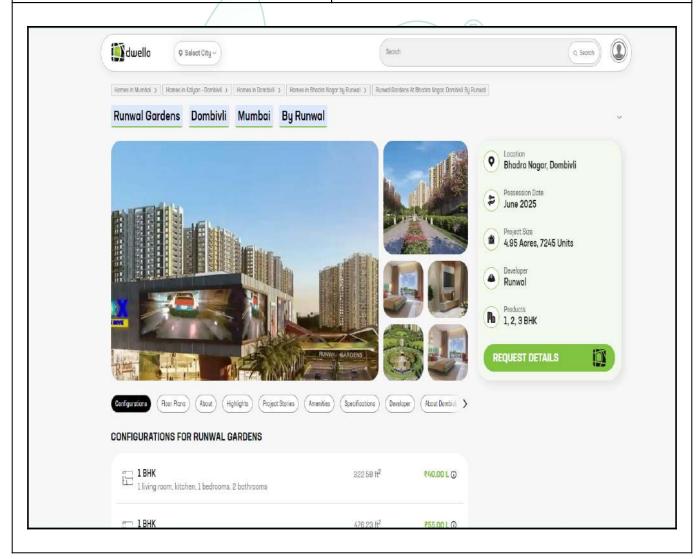

| Property                        | Runwal Gardens Dombivli Mumbai |
|---------------------------------|--------------------------------|
| Source                          | Dwello.com                     |
| Area Type                       | Carpet                         |
| Area                            | 322.58 Sq. Ft.                 |
| Percentage                      | 10%                            |
| Rate / Sq. feet on BuiltUp area | ₹ 11,273/-                     |
| Floor                           | -                              |