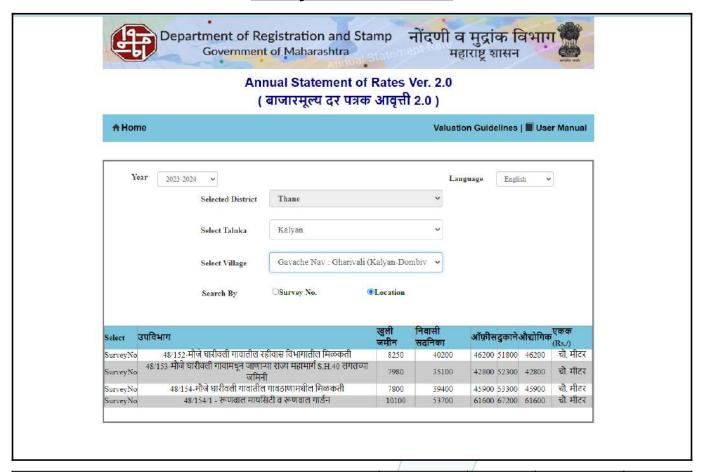

## **Ready Reckoner Rate**

| Stamp Duty Ready Reckoner Market Value Rate for Flat                      | 53700        |          |          |         |
|---------------------------------------------------------------------------|--------------|----------|----------|---------|
| Increase by 10% on Flat Located on 20 <sup>th</sup> Floor                 | 5370         |          |          |         |
| Stamp Duty Ready Reckoner Market Value Rate (After Increase/Decrease) (A) | 59,070.00    | Sq. Mtr. | 5,488.00 | Sq. Ft. |
| Stamp Duty Ready Reckoner Market value Rate for Land (B)                  | 10100        |          |          |         |
| The difference between land rate and building rate(A-B=C)                 | 48,970.00    |          |          |         |
| Percentage after Depreciation as per table(D)                             | 100%         |          |          |         |
| Rate to be adopted after considering depreciation [B + (C X D)]           | + _59,070,00 | Sq. Mtr. | 5,488.00 | Sq. Ft. |