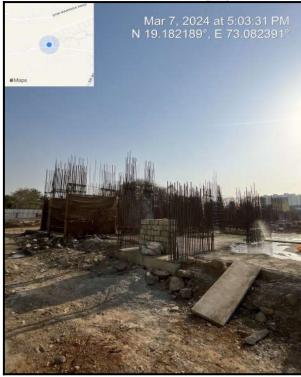

| Good                                                         |
| Likely rental values in future                                                                                                                                                                                            | ₹ 15,000/- Expected rental income per month after completion |
| Any likely income it may generate                                                                                                                                                                                         | Rental Income                                                |



Think.Innovate.Create

## **Actual Site Photographs**









## **Route Map of the property**



Note: Red marks shows the exact location of the property



Longitude Latitude: 19°10'55.9"N 73°4'55.7"E

Note: The Blue line shows the route to site distance from nearest Railway Station (Diva Junction - 4.9 Km.).





## **Ready Reckoner Rate**



| Stamp Duty Ready Reckoner Market Value Rate for Flat                      | 53700        |          |          |         |
|---------------------------------------------------------------------------|--------------|----------|----------|---------|
| Increase by 10% on Flat Located on 20 <sup>th</sup> Floor                 | 5370         |          |          |         |
| Stamp Duty Ready Reckoner Market Value Rate (After Increase/Decrease) (A) | 59,070.00    | Sq. Mtr. | 5,488.00 | Sq. Ft. |
| Stamp Du