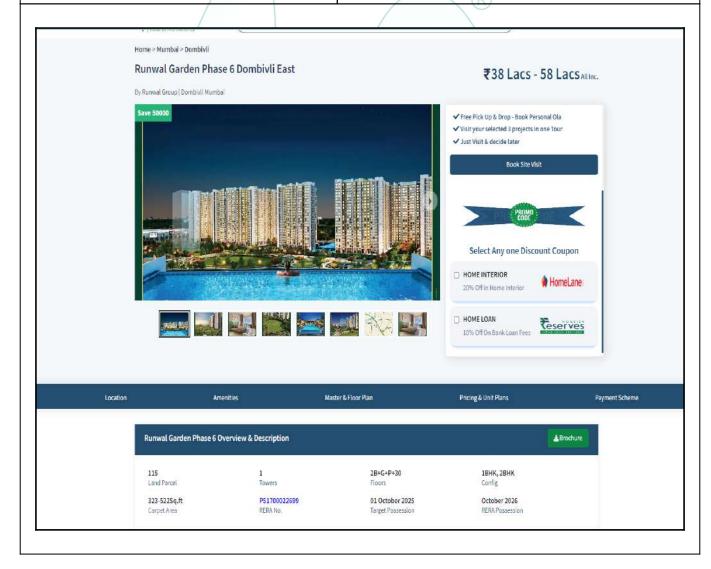

## **Price Indicator**

| Property                        | Runwal Garden Phase 6 Dombivli East |
|---------------------------------|-------------------------------------|
| Source                          | Housing.Com                         |
| Area Type                       | Carpet                              |
| Area                            | 323.00 Sq. Ft.                      |
| Percentage                      | 10%                                 |
| Rate / Sq. feet on BuiltUp area | ₹ 10,695/-                          |
| Floor                           | - @                                 |