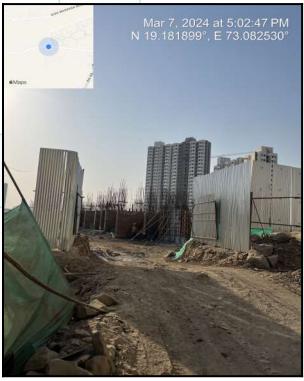

| Good                                                         |
| Likely rental values in future                                                                                                                                                                                            | ₹ 15,000/- Expected rental income per month after completion |
| Any likely income it may generate                                                                                                                                                                                         | Rental Income                                                |



Think.Innovate.Create

## **Actual Site Photographs**









## **Route Map of the property**



Note: Red marks shows the exact location of the property



Longitude Latitude: 19°10'55.9"N 73°4'55.7"E

Note: The Blue line shows the route to site distance from nearest Railway Station (Diva Junction - 4.9 Km.).





## **Ready Reckoner Rate**



| Stamp Duty Ready Reckoner Market Value Rate for Flat                      | 53700        |          |          |         |
|---------------------------------------------------------------------------|--------------|----------|----------|---------|
| Increase by 10% on Flat Located on 20 <sup>th</sup> Floor                 | 5370         |          |          |         |
| Stamp Duty Ready Reckoner Market Value Rate (After Increase/Decrease) (A) | 59,070.00    | Sq. Mtr. | 5,488.00 | Sq. Ft. |
| Stamp Duty