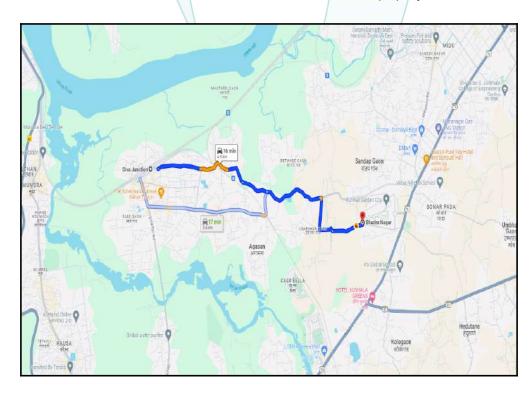

## **Route Map of the property**

Note: Red marks shows the exact location of the property

Longitude Latitude: 19°10'55.9"N 73°4'55.7"E

Note: The Blue line shows the route to site distance from nearest Railway Station (Diva Junction - 4.9 Km.).