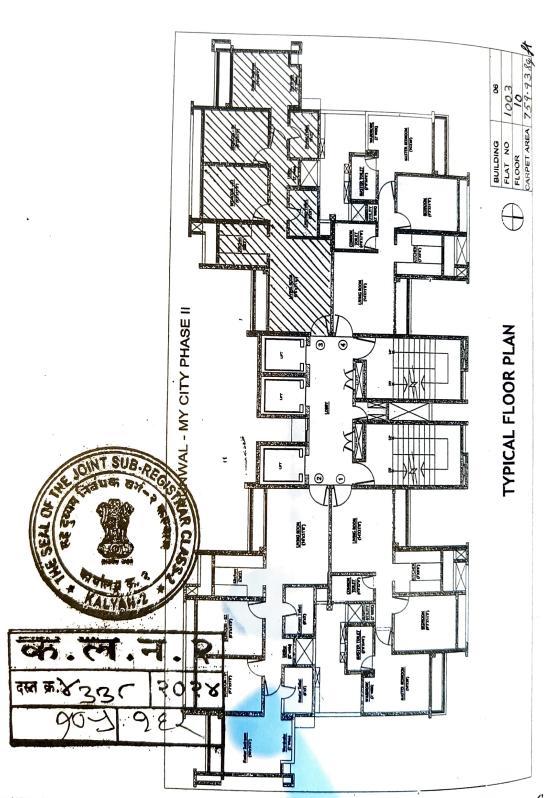

बिल्डिंग,सदिनका नं. 1003,दहावा मजला,सीएल04-डी3,क्षेत्रफळ 759.93 चौ.फु.(70.60 चौ.मी.)कारपेट दि.21/08/2017 च्या अधिसुचनेनुसार विशेष वसाहत प्रकल्पाअंतर्गत प्रथम विक्रीकरारनाम्यास मुद्रांक शुल्कामध्ये 50% सवलत(टीपीएस-1217/331/सीआर-72/17/युडी-12)( ( Survey Number : मौजे उसरघर स.नं.17/1,