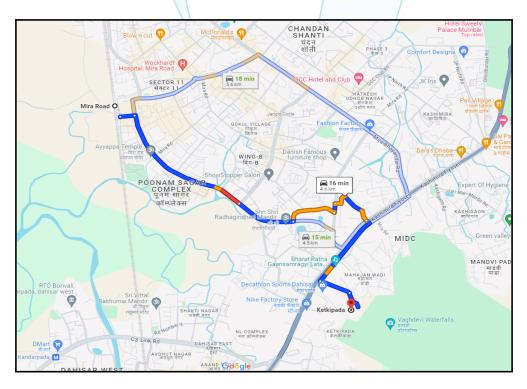

#### Longitude Latitude: 19°15'40.2"N 72°52'39.4"E

Note: The Blue line shows the route to site distance from nearest Railway Station (Mira Road - 4.6 km.).