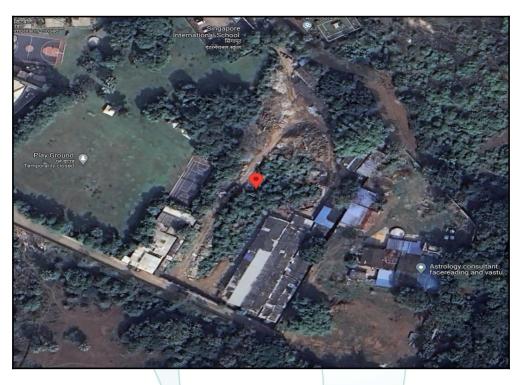

# Route Map of the property

Note: Red marks shows the exact location of the property