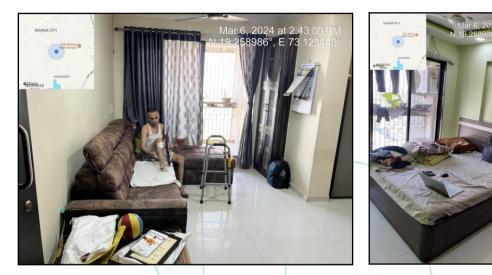

#### Residential Flat:

The residential flat under reference is situated on the 9<sup>th</sup> Floor. It consists of 1 Bedroom + Living Room + Kitchen + 2 Toilets + Passage + Flowerbed + Open Terrace (i.e. 1BHK + 2 Toilets + Open Terrace). The residential flat is finished with Vitrified tiles flooring, Teak wood door frame with flush shutters, Powder Coated Aluminum sliding windows & concealed electrification & concealed plumbing.

## Actual site photographs