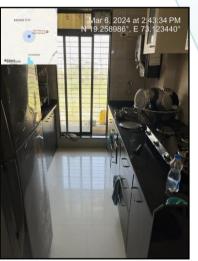

#### Residential Flat:

The residential flat under reference is situated on the 9<sup>th</sup> Floor. It consists of 1 Bedroom + Living Room + Kitchen + 2 Toilets + Passage + Flowerbed + Open Terrace (i.e. 1BHK + 2 Toilets + Open Terrace). The residential flat is finished with Vitrified tiles flooring, Teak wood door frame with flush shutters, Powder Coated Aluminum sliding windows & concealed electrification & concealed plumbing.

## Actual site photographs