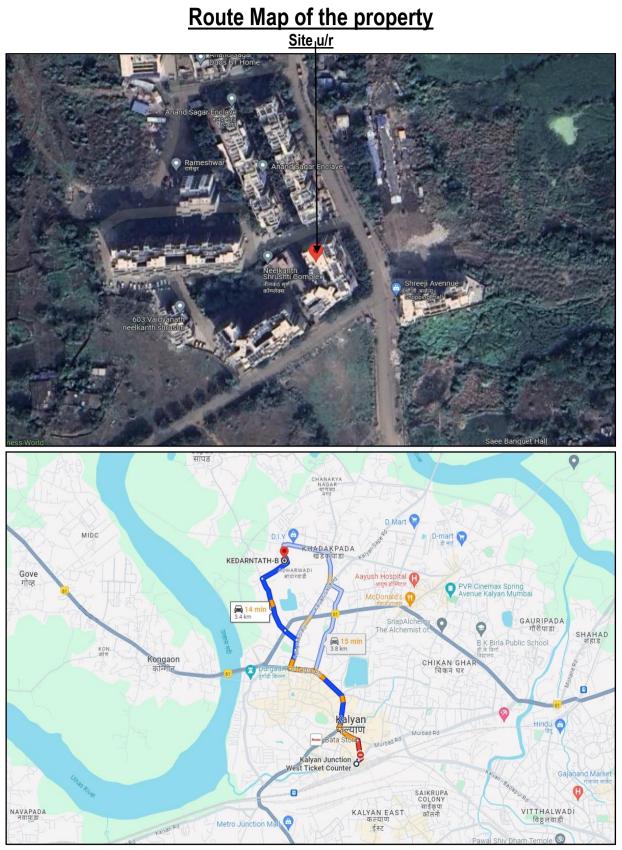

# Think.Innovate.Create

Latitude Longitude - 19°15'29.9"N 73°07'21.5"E Note: The Blue line shows the route to site from nearest railway station (Kalyan – 3.4 Km.)

Valuation Report Prepared For: Cosmos Bank / Kalyan Khadakpada Branch / Mr. Venkatesh Bapurao Nagargoje (7500/2305388) Page 14 of 20