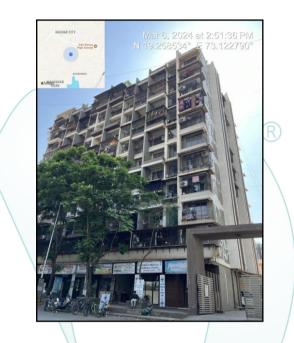

#### BUILDING:

The building under reference is having (Part) Ground / (Part) Stilt + 10 Upper Floors. It is a R.C.C. Framed Structure with 9" thick external walls and 6" thick internal brick walls. The walls are having sand faced plaster from outside. The staircase is of R.C.C. with R.C.C. trades and risers with chequered tile floor finish. The building external condition is good. The building is used for residential purpose. 9<sup>th</sup> Floor is having 4 Residential Flat. The building is having 2 Lifts.

## Actual site photographs