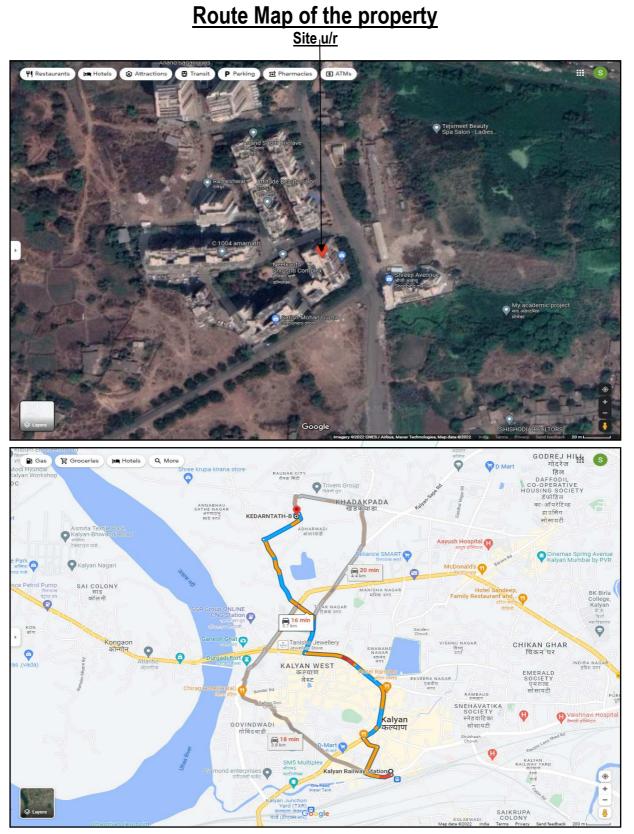

#### LOCATION:

The said building is located at Survey No. 86/2A, 88/2, 3A, 4, 10, 11, 12, 13, 14, 90/2, 3 of Village – Wadeghar, Kalyan (West), Thane. The property falls in Residential Zone. It is at a travelling distance 3.7 Km. from Kalyan railway station.

## Actual site photographs

Think.Innovate.Create An ISO 9001:2015 Certified Company

www.vastukala.org

Page 12 of 17

Latitude Longitude - 19°15'29.9"N 73°07'21.5"E Note: The Blue line shows the route to site from nearest railway station (Kalyan – 3.7 Km.)