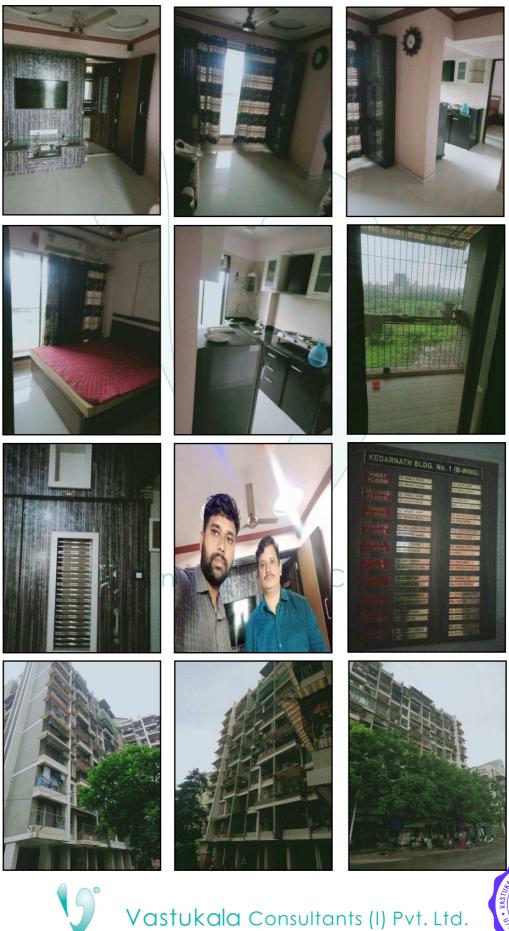

#### Residential Flat:

The residential flat under reference is situated on the 9<sup>th</sup> Floor. It consists of 1 Bedroom + Living Room + Kitchen + 2 Toilets + Passage + Flowerbed + Open Terrace (i.e. **1BHK + 2 Toilets + Open Terrace**). The residential flat is finished with Vitrified tiles flooring, Teak wood door frame with flush shutters, Powder Coated Aluminum sliding windows & concealed electrification & concealed plumbing.

## Actual site photographs

Think.Innovate.Create An ISO 9001:2015 Certified Company

www.vastukala.org

Page 12 of 17

Latitude Longitude - 19°15'29.9"N 73°07'21.5"E Note: The Blue line shows the route to site from nearest railway station (Kalyan – 3.7 Km.)