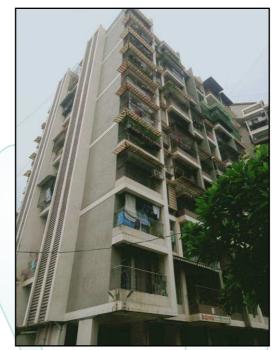

# Valuation Report of Residential Flat No. 904, 9th Floor, Building No. 1, Wing – B, "Neelkanth Shrushti Kedarnath Co-op. Hsg. Soc. Ltd.", Wadeghar, Kalyan (West), Thane – 421 301, State – Maharashtra, Country – India.

## Think.Innovate.Create

The building under reference is having (Part) Ground / (Part) Stilt + 10 Upper Floors. It is a R.C.C. Framed Structure with 9" thick external walls and 6" thick internal brick walls. The walls are having sand faced plaster from outside. The staircase is of R.C.C. with R.C.C. trades and risers with chequered tile floor finish. The building external condition is good. The building is used for residential purpose. 9th Floor is having 4 Residential Flat. The building is having 2 Lifts.