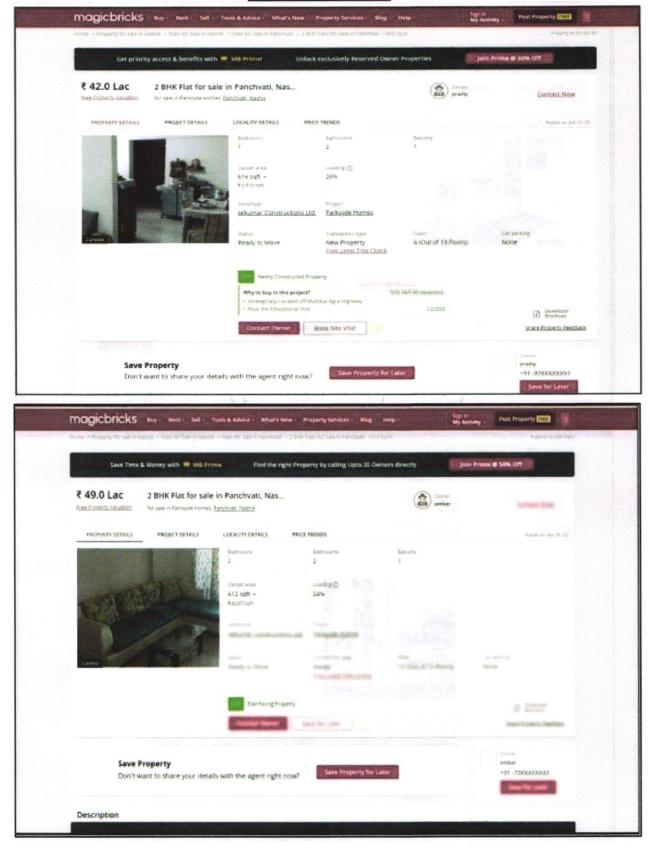

Considering various parameters recorded, existing economic scenario, and the information that is available with reference to the development of neighborhood and method selected for valuation, we are of the opinion that, the property premises can be assessed for this particular purpose at ₹ 66.06.360.00 (Rupees Sixty-Six Lakh Six Thousand Three Hundred Sixty Only).