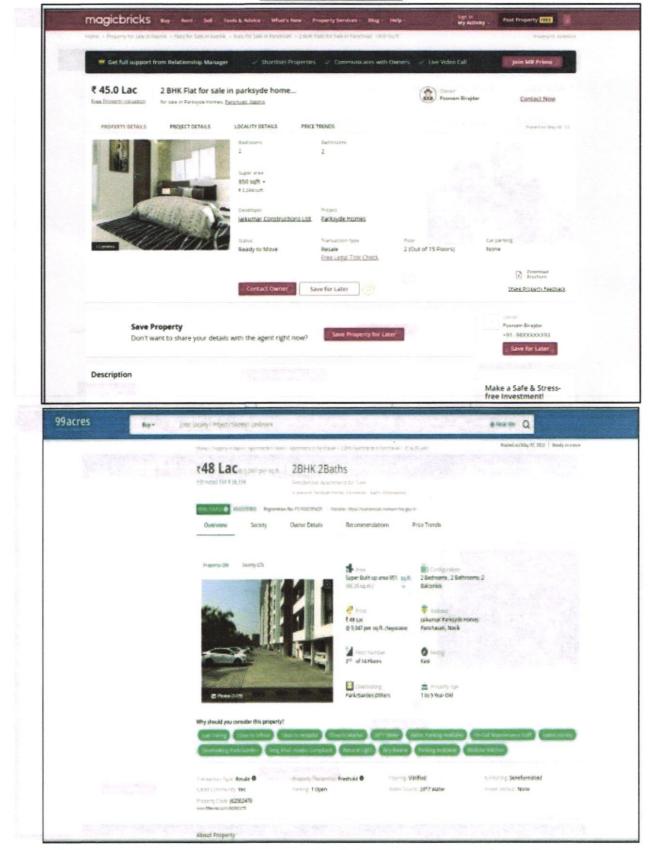

Considering various parameters recorded, existing economic scenario, and the information that is available with reference to the development of neighborhood and method selected for valuation, we are of the opinion that, the property premises can be assessed for this particular purpose at ₹ 66.06.360.00 (Rupees Sixty-Six Lakh Six Thousand Three Hundred Sixty Only).