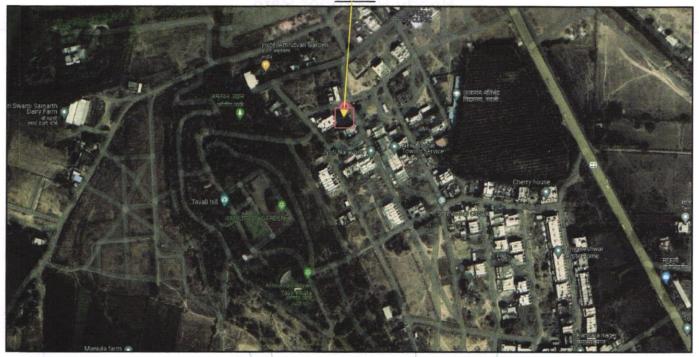

Name of Owner: Shri. Jinesh Ashanand Thakkar

Residential Row Bungalow on Plot No. 85/ C, Ground + First Floor "Shree Ganga Bungalows", Survey No. 299/ 1/ Plot/ Number/ 85/ C/, Near Amrutvan Garden, Village - Makhmalabad-2, Taluka & District - Nashik, PIN - 422 004, State - Maharashtra, Country - India.

Longitude Latitude: 20°03'34.2"N 73°46'53.9"E