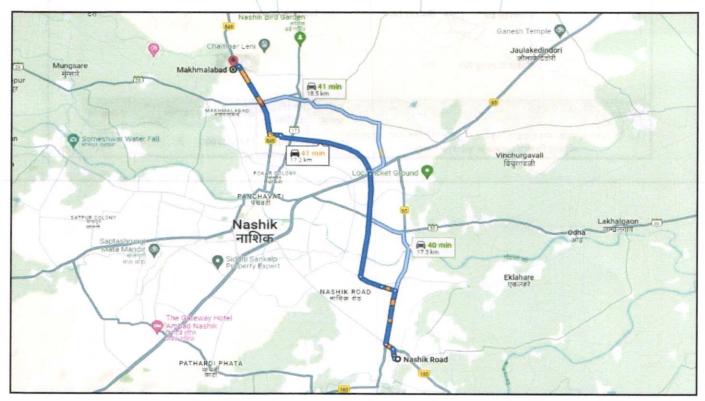

Name of Owner: Shri. Jinesh Ashanand Thakkar

Residential Row Bungalow on Plot No. 85/ C, Ground + First Floor "Shree Ganga Bungalows", Survey No. 299/ 1/ Plot/ Number/ 85/ C/, Near Amrutvan Garden, Village - Makhmalabad-2, Taluka & District - Nashik, PIN - 422 004, State - Maharashtra, Country - India.

Longitude Latitude: 20°03'34.2"N 73°46'53.9"E