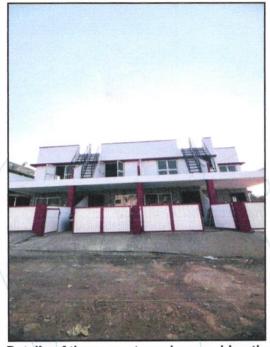

## VALUATION OPINION REPORT

This is to certify that the property bearing Residential Row Bungalow on Plot No. 85/ C, Ground + First Floor "Shree Ganga Bungalows", Survey No. 299/ 1/ Plot/ Number/ 85/ C/, Near Amrutvan Garden, Village -Makhmalabad-2, Taluka & District - Nashik, PIN - 422 004, State - Maharashtra, Country - India belongs to Name of Shri. Jinesh Ashanand Thakkar. Name of Proposed Purchaser: Shri. Chandrakant Dhanraj Zirwal & Chaitali Chandrakant Zirwal (Alies) Chaitali Uttam Bharsat.

Boundaries of the property,

| Boundaries | Plot     | Bungalow      |
|------------|----------|---------------|
| North      | Road     | Plot No. 85-D |
| South      | Road     | Plot No. 85-B |
| East       | Road     | 9 M. Road     |
| West       | Bungalow | Plot No. 84   |