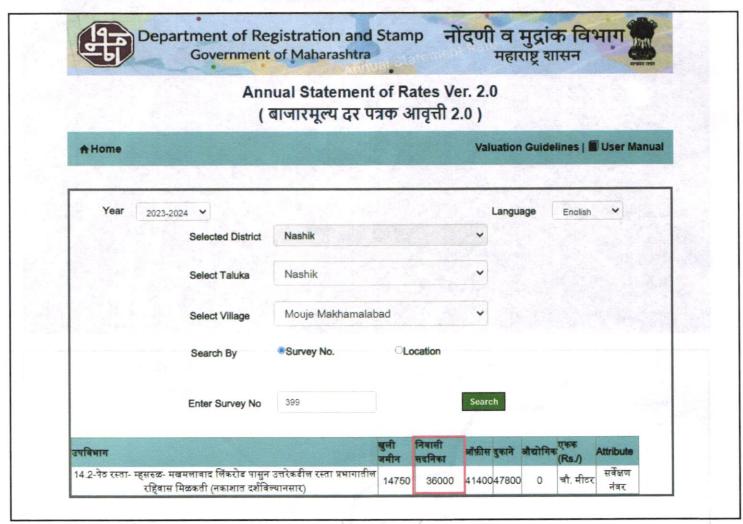

Considering various parameters recorded, existing economic scenario, and the information that is available with reference to the development of neighborhood and method selected for valuation, we are of the opinion that, the property premises can be assessed for this particular purpose at ₹ 38,44,000.00 (Rupees Thirty-Eight Lakh Forty-Four Thousand Only).