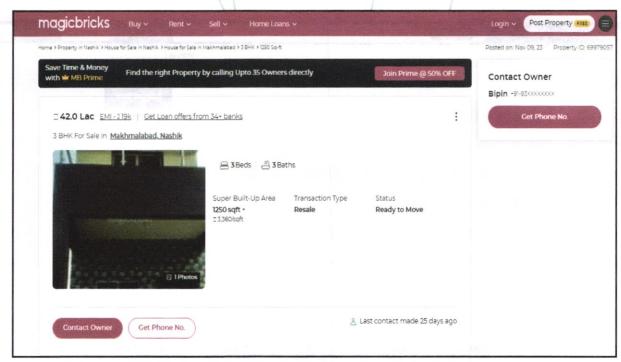

Considering various parameters recorded, existing economic scenario, and the information that is available with reference to the development of neighborhood and method selected for valuation, we are of the opinion that, the property premises can be assessed for this particular purpose at ₹ 38,44,000.00 (Rupees Thirty-Eight Lakh Forty-Four Thousand Only).