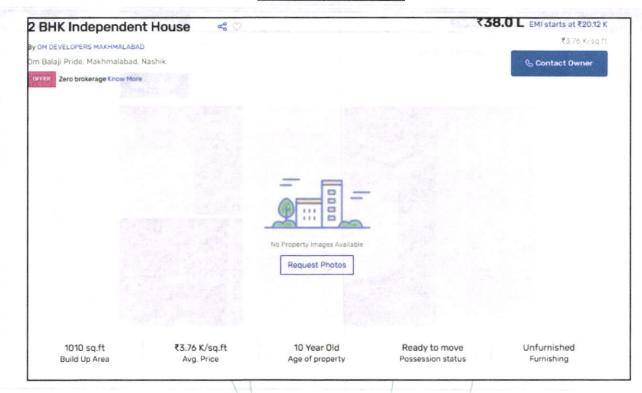

Considering various parameters recorded, existing economic scenario, and the information that is available with reference to the development of neighborhood and method selected for valuation, we are of the opinion that, the property premises can be assessed for this particular purpose at ₹ 38,44,000.00 (Rupees Thirty-Eight Lakh Forty-Four Thousand Only).