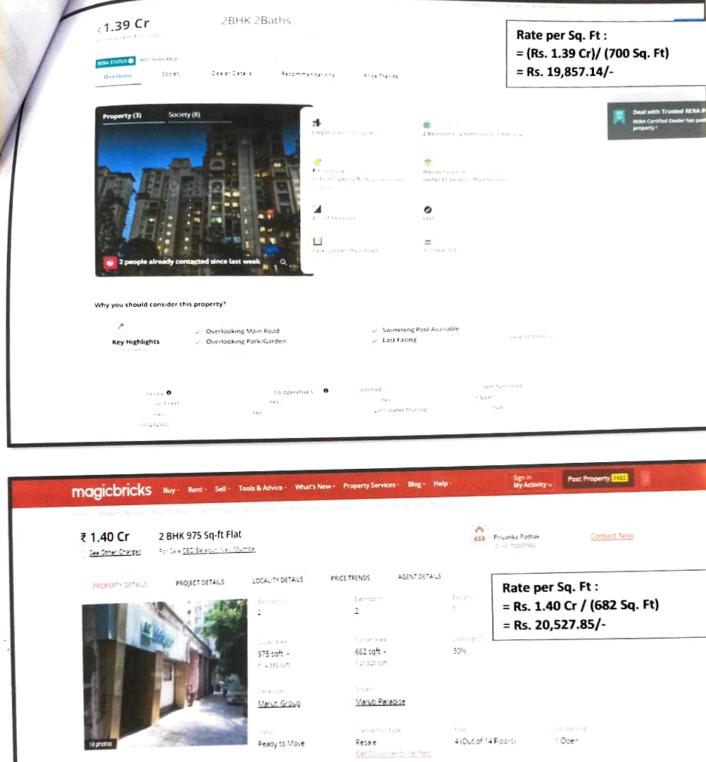

#### VALUATION REPORT

| l. |                                | NERAL                                                                                                                 |    |                                                                                                                                                                                       |  |  |
|----|--------------------------------|-----------------------------------------------------------------------------------------------------------------------|----|---------------------------------------------------------------------------------------------------------------------------------------------------------------------------------------|--|--|
| l  | Purp                           | ose for which valuation is made                                                                                       | :  | To determine the Fair Market Value of the<br>property                                                                                                                                 |  |  |
| 2  | a)                             | Date of inspection                                                                                                    | :  | 07/01/2022                                                                                                                                                                            |  |  |
|    | b)                             | Date on which the valuation is made                                                                                   | :  | 07/01/2022                                                                                                                                                                            |  |  |
| 3  | List                           | of documents produced for perusal                                                                                     | 1: | Agreement For Sale (Dt. 31/12/2021)                                                                                                                                                   |  |  |
|    | District decaments produced to |                                                                                                                       |    | Index II Reg No. 19579/2021 Thane 5                                                                                                                                                   |  |  |
|    |                                |                                                                                                                       |    | Commencement Certificate (Dt. 31/10/2007)                                                                                                                                             |  |  |
|    |                                |                                                                                                                       |    | Occupancy Certificate (Dt. 20/06/2010)                                                                                                                                                |  |  |
| 4  | Pho                            | ne of the owner(s) and their address(es) with<br>ne no. (details to be shared of each owner in<br>of joint ownership) | :  |                                                                                                                                                                                       |  |  |
| 5  |                                | f description of the property                                                                                         | :  | Flat No. 001, Ground Floor, "Om Apartment"<br>House No. 692/02 CTS No. 1187, Survey No<br>106/2, CBD Belapur, Sector-19, Village. Shahabaj<br>Tal. & Dist. Thane, Navi Mumbai-400614. |  |  |
| 6  | Loc                            | ation of property                                                                                                     |    |                                                                                                                                                                                       |  |  |
|    | a)                             | Plot No. / Survey No.                                                                                                 | :  | Survey No. 106/2                                                                                                                                                                      |  |  |
|    | b)                             | Door No.                                                                                                              | :  | Flat no. 001                                                                                                                                                                          |  |  |
|    | c)                             | C.T. S. No. / Village                                                                                                 | :  | : CTS No. 1187, Village Shahabaj                                                                                                                                                      |  |  |
|    | d)                             | Ward / Taluka                                                                                                         | :  |                                                                                                                                                                                       |  |  |
|    | e)                             | Mandal / District                                                                                                     | :  |                                                                                                                                                                                       |  |  |
|    | (f)                            | Date of issue and validity of layout of approved map/plan                                                             | :  | Not Provided                                                                                                                                                                          |  |  |
|    | g)                             | Approved map/plan issuing authority                                                                                   | :  | Navi Mumbai Municipal Corporation (NMMC)<br>Authority                                                                                                                                 |  |  |
|    | h)                             | Whether genuineness or authenticity of<br>approved map/plan is verified                                               | :  | Not Provided                                                                                                                                                                          |  |  |
|    | i)                             | Any other comments by our empanelled valuers on authenticity of approved plan                                         | :  | Not Provided                                                                                                                                                                          |  |  |
| 7  | Pos                            | tal address of the property                                                                                           | :  | See 5.                                                                                                                                                                                |  |  |
| 8  | City / Town                    |                                                                                                                       | :  |                                                                                                                                                                                       |  |  |
|    | , Inc                          | idential Area, Commercial Area<br>dustrial Area or Mixed area                                                         | :  | Residential & Commercial                                                                                                                                                              |  |  |
| 9  |                                | ssification of the area                                                                                               |    | 074                                                                                                                                                                                   |  |  |
|    | i) High / Middle / Poor        |                                                                                                                       | :  | Middle Class                                                                                                                                                                          |  |  |
|    | ii)                            | Urban / Semi Urban / Rural                                                                                            | :  |                                                                                                                                                                                       |  |  |
| 10 | Con                            | ning under Corporation limit / Village                                                                                | :  | Navi Mumbai Municipal Corporation (NMMC)                                                                                                                                              |  |  |