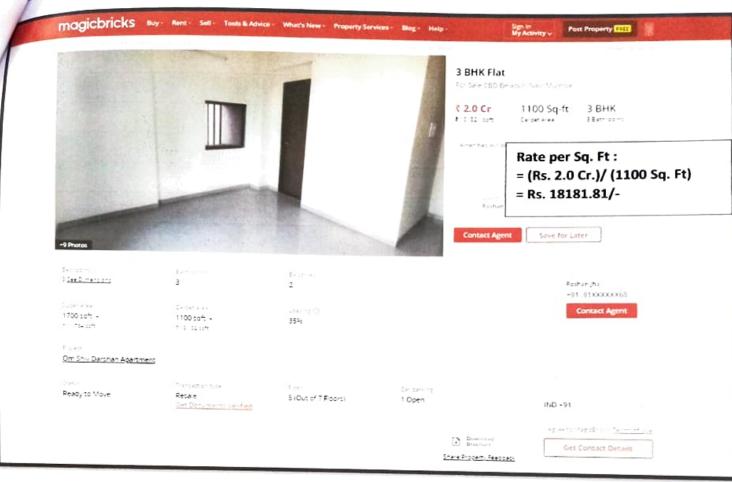

|                    | खुली जमीन                 | 17600                                         |
| Valuation Rules User Manual | Arma                 |                   | गावाचे नाव : शहाबाज             | Survey No Docation | THE PARTY NAMED IN COLUMN | ३२- ३६६-शहाबाज (भाग) बिनशेती वापरासाठी बौ.मी. |
| Home                        |                      | Selected District | Select Jaluka<br>Select Village | Search By          | m - 30                    | <u>Sur eyNo</u> 32 360                        |
|                             | Year 20212022 🗸      |                   |                                 |                    |                           |                                               |



# milar Property and Price Trend in the Locality from Property Search.







Contact Agent Save for Later

Save Property for Later

Save Property

Don't want to share your details with the agent right now?



Share Property Resistant