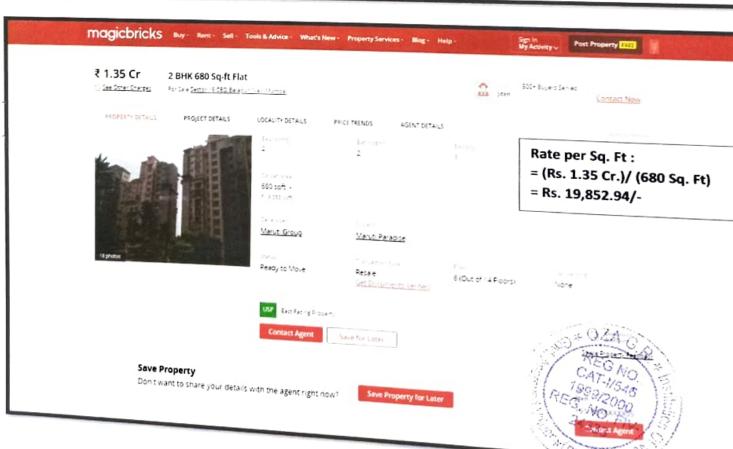

|                    | खुली जमीन                 | 17600                                         |
| Valuation Rules User Manual | Arma                 |                   | गावाचे नाव : शहाबाज             | Survey No Docation | THE PARTY NAMED IN COLUMN | ३२- ३६६-शहाबाज (भाग) बिनशेती वापरासाठी बौ.मी. |
| Home                        |                      | Selected District | Select Jaluka<br>Select Village | Search By          | m - 30                    | <u>Sur eyNo</u> 32 360                        |
|                             | Year 20212022 🗸      |                   |                                 |                    |                           |                                               |



# milar Property and Price Trend in the Locality from Property Search.







Contact Agent Save for Later

Save Property for Later

Save Property

Don't want to share your details with the agent right now?



Share Property Resistant