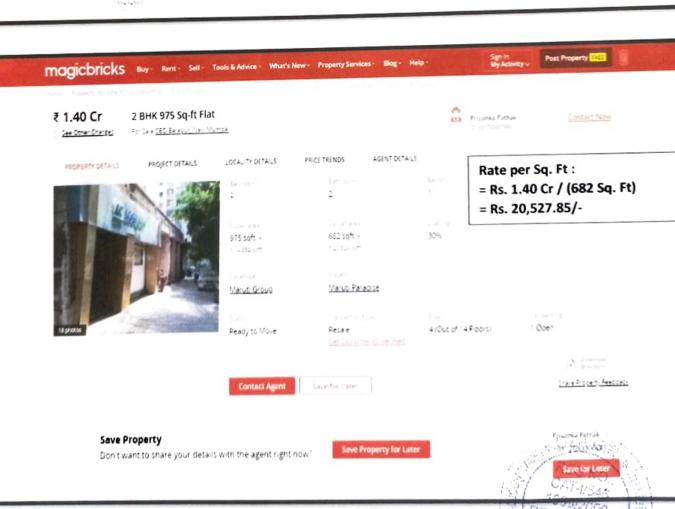

| 18600         | 50800 | 50800 75400   | 50800   | नी, मीटर |



### milar Property and Price Trend in the Locality from Property Search.









Teloni) Sies

#### Through Google Maps.

Flat No. 303, 3<sup>rd</sup> Floor, "Om Apartment", House No. 692/02 CTS No. 1187, Survey No. 106/2, CBD Belapur, Sector-19, Village. Shahabaj, Tal. & Dist. Thane, Navi Mumbai-400614.



Longitude and Latitude: 19°00'51.9"N 73°02'08.7"E