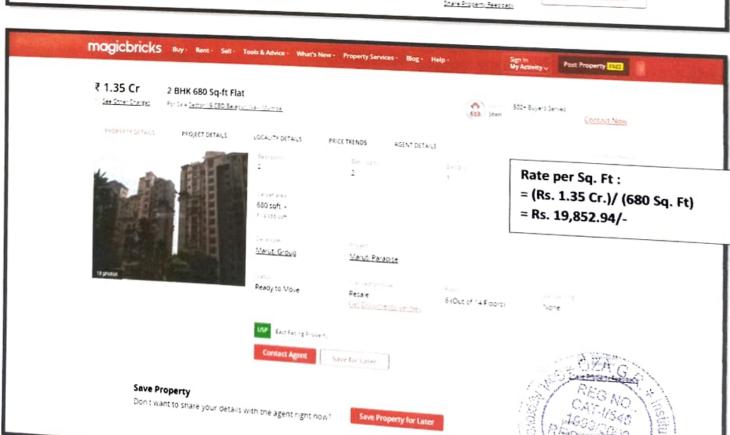

| 18600         | 50800 | 50800 75400   | 50800   | नी, मीटर |



### milar Property and Price Trend in the Locality from Property Search.









Teloni) Sies

#### Through Google Maps.

Flat No. 303, 3<sup>rd</sup> Floor, "Om Apartment", House No. 692/02 CTS No. 1187, Survey No. 106/2, CBD Belapur, Sector-19, Village. Shahabaj, Tal. & Dist. Thane, Navi Mumbai-400614.



Longitude and Latitude: 19°00'51.9"N 73°02'08.7"E