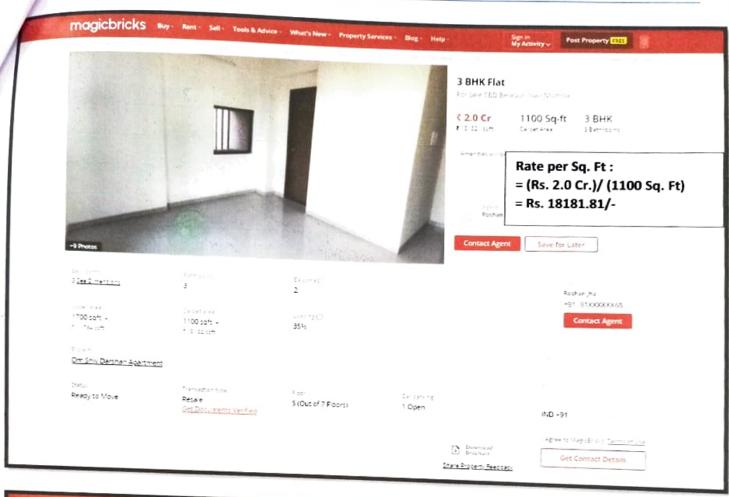

| 18600         | 50800 | 50800 75400   | 50800   | नी, मीटर |



### milar Property and Price Trend in the Locality from Property Search.









Teloni) Sies

#### Through Google Maps.

Flat No. 303, 3<sup>rd</sup> Floor, "Om Apartment", House No. 692/02 CTS No. 1187, Survey No. 106/2, CBD Belapur, Sector-19, Village. Shahabaj, Tal. & Dist. Thane, Navi Mumbai-400614.



Longitude and Latitude: 19°00'51.9"N 73°02'08.7"E