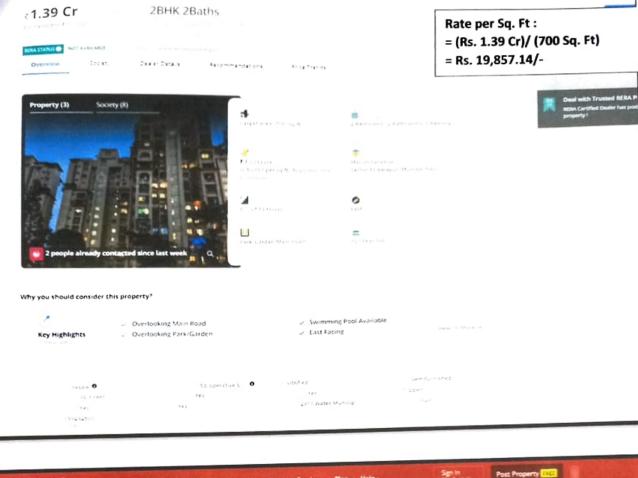

| 18600         | 50800 | 50800 75400   | 50800   | नी, मीटर |



### milar Property and Price Trend in the Locality from Property Search.









Teloni) Sies

#### Through Google Maps.

Flat No. 303, 3<sup>rd</sup> Floor, "Om Apartment", House No. 692/02 CTS No. 1187, Survey No. 106/2, CBD Belapur, Sector-19, Village. Shahabaj, Tal. & Dist. Thane, Navi Mumbai-400614.



Longitude and Latitude: 19°00'51.9"N 73°02'08.7"E