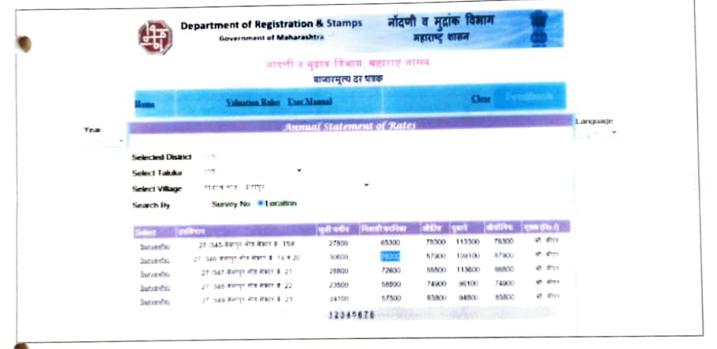

|   | with respect to adjacent properties in the areas)                                                                                                                                                                                         |   | &Implementation of RERA, local enquiries, our<br>judgment & Real estate website enquiries, etc. In<br>my opinion rate of Rs. 18,000/- per sft for subject<br>flat is reasonable |  |  |
|---|-------------------------------------------------------------------------------------------------------------------------------------------------------------------------------------------------------------------------------------------|---|---------------------------------------------------------------------------------------------------------------------------------------------------------------------------------|--|--|
| 2 | Assuming it is a new construction,<br>what is the adopted basic composite<br>rate of the Property under valuation<br>after comparing with the<br>specifications and other factors with<br>the property under comparison<br>(Give details) | • | Rs. 18,000/- per sft                                                                                                                                                            |  |  |
|   | BREAK UP FOR THE RATE :                                                                                                                                                                                                                   | : | <b>A</b>                                                                                                                                                                        |  |  |
| - | Building + Services                                                                                                                                                                                                                       | : | Rs. 3,500/- per sft                                                                                                                                                             |  |  |
|   | i) Land + others                                                                                                                                                                                                                          | : | Rs. 14,500/- per sft                                                                                                                                                            |  |  |
|   | Guideline rate obtained from the<br>Registrar's office (an evidence<br>thereof to be enclosed)                                                                                                                                            | : | Rs.78,200 /- per sqm<br>70.79 x 78,200= Rs. 55,35,778.00                                                                                                                        |  |  |