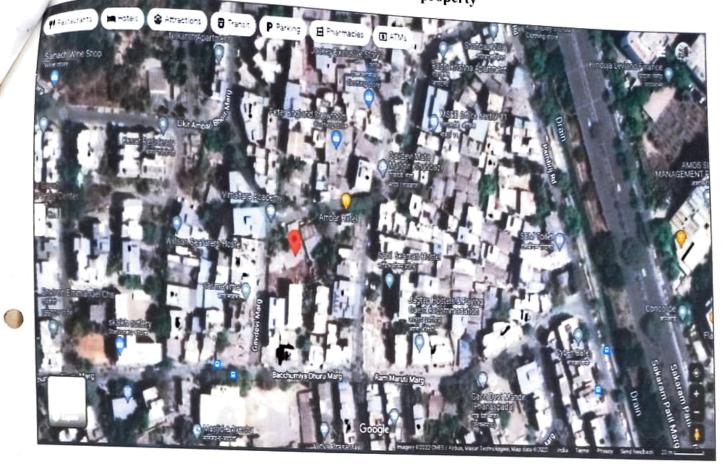

| 1   | State/Central Govt enactments<br>(e.g. Urban Land Ceiling Act) or<br>notified under agency area/scheduled<br>area cantonment area |   | w.r.t. site visit but better refer legal search report<br>i.e. LSR |
|-----|-----------------------------------------------------------------------------------------------------------------------------------|---|--------------------------------------------------------------------|
| 12. | Flat boundaries                                                                                                                   | : | Present                                                            |
|     | East :                                                                                                                            | : | Road                                                               |
|     | West :                                                                                                                            | : | Jay Malhar CHSL                                                    |
|     | North :                                                                                                                           | : | Rich Home CHSL                                                     |
|     | South :                                                                                                                           | : | Shyam Prabha CHSL                                                  |
| 13  | Extent of the site                                                                                                                | : | Documented Built up area of Flat = 70.79 sqm i.e.762<br>sq.ft      |
| 14  | Latitude, Longitude &<br>Co-ordinates of flat                                                                                     | : | 19.0141496,73.0350276                                              |
| 15. | Extent of the site considered for valuation (least of 13A & 13B)                                                                  | : | Carpet area of Flat = 635 sq.ft (58.99sqm)                         |
| 16. | Whether occupied<br>by the owner/tenant? If occupied by<br>tenant, since how long? Rent<br>received per month.                    | : | Flat is Vacant                                                     |