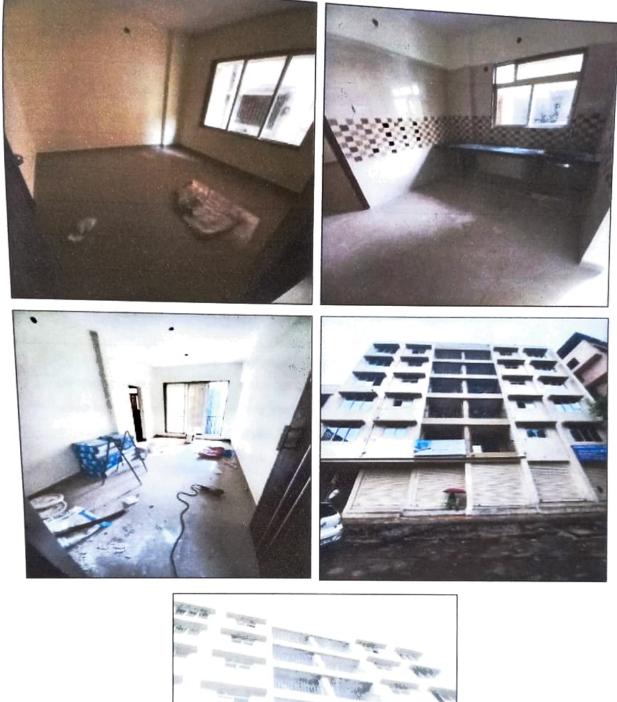

# II. Flat:

| 1.  | Nature of Property               | : | Flat                                                                                                                                                                     |  |  |  |
|-----|----------------------------------|---|--------------------------------------------------------------------------------------------------------------------------------------------------------------------------|--|--|--|
| 2.  | Door No. & Floor No.             | : | Flat No. 201                                                                                                                                                             |  |  |  |
| 3.  | Name of the Apartment            | : | Om Darshan Apartment                                                                                                                                                     |  |  |  |
| 4.  | Postal Address                   | : | Flat No. 201, Second Floor, "Om Darshan Apartment",<br>Sector No. 19, CTS No. 1029, Gavdevi Marg, Near<br>Vimaltara Academy, Shahbaz, CBD Belapur, Navi<br>Mumbai 400614 |  |  |  |
| 5   | Location                         | : | Shahbaz, CBD Belapur, Navi Mumbai 400614                                                                                                                                 |  |  |  |
|     | T.S. No.                         | : | Sector No. 19, CTS No. 1029                                                                                                                                              |  |  |  |
|     | Block No.                        | : |                                                                                                                                                                          |  |  |  |
|     | Ward No.                         | : |                                                                                                                                                                          |  |  |  |
|     | Village/Municipality/Corporation | : | Navi Mumbai Municipal Corporation                                                                                                                                        |  |  |  |
|     | Street or Road (Pin Code)        | : | Gavdevi Marg, Near Vimaltara Academy, Shahbaz,<br>CBD Belapur, Navi Mumbai 400614                                                                                        |  |  |  |
| 6.  | Description of the locality      | : | Residential                                                                                                                                                              |  |  |  |
| 7.  | Year of Construction             | : | 2017                                                                                                                                                                     |  |  |  |
| 8.  | Number of Floors                 |   | G+5                                                                                                                                                                      |  |  |  |
| 9.  | Type of structure                | : | RCC                                                                                                                                                                      |  |  |  |
| 10. | No. of Dwelling units            |   | 35 flats and 05 Shops                                                                                                                                                    |  |  |  |
| 11. | Quality of construction          | : | Good                                                                                                                                                                     |  |  |  |
| 12. | Appearance of the building       | : | Good                                                                                                                                                                     |  |  |  |
| 13. | Maintenance of the building      | : | Good                                                                                                                                                                     |  |  |  |
| 14. | Facilities available             | : |                                                                                                                                                                          |  |  |  |
|     | Lift                             | : | Yes                                                                                                                                                                      |  |  |  |
|     | Protected water supply           | : | Yes                                                                                                                                                                      |  |  |  |
|     | Underground Sewerage             | : | Yes                                                                                                                                                                      |  |  |  |
|     | Car Parking                      | : | No                                                                                                                                                                       |  |  |  |
|     | Around Compound wall             | : | Yes                                                                                                                                                                      |  |  |  |
|     | Pavement around the building     | : | Yes                                                                                                                                                                      |  |  |  |
|     | Any other facility               | : | Yes                                                                                                                                                                      |  |  |  |

|     | fat :                                                       |                                                                                                                       |
|-----|-------------------------------------------------------------|-----------------------------------------------------------------------------------------------------------------------|
|     | The floor in which the property is situated                 | 2 <sup>nd</sup> Floor                                                                                                 |
| 2.  | Door number of the property                                 | Flat No. 201                                                                                                          |
| 3   | Specification of the property                               |                                                                                                                       |
|     | Roof                                                        | RCC                                                                                                                   |
|     | Flooring                                                    | Vitrified flooring                                                                                                    |
|     | Doors                                                       | TW Flush Doors & Wooden Doors                                                                                         |
|     | Windows                                                     | Aluminium sliding windows with grill                                                                                  |
|     | Fittings                                                    | Concealed                                                                                                             |
|     | Finishing                                                   | Neeru Finish                                                                                                          |
| 4   | Property Tax                                                | Details not provided                                                                                                  |
|     | Assessment No.                                              |                                                                                                                       |
|     | Tax amount                                                  |                                                                                                                       |
|     | Tax paid in the name of                                     | /                                                                                                                     |
| 5   | Electricity service connection No.                          | Details not provided                                                                                                  |
|     | Meter Card is in the name of                                |                                                                                                                       |
| 6.  | How is the maintenance                                      | Good                                                                                                                  |
| 7.  | Sale Deed executed in the name of                           | M/s Omkar Enterprises                                                                                                 |
|     |                                                             | (Prop : Mr. Mahesh Motiram Kumbhar)                                                                                   |
| 8.  | What is the undivided area of land as<br>per sale deed?     | NA                                                                                                                    |
| 9.  | What is the plinth area of the Property                     | Documented Built up area of Flat = 70.79 sqm i.e.762<br>sq.ft<br>(Less 20% for Carpet area)<br>762 / 1.20 = 635 sq.ft |
| 10. | What is the floor space index (Approx)?                     | Details not provided                                                                                                  |
| 11. | What is the Carpet area of the<br>Property to be generated? | Carpet area of Flat = 635 sq.ft (58.99sqm)                                                                            |
| 12. | Is it Posh/I Class/Medium/Ordinary                          | Medium class locality                                                                                                 |
| 13. | Is it being used for residential or<br>Commercial?          | Residential Building                                                                                                  |
| 14. | Is it owner occupied or tenanted                            | Flat is Vacant                                                                                                        |
| 15. | If tenanted, what is the monthly rent?                      | NA                                                                                                                    |