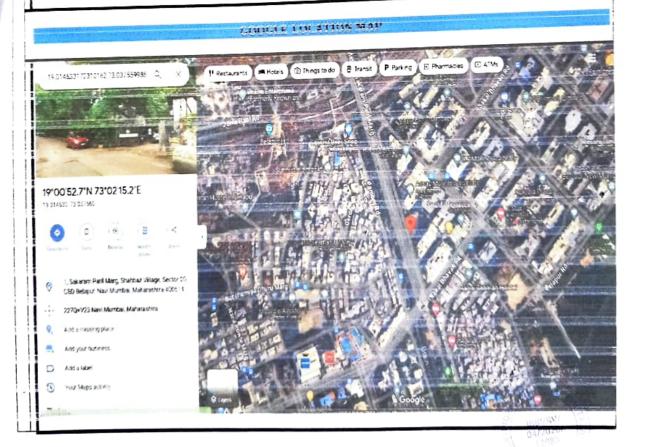

| Date                       | of issue and validity of layout of                                           | 1    | ١M           | MC/TPO/BP/Case No. 18388/ 1190/2015                    |
|----------------------------|------------------------------------------------------------------------------|------|--------------|--------------------------------------------------------|
| appro                      | oved map / plan                                                              |      |              | •                                                      |
| ) Appr                     | oved map / plan issuing                                                      | : 1  | MN           | IMC                                                    |
| auth                       |                                                                              |      |              |                                                        |
| Who                        | ether genuineness or authenticity                                            | -    | No           |                                                        |
| 111                        |                                                                              | :    | NO           |                                                        |
|                            | pproved map / pian is verified                                               |      |              |                                                        |
|                            | y other comments by our empaneled                                            |      |              |                                                        |
| i) val                     | uers on authentic of approved plan                                           | :    | $M_{\ell}$   | \                                                      |
| Postal                     | address of the property                                                      | 1.1  | Re           | esidential Flat Premises, Flat No. 203, 2nd Floor, "OM |
|                            | marcos or the property                                                       |      |              | ARSHAN", Sector 19 at Village CBD Belapur & CTS        |
| 1                          |                                                                              |      |              |                                                        |
|                            |                                                                              |      |              | o. 1029 at Village Shahbaz, Ta. Navi Mumbai, Disc      |
|                            |                                                                              | 1    | -            | hane-400 614.                                          |
| City /                     | Town                                                                         | 1    | S            | hahbaz                                                 |
| Resid                      | dential Area                                                                 | :    | Y            | es Residential                                         |
| Com                        | mercial Area                                                                 | :    | N            | IA .                                                   |
| Indu                       | istrial Area                                                                 | :    | 1            | 4,Α.                                                   |
| Com                        | ning under Corporation limit / Village                                       |      | 1.           | 11016                                                  |
| 1                          | chayat / Municipality                                                        | :    | 1            | NMMC                                                   |
| -                          | ether covered under any State / Centra                                       | ai i | 1            |                                                        |
| 1                          | vt. enactments (e.g. Urban Land Ceilin                                       |      |              |                                                        |
| 1                          | Act) or notified under agency area /                                         |      |              | N/O                                                    |
|                            | neduled area / cantonment area                                               | 1    |              | NO                                                     |
| -                          |                                                                              | -    | +            |                                                        |
| Boundaries of the property |                                                                              | _    | As per Visit |                                                        |
| South<br>North             |                                                                              |      | -            | Dalaji Mahina                                          |
|                            |                                                                              |      | -            | Gavdevi Mandir                                         |
|                            |                                                                              |      | -            | Sai Siddhi Apartment                                   |
|                            |                                                                              |      | :            | Road                                                   |
|                            | Dimensions of the site                                                       |      |              |                                                        |
| · -                        | East                                                                         |      | :            | ***                                                    |
| 12                         | West                                                                         |      | :            |                                                        |
|                            | South                                                                        |      | :            |                                                        |
| li                         | North                                                                        |      | :            |                                                        |
| 13                         | Extent of the site                                                           |      | :            | Carpet area – 750.00 Sq. Ft.                           |
|                            |                                                                              |      |              | Built up - 900.00 Sq. Ft. (83.61 Sq. Mt.)              |
| 14                         | Latitude, Longitude & Co-ordinates of fl                                     | at   | :            | 19°00'52.7"N 73°02'15.2"E                              |
| 6.0                        | Extent of the site considered                                                | for  |              | Carpet area - 750.00 Sq. Ft.                           |
| .15                        | valuation (least of 13 A & 13 B)                                             |      | 1            | Built up – 900,00 Sq. Ft. (83,61 Sq. Mt.)              |
|                            | Whether occupied by the owner /                                              |      |              |                                                        |
| 16                         | tenant? If occupied by tenant, sincehow                                      | V    |              | occupied by the owner                                  |
|                            | long? Rent received per month.                                               |      |              |                                                        |
| 11.                        | FLAT BUILDING                                                                |      | 1            |                                                        |
| 1.                         |                                                                              |      |              | : Residential 1 BHK Flat                               |
|                            | Location                                                                     |      |              | : Shahbaz                                              |
| -                          | T. S. No.                                                                    |      | -            | Sector 19 & CTS No. 1029                               |
| 2.                         |                                                                              |      |              | 1                                                      |
|                            | Ward No.                                                                     |      |              | ¢                                                      |
|                            | Village/ Municipality / Corporation                                          |      |              | : NMMC                                                 |
|                            | Door No., Street or Road (Pin Code)  Description of the locality Residential | ,    |              | : Flat No. 203 (400 614)                               |
|                            | 3. Commercial / Mixed                                                        | 1.7  |              | : Residential                                          |
|                            | Commercial / Mixed                                                           |      |              | 1(3) 04/2020 (0)                                       |