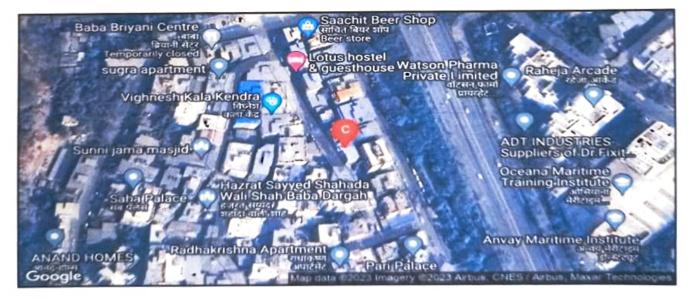

|      | Residential Area                                                                                                                                                    | Good                                                                        |                          |                                        |
|------|---------------------------------------------------------------------------------------------------------------------------------------------------------------------|-----------------------------------------------------------------------------|--------------------------|----------------------------------------|
|      | Commercial Area                                                                                                                                                     | Average                                                                     |                          |                                        |
|      | Industrial Area                                                                                                                                                     | Average                                                                     |                          |                                        |
| 9    | Classification of the area                                                                                                                                          |                                                                             |                          |                                        |
| i    | High / Middle / Poor                                                                                                                                                | Middle Class                                                                |                          |                                        |
| ii   | Urban / Semi Urban / Rural                                                                                                                                          | Semi Urban                                                                  |                          |                                        |
| 10   | Coming under corporation limit / Village<br>Panchayat / Municipality                                                                                                | Yes, Under NMMC                                                             |                          |                                        |
| 11   | Whether covered under any State / Central<br>Govt. enactments (e.g., Urban Land Ceiling<br>Act) or notified under agency area /<br>Scheduled area / cantonment area | No                                                                          |                          |                                        |
| 12   | Boundaries of the property                                                                                                                                          | As per the Deed                                                             | Actual at site           | Actuals of flat                        |
|      | North                                                                                                                                                               | Not Mentioned                                                               | Other<br>building        | Supporting<br>document not<br>provided |
|      | South                                                                                                                                                               | Not Mentioned                                                               | Radha Nivas              | Supporting<br>document not<br>provided |
|      | East                                                                                                                                                                | Not Mentioned                                                               | Internal road            | Supporting<br>document not<br>provided |
|      | West                                                                                                                                                                | Not Mentioned                                                               | Madhuswapn<br>a Building | Supporting<br>document not<br>provided |
| 13   | Extent of the site                                                                                                                                                  |                                                                             |                          |                                        |
| i    | Latitude, Longitude and Coordinates of flat                                                                                                                         | 19.015901095145963 73.03615015000105                                        |                          |                                        |
| 14   | Extent of the site considered for valuation                                                                                                                         | 483 sq. ft Built up area as per sale agreement is considered for valuation. |                          |                                        |
| 15   | Whether occupied by the owner / tenant?<br>If occupied by tenant, since how long? Rent<br>received per month                                                        | External visit done hence cannot comment                                    |                          |                                        |
| part | ment Building                                                                                                                                                       |                                                                             |                          | All half the strends of the            |
| 1    | Nature of the Apartment                                                                                                                                             | External visit done                                                         | hence cannot com         | ment Flat                              |
| 2    | Location                                                                                                                                                            |                                                                             |                          |                                        |
| А    | C.T.S. No.                                                                                                                                                          | Survey No. 418, Ho                                                          | ouse No. 706/03 at       | Shahabaj Village                       |
| В    | Block No.                                                                                                                                                           | Sector 20                                                                   |                          |                                        |
| С    | Ward No.                                                                                                                                                            |                                                                             |                          |                                        |
| D    | Village/Municipality/Corporation                                                                                                                                    | NMMC                                                                        |                          |                                        |
| Е    | Door No. Street or Road (Pin Code)                                                                                                                                  | Pambrij Road - 400                                                          | 0614                     |                                        |
| 3    | Description of the locality<br>residential/Commercial/Mixed                                                                                                         | Residential                                                                 |                          |                                        |
| 4    | Year of Construction                                                                                                                                                | 4 Years (As per occ                                                         |                          |                                        |
| 5    | Residual Age of the building                                                                                                                                        | 56 Year subject to                                                          |                          |                                        |
| 5    | Number of Floors                                                                                                                                                    | Ground + 05th Floo                                                          | ors (As per site info    | ormation)                              |
| 6    | Type of Structure                                                                                                                                                   | RCC Frame Structu                                                           | ure                      |                                        |
| 7    | No of units per floor                                                                                                                                               | 5 Flats Per Floor                                                           |                          |                                        |
| 7    | Numbers of dwelling units in the building                                                                                                                           | 25 Flats in said b                                                          | uilding approx.          | Valuers &                              |
|      | Quality of Construction                                                                                                                                             | Average                                                                     |                          | ukalan                                 |
| 8    | Quality of eeting                                                                                                                                                   | Average (Y                                                                  |                          |                                        |
|      | Appearance of the building                                                                                                                                          | Average                                                                     |                          | Ĕ A                                    |

| 13 | Forced/Distress Sale Value in Rs.                                                                                                                                                                                                                                                                  | INRs. 0/-                                                                                                                                                                                                                                                                                                                                                                                                     |  |  |  |
|----|----------------------------------------------------------------------------------------------------------------------------------------------------------------------------------------------------------------------------------------------------------------------------------------------------|---------------------------------------------------------------------------------------------------------------------------------------------------------------------------------------------------------------------------------------------------------------------------------------------------------------------------------------------------------------------------------------------------------------|--|--|--|
| 15 | Insurable Value in Rs                                                                                                                                                                                                                                                                              | INRs. 0/-                                                                                                                                                                                                                                                                                                                                                                                                     |  |  |  |
| 16 | Rental Income in Rs                                                                                                                                                                                                                                                                                | INRs. 10,000/- Rent per month approx                                                                                                                                                                                                                                                                                                                                                                          |  |  |  |
| 17 | Justification of difference in<br>guideline value and Fair Market<br>value up-to 20% and above.                                                                                                                                                                                                    | <ul> <li>As per Govt. Ready Reckoner the market value of said flat is INRs.<br/>INRs. 22,90,226/</li> <li>As per available sale instances Fair Market value arrived of the<br/>said flat is INRs. 0/</li> <li>As per our opinion the Fair Market value of INRs. 0/-for the said<br/>flat is reasonable and worth considering the stated special<br/>features and sale instances for that building.</li> </ul> |  |  |  |
|    | Remarks: -                                                                                                                                                                                                                                                                                         |                                                                                                                                                                                                                                                                                                                                                                                                               |  |  |  |
|    | above property in the prevailing co                                                                                                                                                                                                                                                                | alysis, it is my considered opinion that the Fair Market value of the ondition with aforesaid specifications is <b>INRs. 0/-</b>                                                                                                                                                                                                                                                                              |  |  |  |
|    | lift.                                                                                                                                                                                                                                                                                              | h floor with building comprising of Ground + 05th floor along with 1                                                                                                                                                                                                                                                                                                                                          |  |  |  |
|    | Access to the said building is by r                                                                                                                                                                                                                                                                | narrow road.                                                                                                                                                                                                                                                                                                                                                                                                  |  |  |  |
|    | Maintenance of the building is poor.                                                                                                                                                                                                                                                               |                                                                                                                                                                                                                                                                                                                                                                                                               |  |  |  |
|    | External visit is done as the said flat was not identified on site as not name plate on door & no society board was installed. Also as per site information there are 5 flat on floor But as per plan there are 6 Flat on subject floor. As the Flat is not identified thus releasing null report. |                                                                                                                                                                                                                                                                                                                                                                                                               |  |  |  |
|    | Lift was installed on site but was not in working condition during visit.                                                                                                                                                                                                                          |                                                                                                                                                                                                                                                                                                                                                                                                               |  |  |  |
|    | We have received sale agreement & occupation certificate for our perusal                                                                                                                                                                                                                           |                                                                                                                                                                                                                                                                                                                                                                                                               |  |  |  |
|    | We have considered area for valuation as per sale agreement,                                                                                                                                                                                                                                       |                                                                                                                                                                                                                                                                                                                                                                                                               |  |  |  |
|    | sanctioned for Mr. Amit Vishwana                                                                                                                                                                                                                                                                   | operty purchaser is Mr. Mayur Amritlal Shah & Loan amount is<br>ath Harmalkar, We have not received any document mentioning the<br>rmalkar institute to verify the relation Mr. Mayur Shah & Mr. Amit                                                                                                                                                                                                         |  |  |  |
|    | As per site information, subject building doesn't have setback area, compound wall & parking space                                                                                                                                                                                                 |                                                                                                                                                                                                                                                                                                                                                                                                               |  |  |  |
|    | Statutory dues, Corporation dues and Developer dues are not considered while estimating the value.                                                                                                                                                                                                 |                                                                                                                                                                                                                                                                                                                                                                                                               |  |  |  |
|    | While estimating the value of the property we have considered quotations available on electronic media along with the suggestions taken from the local real estate consultants                                                                                                                     |                                                                                                                                                                                                                                                                                                                                                                                                               |  |  |  |
|    | Place: Mumbai                                                                                                                                                                                                                                                                                      |                                                                                                                                                                                                                                                                                                                                                                                                               |  |  |  |
|    | Signature<br>(Name and Official Seal of the A                                                                                                                                                                                                                                                      | LE LE LES                                                                                                                                                                                                                                                                                                                                                                                                     |  |  |  |
|    | For Bank Use                                                                                                                                                                                                                                                                                       | Date *41-1/485 70-11-2023                                                                                                                                                                                                                                                                                                                                                                                     |  |  |  |
|    | The undersigned has inspected t<br>We are satisfied that the<br>only).                                                                                                                                                                                                                             | he property detailed in the Valuation Report dated:on<br>fair and reasonable market value of the property is Rs(Rs.                                                                                                                                                                                                                                                                                           |  |  |  |
|    | Date: 10-11-2023                                                                                                                                                                                                                                                                                   |                                                                                                                                                                                                                                                                                                                                                                                                               |  |  |  |
|    | Signature<br>(Name of the Branch Manager w                                                                                                                                                                                                                                                         | with office Seal)                                                                                                                                                                                                                                                                                                                                                                                             |  |  |  |