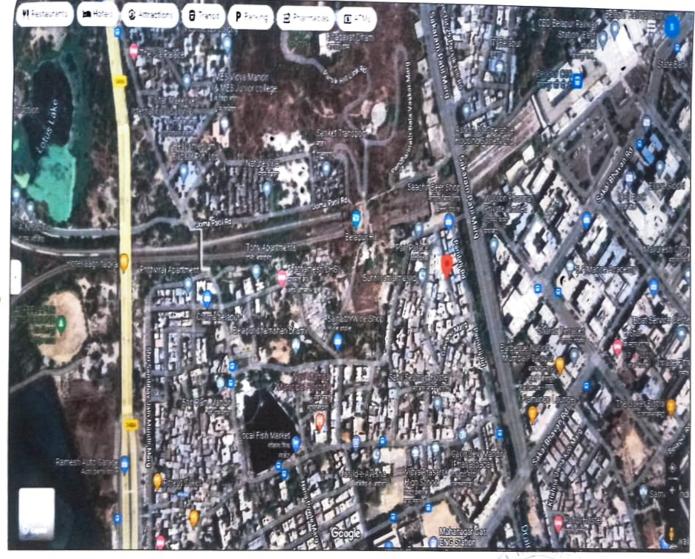

|     | General                                                                                                                          | CALAND COMPANY AND A DESCRIPTION OF ADD MANAGES AND A DESCRIPTION                                                                                                                                                                                                                             |
|-----|----------------------------------------------------------------------------------------------------------------------------------|-----------------------------------------------------------------------------------------------------------------------------------------------------------------------------------------------------------------------------------------------------------------------------------------------|
|     | Name of the Applicant                                                                                                            | Mr. Amit Vishwanath Harmalkar                                                                                                                                                                                                                                                                 |
|     |                                                                                                                                  | To assess the market value of the property for internal                                                                                                                                                                                                                                       |
| 2   | Purpose for which the valuation is made                                                                                          | audit purposes.                                                                                                                                                                                                                                                                               |
|     | a) Date of Inspection                                                                                                            | 10-11-2023                                                                                                                                                                                                                                                                                    |
| 3   | b) Date on which the valuation is made                                                                                           | 10-11-2023                                                                                                                                                                                                                                                                                    |
| 4   | List of documents produced for perusal                                                                                           |                                                                                                                                                                                                                                                                                               |
| i   | Reg. Title Deed / Share Certificate                                                                                              | Agreement for sale made between Mr. Mahesh<br>Motiram Kumbhar & Mr. Mayur Amritlal Shah with<br>18926/2021 & date of Registration 21/12/2021 for<br>Flat No. 501, 5th Floor, Om Heritage, Sector. 19,<br>Pambrij Road having consideration amount of INRs.<br>65,00,000/                      |
| ii  | Occupation Certificate                                                                                                           | Occupation Certificate having Ref No.<br>NMMC/SSTP/TPD/No. B 99 issued by NMMC Dated<br>13/09/2019 for on Navi Mumbai for House No. 706/03,<br>Survey No. 418, at Shahabaj Village, Navi Mumbai.                                                                                              |
| iii | Commencement Certificate                                                                                                         | We have referred as per occupation certificate                                                                                                                                                                                                                                                |
| 5   | Name of the owner(s) and his/their address<br>(es) with phone no. (details of share of each<br>owner in case of joint ownership) | Owner Name: Mr. Mayur Amritlal Shah - 9820250157,,<br>Address of the mortgaged property- Flat No. 501, 5th<br>Floor, Om Heritage, Sector 19, Near Om Sagar<br>Apartment, Pambrij Road, Survey No. 418, House No.<br>706/03 at Shahabaj Village, Belapur, Taluka &<br>District: Thane, 400614. |
| 6   | Brief description of the property                                                                                                |                                                                                                                                                                                                                                                                                               |
| A   | Location of Property                                                                                                             | Belapur                                                                                                                                                                                                                                                                                       |
| В   | Plot No. / Survey No.                                                                                                            | Survey No. 418, House No. 706/03 at Shahabaj Village                                                                                                                                                                                                                                          |
| С   | Door No.                                                                                                                         | Flat No. 501                                                                                                                                                                                                                                                                                  |
| D   | C.T.S. No. / Village                                                                                                             | Survey No. 418, House No. 706/03 at Shahabaj Village                                                                                                                                                                                                                                          |
| E   | Sector / Area / Colony                                                                                                           | Sector. 20                                                                                                                                                                                                                                                                                    |
| F   | Ward / Taluka                                                                                                                    | Thane                                                                                                                                                                                                                                                                                         |
| G   | Mandal / District                                                                                                                | District: Thane                                                                                                                                                                                                                                                                               |
| Н   | Date of issue and validity of layout of approved map/plan                                                                        | We have referred as per occupation certificate                                                                                                                                                                                                                                                |
| 1   | Approved map/plan issuing authority                                                                                              | NMMC                                                                                                                                                                                                                                                                                          |
| J   | Whether genuineness or authenticity of<br>approved map/ plan is verified                                                         | We have referred as per occupation certificate                                                                                                                                                                                                                                                |
| К   | Any other comments by our empanelled valuers on authentic of approved plan                                                       | No                                                                                                                                                                                                                                                                                            |
| 7   | Postal address of the property                                                                                                   | Flat No. 501, 5th Floor, Om Heritage, Sector. 20, Pambrij<br>Road, Belapur, Taluka & District: Thane, Near Om Sagar<br>Apartment, 400614                                                                                                                                                      |
| 8   | City / Town                                                                                                                      |                                                                                                                                                                                                                                                                                               |

|      | Residential Area                                                                                                                                                    | Good                                                                        |                          |                                        |
|------|---------------------------------------------------------------------------------------------------------------------------------------------------------------------|-----------------------------------------------------------------------------|--------------------------|----------------------------------------|
|      | Commercial Area                                                                                                                                                     | Average                                                                     |                          |                                        |
|      | Industrial Area                                                                                                                                                     | Average                                                                     |                          |                                        |
| 9    | Classification of the area                                                                                                                                          |                                                                             |                          |                                        |
| i    | High / Middle / Poor                                                                                                                                                | Middle Class                                                                |                          |                                        |
| ii   | Urban / Semi Urban / Rural                                                                                                                                          | Semi Urban                                                                  |                          |                                        |
| 10   | Coming under corporation limit / Village<br>Panchayat / Municipality                                                                                                | Yes, Under NMMC                                                             |                          |                                        |
| 11   | Whether covered under any State / Central<br>Govt. enactments (e.g., Urban Land Ceiling<br>Act) or notified under agency area /<br>Scheduled area / cantonment area | No                                                                          |                          |                                        |
| 12   | Boundaries of the property                                                                                                                                          | As per the Deed                                                             | Actual at site           | Actuals of flat                        |
|      | North                                                                                                                                                               | Not Mentioned                                                               | Other<br>building        | Supporting<br>document not<br>provided |
|      | South                                                                                                                                                               | Not Mentioned                                                               | Radha Nivas              | Supporting<br>document not<br>provided |
|      | East                                                                                                                                                                | Not Mentioned                                                               | Internal road            | Supporting<br>document not<br>provided |
|      | West                                                                                                                                                                | Not Mentioned                                                               | Madhuswapn<br>a Building | Supporting<br>document not<br>provided |
| 13   | Extent of the site                                                                                                                                                  |                                                                             |                          |                                        |
| i    | Latitude, Longitude and Coordinates of flat                                                                                                                         | 19.015901095145963 73.03615015000105                                        |                          |                                        |
| 14   | Extent of the site considered for valuation                                                                                                                         | 483 sq. ft Built up area as per sale agreement is considered for valuation. |                          |                                        |
| 15   | Whether occupied by the owner / tenant?<br>If occupied by tenant, since how long? Rent<br>received per month                                                        | External visit done hence cannot comment                                    |                          |                                        |
| part | ment Building                                                                                                                                                       |                                                                             |                          | All half the strends of the            |
| 1    | Nature of the Apartment                                                                                                                                             | External visit done                                                         | hence cannot com         | ment Flat                              |
| 2    | Location                                                                                                                                                            |                                                                             |                          |                                        |
| А    | C.T.S. No.                                                                                                                                                          | Survey No. 418, Ho                                                          | ouse No. 706/03 at       | Shahabaj Village                       |
| В    | Block No.                                                                                                                                                           | Sector 20                                                                   |                          |                                        |
| С    | Ward No.                                                                                                                                                            |                                                                             |                          |                                        |
| D    | Village/Municipality/Corporation                                                                                                                                    | NMMC                                                                        |                          |                                        |
| Е    | Door No. Street or Road (Pin Code)                                                                                                                                  | Pambrij Road - 400                                                          | 0614                     |                                        |
| 3    | Description of the locality<br>residential/Commercial/Mixed                                                                                                         | Residential                                                                 |                          |                                        |
| 4    | Year of Construction                                                                                                                                                | 4 Years (As per occ                                                         |                          |                                        |
| 5    | Residual Age of the building                                                                                                                                        | 56 Year subject to                                                          |                          |                                        |
| 5    | Number of Floors                                                                                                                                                    | Ground + 05th Floo                                                          | ors (As per site info    | ormation)                              |
| 6    | Type of Structure                                                                                                                                                   | RCC Frame Structu                                                           | ure                      |                                        |
| 7    | No of units per floor                                                                                                                                               | 5 Flats Per Floor                                                           |                          |                                        |
| 7    | Numbers of dwelling units in the building                                                                                                                           | 25 Flats in said b                                                          | uilding approx.          | Valuers &                              |
|      | Quality of Construction                                                                                                                                             | Average                                                                     |                          | ukalan                                 |
| 8    | Quality of eeting                                                                                                                                                   | Average (Y                                                                  |                          |                                        |
|      | Appearance of the building                                                                                                                                          | Average                                                                     |                          | Ĕ A                                    |