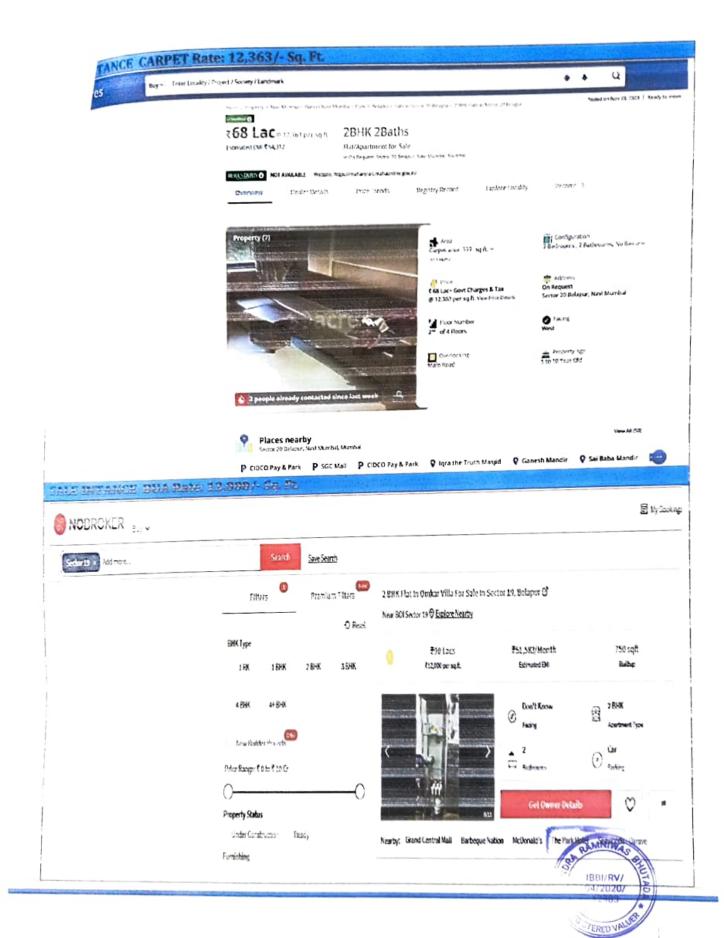

# MRS. DIVYA NARPAT PUROHIT

"Residential Flat" 19°00'51.9"N 73°02'08.7"E

Flat no. 402, 4th Floor, "Om Apartment", House No. 692/02, C.T.S. No. 1187, Survey No. 106/2, CBD Belapur, Sector-19, Village. Shahabaj, Tal. & Dist. Thane, Navi Mumbai-400614.