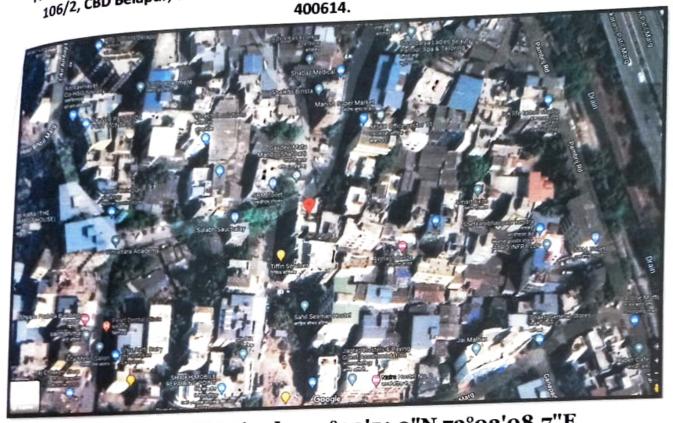

# MRS. DIVYA NARPAT PUROHIT

"Residential Flat" 19°00'51.9"N 73°02'08.7"E

Flat no. 402, 4th Floor, "Om Apartment", House No. 692/02, C.T.S. No. 1187, Survey No. 106/2, CBD Belapur, Sector-19, Village. Shahabaj, Tal. & Dist. Thane, Navi Mumbai-400614.