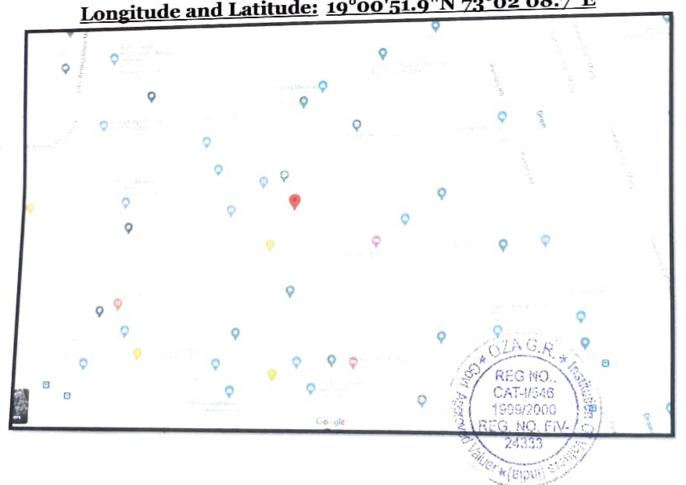

# MRS. DIVYA NARPAT PUROHIT

"Residential Flat" 19°00'51.9"N 73°02'08.7"E

Flat no. 402, 4th Floor, "Om Apartment", House No. 692/02, C.T.S. No. 1187, Survey No. 106/2, CBD Belapur, Sector-19, Village. Shahabaj, Tal. & Dist. Thane, Navi Mumbai-400614.