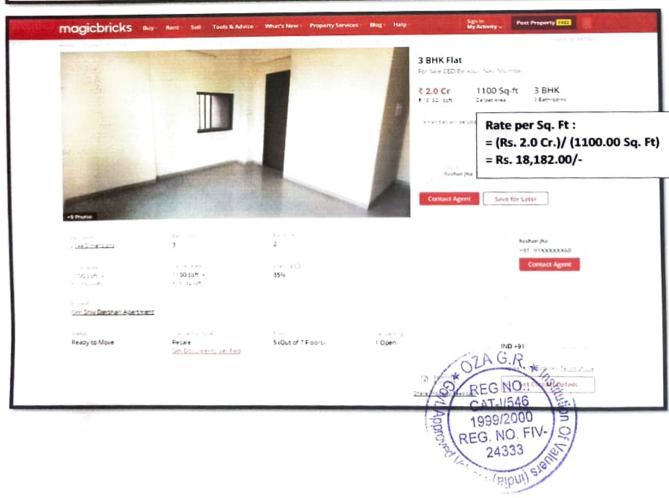

| Search By              | Survey No . Location                         |                           |                                   |                       |
|                    | Select उपविभाग         | 書のとなっている おおとのかんとう                            | खुली जमीन निवासी सदनिका   | ऑफ्रीस दुकाने औद्योगिक एकक (फ्र.) |                       |
|                    | <u>SurreyNo</u> 32 360 | ३२ ३६६-शहाबाज (भाग) बिनशेती वापरासाठी ची.मी. | 17600 48600               | 50800 75400 50800 ची.मीटर         |                       |
|                    |                        |                                              |                           |                                   |                       |



# Similar Property and Price Trend in the Locality from Property Search.









pull 319

# Through Google Maps.

Flat no. 402, 4th Floor, "Om Apartment", House No. 692/02, C.T.S. No. 1187, Survey No. lat no. 402, 113, No. 1187, Survey No. 106/2, CBD Belapur, Sector-19, Village. Shahabaj, Tal. & Dist. Thane, Navi Mumbai-



Longitude and Latitude: 19°00'51.9"N 73°02'08.7"E

















QA G.R. \* Install of CAT-11546
CAT-11546
CAT-11546
199912000
199912000
REG. NO. FIV.
24333

# Ravindra R. Bhutada M.E. (Structure), F.I.V.

- CHARTERED ENGINEER
- **TECHNICAL CONSULTANT**
- GOVT, REGD. APPROVED VALUER IOV Hegd. No. F-23070 IBBI Regd. No. IBBI/RV/04/2020/12983

Shop No. 01, New Adarsh Colony Shopping Complex, Ausa Road, Latur - 413531

Milat No. 101. 1" Floor, "Shriniwas Chambers A", Naik Chowk, Ring Road, Latur - 413531 © 7588114531 Office No. 04, Ground Floo