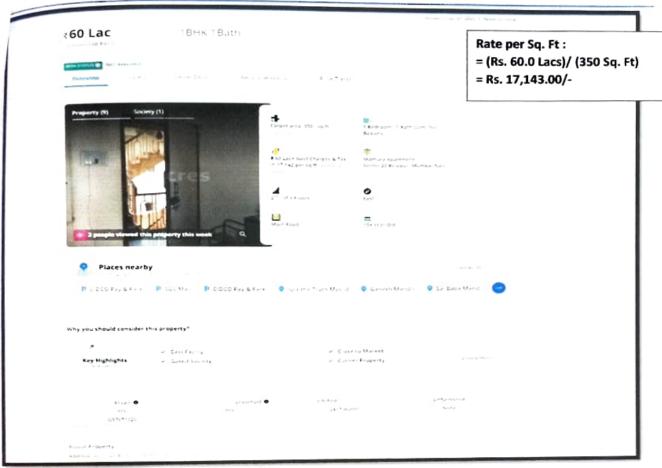

| Search By              | Survey No . Location                         |                           |                                   |                       |
|                    | Select उपविभाग         | 書のとなっている おおとのかんとう                            | खुली जमीन निवासी सदनिका   | ऑफ्रीस दुकाने औद्योगिक एकक (फ्र.) |                       |
|                    | <u>SurreyNo</u> 32 360 | ३२ ३६६-शहाबाज (भाग) बिनशेती वापरासाठी ची.मी. | 17600 48600               | 50800 75400 50800 ची.मीटर         |                       |
|                    |                        |                                              |                           |                                   |                       |



# Similar Property and Price Trend in the Locality from Property Search.









pull 319

# Through Google Maps.

Flat no. 402, 4th Floor, "Om Apartment", House No. 692/02, C.T.S. No. 1187, Survey No. lat no. 402, 113, No. 1187, Survey No. 106/2, CBD Belapur, Sector-19, Village. Shahabaj, Tal. & Dist. Thane, Navi Mumbai-



Longitude and Latitude: 19°00'51.9"N 73°02'08.7"E

















QA G.R. \* Install of CAT-11546
CAT-11546
CAT-11546
199912000
199912000
REG. NO. FIV.
24333

# Ravindra R. Bhutada M.E. (Structure), F.I.V.

- CHARTERED ENGINEER
- **TECHNICAL CONSULTANT**
- GOVT, REGD. APPROVED VALUER IOV Hegd. No. F-23070 IBBI Regd. No. IBBI/RV/04/2020/12983

Shop No. 01, New Adarsh Colony Shopping Complex, Ausa Road, Latur - 413531

Milat No. 101. 1" Floor, "Shriniwas Chambers A", Naik Chowk, Ring Road, Latur - 413531 © 7588114531 Office No. 04, Ground Fl