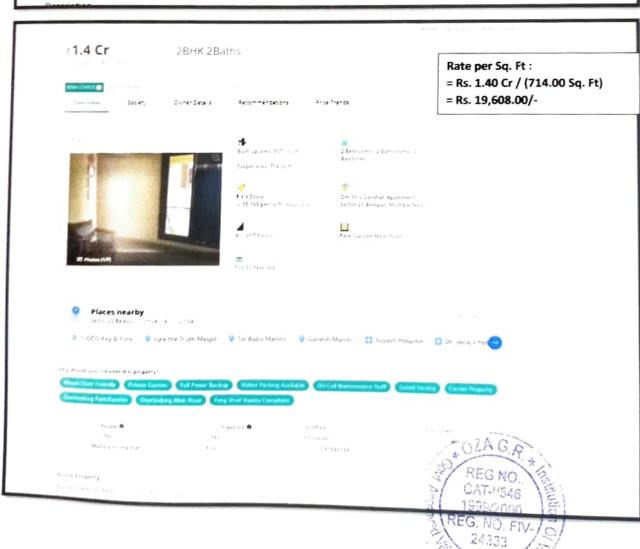

| Search By              | Survey No . Location                         |                           |                                   |                       |
|                    | Select उपविभाग         | 書のとなっている おおとのかんとう                            | खुली जमीन निवासी सदनिका   | ऑफ्रीस दुकाने औद्योगिक एकक (फ्र.) |                       |
|                    | <u>SurreyNo</u> 32 360 | ३२ ३६६-शहाबाज (भाग) बिनशेती वापरासाठी ची.मी. | 17600 48600               | 50800 75400 50800 ची.मीटर         |                       |
|                    |                        |                                              |                           |                                   |                       |



# Similar Property and Price Trend in the Locality from Property Search.









pull 319

# Through Google Maps.

Flat no. 402, 4th Floor, "Om Apartment", House No. 692/02, C.T.S. No. 1187, Survey No. lat no. 402, 113, No. 1187, Survey No. 106/2, CBD Belapur, Sector-19, Village. Shahabaj, Tal. & Dist. Thane, Navi Mumbai-



Longitude and Latitude: 19°00'51.9"N 73°02'08.7"E

















QA G.R. \* Install of CAT-11546
CAT-11546
CAT-11546
199912000
199912000
REG. NO. FIV.
24333

# Ravindra R. Bhutada M.E. (Structure), F.I.V.

- CHARTERED ENGINEER
- **TECHNICAL CONSULTANT**
- GOVT, REGD. APPROVED VALUER IOV Hegd. No. F-23070 IBBI Regd. No. IBBI/RV/04/2020/12983

Shop No. 01, New Adarsh Colony Shopping Complex, Ausa Road, Latur - 413531

Milat No. 101. 1" Floor, "Shriniwas Chambers A", Naik Chowk, Ring Road, Latur - 413531 © 7588114531 Office No. 04, Ground Floor, S