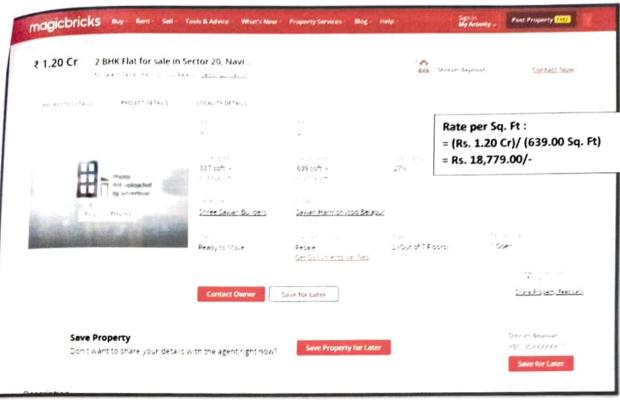

| Search By              | Survey No . Location                         |                           |                                   |                       |
|                    | Select उपविभाग         | 書のとなっている おおとのかんとう                            | खुली जमीन निवासी सदनिका   | ऑफ्रीस दुकाने औद्योगिक एकक (फ्र.) |                       |
|                    | <u>SurreyNo</u> 32 360 | ३२ ३६६-शहाबाज (भाग) बिनशेती वापरासाठी ची.मी. | 17600 48600               | 50800 75400 50800 ची.मीटर         |                       |
|                    |                        |                                              |                           |                                   |                       |



# Similar Property and Price Trend in the Locality from Property Search.









pull 319

# Through Google Maps.

Flat no. 402, 4th Floor, "Om Apartment", House No. 692/02, C.T.S. No. 1187, Survey No. lat no. 402, 113, No. 1187, Survey No. 106/2, CBD Belapur, Sector-19, Village. Shahabaj, Tal. & Dist. Thane, Navi Mumbai-



Longitude and Latitude: 19°00'51.9"N 73°02'08.7"E

















QA G.R. \* Install of CAT-11546
CAT-11546
CAT-11546
199912000
199912000
REG. NO. FIV.
24333

# Ravindra R. Bhutada M.E. (Structure), F.I.V.

- CHARTERED ENGINEER
- **TECHNICAL CONSULTANT**
- GOVT, REGD. APPROVED VALUER IOV Hegd. No. F-23070 IBBI Regd. No. IBBI/RV/04/2020/12983

Shop No. 01, New Adarsh Colony Shopping Complex, Ausa Road, Latur - 413531

Milat No. 101. 1" Floor, "Shriniwas Chambers A", Naik Chowk, Ring Road, Latur - 413531 © 7588114531 Office No. 04, Ground Floor,