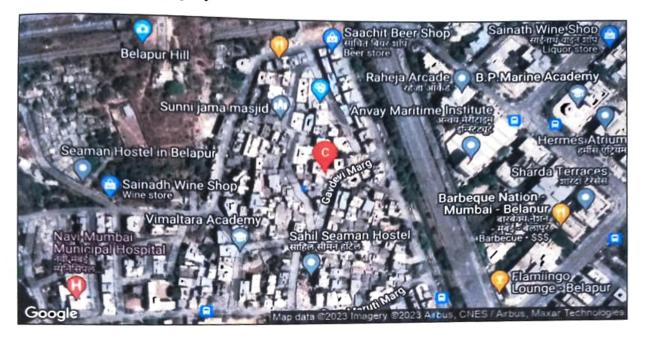

|      | Residential Area                                                                                                                                                    | Good                                                                 |                        |                     |
|------|---------------------------------------------------------------------------------------------------------------------------------------------------------------------|----------------------------------------------------------------------|------------------------|---------------------|
|      | Commercial Area                                                                                                                                                     | Average                                                              |                        |                     |
|      | Industrial Area                                                                                                                                                     | Average                                                              |                        |                     |
| 9    | Classification of the area                                                                                                                                          |                                                                      |                        |                     |
| i    | High / Middle / Poor                                                                                                                                                | Middle class                                                         |                        |                     |
| ii   | Urban / Semi Urban / Rural                                                                                                                                          | Gaothan                                                              |                        |                     |
| 10   | Coming under corporation limit / Village<br>Panchayat / Municipality                                                                                                | Yes                                                                  |                        |                     |
| 11   | Whether covered under any State / Central<br>Govt. enactments (e.g., Urban Land Ceiling<br>Act) or notified under agency area /<br>Scheduled area / cantonment area | Not as per our kr                                                    | nowledge.              |                     |
| 12   | Boundaries of the property                                                                                                                                          | As per the Deed                                                      | Actual at site         | Actuals of flat     |
|      | North                                                                                                                                                               |                                                                      | Amina Residency        |                     |
|      | South                                                                                                                                                               |                                                                      | Other building         | External visit      |
|      | East                                                                                                                                                                | Not mentioned                                                        | Internal road          | done hence not      |
|      | West                                                                                                                                                                |                                                                      | Other building         | applicable.         |
| 13   | Extent of the site                                                                                                                                                  |                                                                      |                        |                     |
| i    | Latitude, Longitude and Coordinates of flat                                                                                                                         | 19.0152193 73.03                                                     | 3589269999999          |                     |
| 14   | Extent of the site considered for valuation                                                                                                                         | 300 sq. ft. BUA (As per sale agreement) is considered for valuation. |                        |                     |
| 15   | Whether occupied by the owner / tenant?<br>If occupied by tenant, since how long? Rent<br>received per month                                                        | External visit done hence cannot comment                             |                        |                     |
| part | ment Building                                                                                                                                                       | 1 Sec. 51 - 12                                                       | Carl St. S. Carl       | a faile the seal    |
| 1    | Nature of the Apartment                                                                                                                                             | External visit don                                                   | e hence cannot com     | ment.               |
| 2    | Location                                                                                                                                                            |                                                                      |                        |                     |
| А    | C.T.S. No.                                                                                                                                                          | CTS No. 1180 at V                                                    | Village Shahbaz        |                     |
| В    | Block No.                                                                                                                                                           | Sector 19                                                            |                        |                     |
| С    | Ward No.                                                                                                                                                            | -                                                                    |                        |                     |
| D    | Village/Municipality/Corporation                                                                                                                                    | NMMC                                                                 |                        |                     |
| Е    | Door No. Street or Road (Pin Code)                                                                                                                                  | Off Gavdevi Marg                                                     | - 400614               |                     |
| 3    | Description of the locality<br>residential/Commercial/Mixed                                                                                                         | Residential                                                          |                        |                     |
| 4    | Year of Construction                                                                                                                                                | 09 Years (As per 0                                                   | OC dated 05-04-201     | 4)                  |
| 5    | Residual Age of the building                                                                                                                                        | 51 Years (Subject                                                    | to periodic mainten    | ance)               |
| 5    | Number of Floors                                                                                                                                                    | Ground + 04 Upp                                                      | er floors (As per site | information)        |
| 6    | Type of Structure                                                                                                                                                   | RCC framed struc                                                     | cture.                 |                     |
| 7    | No of units per floor                                                                                                                                               | External visit don                                                   | e hence cannot com     | ment.               |
| 7    | Numbers of dwelling units in the building                                                                                                                           | External visit do                                                    | ne hence cannot co     | omment              |
| 8    | Quality of Construction                                                                                                                                             | Good                                                                 |                        | L.W.F               |
| 9    | Appearance of the building                                                                                                                                          | Average                                                              |                        | 1131-               |
| 10   | Maintenance of the building                                                                                                                                         | Average                                                              |                        | ) jy                |
| 11   | Facilities Available                                                                                                                                                |                                                                      |                        | 1 State             |
| i    | No of Lifts                                                                                                                                                         | External visit don                                                   | e hence cannot com     | iment.              |
| ii   | Protected Water Supply                                                                                                                                              | Yes, assumed to                                                      | be provided by mu      | nicipal corporation |
| iii  | Underground Sewerage                                                                                                                                                | Yes, assumed to                                                      | be provided by mu      | nicipal corporation |
| iv   | Car Parking - Open/Covered                                                                                                                                          | Not available                                                        |                        |                     |
|      | In a second secold secold second                                                                                                                                    | No                                                                   |                        |                     |
| v    | Is compound wall existing?                                                                                                                                          | NO                                                                   |                        |                     |