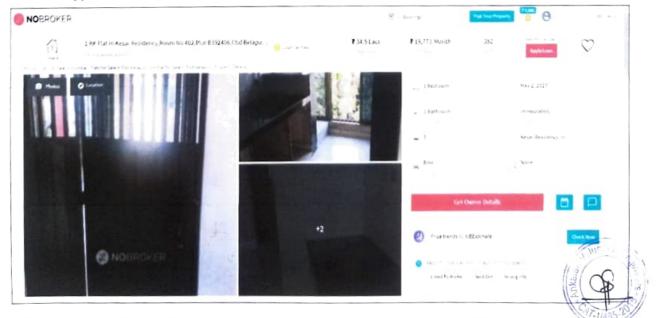

#### Comparable #2:

The comparable is a listing of 01 RK flat located in Kesar residency which is 200 mtrs from said property. The property admeasures 352 sq. ft. BUA and is quoted at INRs. 34.5 Lacs. As this comparable is a listing hence discount is applicable

Comparable Table:

| Name of the building | Distance   | Details     | Value in INRs.                | Area in<br>sq. ft.                | Rate in<br>INRs. |
|----------------------|------------|-------------|-------------------------------|-----------------------------------|------------------|
| Sagar Garden         | 50 mtrs.   | 3rd/4th     | 2964000                       | 280                               | 10,586           |
| Kesar Residency      | 200 mtrs.  | 4th/4th     | 3450000                       | 352                               | 9,801            |
|                      |            |             | Average rate                  | on Carpet Area                    | 10,193           |
| 5% discount is       | considered | as this con | nparable is a listin<br>scope | ng and there is<br>of negotiation | 9,684            |
|                      | Average    | rounded     | off rate on per sq.           |                                   | 9,700            |