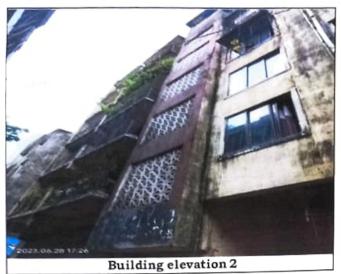

Property was inspected on 28-06-2023, for the purpose of assessing the Present Realizable Value of the Flat. Based upon the actual observation and also the particulars provided to me, a detailed valuation report has been prepared and furnished in the following report.