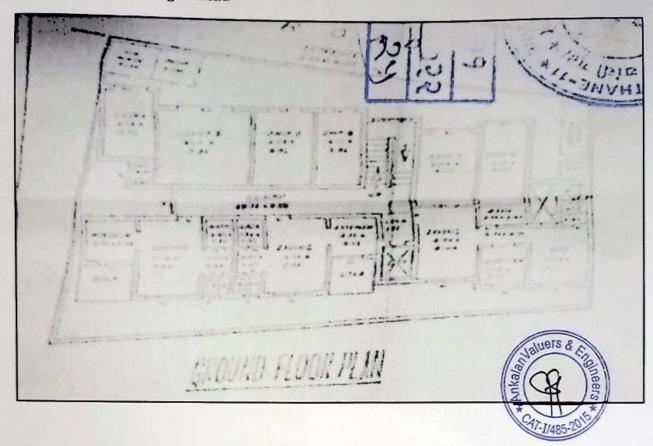

+ B | uilding in ₹ per so | q. m. Built-Up |  |  |
| Zone                                                                          | Sub Zone                                          | Land          | Residential       | Office           | Shop                | Industrial     |  |  |
| 27                                                                            | 27/346                                            | 3400          | 92300             | 105500           | 115300              | 105500         |  |  |
| (Record Not Available)                                                        | )                                                 |               |                   |                  |                     |                |  |  |



### plan copy provided in sale agreement:



#### Property Photographs -