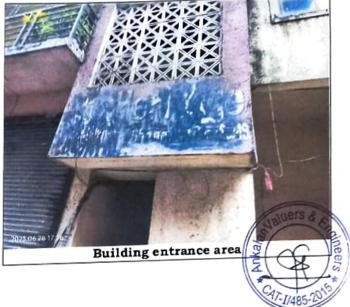

Property was inspected on 28-06-2023, for the purpose of assessing the Present Realizable Value of the Flat. Based upon the actual observation and also the particulars provided to me, a detailed valuation report has been prepared and furnished in the following report.