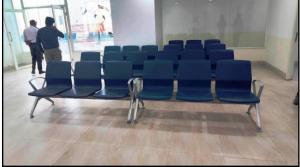

### 5. ABOUT COMPANY AND OBSERVATION: -

- ➤ Movable Assets under valuation is located at on Plot No. 1, Sector 20, Roadpali, Kalamboli, Navi Mumbai, Taluka Panvel, District Raigad, PlN 410 218, State Maharashtra, Country India belongs to M/s. Suasth Healthcare Foundation and M/s.Nishkala Healthcare Private Limited and Ujin Pharma Chem. is proposed owner/borrower.
- ➤ Suasth is a 350-bed multi-specialty hospital with 63 ICU beds, 9 Neonatal Intensive Care Units, 13 Operating Theatres, and Dedicated Operation Theatres for Accident & Emergency, Maternity & IVF to name a few. The hospital has been designed to improve the quality and outcomes of treatments and expand access to advanced tertiary care.
- The hospital is not in operation for more that 1.5 year.
- ➤ Mr.Vidyesh Raut-Manager (+91 87798 77187), Mr. Dinesh Patil- Manager (+91 97731 00040) and Mr. Amitji-Company Representative (+91 90820 74797) accompanied our Engineer and showed the Movable Assets under valuation.