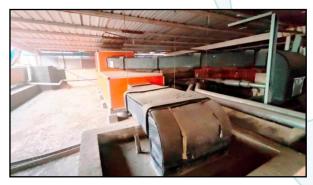

### 5. ABOUT COMPANY AND OBSERVATION: -

- ➤ Movable Assets under valuation is located at on Plot No. 1, Sector 20, Roadpali, Kalamboli, Navi Mumbai, Taluka Panvel, District Raigad, PlN 410 218, State Maharashtra, Country India belongs to M/s. Suasth Healthcare Foundation and M/s.Nishkala Healthcare Private Limited and Ujin Pharma Chem. is proposed owner/borrower.
- ➤ Suasth is a 350-bed multi-specialty hospital with 63 ICU beds, 9 Neonatal Intensive Care Units, 13 Operating Theatres, and Dedicated Operation Theatres for Accident & Emergency, Maternity & IVF to name a few. The hospital has been designed to improve the quality and outcomes of treatments and expand access to advanced tertiary care.
- The hospital is not in operation for more that 1.5 year.
- ➤ Mr.Vidyesh Raut-Manager (+91 87798 77187), Mr. Dinesh Patil- Manager (+91 97731 00040) and Mr. Amitji-Company Representative (+91 90820 74797) accompanied our Engineer and showed the Movable Assets under valuation.