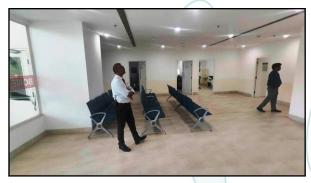

### 5. ABOUT COMPANY AND OBSERVATION: -

- ➤ Movable Assets under valuation is located at on Plot No. 1, Sector 20, Roadpali, Kalamboli, Navi Mumbai, Taluka Panvel, District Raigad, PlN 410 218, State Maharashtra, Country India belongs to M/s. Suasth Healthcare Foundation and M/s.Nishkala Healthcare Private Limited and Ujin Pharma Chem. is proposed owner/borrower.
- ➤ Suasth is a 350-bed multi-specialty hospital with 63 ICU beds, 9 Neonatal Intensive Care Units, 13 Operating Theatres, and Dedicated Operation Theatres for Accident & Emergency, Maternity & IVF to name a few. The hospital has been designed to improve the quality and outcomes of treatments and expand access to advanced tertiary care.
- The hospital is not in operation for more that 1.5 year.
- ➤ Mr.Vidyesh Raut-Manager (+91 87798 77187), Mr. Dinesh Patil- Manager (+91 97731 00040) and Mr. Amitji-Company Representative (+91 90820 74797) accompanied our Engineer and showed the Movable Assets under valuation.