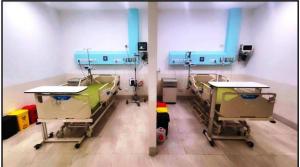

### 5. ABOUT COMPANY AND OBSERVATION: -

- ➤ Movable Assets under valuation is located at on Plot No. 1, Sector 20, Roadpali, Kalamboli, Navi Mumbai, Taluka Panvel, District Raigad, PlN 410 218, State Maharashtra, Country India belongs to M/s. Suasth Healthcare Foundation and M/s.Nishkala Healthcare Private Limited and Ujin Pharma Chem. is proposed owner/borrower.
- ➤ Suasth is a 350-bed multi-specialty hospital with 63 ICU beds, 9 Neonatal Intensive Care Units, 13 Operating Theatres, and Dedicated Operation Theatres for Accident & Emergency, Maternity & IVF to name a few. The hospital has been designed to improve the quality and outcomes of treatments and expand access to advanced tertiary care.
- The hospital is not in operation for more that 1.5 year.
- ➤ Mr.Vidyesh Raut-Manager (+91 87798 77187), Mr. Dinesh Patil- Manager (+91 97731 00040) and Mr. Amitji-Company Representative (+91 90820 74797) accompanied our Engineer and showed the Movable Assets under valuation.