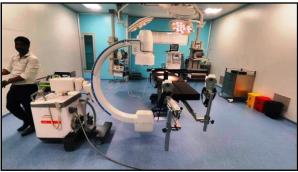

### 5. ABOUT COMPANY AND OBSERVATION: -

- ➤ Movable Assets under valuation is located at on Plot No. 1, Sector 20, Roadpali, Kalamboli, Navi Mumbai, Taluka Panvel, District Raigad, PlN 410 218, State Maharashtra, Country India belongs to M/s. Suasth Healthcare Foundation and M/s.Nishkala Healthcare Private Limited and Ujin Pharma Chem. is proposed owner/borrower.
- ➤ Suasth is a 350-bed multi-specialty hospital with 63 ICU beds, 9 Neonatal Intensive Care Units, 13 Operating Theatres, and Dedicated Operation Theatres for Accident & Emergency, Maternity & IVF to name a few. The hospital has been designed to improve the quality and outcomes of treatments and expand access to advanced tertiary care.
- The hospital is not in operation for more that 1.5 year.
- ➤ Mr.Vidyesh Raut-Manager (+91 87798 77187), Mr. Dinesh Patil- Manager (+91 97731 00040) and Mr. Amitji-Company Representative (+91 90820 74797) accompanied our Engineer and showed the Movable Assets under valuation.