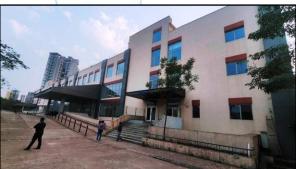

### 5. ABOUT COMPANY AND OBSERVATION: -

- ➤ Movable Assets under valuation is located at on Plot No. 1, Sector 20, Roadpali, Kalamboli, Navi Mumbai, Taluka Panvel, District Raigad, PlN 410 218, State Maharashtra, Country India belongs to M/s. Suasth Healthcare Foundation and M/s.Nishkala Healthcare Private Limited and Ujin Pharma Chem. is proposed owner/borrower.
- ➤ Suasth is a 350-bed multi-specialty hospital with 63 ICU beds, 9 Neonatal Intensive Care Units, 13 Operating Theatres, and Dedicated Operation Theatres for Accident & Emergency, Maternity & IVF to name a few. The hospital has been designed to improve the quality and outcomes of treatments and expand access to advanced tertiary care.
- The hospital is not in operation for more that 1.5 year.
- ➤ Mr.Vidyesh Raut-Manager (+91 87798 77187), Mr. Dinesh Patil- Manager (+91 97731 00040) and Mr. Amitji-Company Representative (+91 90820 74797) accompanied our Engineer and showed the Movable Assets under valuation.