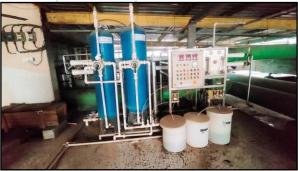

### 5. ABOUT COMPANY AND OBSERVATION: -

- ➤ Movable Assets under valuation is located at on Plot No. 1, Sector 20, Roadpali, Kalamboli, Navi Mumbai, Taluka Panvel, District Raigad, PlN 410 218, State Maharashtra, Country India belongs to M/s. Suasth Healthcare Foundation and M/s.Nishkala Healthcare Private Limited and Ujin Pharma Chem. is proposed owner/borrower.
- ➤ Suasth is a 350-bed multi-specialty hospital with 63 ICU beds, 9 Neonatal Intensive Care Units, 13 Operating Theatres, and Dedicated Operation Theatres for Accident & Emergency, Maternity & IVF to name a few. The hospital has been designed to improve the quality and outcomes of treatments and expand access to advanced tertiary care.
- The hospital is not in operation for more that 1.5 year.
- ➤ Mr.Vidyesh Raut-Manager (+91 87798 77187), Mr. Dinesh Patil- Manager (+91 97731 00040) and Mr. Amitji-Company Representative (+91 90820 74797) accompanied our Engineer and showed the Movable Assets under valuation.