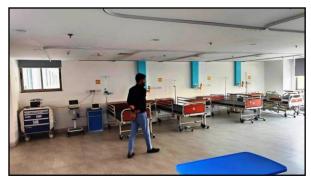

### 5. ABOUT COMPANY AND OBSERVATION: -

- ➤ Movable Assets under valuation is located at on Plot No. 1, Sector 20, Roadpali, Kalamboli, Navi Mumbai, Taluka Panvel, District Raigad, PlN 410 218, State Maharashtra, Country India belongs to M/s. Suasth Healthcare Foundation and M/s.Nishkala Healthcare Private Limited and Ujin Pharma Chem. is proposed owner/borrower.
- ➤ Suasth is a 350-bed multi-specialty hospital with 63 ICU beds, 9 Neonatal Intensive Care Units, 13 Operating Theatres, and Dedicated Operation Theatres for Accident & Emergency, Maternity & IVF to name a few. The hospital has been designed to improve the quality and outcomes of treatments and expand access to advanced tertiary care.
- The hospital is not in operation for more that 1.5 year.
- ➤ Mr.Vidyesh Raut-Manager (+91 87798 77187), Mr. Dinesh Patil- Manager (+91 97731 00040) and Mr. Amitji-Company Representative (+91 90820 74797) accompanied our Engineer and showed the Movable Assets under valuation.