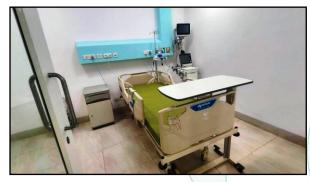

### 5. ABOUT COMPANY AND OBSERVATION: -

- ➤ Movable Assets under valuation is located at on Plot No. 1, Sector 20, Roadpali, Kalamboli, Navi Mumbai, Taluka Panvel, District Raigad, PlN 410 218, State Maharashtra, Country India belongs to M/s. Suasth Healthcare Foundation and M/s.Nishkala Healthcare Private Limited and Ujin Pharma Chem. is proposed owner/borrower.
- ➤ Suasth is a 350-bed multi-specialty hospital with 63 ICU beds, 9 Neonatal Intensive Care Units, 13 Operating Theatres, and Dedicated Operation Theatres for Accident & Emergency, Maternity & IVF to name a few. The hospital has been designed to improve the quality and outcomes of treatments and expand access to advanced tertiary care.
- The hospital is not in operation for more that 1.5 year.
- ➤ Mr.Vidyesh Raut-Manager (+91 87798 77187), Mr. Dinesh Patil- Manager (+91 97731 00040) and Mr. Amitji-Company Representative (+91 90820 74797) accompanied our Engineer and showed the Movable Assets under valuation.