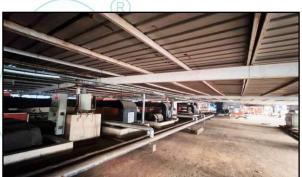

### 5. ABOUT COMPANY AND OBSERVATION: -

- ➤ Movable Assets under valuation is located at on Plot No. 1, Sector 20, Roadpali, Kalamboli, Navi Mumbai, Taluka Panvel, District Raigad, PlN 410 218, State Maharashtra, Country India belongs to M/s. Suasth Healthcare Foundation and M/s.Nishkala Healthcare Private Limited and Ujin Pharma Chem. is proposed owner/borrower.
- ➤ Suasth is a 350-bed multi-specialty hospital with 63 ICU beds, 9 Neonatal Intensive Care Units, 13 Operating Theatres, and Dedicated Operation Theatres for Accident & Emergency, Maternity & IVF to name a few. The hospital has been designed to improve the quality and outcomes of treatments and expand access to advanced tertiary care.
- The hospital is not in operation for more that 1.5 year.
- ➤ Mr.Vidyesh Raut-Manager (+91 87798 77187), Mr. Dinesh Patil- Manager (+91 97731 00040) and Mr. Amitji-Company Representative (+91 90820 74797) accompanied our Engineer and showed the Movable Assets under valuation.