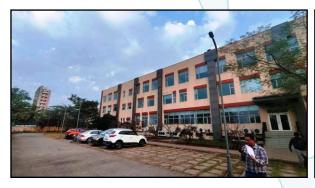

### 5. ABOUT COMPANY AND OBSERVATION: -

- ➤ Movable Assets under valuation is located at on Plot No. 1, Sector 20, Roadpali, Kalamboli, Navi Mumbai, Taluka Panvel, District Raigad, PlN 410 218, State Maharashtra, Country India belongs to M/s. Suasth Healthcare Foundation and M/s.Nishkala Healthcare Private Limited and Ujin Pharma Chem. is proposed owner/borrower.
- ➤ Suasth is a 350-bed multi-specialty hospital with 63 ICU beds, 9 Neonatal Intensive Care Units, 13 Operating Theatres, and Dedicated Operation Theatres for Accident & Emergency, Maternity & IVF to name a few. The hospital has been designed to improve the quality and outcomes of treatments and expand access to advanced tertiary care.
- The hospital is not in operation for more that 1.5 year.
- ➤ Mr.Vidyesh Raut-Manager (+91 87798 77187), Mr. Dinesh Patil- Manager (+91 97731 00040) and Mr. Amitji-Company Representative (+91 90820 74797) accompanied our Engineer and showed the Movable Assets under valuation.