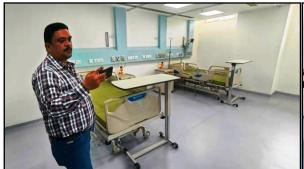

### 5. ABOUT COMPANY AND OBSERVATION: -

- ➤ Movable Assets under valuation is located at on Plot No. 1, Sector 20, Roadpali, Kalamboli, Navi Mumbai, Taluka Panvel, District Raigad, PlN 410 218, State Maharashtra, Country India belongs to M/s. Suasth Healthcare Foundation and M/s.Nishkala Healthcare Private Limited and Ujin Pharma Chem. is proposed owner/borrower.
- ➤ Suasth is a 350-bed multi-specialty hospital with 63 ICU beds, 9 Neonatal Intensive Care Units, 13 Operating Theatres, and Dedicated Operation Theatres for Accident & Emergency, Maternity & IVF to name a few. The hospital has been designed to improve the quality and outcomes of treatments and expand access to advanced tertiary care.
- The hospital is not in operation for more that 1.5 year.
- ➤ Mr.Vidyesh Raut-Manager (+91 87798 77187), Mr. Dinesh Patil- Manager (+91 97731 00040) and Mr. Amitji-Company Representative (+91 90820 74797) accompanied our Engineer and showed the Movable Assets under valuation.