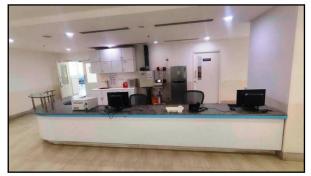

### 5. ABOUT COMPANY AND OBSERVATION: -

- ➤ Movable Assets under valuation is located at on Plot No. 1, Sector 20, Roadpali, Kalamboli, Navi Mumbai, Taluka Panvel, District Raigad, PlN 410 218, State Maharashtra, Country India belongs to M/s. Suasth Healthcare Foundation and M/s.Nishkala Healthcare Private Limited and Ujin Pharma Chem. is proposed owner/borrower.
- ➤ Suasth is a 350-bed multi-specialty hospital with 63 ICU beds, 9 Neonatal Intensive Care Units, 13 Operating Theatres, and Dedicated Operation Theatres for Accident & Emergency, Maternity & IVF to name a few. The hospital has been designed to improve the quality and outcomes of treatments and expand access to advanced tertiary care.
- The hospital is not in operation for more that 1.5 year.
- ➤ Mr.Vidyesh Raut-Manager (+91 87798 77187), Mr. Dinesh Patil- Manager (+91 97731 00040) and Mr. Amitji-Company Representative (+91 90820 74797) accompanied our Engineer and showed the Movable Assets under valuation.