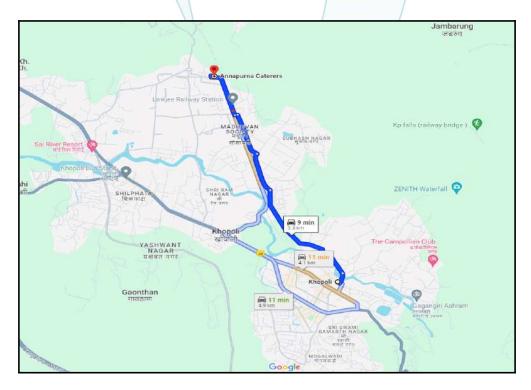

# Route Map of the property

Note: Red marks shows the exact location of the property

#### Longitude Latitude: 18°48'44.9"N 73°20'0.2"E

Note: The Blue line shows the route to site distance from nearest Railway Station (Khopoli - 3.3 km).