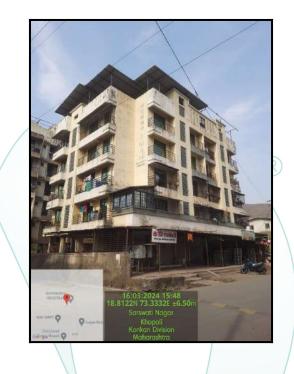

# Actual Site Photographs

# Route Map of the property

Note: Red marks shows the exact location of the property

#### Longitude Latitude: 18°48'44.9"N 73°20'0.2"E

Note: The Blue line shows the route to site distance from nearest Railway Station (Khopoli - 3.3 km).