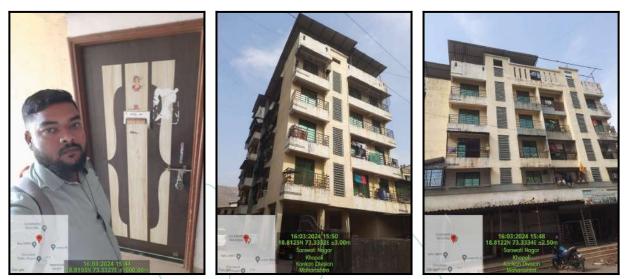

| Normal                                     |
| Likely rental values in future                                                                                                                                                                                            | ₹ 4,000/- Expected rental income per month |
| Any likely income it may generate                                                                                                                                                                                         | Rental Income                              |

# Think.Innovate.Create





# Actual Site Photographs











# Route Map of the property



Note: Red marks shows the exact location of the property



#### Longitude Latitude: 18°48'44.9"N 73°20'0.2"E

Note: The Blue line shows the route to site distance from nearest Railway Station (Khopoli - 3.3 km).





# **Ready Reckoner Rate**

|                   | Department of Registration and Stamp<br>Government of Maharashtra<br>Government of Maharashtra |                                                                                                                       |                                   |                              |                                                         |                                     |             |             |                                       |