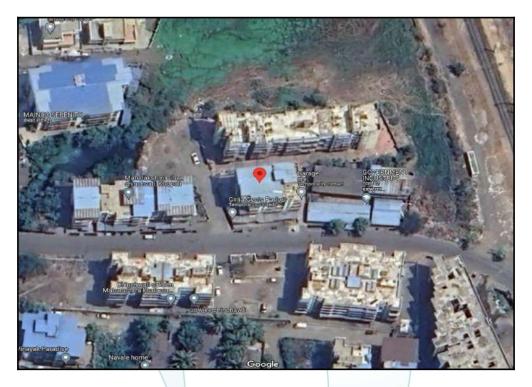

# Route Map of the property

Note: Red marks shows the exact location of the property