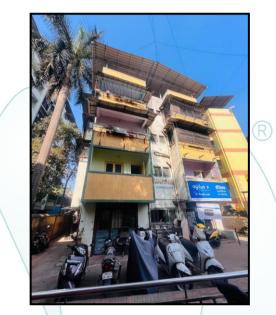

### Actual site photographs

Page 11 of 17

Latitude Longitude - 19°11'33.4"N 72°59'24.6"E Note: The Blue line shows the route to site from nearest railway station (Kalwa – 800 Mtrs.)