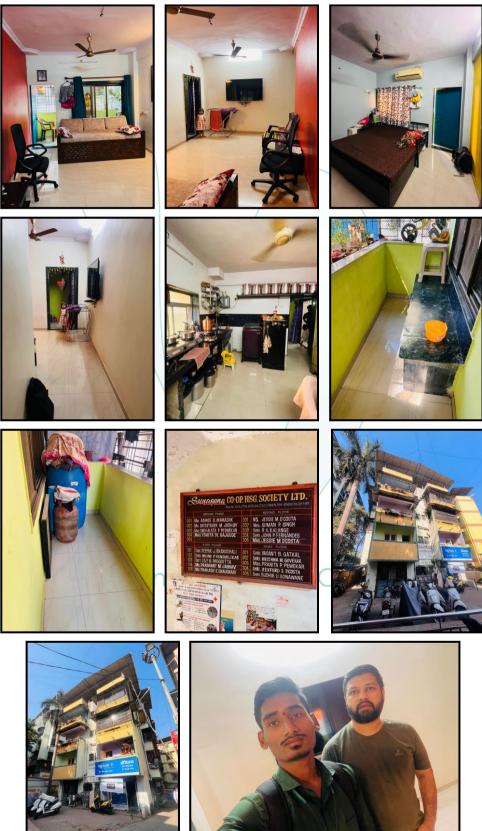

### Actual site photographs

Page 11 of 17

Latitude Longitude - 19°11'33.4"N 72°59'24.6"E Note: The Blue line shows the route to site from nearest railway station (Kalwa – 800 Mtrs.)