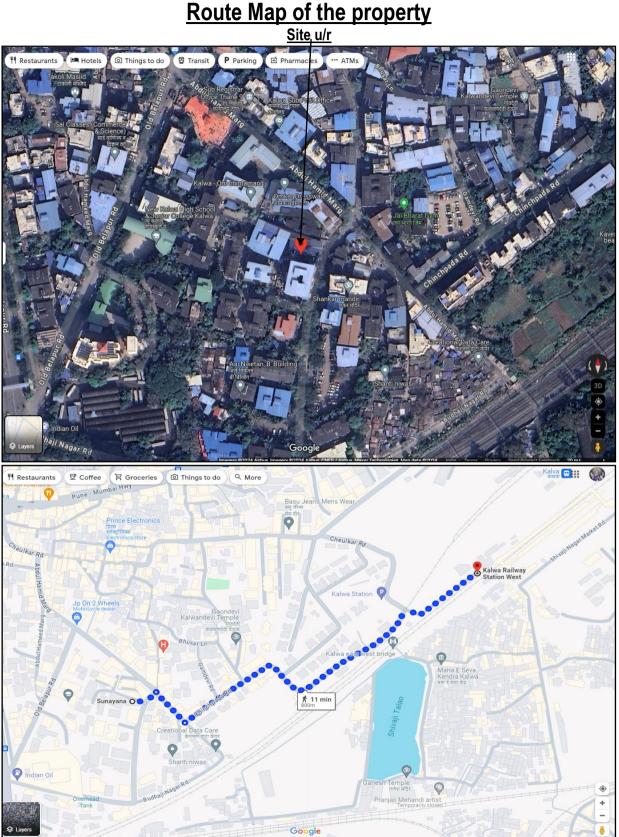

### Actual site photographs

Page 11 of 17

Latitude Longitude - 19°11'33.4"N 72°59'24.6"E Note: The Blue line shows the route to site from nearest railway station (Kalwa – 800 Mtrs.)