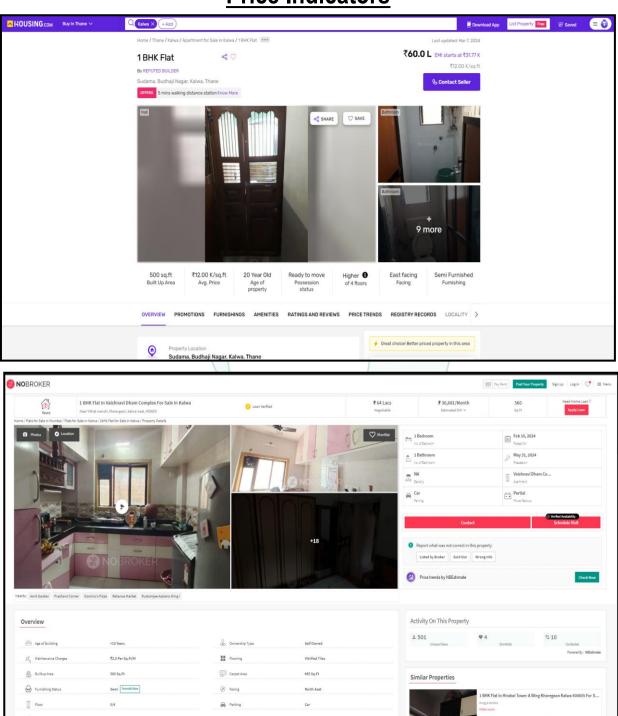

|
| Above 2 & up to 5 Years               | 95%                                                                                                                                                        | 95%                                                                                                                                                          |
| Above 5 Years                         | After initial 5 year for every year 1% depreciation is to be considered. However maximum deduction available as per this shall be 70% of Market Value rate | After initial 5 year for every year 1.5% depreciation is to be considered. However maximum deduction available as per this shall be 85% of Market Value rate |





Page 13 of 17

# **Price Indicators**







Page 14 of 17



# **Price Indicators**





Page 15 of 17

## **Sales Instance**

| 4304536