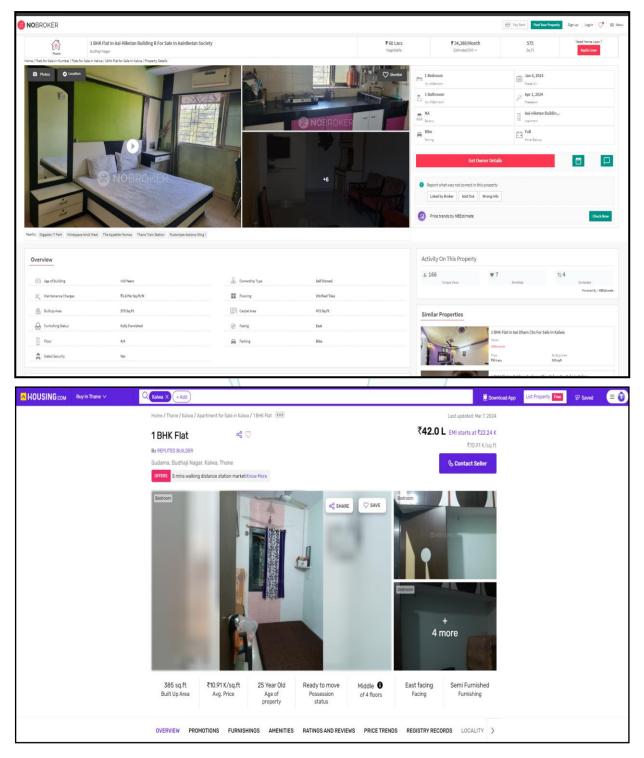

|
| Above 2 & up to 5 Years               | 95%                                                                                                                                                        | 95%                                                                                                                                                          |
| Above 5 Years                         | After initial 5 year for every year 1% depreciation is to be considered. However maximum deduction available as per this shall be 70% of Market Value rate | After initial 5 year for every year 1.5% depreciation is to be considered. However maximum deduction available as per this shall be 85% of Market Value rate |





Page 13 of 17

# **Price Indicators**







Page 14 of 17



# **Price Indicators**





Page 15 of 17

## **Sales Instance**

| 4304536