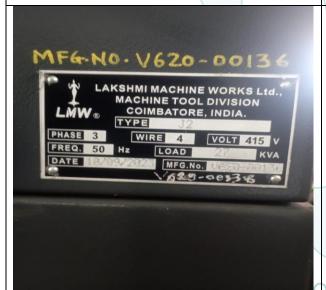

### 1. GENERAL INFORMATION

| Agreement Number:                                                                                           | A10196374                                                                                                                             |                                              |                  |                                                                                                                                                                                                                                                                                                                                                                                                                                                                                                                                                                                                                                                                                                                                                                                                                                                                                                                                                                                                                                                                                                                                                                                                                                                                                                                                                                                                                                                                                                                                                                                                                                                                                                                                                                                                                                                                                                                                                                                                                                                                                                                                |          |  |
|-------------------------------------------------------------------------------------------------------------|---------------------------------------------------------------------------------------------------------------------------------------|----------------------------------------------|------------------|--------------------------------------------------------------------------------------------------------------------------------------------------------------------------------------------------------------------------------------------------------------------------------------------------------------------------------------------------------------------------------------------------------------------------------------------------------------------------------------------------------------------------------------------------------------------------------------------------------------------------------------------------------------------------------------------------------------------------------------------------------------------------------------------------------------------------------------------------------------------------------------------------------------------------------------------------------------------------------------------------------------------------------------------------------------------------------------------------------------------------------------------------------------------------------------------------------------------------------------------------------------------------------------------------------------------------------------------------------------------------------------------------------------------------------------------------------------------------------------------------------------------------------------------------------------------------------------------------------------------------------------------------------------------------------------------------------------------------------------------------------------------------------------------------------------------------------------------------------------------------------------------------------------------------------------------------------------------------------------------------------------------------------------------------------------------------------------------------------------------------------|----------|--|
| Label Number:                                                                                               | L1732B                                                                                                                                |                                              |                  |                                                                                                                                                                                                                                                                                                                                                                                                                                                                                                                                                                                                                                                                                                                                                                                                                                                                                                                                                                                                                                                                                                                                                                                                                                                                                                                                                                                                                                                                                                                                                                                                                                                                                                                                                                                                                                                                                                                                                                                                                                                                                                                                |          |  |
| Customer:                                                                                                   | M/s. Prodotech                                                                                                                        |                                              |                  |                                                                                                                                                                                                                                                                                                                                                                                                                                                                                                                                                                                                                                                                                                                                                                                                                                                                                                                                                                                                                                                                                                                                                                                                                                                                                                                                                                                                                                                                                                                                                                                                                                                                                                                                                                                                                                                                                                                                                                                                                                                                                                                                |          |  |
| Address of Asset Location:                                                                                  | A -128, Shop No 1, 1st floor, h Block, MIDC Road, Pimpri – Chinchwadd, District Pune - 411018, Maharashtra, India.                    |                                              |                  |                                                                                                                                                                                                                                                                                                                                                                                                                                                                                                                                                                                                                                                                                                                                                                                                                                                                                                                                                                                                                                                                                                                                                                                                                                                                                                                                                                                                                                                                                                                                                                                                                                                                                                                                                                                                                                                                                                                                                                                                                                                                                                                                |          |  |
| Asset/s financed as per<br>Agreement                                                                        | Sl.no                                                                                                                                 | Asset Description                            | Model            | Supplier                                                                                                                                                                                                                                                                                                                                                                                                                                                                                                                                                                                                                                                                                                                                                                                                                                                                                                                                                                                                                                                                                                                                                                                                                                                                                                                                                                                                                                                                                                                                                                                                                                                                                                                                                                                                                                                                                                                                                                                                                                                                                                                       | Quantity |  |
| <u> </u>                                                                                                    | 1                                                                                                                                     | J2 VMC fully packed with Fanuc               | LMW J 2          | M/s. Lakshmi Machine<br>Works Ltd.                                                                                                                                                                                                                                                                                                                                                                                                                                                                                                                                                                                                                                                                                                                                                                                                                                                                                                                                                                                                                                                                                                                                                                                                                                                                                                                                                                                                                                                                                                                                                                                                                                                                                                                                                                                                                                                                                                                                                                                                                                                                                             | 1 No.    |  |
| Name Plate                                                                                                  | ☑ Available □ Not Available ☑ Visible □ Not Visible                                                                                   |                                              |                  |                                                                                                                                                                                                                                                                                                                                                                                                                                                                                                                                                                                                                                                                                                                                                                                                                                                                                                                                                                                                                                                                                                                                                                                                                                                                                                                                                                                                                                                                                                                                                                                                                                                                                                                                                                                                                                                                                                                                                                                                                                                                                                                                |          |  |
| Serial number (On Asset)                                                                                    | ☑Available ☐ Not available If Available – Refer Photos                                                                                |                                              |                  |                                                                                                                                                                                                                                                                                                                                                                                                                                                                                                                                                                                                                                                                                                                                                                                                                                                                                                                                                                                                                                                                                                                                                                                                                                                                                                                                                                                                                                                                                                                                                                                                                                                                                                                                                                                                                                                                                                                                                                                                                                                                                                                                |          |  |
| Serial number (in Invoice): (If available)                                                                  | Serial No. V620-00136                                                                                                                 |                                              |                  |                                                                                                                                                                                                                                                                                                                                                                                                                                                                                                                                                                                                                                                                                                                                                                                                                                                                                                                                                                                                                                                                                                                                                                                                                                                                                                                                                                                                                                                                                                                                                                                                                                                                                                                                                                                                                                                                                                                                                                                                                                                                                                                                |          |  |
| Type of Foundation for Asset (wherever applicable)                                                          | ☑ Stee                                                                                                                                | I supporting structure                       | ☐ Concrete floor | ☐ Other                                                                                                                                                                                                                                                                                                                                                                                                                                                                                                                                                                                                                                                                                                                                                                                                                                                                                                                                                                                                                                                                                                                                                                                                                                                                                                                                                                                                                                                                                                                                                                                                                                                                                                                                                                                                                                                                                                                                                                                                                                                                                                                        |          |  |
| Level of Bondage                                                                                            | ☑ Asset easy to remove ☐ Asset fixed permanently                                                                                      |                                              |                  |                                                                                                                                                                                                                                                                                                                                                                                                                                                                                                                                                                                                                                                                                                                                                                                                                                                                                                                                                                                                                                                                                                                                                                                                                                                                                                                                                                                                                                                                                                                                                                                                                                                                                                                                                                                                                                                                                                                                                                                                                                                                                                                                |          |  |
| Description of the premises :                                                                               | <ul> <li>☑ Manufacturing Facility ☐ Hospital ☐ Warehouse ☐ Office Premises</li> <li>☐ Diagnostic ☐ Others (Please specify):</li></ul> |                                              |                  |                                                                                                                                                                                                                                                                                                                                                                                                                                                                                                                                                                                                                                                                                                                                                                                                                                                                                                                                                                                                                                                                                                                                                                                                                                                                                                                                                                                                                                                                                                                                                                                                                                                                                                                                                                                                                                                                                                                                                                                                                                                                                                                                |          |  |
| Asset influencing circumstances ( i.e Chemical Zone, Corrosive atmosphere, Highly Polluted location etc.,): | □Yes  If yes, please specify:  ☑ No                                                                                                   |                                              |                  |                                                                                                                                                                                                                                                                                                                                                                                                                                                                                                                                                                                                                                                                                                                                                                                                                                                                                                                                                                                                                                                                                                                                                                                                                                                                                                                                                                                                                                                                                                                                                                                                                                                                                                                                                                                                                                                                                                                                                                                                                                                                                                                                |          |  |
| Think Innovate Create  2. Asset Condition                                                                   |                                                                                                                                       |                                              |                  |                                                                                                                                                                                                                                                                                                                                                                                                                                                                                                                                                                                                                                                                                                                                                                                                                                                                                                                                                                                                                                                                                                                                                                                                                                                                                                                                                                                                                                                                                                                                                                                                                                                                                                                                                                                                                                                                                                                                                                                                                                                                                                                                |          |  |
| Optical impression of physical condition of Asset:                                                          |                                                                                                                                       | ☐ Excellent ☑ Good ☐ Fair ☐ Poor ☐ Very Poor |                  |                                                                                                                                                                                                                                                                                                                                                                                                                                                                                                                                                                                                                                                                                                                                                                                                                                                                                                                                                                                                                                                                                                                                                                                                                                                                                                                                                                                                                                                                                                                                                                                                                                                                                                                                                                                                                                                                                                                                                                                                                                                                                                                                |          |  |
| Was the asset in operation at the time of Inspection                                                        |                                                                                                                                       | ☑ Yes ☐ No If No Please specify reasons      |                  |                                                                                                                                                                                                                                                                                                                                                                                                                                                                                                                                                                                                                                                                                                                                                                                                                                                                                                                                                                                                                                                                                                                                                                                                                                                                                                                                                                                                                                                                                                                                                                                                                                                                                                                                                                                                                                                                                                                                                                                                                                                                                                                                |          |  |
| Age of the Asset at the time of inspection                                                                  |                                                                                                                                       | ~ 6 Months                                   |                  |                                                                                                                                                                                                                                                                                                                                                                                                                                                                                                                                                                                                                                                                                                                                                                                                                                                                                                                                                                                                                                                                                                                                                                                                                                                                                                                                                                                                                                                                                                                                                                                                                                                                                                                                                                                                                                                                                                                                                                                                                                                                                                                                |          |  |
| Asset condition at the time of purchase                                                                     |                                                                                                                                       | ☑New ☐Used                                   |                  |                                                                                                                                                                                                                                                                                                                                                                                                                                                                                                                                                                                                                                                                                                                                                                                                                                                                                                                                                                                                                                                                                                                                                                                                                                                                                                                                                                                                                                                                                                                                                                                                                                                                                                                                                                                                                                                                                                                                                                                                                                                                                                                                |          |  |
| Any Breakdown in the machine                                                                                |                                                                                                                                       | ☐ Yes ☐ No ☑ Not Known                       |                  |                                                                                                                                                                                                                                                                                                                                                                                                                                                                                                                                                                                                                                                                                                                                                                                                                                                                                                                                                                                                                                                                                                                                                                                                                                                                                                                                                                                                                                                                                                                                                                                                                                                                                                                                                                                                                                                                                                                                                                                                                                                                                                                                |          |  |
| Photos:                                                                                                     |                                                                                                                                       | ☑ Yes □                                      | No               | Architects & Interior Chartered Engine TEV Consultar                                                                                                                                                                                                                                                                                                                                                                                                                                                                                                                                                                                                                                                                                                                                                                                                                                                                                                                                                                                                                                                                                                                                                                                                                                                                                                                                                                                                                                                                                                                                                                                                                                                                                                                                                                                                                                                                                                                                                                                                                                                                           | ers 🔄    |  |
| <b>}•</b> ?                                                                                                 |                                                                                                                                       |                                              |                  | EN CORSUMA LENGE'S Engine Lende'S En | CLATAS   |  |