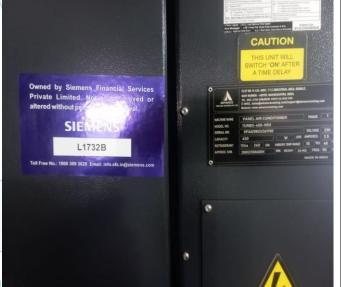

### 1. GENERAL INFORMATION

| Agreement Number:                                                                                           | A10196374                                                                                                                             |                                              |                  |                                                                                                                                                                                                                                                                                                                                                                                                                                                                                                                                                                                                                                                                                                                                                                                                                                                                                                                                                                                                                                                                                                                                                                                                                                                                                                                                                                                                                                                                                                                                                                                                                                                                                                                                                                                                                                                                                                                                                                                                                                                                                                                                |          |  |
|-------------------------------------------------------------------------------------------------------------|---------------------------------------------------------------------------------------------------------------------------------------|----------------------------------------------|------------------|--------------------------------------------------------------------------------------------------------------------------------------------------------------------------------------------------------------------------------------------------------------------------------------------------------------------------------------------------------------------------------------------------------------------------------------------------------------------------------------------------------------------------------------------------------------------------------------------------------------------------------------------------------------------------------------------------------------------------------------------------------------------------------------------------------------------------------------------------------------------------------------------------------------------------------------------------------------------------------------------------------------------------------------------------------------------------------------------------------------------------------------------------------------------------------------------------------------------------------------------------------------------------------------------------------------------------------------------------------------------------------------------------------------------------------------------------------------------------------------------------------------------------------------------------------------------------------------------------------------------------------------------------------------------------------------------------------------------------------------------------------------------------------------------------------------------------------------------------------------------------------------------------------------------------------------------------------------------------------------------------------------------------------------------------------------------------------------------------------------------------------|----------|--|
| Label Number:                                                                                               | L1732B                                                                                                                                |                                              |                  |                                                                                                                                                                                                                                                                                                                                                                                                                                                                                                                                                                                                                                                                                                                                                                                                                                                                                                                                                                                                                                                                                                                                                                                                                                                                                                                                                                                                                                                                                                                                                                                                                                                                                                                                                                                                                                                                                                                                                                                                                                                                                                                                |          |  |
| Customer:                                                                                                   | M/s. Prodotech                                                                                                                        |                                              |                  |                                                                                                                                                                                                                                                                                                                                                                                                                                                                                                                                                                                                                                                                                                                                                                                                                                                                                                                                                                                                                                                                                                                                                                                                                                                                                                                                                                                                                                                                                                                                                                                                                                                                                                                                                                                                                                                                                                                                                                                                                                                                                                                                |          |  |
| Address of Asset Location:                                                                                  | A -128, Shop No 1, 1st floor, h Block, MIDC Road, Pimpri – Chinchwadd, District Pune - 411018, Maharashtra, India.                    |                                              |                  |                                                                                                                                                                                                                                                                                                                                                                                                                                                                                                                                                                                                                                                                                                                                                                                                                                                                                                                                                                                                                                                                                                                                                                                                                                                                                                                                                                                                                                                                                                                                                                                                                                                                                                                                                                                                                                                                                                                                                                                                                                                                                                                                |          |  |
| Asset/s financed as per<br>Agreement                                                                        | Sl.no                                                                                                                                 | Asset Description                            | Model            | Supplier                                                                                                                                                                                                                                                                                                                                                                                                                                                                                                                                                                                                                                                                                                                                                                                                                                                                                                                                                                                                                                                                                                                                                                                                                                                                                                                                                                                                                                                                                                                                                                                                                                                                                                                                                                                                                                                                                                                                                                                                                                                                                                                       | Quantity |  |
| <u> </u>                                                                                                    | 1                                                                                                                                     | J2 VMC fully packed with Fanuc               | LMW J 2          | M/s. Lakshmi Machine<br>Works Ltd.                                                                                                                                                                                                                                                                                                                                                                                                                                                                                                                                                                                                                                                                                                                                                                                                                                                                                                                                                                                                                                                                                                                                                                                                                                                                                                                                                                                                                                                                                                                                                                                                                                                                                                                                                                                                                                                                                                                                                                                                                                                                                             | 1 No.    |  |
| Name Plate                                                                                                  | ☑ Available □ Not Available ☑ Visible □ Not Visible                                                                                   |                                              |                  |                                                                                                                                                                                                                                                                                                                                                                                                                                                                                                                                                                                                                                                                                                                                                                                                                                                                                                                                                                                                                                                                                                                                                                                                                                                                                                                                                                                                                                                                                                                                                                                                                                                                                                                                                                                                                                                                                                                                                                                                                                                                                                                                |          |  |
| Serial number (On Asset)                                                                                    | ☑Available ☐ Not available If Available – Refer Photos                                                                                |                                              |                  |                                                                                                                                                                                                                                                                                                                                                                                                                                                                                                                                                                                                                                                                                                                                                                                                                                                                                                                                                                                                                                                                                                                                                                                                                                                                                                                                                                                                                                                                                                                                                                                                                                                                                                                                                                                                                                                                                                                                                                                                                                                                                                                                |          |  |
| Serial number (in Invoice): (If available)                                                                  | Serial No. V620-00136                                                                                                                 |                                              |                  |                                                                                                                                                                                                                                                                                                                                                                                                                                                                                                                                                                                                                                                                                                                                                                                                                                                                                                                                                                                                                                                                                                                                                                                                                                                                                                                                                                                                                                                                                                                                                                                                                                                                                                                                                                                                                                                                                                                                                                                                                                                                                                                                |          |  |
| Type of Foundation for Asset (wherever applicable)                                                          | ☑ Stee                                                                                                                                | I supporting structure                       | ☐ Concrete floor | ☐ Other                                                                                                                                                                                                                                                                                                                                                                                                                                                                                                                                                                                                                                                                                                                                                                                                                                                                                                                                                                                                                                                                                                                                                                                                                                                                                                                                                                                                                                                                                                                                                                                                                                                                                                                                                                                                                                                                                                                                                                                                                                                                                                                        |          |  |
| Level of Bondage                                                                                            | ☑ Asset easy to remove ☐ Asset fixed permanently                                                                                      |                                              |                  |                                                                                                                                                                                                                                                                                                                                                                                                                                                                                                                                                                                                                                                                                                                                                                                                                                                                                                                                                                                                                                                                                                                                                                                                                                                                                                                                                                                                                                                                                                                                                                                                                                                                                                                                                                                                                                                                                                                                                                                                                                                                                                                                |          |  |
| Description of the premises :                                                                               | <ul> <li>☑ Manufacturing Facility ☐ Hospital ☐ Warehouse ☐ Office Premises</li> <li>☐ Diagnostic ☐ Others (Please specify):</li></ul> |                                              |                  |                                                                                                                                                                                                                                                                                                                                                                                                                                                                                                                                                                                                                                                                                                                                                                                                                                                                                                                                                                                                                                                                                                                                                                                                                                                                                                                                                                                                                                                                                                                                                                                                                                                                                                                                                                                                                                                                                                                                                                                                                                                                                                                                |          |  |
| Asset influencing circumstances ( i.e Chemical Zone, Corrosive atmosphere, Highly Polluted location etc.,): | □Yes  If yes, please specify:  ☑ No                                                                                                   |                                              |                  |                                                                                                                                                                                                                                                                                                                                                                                                                                                                                                                                                                                                                                                                                                                                                                                                                                                                                                                                                                                                                                                                                                                                                                                                                                                                                                                                                                                                                                                                                                                                                                                                                                                                                                                                                                                                                                                                                                                                                                                                                                                                                                                                |          |  |
| Think Innovate Create  2. Asset Condition                                                                   |                                                                                                                                       |                                              |                  |                                                                                                                                                                                                                                                                                                                                                                                                                                                                                                                                                                                                                                                                                                                                                                                                                                                                                                                                                                                                                                                                                                                                                                                                                                                                                                                                                                                                                                                                                                                                                                                                                                                                                                                                                                                                                                                                                                                                                                                                                                                                                                                                |          |  |
| Optical impression of physical condition of Asset:                                                          |                                                                                                                                       | ☐ Excellent ☑ Good ☐ Fair ☐ Poor ☐ Very Poor |                  |                                                                                                                                                                                                                                                                                                                                                                                                                                                                                                                                                                                                                                                                                                                                                                                                                                                                                                                                                                                                                                                                                                                                                                                                                                                                                                                                                                                                                                                                                                                                                                                                                                                                                                                                                                                                                                                                                                                                                                                                                                                                                                                                |          |  |
| Was the asset in operation at the time of Inspection                                                        |                                                                                                                                       | ☑ Yes ☐ No If No Please specify reasons      |                  |                                                                                                                                                                                                                                                                                                                                                                                                                                                                                                                                                                                                                                                                                                                                                                                                                                                                                                                                                                                                                                                                                                                                                                                                                                                                                                                                                                                                                                                                                                                                                                                                                                                                                                                                                                                                                                                                                                                                                                                                                                                                                                                                |          |  |
| Age of the Asset at the time of inspection                                                                  |                                                                                                                                       | ~ 6 Months                                   |                  |                                                                                                                                                                                                                                                                                                                                                                                                                                                                                                                                                                                                                                                                                                                                                                                                                                                                                                                                                                                                                                                                                                                                                                                                                                                                                                                                                                                                                                                                                                                                                                                                                                                                                                                                                                                                                                                                                                                                                                                                                                                                                                                                |          |  |
| Asset condition at the time of purchase                                                                     |                                                                                                                                       | ☑New ☐Used                                   |                  |                                                                                                                                                                                                                                                                                                                                                                                                                                                                                                                                                                                                                                                                                                                                                                                                                                                                                                                                                                                                                                                                                                                                                                                                                                                                                                                                                                                                                                                                                                                                                                                                                                                                                                                                                                                                                                                                                                                                                                                                                                                                                                                                |          |  |
| Any Breakdown in the machine                                                                                |                                                                                                                                       | ☐ Yes ☐ No ☑ Not Known                       |                  |                                                                                                                                                                                                                                                                                                                                                                                                                                                                                                                                                                                                                                                                                                                                                                                                                                                                                                                                                                                                                                                                                                                                                                                                                                                                                                                                                                                                                                                                                                                                                                                                                                                                                                                                                                                                                                                                                                                                                                                                                                                                                                                                |          |  |
| Photos:                                                                                                     |                                                                                                                                       | ☑ Yes □                                      | No               | Architects & Interior Chartered Engine TEV Consultar                                                                                                                                                                                                                                                                                                                                                                                                                                                                                                                                                                                                                                                                                                                                                                                                                                                                                                                                                                                                                                                                                                                                                                                                                                                                                                                                                                                                                                                                                                                                                                                                                                                                                                                                                                                                                                                                                                                                                                                                                                                                           | ers 🔄    |  |
| <b>}•</b> ?                                                                                                 |                                                                                                                                       |                                              |                  | EN CORSUMA LENGE'S Engine Lende'S En | CLATAS   |  |