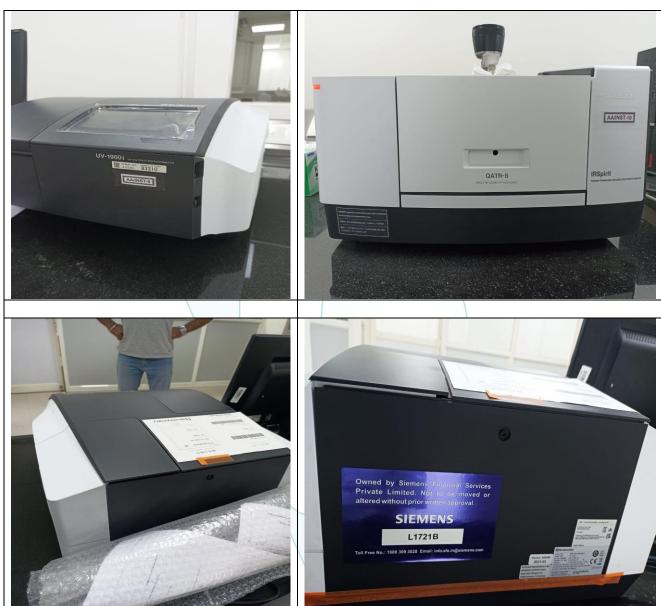

### **1 GENERAL INFORMATION**

| Agreement Number:                                                                                            | A10118232                                                                                                                                              |                                                                                                      |          |                                 |                                                 |
|--------------------------------------------------------------------------------------------------------------|--------------------------------------------------------------------------------------------------------------------------------------------------------|------------------------------------------------------------------------------------------------------|----------|---------------------------------|-------------------------------------------------|
| Label Number:                                                                                                | L1721B                                                                                                                                                 |                                                                                                      |          |                                 |                                                 |
| Customer:                                                                                                    | M/s. Zenith Quality Assessors Private Limited                                                                                                          |                                                                                                      |          |                                 |                                                 |
| Address of Asset Location:                                                                                   | M/s. Astute Labs Pvt. Ltd. Bajirao Dhawade Patil Industrial Estate, Dangat Patil Nagar, NDA Road, Shivane, District Pune - 411023, Maharashtra, India. |                                                                                                      |          |                                 |                                                 |
| Asset/s financed as per<br>Agreement                                                                         | SI.no                                                                                                                                                  | Asset Description                                                                                    | Model    | Supplier                        | Quantity                                        |
|                                                                                                              | 1                                                                                                                                                      | Shimadzu UV-VIS<br>Spectrophotometer:UV 1900i<br>with Labsolution and with<br>additional Accessories | UV-1900i | Toshvin Analytical Pvt.<br>Ltd. | 1 Set                                           |
| Name Plate                                                                                                   | ✓ Available □ Not Available □ Not Visible □ Not Visible                                                                                                |                                                                                                      |          |                                 |                                                 |
| Serial number (On Asset)                                                                                     | ✓Availa                                                                                                                                                | ☑Available ☐ Not available If Available – Refer Photos                                               |          |                                 |                                                 |
| Serial number (in Invoice): (If available)                                                                   | Serial N                                                                                                                                               | Serial No. A125361                                                                                   |          |                                 |                                                 |
| Type of Foundation for<br>Asset (wherever applicable)                                                        | ☐ Steel supporting structure ☐ Concrete floor ☑ Other                                                                                                  |                                                                                                      |          |                                 |                                                 |
| Level of Bondage                                                                                             | ✓ Asset easy to remove                                                                                                                                 |                                                                                                      |          |                                 |                                                 |
| Description of the premises :                                                                                | ☐ Manufacturing Facility ☐ Hospital ☐ Warehouse ☐ Office Premises  ☑ Diagnostic ☐ Others (Please specify):                                             |                                                                                                      |          |                                 |                                                 |
| Asset influencing circumstances ( i.e Chemical Zone, Corrosive atmosphere, Highly Polluted location etc.,) : | □Yes  If yes, please specify:  ☑ No                                                                                                                    |                                                                                                      |          |                                 |                                                 |
| Think.Innovale.Create                                                                                        |                                                                                                                                                        |                                                                                                      |          |                                 |                                                 |
|                                                                                                              |                                                                                                                                                        | 2 Asset Coi                                                                                          | NDITION  |                                 |                                                 |
| Optical impression of physical condition of Asset:                                                           |                                                                                                                                                        | □ Excellent ☑ Good □ Fair □ Poor □ Very Poor                                                         |          |                                 |                                                 |
| Was the asset in operation at the time of Inspection                                                         |                                                                                                                                                        | ☑ Yes ☐ No If No Please specify reasons                                                              |          |                                 |                                                 |
| Age of the Asset at the time of inspection                                                                   |                                                                                                                                                        | ~ 9 Months                                                                                           |          |                                 |                                                 |
| Asset condition at the time of purchase                                                                      |                                                                                                                                                        | ■ Used  Used                                                                                         |          |                                 | Architects & erior Designers ered Engineers (I) |
| Any Breakdown in the machine                                                                                 |                                                                                                                                                        | ☐ Yes ☐ No ☑ Not Known                                                                               |          |                                 |                                                 |
| Photos:                                                                                                      |                                                                                                                                                        | ☑ Yes ☐ No                                                                                           |          |                                 |                                                 |

## **Photographs**

Think.Innovate.Create