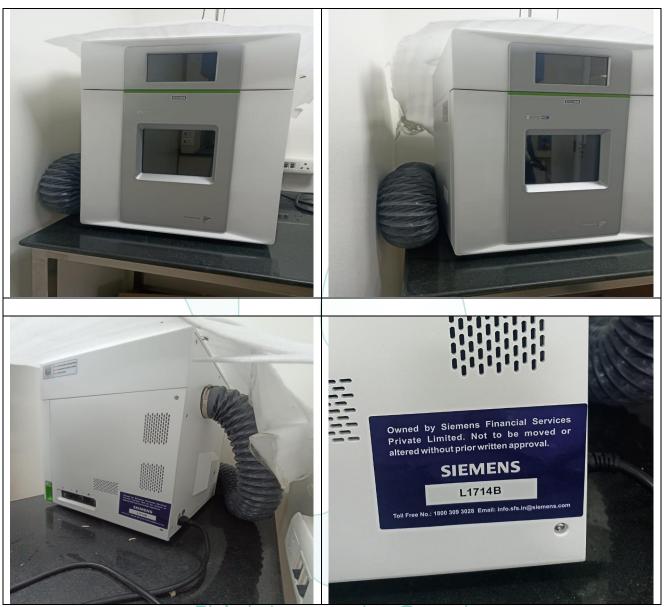

### **1 GENERAL INFORMATION**

| Agreement Number:                                                                                            | A10127554                                                                                                                                              |                                              |                          |                                 |              |  |
|--------------------------------------------------------------------------------------------------------------|--------------------------------------------------------------------------------------------------------------------------------------------------------|----------------------------------------------|--------------------------|---------------------------------|--------------|--|
| Label Number:                                                                                                | L1714B                                                                                                                                                 |                                              |                          |                                 |              |  |
| Customer:                                                                                                    | M/s. Zenith Quality Assessors Private Limited                                                                                                          |                                              |                          |                                 |              |  |
| Address of Asset Location:                                                                                   | M/s. Astute Labs Pvt. Ltd. Bajirao Dhawade Patil Industrial Estate, Dangat Patil Nagar, NDA Road, Shivane, District Pune - 411023, Maharashtra, India. |                                              |                          |                                 |              |  |
| Asset/s financed as per<br>Agreement                                                                         | Sl.no                                                                                                                                                  | Asset Description                            | Model                    | Supplier                        | Quantity     |  |
|                                                                                                              | 1                                                                                                                                                      | Preekem Microwave Digestion system           | M3                       | Toshvin Analytical Pvt.<br>Ltd. | 1 Set        |  |
| Name Plate                                                                                                   | ✓ Available □ Not Available ☑ Visible □ Not Visible                                                                                                    |                                              |                          |                                 |              |  |
| Serial number (On Asset)                                                                                     | ☑Available □ Not available If Available – Refer Photos                                                                                                 |                                              |                          |                                 |              |  |
| Serial number (in Invoice): (If available)                                                                   | Not Available                                                                                                                                          |                                              |                          |                                 |              |  |
| Type of Foundation for<br>Asset (wherever applicable)                                                        | ☐ Steel supporting structure                                                                                                                           |                                              | ☐ Concrete floor ☑ Other |                                 |              |  |
| Level of Bondage                                                                                             | ✓ Asset easy to remove ☐ Asset fixed permanently                                                                                                       |                                              |                          |                                 |              |  |
| Description of the premises :                                                                                | ☐ Manufacturing Facility ☐ Hospital ☐ Warehouse ☐ Office Premises ☐ Diagnostic ☐ Others (Please specify):                                              |                                              |                          |                                 |              |  |
| Asset influencing circumstances ( i.e Chemical Zone, Corrosive atmosphere, Highly Polluted location etc.,) : | □Yes  If yes, please specify:  □ No                                                                                                                    |                                              |                          |                                 |              |  |
| mink.imovare.creare                                                                                          |                                                                                                                                                        |                                              |                          |                                 |              |  |
| 2 ASSET CONDITION                                                                                            |                                                                                                                                                        |                                              |                          |                                 |              |  |
| Optical impression of physical condition of Asset:                                                           |                                                                                                                                                        | □ Excellent ☑ Good □ Fair □ Poor □ Very Poor |                          |                                 |              |  |
| Was the asset in operation at the time of Inspection                                                         |                                                                                                                                                        | ☑ Yes □ No If No Please specify reasons      |                          |                                 |              |  |
| Age of the Asset at the time of inspection                                                                   |                                                                                                                                                        | ~ 9 Months                                   |                          |                                 |              |  |
| Asset condition at the time of purchase                                                                      |                                                                                                                                                        | ✓ New □Used  □ Yes □ No ✓ Not Known          |                          |                                 |              |  |
| Any Breakdown in the machi                                                                                   | ne                                                                                                                                                     | ☐ Yes ☐ No ☑ Not Known                       |                          |                                 |              |  |
| Photos:                                                                                                      |                                                                                                                                                        | ☑ Yes □                                      | No                       | TEV Lend                        | 2010 PTC2018 |  |
| > ♥ ₹                                                                                                        |                                                                                                                                                        |                                              |                          |                                 |              |  |

## **Photographs**

Think.Innovate.Create