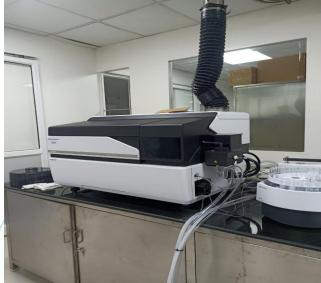

## 1 GENERAL INFORMATION

| Agreement Number:                                                                                            | A10127554                                                                                                                                              |                                                          |                                   |                                 |              |  |
|--------------------------------------------------------------------------------------------------------------|--------------------------------------------------------------------------------------------------------------------------------------------------------|----------------------------------------------------------|-----------------------------------|---------------------------------|--------------|--|
| Label Number:                                                                                                | L1723B                                                                                                                                                 |                                                          |                                   |                                 |              |  |
| Customer:                                                                                                    | M/s. Zenith Quality Assessors Private Limited                                                                                                          |                                                          |                                   |                                 |              |  |
| Address of Asset Location:                                                                                   | M/s. Astute Labs Pvt. Ltd. Bajirao Dhawade Patil Industrial Estate, Dangat Patil Nagar, NDA Road, Shivane, District Pune - 411023, Maharashtra, India. |                                                          |                                   |                                 |              |  |
| Asset/s financed as per<br>Agreement                                                                         | Sl.no                                                                                                                                                  | Asset Description                                        | Model                             | Supplier                        | Quantity     |  |
|                                                                                                              | 1                                                                                                                                                      | Shimadzu Inductively coupled plasma                      | ICPMS 2030 LF                     | Toshvin Analytical Pvt.<br>Ltd. | 1 Set        |  |
| Name Plate                                                                                                   | ☑ Available ☐ Not Available ☐ Visible ☐ Not Visible                                                                                                    |                                                          |                                   |                                 |              |  |
| Serial number (On Asset)                                                                                     | ✓Availa                                                                                                                                                | ☑Available ☐ Not available ☐ If Available — Refer Photos |                                   |                                 |              |  |
| Serial number (in Invoice): (If available)                                                                   | Serial No. B430061                                                                                                                                     |                                                          |                                   |                                 |              |  |
| Type of Foundation for<br>Asset (wherever applicable)                                                        | ☐ Steel supporting structure ☐ Concrete floor ☑ Other                                                                                                  |                                                          |                                   |                                 |              |  |
| Level of Bondage                                                                                             | ✓ Asset easy to remove                                                                                                                                 |                                                          |                                   |                                 |              |  |
| Description of the premises :                                                                                | ☐ Manufacturing Facility ☐ Hospital ☐ Warehouse ☐ Office Premises ☐ Diagnostic ☐ Others (Please specify):                                              |                                                          |                                   |                                 |              |  |
| Asset influencing circumstances ( i.e Chemical Zone, Corrosive atmosphere, Highly Polluted location etc.,) : | □Yes  If yes, please specify:  Think Innovate Create                                                                                                   |                                                          |                                   |                                 |              |  |
|                                                                                                              |                                                                                                                                                        |                                                          |                                   |                                 |              |  |
| 2 ASSET CONDITION                                                                                            |                                                                                                                                                        |                                                          |                                   |                                 |              |  |
| Optical impression of physical condition of Asset:                                                           |                                                                                                                                                        | □ Excellent ☑ Good □ Fair □ Poor □ Very Poor             |                                   |                                 |              |  |
| Was the asset in operation at the time of Inspection                                                         |                                                                                                                                                        | ☑ Yes □ No If No Please specify reasons                  |                                   |                                 |              |  |
| Age of the Asset at the time of inspection                                                                   |                                                                                                                                                        | ~ 9 Months                                               |                                   |                                 |              |  |
| Asset condition at the time of purchase                                                                      |                                                                                                                                                        | ✓New □Used                                               |                                   |                                 |              |  |
| Any Breakdown in the machi                                                                                   | •                                                                                                                                                      |                                                          | ☐ Yes ☐ No ☑ Not Known ☑ Yes ☐ No |                                 |              |  |
| Photos:                                                                                                      |                                                                                                                                                        | ☑ Yes □ No                                               |                                   |                                 | MH2010 PTC23 |  |

# **Photographs**