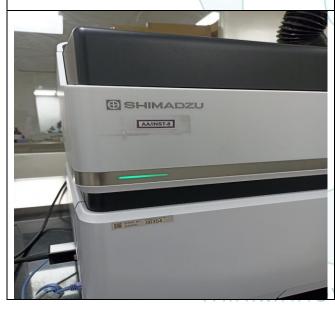

## 1 GENERAL INFORMATION

| Agreement Number:                                                                                            | A10127554                                                                                                                                              |                                                          |                                   |                                 |              |  |
|--------------------------------------------------------------------------------------------------------------|--------------------------------------------------------------------------------------------------------------------------------------------------------|----------------------------------------------------------|-----------------------------------|---------------------------------|--------------|--|
| Label Number:                                                                                                | L1723B                                                                                                                                                 |                                                          |                                   |                                 |              |  |
| Customer:                                                                                                    | M/s. Zenith Quality Assessors Private Limited                                                                                                          |                                                          |                                   |                                 |              |  |
| Address of Asset Location:                                                                                   | M/s. Astute Labs Pvt. Ltd. Bajirao Dhawade Patil Industrial Estate, Dangat Patil Nagar, NDA Road, Shivane, District Pune - 411023, Maharashtra, India. |                                                          |                                   |                                 |              |  |
| Asset/s financed as per<br>Agreement                                                                         | Sl.no                                                                                                                                                  | Asset Description                                        | Model                             | Supplier                        | Quantity     |  |
|                                                                                                              | 1                                                                                                                                                      | Shimadzu Inductively coupled plasma                      | ICPMS 2030 LF                     | Toshvin Analytical Pvt.<br>Ltd. | 1 Set        |  |
| Name Plate                                                                                                   | ☑ Available ☐ Not Available ☐ Visible ☐ Not Visible                                                                                                    |                                                          |                                   |                                 |              |  |
| Serial number (On Asset)                                                                                     | ✓Availa                                                                                                                                                | ☑Available ☐ Not available ☐ If Available — Refer Photos |                                   |                                 |              |  |
| Serial number (in Invoice): (If available)                                                                   | Serial No. B430061                                                                                                                                     |                                                          |                                   |                                 |              |  |
| Type of Foundation for<br>Asset (wherever applicable)                                                        | ☐ Steel supporting structure ☐ Concrete floor ☑ Other                                                                                                  |                                                          |                                   |                                 |              |  |
| Level of Bondage                                                                                             | ✓ Asset easy to remove                                                                                                                                 |                                                          |                                   |                                 |              |  |
| Description of the premises :                                                                                | ☐ Manufacturing Facility ☐ Hospital ☐ Warehouse ☐ Office Premises ☐ Diagnostic ☐ Others (Please specify):                                              |                                                          |                                   |                                 |              |  |
| Asset influencing circumstances ( i.e Chemical Zone, Corrosive atmosphere, Highly Polluted location etc.,) : | □Yes  If yes, please specify:  Think Innovate Create                                                                                                   |                                                          |                                   |                                 |              |  |
|                                                                                                              |                                                                                                                                                        |                                                          |                                   |                                 |              |  |
| 2 ASSET CONDITION                                                                                            |                                                                                                                                                        |                                                          |                                   |                                 |              |  |
| Optical impression of physical condition of Asset:                                                           |                                                                                                                                                        | □ Excellent ☑ Good □ Fair □ Poor □ Very Poor             |                                   |                                 |              |  |
| Was the asset in operation at the time of Inspection                                                         |                                                                                                                                                        | ☑ Yes □ No If No Please specify reasons                  |                                   |                                 |              |  |
| Age of the Asset at the time of inspection                                                                   |                                                                                                                                                        | ~ 9 Months                                               |                                   |                                 |              |  |
| Asset condition at the time of purchase                                                                      |                                                                                                                                                        | ✓New □Used                                               |                                   |                                 |              |  |
| Any Breakdown in the machi                                                                                   | •                                                                                                                                                      |                                                          | ☐ Yes ☐ No ☑ Not Known ☑ Yes ☐ No |                                 |              |  |
| Photos:                                                                                                      |                                                                                                                                                        | ☑ Yes □ No                                               |                                   |                                 | MH2010 PTC23 |  |

# **Photographs**