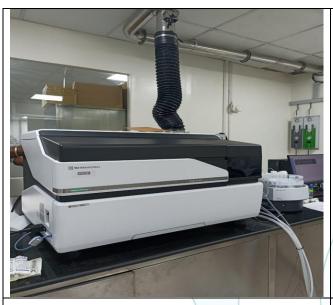

## 1 GENERAL INFORMATION

| Agreement Number:                                                                                            | A10127554                                                                                                                                              |                                                          |                                   |                                 |              |  |
|--------------------------------------------------------------------------------------------------------------|--------------------------------------------------------------------------------------------------------------------------------------------------------|----------------------------------------------------------|-----------------------------------|---------------------------------|--------------|--|
| Label Number:                                                                                                | L1723B                                                                                                                                                 |                                                          |                                   |                                 |              |  |
| Customer:                                                                                                    | M/s. Zenith Quality Assessors Private Limited                                                                                                          |                                                          |                                   |                                 |              |  |
| Address of Asset Location:                                                                                   | M/s. Astute Labs Pvt. Ltd. Bajirao Dhawade Patil Industrial Estate, Dangat Patil Nagar, NDA Road, Shivane, District Pune - 411023, Maharashtra, India. |                                                          |                                   |                                 |              |  |
| Asset/s financed as per<br>Agreement                                                                         | Sl.no                                                                                                                                                  | Asset Description                                        | Model                             | Supplier                        | Quantity     |  |
|                                                                                                              | 1                                                                                                                                                      | Shimadzu Inductively coupled plasma                      | ICPMS 2030 LF                     | Toshvin Analytical Pvt.<br>Ltd. | 1 Set        |  |
| Name Plate                                                                                                   | ☑ Available ☐ Not Available ☐ Visible ☐ Not Visible                                                                                                    |                                                          |                                   |                                 |              |  |
| Serial number (On Asset)                                                                                     | ✓Availa                                                                                                                                                | ☑Available ☐ Not available ☐ If Available — Refer Photos |                                   |                                 |              |  |
| Serial number (in Invoice): (If available)                                                                   | Serial No. B430061                                                                                                                                     |                                                          |                                   |                                 |              |  |
| Type of Foundation for<br>Asset (wherever applicable)                                                        | ☐ Steel supporting structure ☐ Concrete floor ☑ Other                                                                                                  |                                                          |                                   |                                 |              |  |
| Level of Bondage                                                                                             | ✓ Asset easy to remove                                                                                                                                 |                                                          |                                   |                                 |              |  |
| Description of the premises :                                                                                | ☐ Manufacturing Facility ☐ Hospital ☐ Warehouse ☐ Office Premises ☐ Diagnostic ☐ Others (Please specify):                                              |                                                          |                                   |                                 |              |  |
| Asset influencing circumstances ( i.e Chemical Zone, Corrosive atmosphere, Highly Polluted location etc.,) : | □Yes  If yes, please specify:  Think Innovate Create                                                                                                   |                                                          |                                   |                                 |              |  |
|                                                                                                              |                                                                                                                                                        |                                                          |                                   |                                 |              |  |
| 2 ASSET CONDITION                                                                                            |                                                                                                                                                        |                                                          |                                   |                                 |              |  |
| Optical impression of physical condition of Asset:                                                           |                                                                                                                                                        | □ Excellent ☑ Good □ Fair □ Poor □ Very Poor             |                                   |                                 |              |  |
| Was the asset in operation at the time of Inspection                                                         |                                                                                                                                                        | ☑ Yes □ No If No Please specify reasons                  |                                   |                                 |              |  |
| Age of the Asset at the time of inspection                                                                   |                                                                                                                                                        | ~ 9 Months                                               |                                   |                                 |              |  |
| Asset condition at the time of purchase                                                                      |                                                                                                                                                        | ✓New □Used                                               |                                   |                                 |              |  |
| Any Breakdown in the machi                                                                                   | •                                                                                                                                                      |                                                          | ☐ Yes ☐ No ☑ Not Known ☑ Yes ☐ No |                                 |              |  |
| Photos:                                                                                                      |                                                                                                                                                        | ☑ Yes □ No                                               |                                   |                                 | MH2010 PTC23 |  |

# **Photographs**